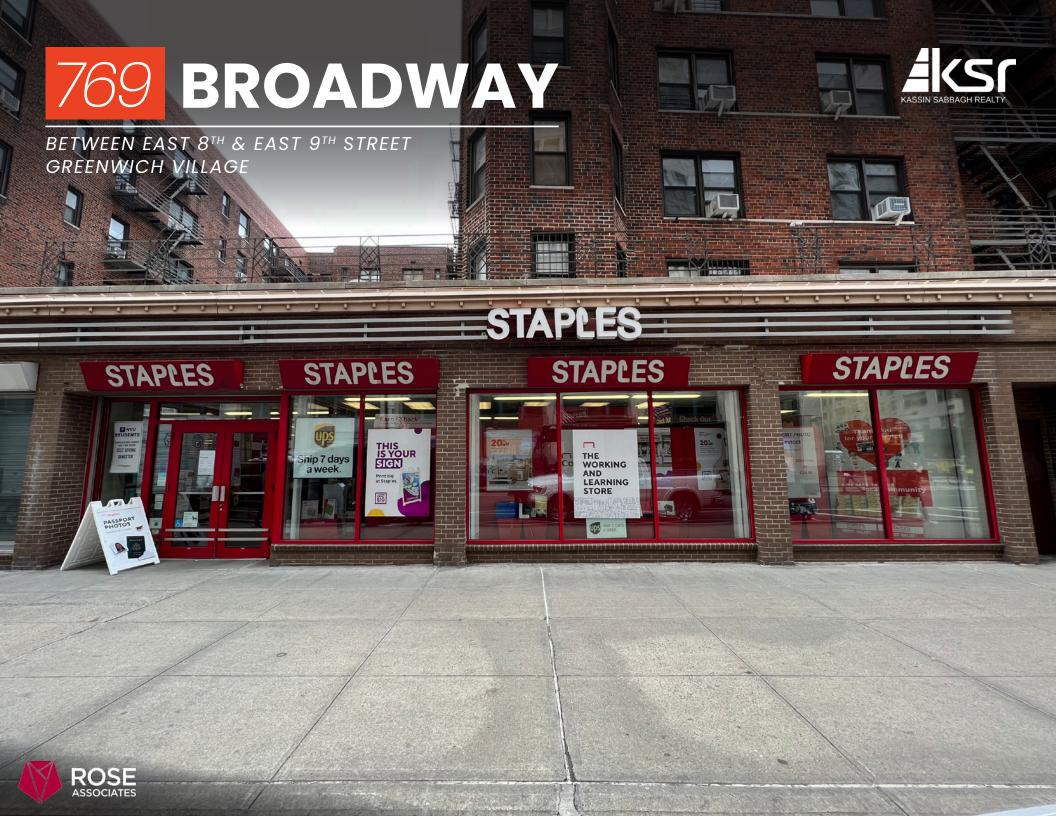

## 769 BROADWAY

BETWEEN EAST 8TH & EAST 9TH STREET GREENWICH VILLAGE

## **PROPERTY HIGHLIGHTS**

- All uses considered
- Steps from to New York University and Cooper Union
- Heavy retail street with many national tenants
- High foot traffic area
- Within 1 block of 1.5 million SF office space; tenants include IBM and Facebook
- Adjacent major subway stations R W at 8th Street and 6 on Astor Place

SIZE FRONTAGE

Ground 5,015 SF 40'

Lower Level 9,720 SF

**CEILINGS POSSESSION** 

9-11' Arranged

**ASKING RENT TRANSPORTATION** 

**Upon Request** 

CONTACT OUR BROKERS FOR MORE INFORMATION