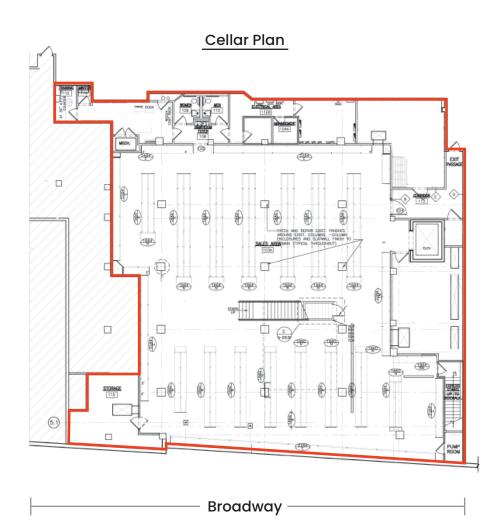

SIZE FRONTAGE

Ground 5,015 SF 40'

Lower Level 9,720 SF

**CEILINGS POSSESSION** 

9-11' Arranged

**ASKING RENT TRANSPORTATION** 

**Upon Request** 

CONTACT OUR BROKERS FOR MORE INFORMATION