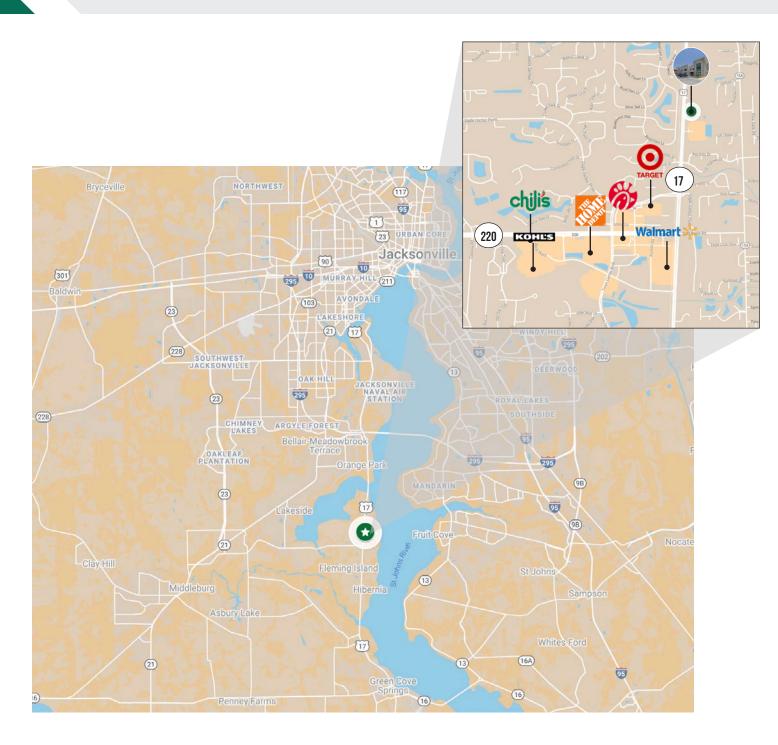

# GENEROUS TI

Generous Tenant Improvement Allowances available for customizable space layouts.

Great visibility off US 17 with a daily traffic count of 58,000 vehicles

## FLEMING ISLAND MEDICAL PLAZA

**4565 US Highway 17** 65,220 SF Two-Story Class A MOB 19,000 SF Available

> TRAFFIC COUNT 58,000 VPD

**4575 US Highway 17** 17,330 SF Single-Story Class A MOB 11,000 SF Available