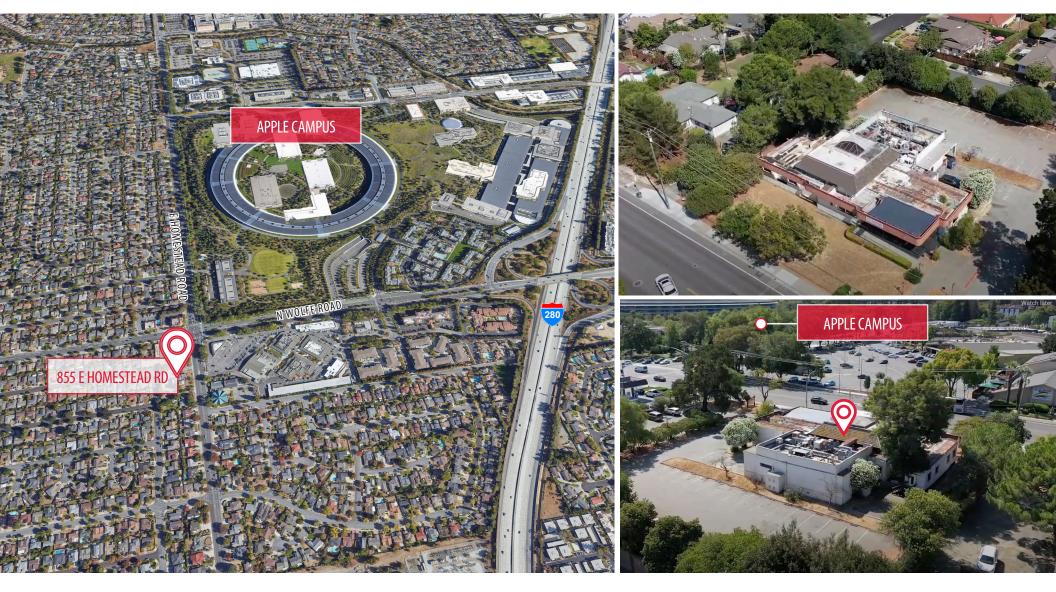

|
|------------------|-----------------------------------------------------------------|
| TRANSACTION TYPE | Built-To-Suit / Ground Lease                                    |
| USES             | Office / Medical Office / Education & Preschool / Residential   |
| BUILDING SIZE    | 25,000 – 35,000 SF<br>New two-story building with ample parking |
| LOT SIZE         | 1.13 Acres                                                      |
| ZONING           | 0-PD                                                            |
| LEASE RATE       | Please call for rates                                           |



## SITE PLAN MEDICAL OFFICE LAYOUT

Maximum Allowable Building Size



E. HOMESTEAD RD.



## **SITE PLAN** PRESCHOOL LAYOUT





## **AREA OVERVIEW**





## **AREA OVERVIEW**





### CONTACT

#### Eric Rafia

408-457-8808 eric@healthmedrealty.com Lic. 01383075

SIGNAGE

G

#### Kevin Heravi

408-457-8800 kevin@healthmedrealty.com



HealthMed Realty 690 Saratoga Avenue Suite 200 San Jose, CA 95129 408.217.6000 T 408.457.8803 F www.healthmedrealty.com Lic. 01902032