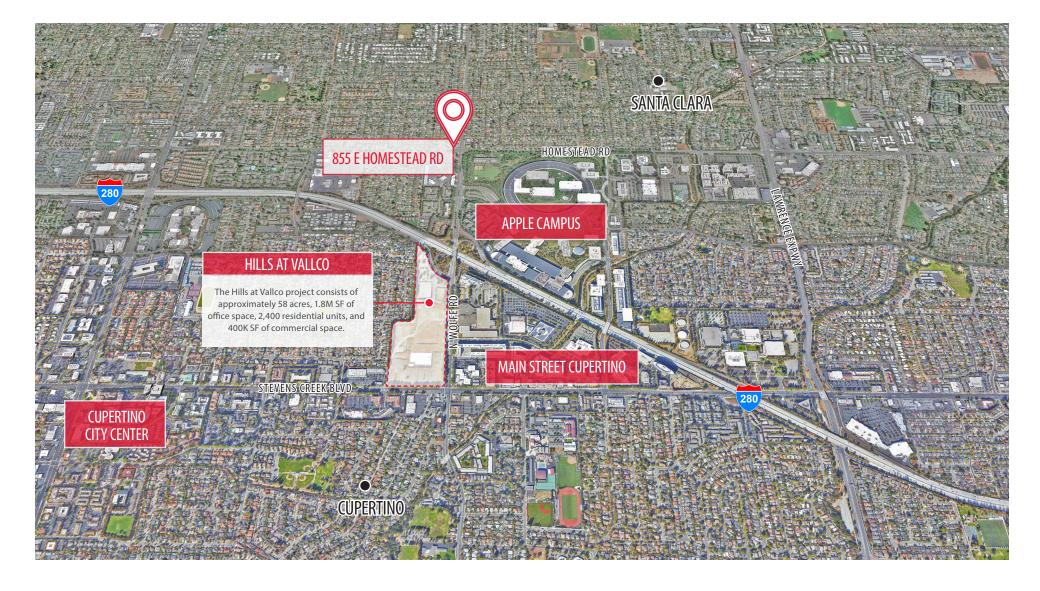

e, CA                             |
|------------------|-----------------------------------------------------------------|
| TRANSACTION TYPE | Built-To-Suit / Ground Lease                                    |
| USES             | Office / Medical Office / Education & Preschool / Residential   |
| BUILDING SIZE    | 25,000 – 35,000 SF<br>New two-story building with ample parking |
| LOT SIZE         | 1.13 Acres                                                      |
| ZONING           | 0-PD                                                            |
| LEASE RATE       | Please call for rates                                           |



## SITE PLAN MEDICAL OFFICE LAYOUT

Maximum Allowable Building Size



E. HOMESTEAD RD.



## **SITE PLAN** PRESCHOOL LAYOUT





## **AREA OVERVIEW**





## **AREA OVERVIEW**





### CONTACT

#### Eric Rafia

408-457-8808 eric@healthmedrealty.com Lic. 01383075

SIGNAGE

G

#### Kevin Heravi

408-457-8800 kevin@healthmedrealty.com



HealthMed Realty 690 Saratoga Avenue Suite 200 San Jose, CA 95129 408.217.6000 T 408.457.8803 F www.healthmedrealty.com Lic. 01902032