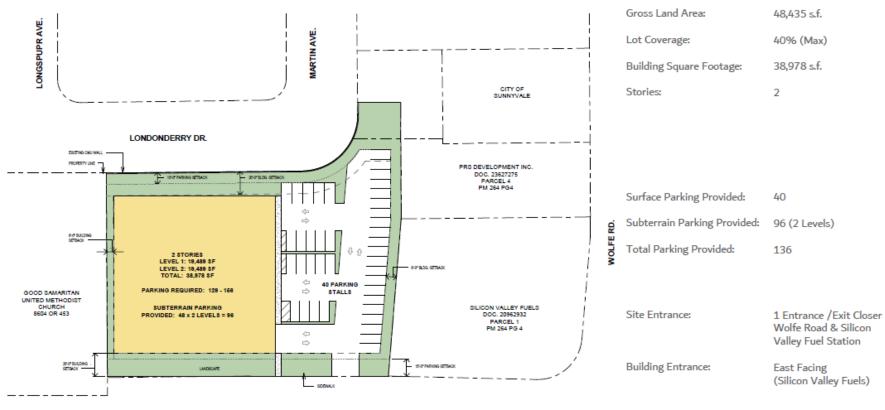

## SITE PLAN MEDICAL OFFICE LAYOUT

Maximum Allowable Building Size

E. HOMESTEAD RD.