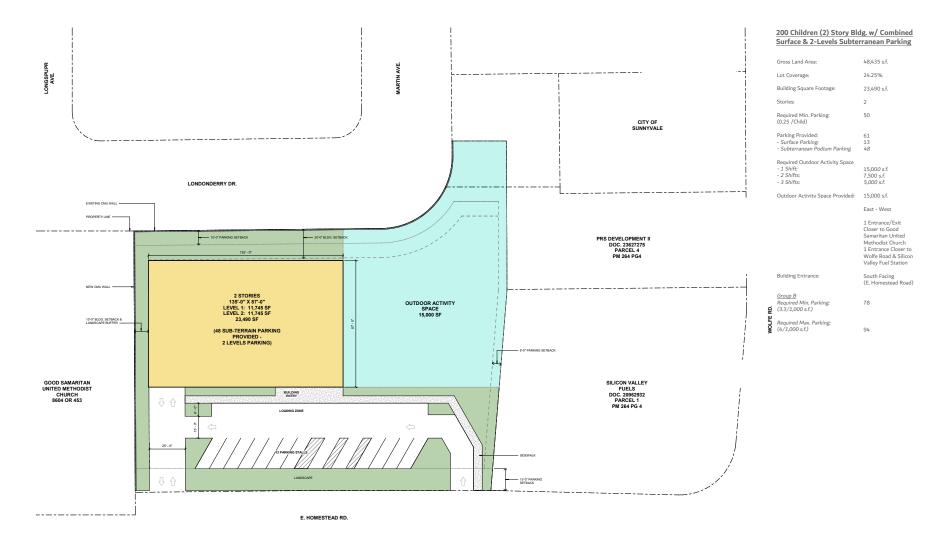

E Homestead Road, Sunnyvale, CA                             |
|------------------|-----------------------------------------------------------------|
| TRANSACTION TYPE | Built-To-Suit / Ground Lease                                    |
| USES             | Office / Medical Office / Education & Preschool / Residential   |
| BUILDING SIZE    | 25,000 – 35,000 SF<br>New two-story building with ample parking |
| LOT SIZE         | 1.13 Acres                                                      |
| ZONING           | 0-PD                                                            |
| LEASE RATE       | Please call for rates                                           |



## SITE PLAN MEDICAL OFFICE LAYOUT

Maximum Allowable Building Size



E. HOMESTEAD RD.



## **SITE PLAN** PRESCHOOL LAYOUT





## **AREA OVERVIEW**





## **AREA OVERVIEW**





### CONTACT

#### Eric Rafia

408-457-8808 eric@healthmedrealty.com Lic. 01383075

SIGNAGE

G

#### Kevin Heravi

408-457-8800 kevin@healthmedrealty.com



HealthMed Realty 690 Saratoga Avenue Suite 200 San Jose, CA 95129 408.217.6000 T 408.457.8803 F www.healthmedrealty.com Lic. 01902032