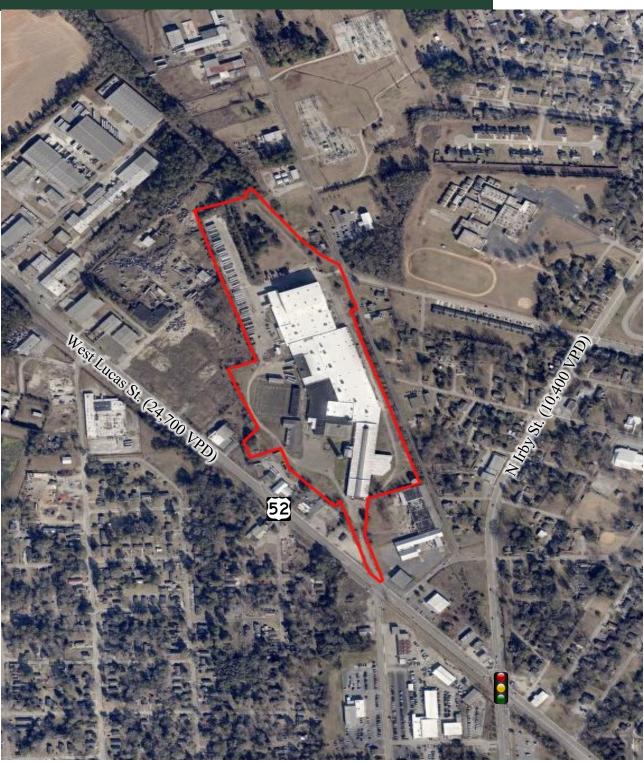

#### Palmetto Commercial Real Estate

TMS:

90070-01-024 90070-01-001 90070-01-002 90071-01-013

Phone (843) 667-4999 135 S. Dargan St, Suite 301, Florence, SC www.PalmettoCommercial.com