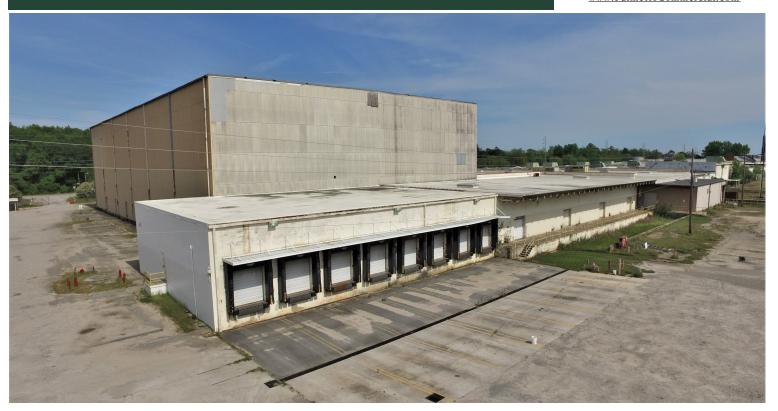

### Property Description

| County: Florence County                   |
|-------------------------------------------|
| Municipality: Industrial                  |
| Zoning: CI                                |
| Total SQFT: +/- 400,000                   |
| Available SQFT: Up to +/- 300,000         |
| Lot Size: +/- 31 Acres                    |
| Utilities: Gas, Water, Sewer, Electricity |

| Walls: Concrete Block, Metal, Wood |
|------------------------------------|
| Lighting: Florescent and Sodium    |
| Air Conditioning: Partial          |
| Heating: Fully Heated              |
| Sprinklers: Fully Sprinklered      |
| Ceiling Height: 13'4 —58' Clear    |
| Dock Doors: 14                     |
|                                    |

This industrial warehouse in Florence, SC, is available for sale or lease with up to 300,000 square feet of open space ready for occupancy. It totals +/- 400,000 square feet with a temporary tenant currently occupying approximately 75,000 square feet, leaving ample room for expansion. The facility features 15 dock doors, is fully sprinklered, and sits on a +/- 31-acre lot with water, sewer, gas, and electricity on site. Large open rooms and concrete floors make this property ideal for a variety of industrial uses.