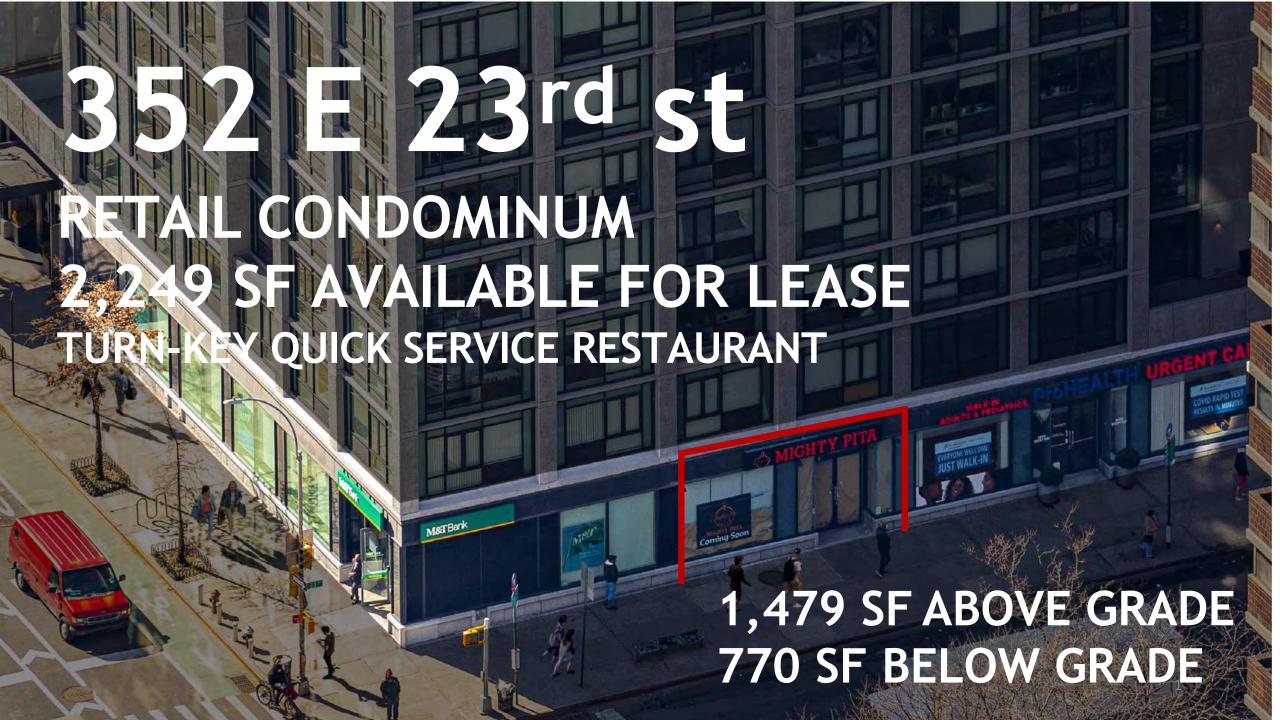

**UPPER LEVEL FLOOR PLAN** 1,479 SF **VENTED** 

## LOWER LEVEL FLOOR PLAN 770 SF

23RD STREET































Bluebell cafe

MOLLY'S





Sprint

NYU Langone Health



E 25TH STREET

THERE ARE OVER 62,000 EMPLOYEES' IN SCIENCE AND TECHNOLOGY AND OVER 71,000 EMPLOYEES IN MEDICAL AND HEALTHCARE IN THE AREA WITH OVER 100,000 VISITORS/PATIENTS TO THE HOSPITALS.

E 24TH STREET





**VA NY Harbor** Healthcare System

E 23RD STREET



E 22ND STREET





E 21ST STREET



THIRD AVENUE



















DUANEreade E 22ND STREET







E 20TH STREET



E 19TH STREET

STARBUCKS

352 E 23RD ST

**PETER COOPER VILLAGE ROUGHLY** 60,000 **RESIDENTS** 



**STUYVESANT TOWN** 



## **CONTACT INFORMATION**

**EMAIL:** <u>marketing@forumabsolute.com</u>

CELL: +1 (917) 342-2179

FORUM A