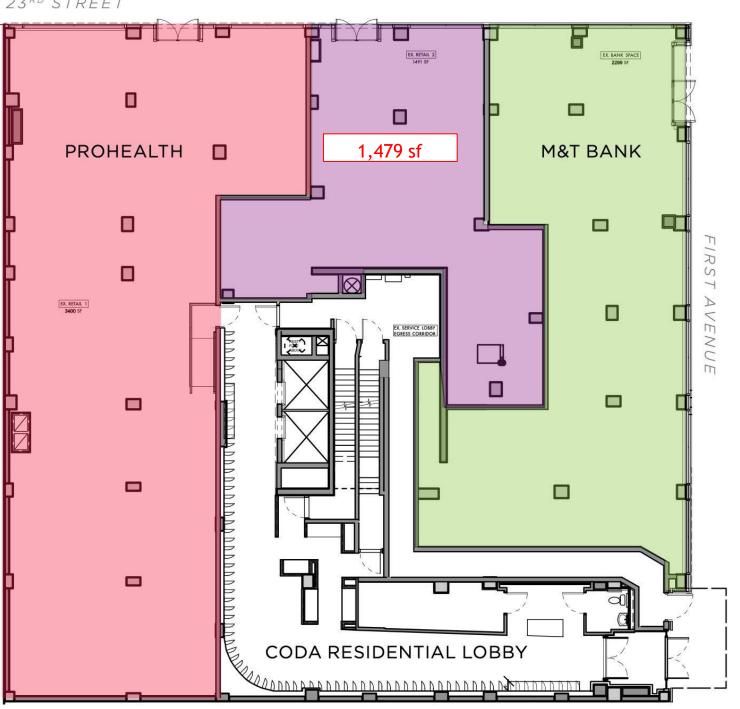

**UPPER LEVEL FLOOR PLAN** 1,479 SF **VENTED** 

## LOWER LEVEL FLOOR PLAN 770 SF

23RD STREET































Bluebell cafe

MOLLY'S





Sprint

NYU Langone Health



E 25TH STREET

THERE ARE OVER 62,000 EMPLOYEES' IN SCIENCE AND TECHNOLOGY AND OVER 71,000 EMPLOYEES IN MEDICAL AND HEALTHCARE IN THE AREA WITH OVER 100,000 VISITORS/PATIENTS TO THE HOSPITALS.

E 24TH STREET





**VA NY Harbor** Healthcare System

E 23RD STREET



E 22ND STREET





E 21ST STREET



THIRD AVENUE



















DUANEreade E 22ND STREET







E 20TH STREET



E 19TH STREET

STARBUCKS

352 E 23RD ST

**PETER COOPER VILLAGE ROUGHLY** 60,000 **RESIDENTS** 



**STUYVESANT TOWN** 



## **CONTACT INFORMATION**

**EMAIL:** <u>marketing@forumabsolute.com</u>

CELL: +1 (917) 342-2179

FORUM ABS