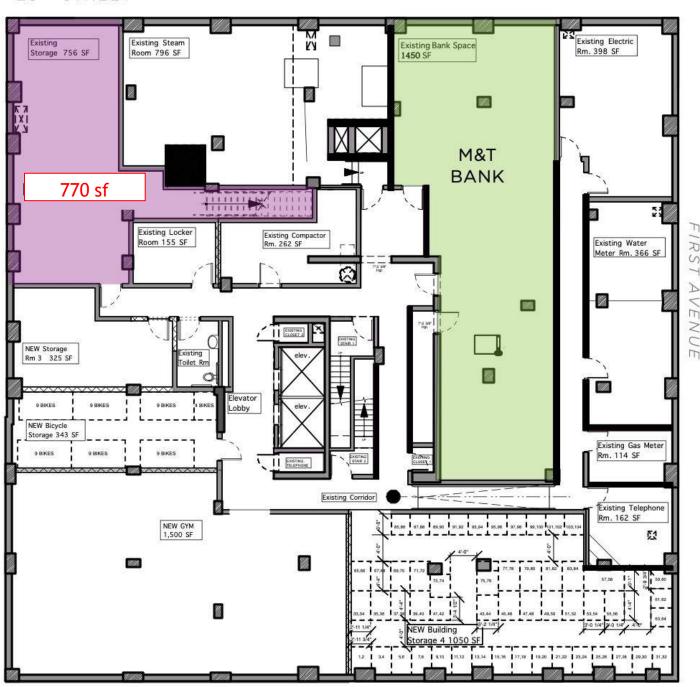

## LOWER LEVEL FLOOR PLAN 770 SF

23RD STREET

Bluebell cafe

MOLLY'S

Sprint

NYU Langone Health

E 25TH STREET

THERE ARE OVER 62,000 EMPLOYEES' IN SCIENCE AND TECHNOLOGY AND OVER 71,000 EMPLOYEES IN MEDICAL AND HEALTHCARE IN THE AREA WITH OVER 100,000 VISITORS/PATIENTS TO THE HOSPITALS.