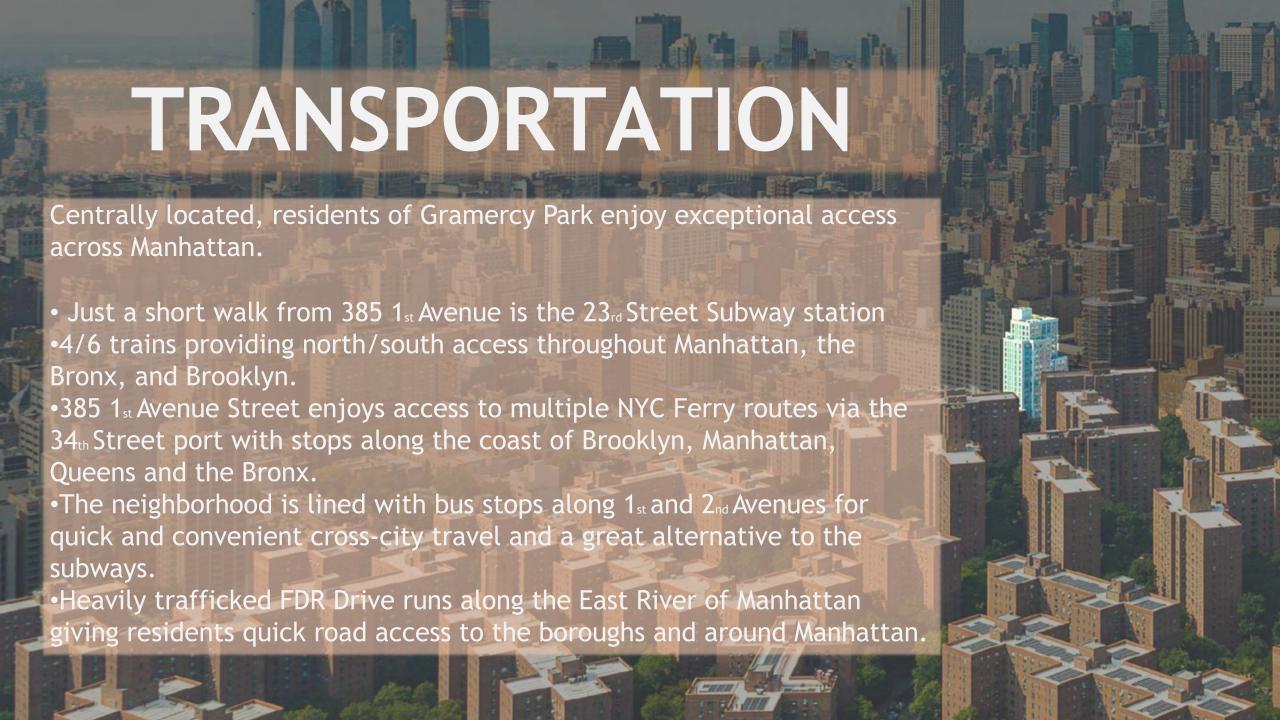

**UPPER LEVEL FLOOR PLAN** 1,479 SF **VENTED** 

## LOWER LEVEL FLOOR PLAN 770 SF

23RD STREET































Bluebell cafe

MOLLY'S





Sprint

NYU Langone Health



E 25TH STREET

THERE ARE OVER 62,000 EMPLOYEES' IN SCIENCE AND TECHNOLOGY AND OVER 71,000 EMPLOYEES IN MEDICAL AND HEALTHCARE IN THE AREA WITH OVER 100,000 VISITORS/PATIENTS TO THE HOSPITALS.

E 24TH STREET





**VA NY Harbor** Healthcare System

E 23RD STREET



E 22ND STREET





E 21ST STREET



THIRD AVENUE



















DUANEreade E 22ND STREET







E 20TH STREET



E 19TH STREET

STARBUCKS

352 E 23RD ST

**PETER COOPER VILLAGE ROUGHLY** 60,000 **RESIDENTS** 



**STUYVESANT TOWN** 



## **CONTACT INFORMATION**

**EMAIL:** <u>marketing@forumabsolute.com</u>

CELL: +1 (917) 342-2179

FORUM ABSOLUTE