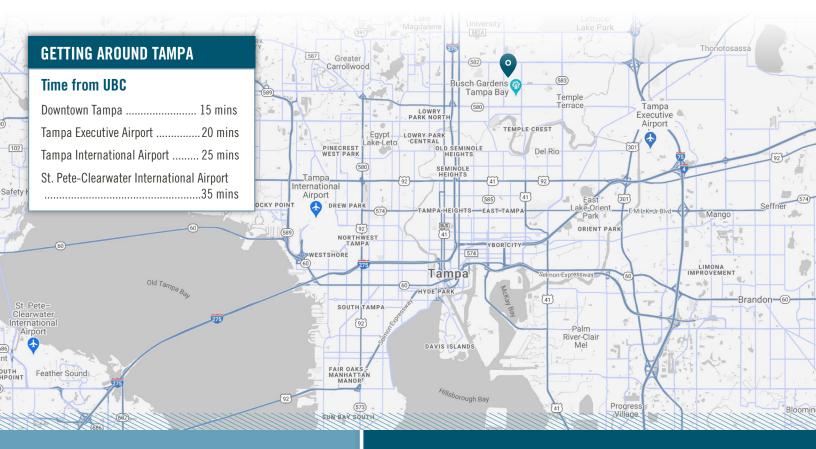

## PROPERTY HIGHLIGHTS

- Suite 125: 6,000 18,215 SF Office Space
- Minutes from USF Top 50 public/research university
- Located near Busch Gardens, MOSI, and an assortment of hotels and restaurants which offer a variety of cuisines and delivery services
- Easy access to I-275 & I-75, US 41, E. Fowler Avenue, Bruce B. Downs Blvd., E. Busch Blvd. (SR-580)
- Ample parking, Open floor plan
- Ideal space for a call center