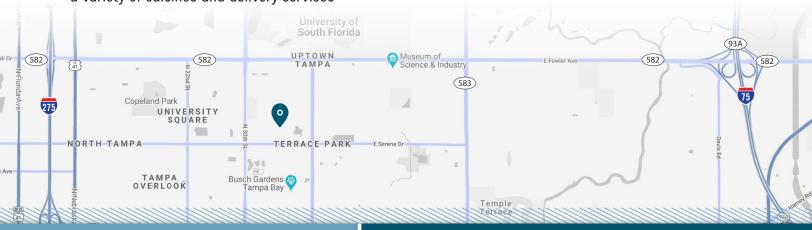

## PROPERTY HIGHLIGHTS

- Suite 125: 6,000 18,215 SF Office Space
- Minutes from USF Top 50 public/research university
- Located near Busch Gardens, MOSI, and an assortment of hotels and restaurants which offer a variety of cuisines and delivery services
- Easy access to I-275 & I-75, US 41, E. Fowler Avenue, Bruce B. Downs Blvd., E. Busch Blvd. (SR-580)
- Ample parking, Open floor plan
- Ideal space for a call center