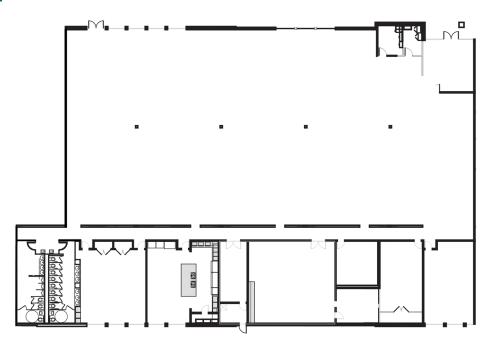

# UNIVERSITY BUSINESS CENTER I



3011 University Center Drive | Tampa, FL 33612

## Office Space For Lease





## PROPERTY HIGHLIGHTS

- Suite 125: 6,000 18,215 SF Office Space
- Minutes from USF Top 50 public/research university
- Located near Busch Gardens, MOSI, and an assortment of hotels and restaurants which offer a variety of cuisines and delivery services
- Easy access to I-275 & I-75, US 41, E. Fowler Avenue, Bruce B. Downs Blvd., E. Busch Blvd. (SR-580)
- Ample parking, Open floor plan
- Ideal space for a call center





CHAD RUPP

Managing Director © 813.345.5891

© Chad.Rupp@FranklinSt.com

#### **MATT ALEXANDER**

**Director** (c) 813 559 200

© 813.559.2006

Matthew.Alexander@FranklinSt.com

## **FLOOR PLAN**

**SUITE 125** 6,000 - 18,215 SF







# CHAD RUPP Managing Director

© 813.345.5891

□ Chad.Rupp@FranklinSt.com

#### **MATT ALEXANDER**

**Director** 

**©** 813.559.2006