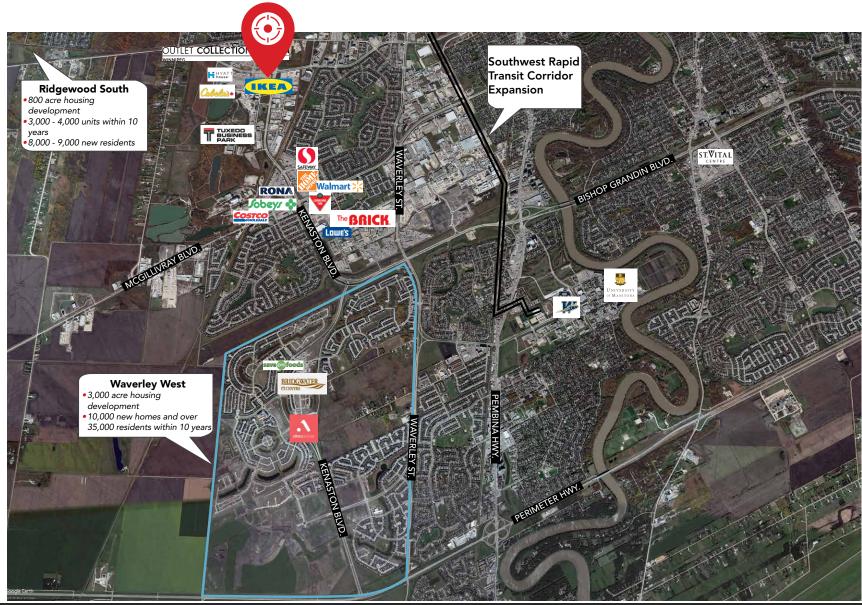

### **MAJOR TENANTS**

Home to the only IKEA in Manitoba, Saskatchewan, northwest Ontario and North Dakota as well as Winnipeg's only Cabela's

### **HOUSING**

4,000

People living on-site upon completion making Seasons of Tuxedo a fully realized Lifestyle Centre

## **SOUTHWEST WINNIPEG**