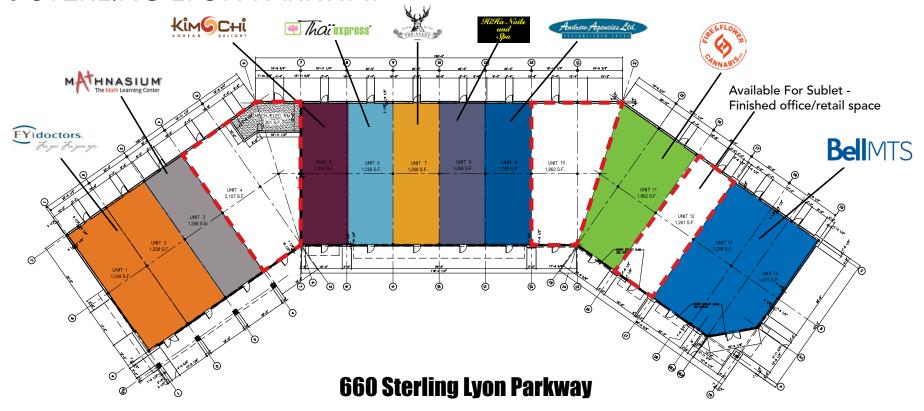

## 660 STERLING LYON PARKWAY

## 660 STERLING LYON PARKWAY

| UNIT    | AREA AVAILABLE (+/-) | RENTAL RATE         | ADDITIONAL RENT (2022 EST.)                                     |
|---------|----------------------|---------------------|-----------------------------------------------------------------|
| UNIT 4  | 2,107 sq. ft.        | \$30.00 per sq. ft. | \$12.17 per sq. ft. (inclusive of mgmt fee of 5% of basic rent) |
|         |                      | LEASED              |                                                                 |
| UNIT 10 | 1,862 sq. ft.        | \$30.00 per sq. ft. | \$12.17 per sq. ft. (inclusive of mgmt fee of 5% of basic rent) |
| UNIT 12 | 1,261 sq. ft.        | \$31.00 per sq. ft. | \$12.17 per sq. ft. (inclusive of mgmt fee of 5% of basic rent) |