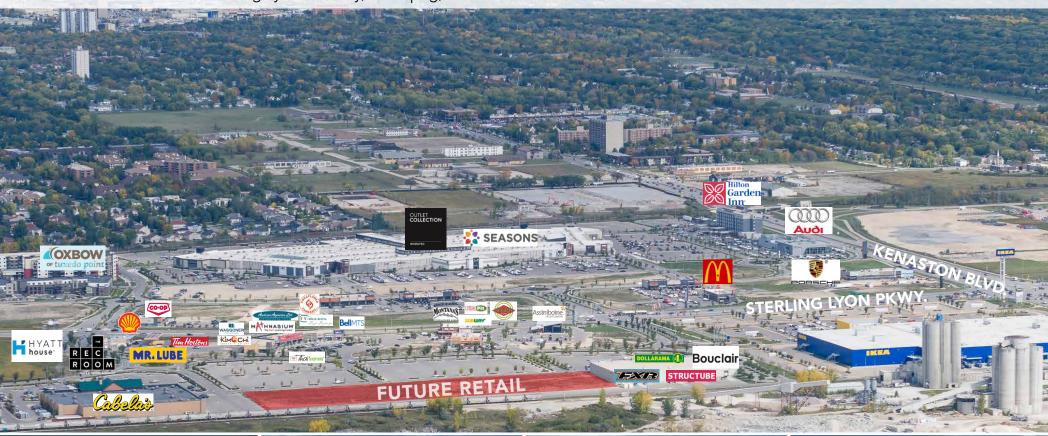

## For Lease SEASONS OF TUXEDO

Capital

COMMERCIAL REAL ESTATE

SERVICES INC.

Kenaston Boulevard @ Sterling Lyon Parkway, Winnipeg, MB

### THE SEASONS OF TUXEDO ADVANTAGE

1.8M SF

Retail development on **200 acres** making this the largest Regional Shopping Centre in Winnipeg

### **MAJOR TENANTS**

Home to the only IKEA in Manitoba, Saskatchewan, northwest Ontario and North Dakota as well as Winnipeg's only Cabela's

### **OUTLET COLLECTION**

610,000 SF

Winnipeg's newest fully enclosed mall and the only outlet mall in Manitoba, Saskatchewan, northwest Ontario and North Dakota

### TRAFFIC COUNT

108,000

Vehicles pass the site every day making Kenaston @ Sterling Lyon the highest traffic count intersection in the city

#### **NEW TENANTS**

HYATT house™

130 room Hyatt House & 40,000 SF Rec Room now open!

## **SOUTHWEST WINNIPEG**

# MASTER SITE PLAN

Sterling Lyon Parkway & Kenaston Boulevard
Current daily traffic count:
75,500!

Daily traffic count at completion: 108,000!