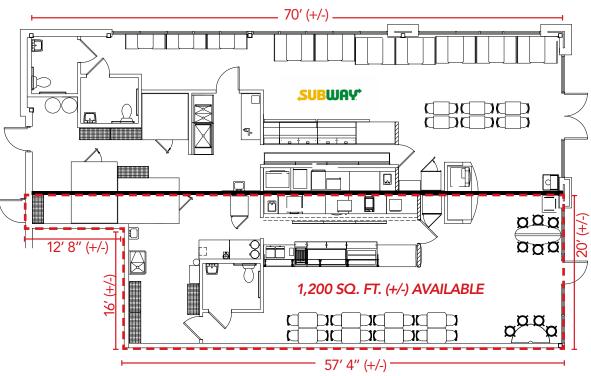

### FORMER RESTAURANT SPACE AVAILABLE IMMEDIATELY

### 640 STERLING LYON PARKWAY

UNIT AREA AVAILABLE **RENTAL RATE** 

**ADDITIONAL RENT (2022 EST.)** 

**COMMENTS** 

UNIT 3

1,200 sq. ft. (+/-)

\*subject to final measurement

\$35.00 per sq. ft.

\$12.17 per sq. ft. (inclusive of mamt fee of 5% of basic rent) • Electrical: 100 Amp, 3 Phase with transformer

• Mechanical: 5 Tons heat pump unit

• 2 Hour fire rated demising wall

• Existing handicap accessible washroom