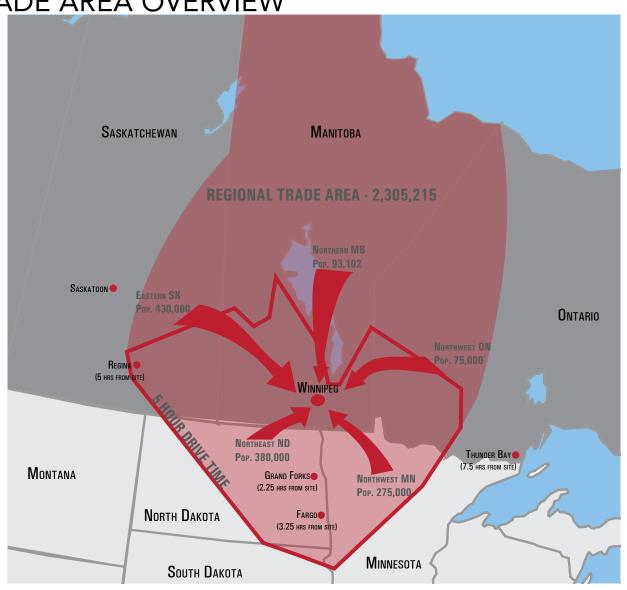

Source: Conference Board of Canada

TRADE AREA OVERVIEW

REGIONAL RETAIL TRADE AREA:

2.3 MILLION
DRIVE TIME PULL:
7.5 HOURS