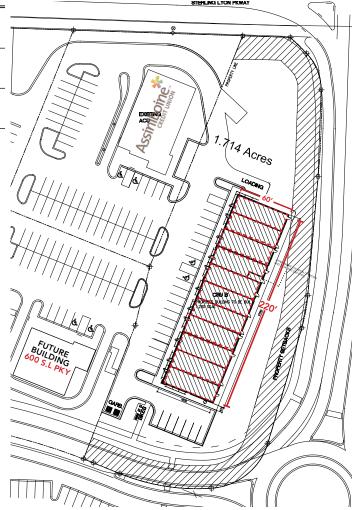

## **FUTURE 13,200 SQ. FT. BUILDING**

## 606-610 STERLING LYON PARKWAY

| UNIT        | AREA AVAILABLE (+/-) | RENTAL RATE         | ADDITIONAL RENT<br>(2022 EST.)              |
|-------------|----------------------|---------------------|---------------------------------------------|
| UNIT A      | 1,155 sq. ft.        | \$35.00 per sq. ft. | \$12.17 per sq. ft.                         |
|             |                      |                     | (inclusive of mgmt fee of 5% of basic rent) |
| UNIT C      | 1,084 sq. ft.        | \$35.00 per sq. ft. | \$12.17 per sq. ft.                         |
|             |                      |                     | (inclusive of mgmt fee of 5% of basic rent) |
| UNIT B, D-K | 1,184 sq. ft.        | \$35.00 per sq. ft. | \$12.17 per sq. ft.                         |
|             |                      |                     | (inclusive of mgmt fee of 5% of basic rent) |

<sup>\*</sup> up to 13,200 sq. ft. available (+/-)

<sup>\*</sup> Typical Unit Dimensions are 20'x 60' (+/-)