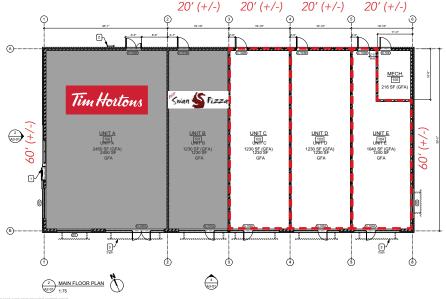

## NEW 7,200 SQ. FT. BUILDING NOW AVAILABLE

## 670 STERLING LYON PARKWAY

| Parallel de 100  | STERLING LYON PARKWAY  SECOND STERLING ST                                                                                                                                                                                                                                                                                                                                                                                                                                                                                                                                                                                                                                                                                                                                                                                                                                                                                                                                                                                                                                                                                                                                                                                                                                                                                                                                                                                                                                                                                                                                                                                                                                                                                                                                                                                                                                                                                                  |
|--------------------------------------------------------------------------------------------------------------------------------------------------------------------------------------------------------------------------------------------------------------------------------------------------------------------------------------------------------------------------------------------------------------------------------------------------------------------------------------------------------------------------------------------------------------------------------------------------------------------------------------------------------------------------------------------------------------------------------------------------------------------------------------------------------------------------------------------------------------------------------------------------------------------------------------------------------------------------------------------------------------------------------------------------------------------------------------------------------------------------------------------------------------------------------------------------------------------------------------------------------------------------------------------------------------------------------------------------------------------------------------------------------------------------------------------------------------------------------------------------------------------------------------------------------------------------------------------------------------------------------------------------------------------------------------------------------------------------------------------------------------------------------------------------------------------------------------------------------------------------------------------------------------------------------------------------------------------------------------------------------------------------------------------------------------------------------------------------------------------------------|--------------------------------------------------------------------------------------------------------------------------------------------------------------------------------------------------------------------------------------------------------------------------------------------------------------------------------------------------------------------------------------------------------------------------------------------------------------------------------------------------------------------------------------------------------------------------------------------------------------------------------------------------------------------------------------------------------------------------------------------------------------------------------------------------------------------------------------------------------------------------------------------------------------------------------------------------------------------------------------------------------------------------------------------------------------------------------------------------------------------------------------------------------------------------------------------------------------------------------------------------------------------------------------------------------------------------------------------------------------------------------------------------------------------------------------------------------------------------------------------------------------------------------------------------------------------------------------------------------------------------------------------------------------------------------------------------------------------------------------------------------------------------------------------------------------------------------------------------------------------------------------------------------------------------------------------------------------------------------------------------------------------------------------------------------------------------------------------------------------------------------|
| NEW CRIT                                                                                                                                                                                                                                                                                                                                                                                                                                                                                                                                                                                                                                                                                                                                                                                                                                                                                                                                                                                                                                                                                                                                                                                                                                                                                                                                                                                                                                                                                                                                                                                                                                                                                                                                                                                                                                                                                                                                                                                                                                                                                                                       | Seeks to the Color |
| The second secon | To the second se |
| The state of the s |                                                                                                                                                                                                                                                                                                                                                                                                                                                                                                                                                                                                                                                                                                                                                                                                                                                                                                                                                                                                                                                                                                                                                                                                                                                                                                                                                                                                                                                                                                                                                                                                                                                                                                                                                                                                                                                                                                                                                                                                                                                                                                                                |
| ACT 14-121                                                                                                                                                                                                                                                                                                                                                                                                                                                                                                                                                                                                                                                                                                                                                                                                                                                                                                                                                                                                                                                                                                                                                                                                                                                                                                                                                                                                                                                                                                                                                                                                                                                                                                                                                                                                                                                                                                                                                                                                                                                                                                                     |                                                                                                                                                                                                                                                                                                                                                                                                                                                                                                                                                                                                                                                                                                                                                                                                                                                                                                                                                                                                                                                                                                                                                                                                                                                                                                                                                                                                                                                                                                                                                                                                                                                                                                                                                                                                                                                                                                                                                                                                                                                                                                                                |
| SITE PLAN (1)                                                                                                                                                                                                                                                                                                                                                                                                                                                                                                                                                                                                                                                                                                                                                                                                                                                                                                                                                                                                                                                                                                                                                                                                                                                                                                                                                                                                                                                                                                                                                                                                                                                                                                                                                                                                                                                                                                                                                                                                                                                                                                                  |                                                                                                                                                                                                                                                                                                                                                                                                                                                                                                                                                                                                                                                                                                                                                                                                                                                                                                                                                                                                                                                                                                                                                                                                                                                                                                                                                                                                                                                                                                                                                                                                                                                                                                                                                                                                                                                                                                                                                                                                                                                                                                                                |

| UNIT   | AREA<br>AVAILABLE<br>(sq. ft. +/-) | RENTAL<br>RATE<br>(\$ per sq. ft.) | ADDITIONAL<br>RENT<br>(\$ per sq. ft.) (2022 est.)<br>(inclusive of mgmt fee of 5% of basic rent) |
|--------|------------------------------------|------------------------------------|---------------------------------------------------------------------------------------------------|
| UNIT A | 2,450                              | LEASED                             | \$12.17                                                                                           |
| UNIT B | 1,230                              | LEASED                             | \$12.17                                                                                           |
| UNIT C | 1,230                              | \$35.00                            | \$12.17                                                                                           |
| UNIT D | 1,230                              | \$35.00                            | \$12.17                                                                                           |
| UNIT E | 1,040                              | \$35.00                            | \$12.17                                                                                           |

<sup>\*</sup> up to 3,500 sq. ft. available (+/-)