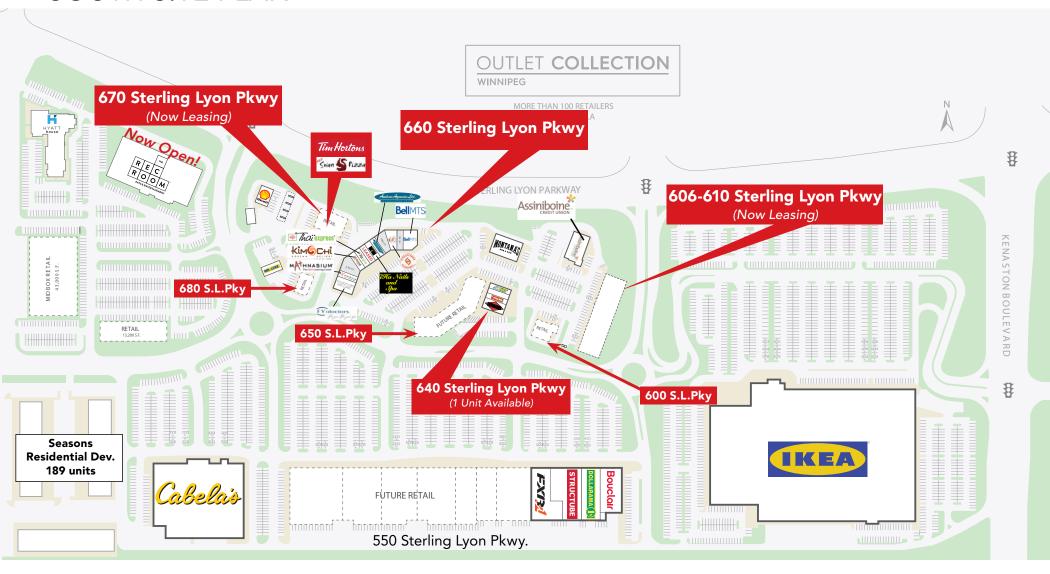

### FORMER RESTAURANT SPACE AVAILABLE IMMEDIATELY

### 640 STERLING LYON PARKWAY

UNIT AREA AVAILABLE **RENTAL RATE** 

**ADDITIONAL RENT (2022 EST.)** 

**COMMENTS** 

UNIT 3

1,200 sq. ft. (+/-)

\*subject to final measurement

\$35.00 per sq. ft.

## 660 STERLING LYON PARKWAY

## 660 STERLING LYON PARKWAY

| UNIT    | AREA AVAILABLE (+/-) | RENTAL RATE         | ADDITIONAL RENT (2022 EST.)                                     |
|---------|----------------------|---------------------|-----------------------------------------------------------------|
| UNIT 4  | 2,107 sq. ft.        | \$30.00 per sq. ft. | \$12.17 per sq. ft. (inclusive of mgmt fee of 5% of basic rent) |
|         |                      | LEASED              |                                                                 |
| UNIT 10 | 1,862 sq. ft.        | \$30.00 per sq. ft. | \$12.17 per sq. ft. (inclusive of mgmt fee of 5% of basic rent) |
| UNIT 12 | 1,261 sq. ft.        | \$31.00 per sq. ft. | \$12.17 per sq. ft. (inclusive of mgmt fee of 5% of basic rent) |

## **FUTURE 13,200 SQ. FT. BUILDING**

## 606-610 STERLING LYON PARKWAY

| UNIT        | AREA AVAILABLE (+/-) | RENTAL RATE         | ADDITIONAL RENT<br>(2022 EST.)              |
|-------------|----------------------|---------------------|---------------------------------------------|
| UNIT A      | 1,155 sq. ft.        | \$35.00 per sq. ft. | \$12.17 per sq. ft.                         |
|             |                      |                     | (inclusive of mgmt fee of 5% of basic rent) |
| UNIT C      | 1,084 sq. ft.        | \$35.00 per sq. ft. | \$12.17 per sq. ft.                         |
|             |                      |                     | (inclusive of mgmt fee of 5% of basic rent) |
| UNIT B, D-K | 1,184 sq. ft.        | \$35.00 per sq. ft. | \$12.17 per sq. ft.                         |
|             |                      |                     | (inclusive of mgmt fee of 5% of basic rent) |

## NEW 7,200 SQ. FT. BUILDING NOW AVAILABLE

## 670 STERLING LYON PARKWAY

| Parallel de 100  | STERLING LYON PARKWAY  SECOND STERLING ST                                                                                                                                                                                                                                                                                                                                                                                                                                                                                                                                                                                                                                                                                                                                                                                                                                                                                                                                                                                                                                                                                                                                                                                                                                                                                                                                                                                                                                                                                                                                                                                                                                                                                                                                                                                                                                                                                                  |
|--------------------------------------------------------------------------------------------------------------------------------------------------------------------------------------------------------------------------------------------------------------------------------------------------------------------------------------------------------------------------------------------------------------------------------------------------------------------------------------------------------------------------------------------------------------------------------------------------------------------------------------------------------------------------------------------------------------------------------------------------------------------------------------------------------------------------------------------------------------------------------------------------------------------------------------------------------------------------------------------------------------------------------------------------------------------------------------------------------------------------------------------------------------------------------------------------------------------------------------------------------------------------------------------------------------------------------------------------------------------------------------------------------------------------------------------------------------------------------------------------------------------------------------------------------------------------------------------------------------------------------------------------------------------------------------------------------------------------------------------------------------------------------------------------------------------------------------------------------------------------------------------------------------------------------------------------------------------------------------------------------------------------------------------------------------------------------------------------------------------------------|--------------------------------------------------------------------------------------------------------------------------------------------------------------------------------------------------------------------------------------------------------------------------------------------------------------------------------------------------------------------------------------------------------------------------------------------------------------------------------------------------------------------------------------------------------------------------------------------------------------------------------------------------------------------------------------------------------------------------------------------------------------------------------------------------------------------------------------------------------------------------------------------------------------------------------------------------------------------------------------------------------------------------------------------------------------------------------------------------------------------------------------------------------------------------------------------------------------------------------------------------------------------------------------------------------------------------------------------------------------------------------------------------------------------------------------------------------------------------------------------------------------------------------------------------------------------------------------------------------------------------------------------------------------------------------------------------------------------------------------------------------------------------------------------------------------------------------------------------------------------------------------------------------------------------------------------------------------------------------------------------------------------------------------------------------------------------------------------------------------------------------|
| NEW CRIT                                                                                                                                                                                                                                                                                                                                                                                                                                                                                                                                                                                                                                                                                                                                                                                                                                                                                                                                                                                                                                                                                                                                                                                                                                                                                                                                                                                                                                                                                                                                                                                                                                                                                                                                                                                                                                                                                                                                                                                                                                                                                                                       | Seeks to the Color |
| The second secon | To the second se |
| The state of the s |                                                                                                                                                                                                                                                                                                                                                                                                                                                                                                                                                                                                                                                                                                                                                                                                                                                                                                                                                                                                                                                                                                                                                                                                                                                                                                                                                                                                                                                                                                                                                                                                                                                                                                                                                                                                                                                                                                                                                                                                                                                                                                                                |
| ACT 14-121                                                                                                                                                                                                                                                                                                                                                                                                                                                                                                                                                                                                                                                                                                                                                                                                                                                                                                                                                                                                                                                                                                                                                                                                                                                                                                                                                                                                                                                                                                                                                                                                                                                                                                                                                                                                                                                                                                                                                                                                                                                                                                                     |                                                                                                                                                                                                                                                                                                                                                                                                                                                                                                                                                                                                                                                                                                                                                                                                                                                                                                                                                                                                                                                                                                                                                                                                                                                                                                                                                                                                                                                                                                                                                                                                                                                                                                                                                                                                                                                                                                                                                                                                                                                                                                                                |
| SITE PLAN (1)                                                                                                                                                                                                                                                                                                                                                                                                                                                                                                                                                                                                                                                                                                                                                                                                                                                                                                                                                                                                                                                                                                                                                                                                                                                                                                                                                                                                                                                                                                                                                                                                                                                                                                                                                                                                                                                                                                                                                                                                                                                                                                                  |                                                                                                                                                                                                                                                                                                                                                                                                                                                                                                                                                                                                                                                                                                                                                                                                                                                                                                                                                                                                                                                                                                                                                                                                                                                                                                                                                                                                                                                                                                                                                                                                                                                                                                                                                                                                                                                                                                                                                                                                                                                                                                                                |