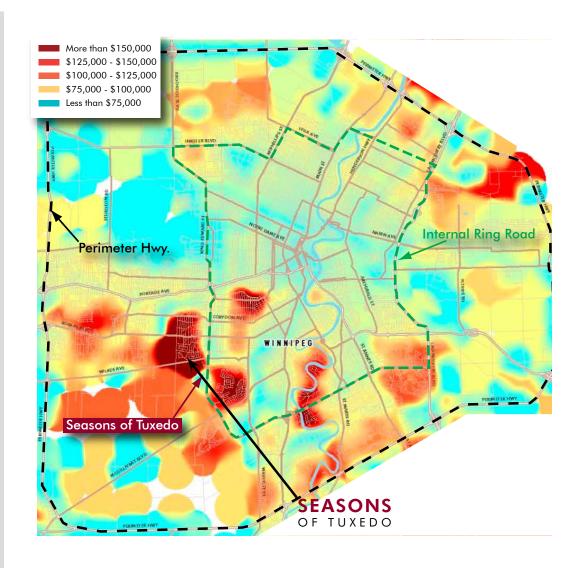

## **DEMOGRAPHIC ANALYSIS**

POPULATION

PROJECTED POPULATION (2029)

**5 KM** 116,525 **10 KM** 465,372 **5 KM** 142,210 **10 KM** 550,448

TOTAL HOUSEHOLDS

MEDIAN AGE

**5 KM** 46,398 **10 KM** 191,930 5 KM 41 10 KM 38

S AVERAGE HOUSEHOLD INCOME

PROJECTED HOUSEHOLD INCOME (2029)

**5 KM** \$126,341 **10 KM** \$96,807 **5 KM** \$161,351 **10 KM** \$124,242

POPULATION WITH A UNIVERSITY DEGREE

POPULATION IN THE LABOUR FORCE