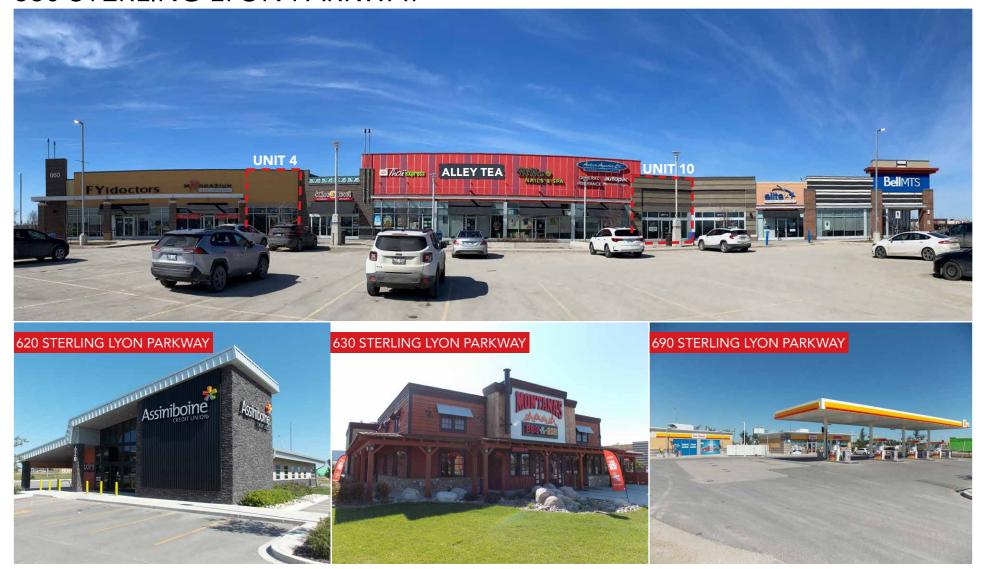

## 660 STERLING LYON PARKWAY

## 660 STERLING LYON PARKWAY

| UNIT    | AREA AVAILABLE (+/-) | RENTAL RATE         | ADDITIONAL RENT (2022 EST.)                                     |
|---------|----------------------|---------------------|-----------------------------------------------------------------|
| UNIT 4  | 2,107 sq. ft.        | \$30.00 per sq. ft. | \$12.17 per sq. ft. (inclusive of mgmt fee of 5% of basic rent) |
|         |                      | LEASED              |                                                                 |
| UNIT 10 | 1,862 sq. ft.        | \$30.00 per sq. ft. | \$12.17 per sq. ft. (inclusive of mgmt fee of 5% of basic rent) |
| UNIT 12 | 1,261 sq. ft.        | \$31.00 per sq. ft. | \$12.17 per sq. ft. (inclusive of mgmt fee of 5% of basic rent) |