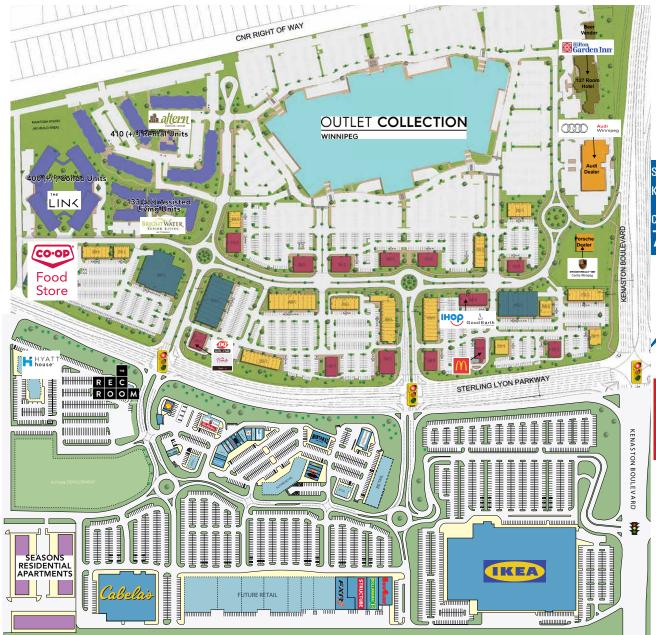

### THE SEASONS OF TUXEDO ADVANTAGE

1.8M SF

Retail development on **200 acres** making this the largest Regional Shopping Centre in Winnipeg

### **MAJOR TENANTS**

Home to the only IKEA in Manitoba, Saskatchewan, northwest Ontario and North Dakota as well as Winnipeg's only Cabela's

### **OUTLET COLLECTION**

610,000 SF

Winnipeg's newest fully enclosed mall and the only outlet mall in Manitoba, Saskatchewan, northwest Ontario and North Dakota

#### **NEW TENANTS**

HYATT house™

130 room Hyatt House & 40,000 SF Rec Room now open!

### **SOUTH SITE PLAN**