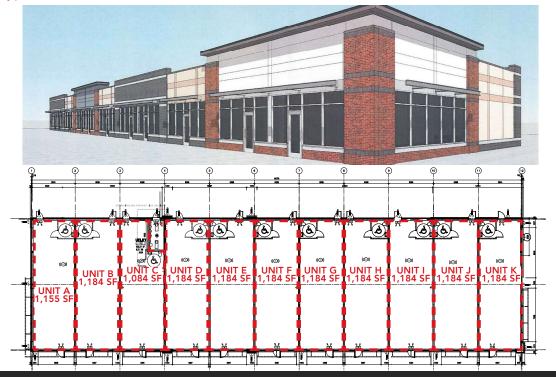

## **FUTURE 13,200 SQ. FT. BUILDING**

## 606-610 STERLING LYON PARKWAY

| UNIT        | AREA AVAILABLE (+/-) | RENTAL RATE         | ADDITIONAL RENT<br>(2022 EST.)              |
|-------------|----------------------|---------------------|---------------------------------------------|
| UNIT A      | 1,155 sq. ft.        | \$35.00 per sq. ft. | \$12.17 per sq. ft.                         |
|             |                      |                     | (inclusive of mgmt fee of 5% of basic rent) |
| UNIT C      | 1,084 sq. ft.        | \$35.00 per sq. ft. | \$12.17 per sq. ft.                         |
|             |                      |                     | (inclusive of mgmt fee of 5% of basic rent) |
| UNIT B, D-K | 1,184 sq. ft.        | \$35.00 per sq. ft. | \$12.17 per sq. ft.                         |
|             |                      |                     | (inclusive of mgmt fee of 5% of basic rent) |

<sup>\*</sup> up to 13,200 sq. ft. available (+/-)

<sup>\*</sup> Typical Unit Dimensions are 20'x 60' (+/-)