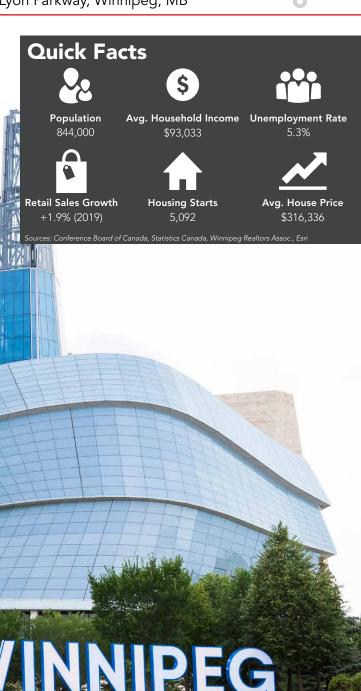

#### POPULATION & LABOUR MARKET

Winnipeg is the eighth largest Census Market Area (CMA) in Canada with approximately 844,000 residents and has seen record growth in recent years due to the Manitoba Provincial Nominee Program. Winnipeg's population grew by 12.1% or 102,000 people between 2009 and 2019. Over the past three years, population growth has averaged 1.7% annually, with future growth expected to continue to run above the national average. Strong population growth has led to a skilled and diverse workforce, which has grew by 12,975 jobs from 2017-2018, with another 11,055 jobs forecasted to be created in 2019-2020. Winnipeg's unemployment rate is currently 5.3%.