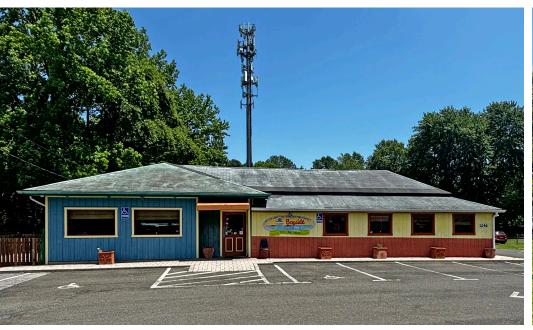

#### **BAYSIDE INN**

- Family Owned and Operated for Decades (Since 1961)
- 2nd generation including all FF&E, BWL License, and other Permits
- Above Ground Grease Interceptor
- Seating includes bar area, main dining, and outdoor patio
- Well/Sewer
- Zoned C3