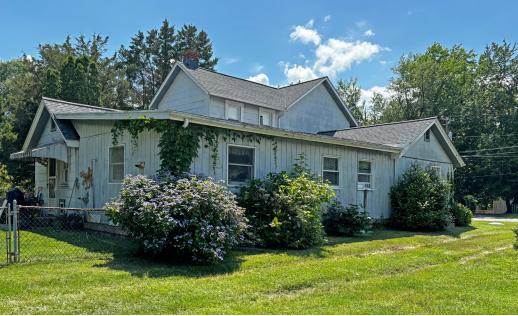

#### **RESIDENTIAL HOME**

- 4 bedrooms, 2 baths
- Full Kitchen
- Window A/C Units
- Well/Sewer
- Zoned R2

Total SF: Restaurant (approximately 4,487 SF +/-) + Residence (approximately 2,200 SF +/-) 2.41 acres +/- | Approx. 49 Parking Spaces