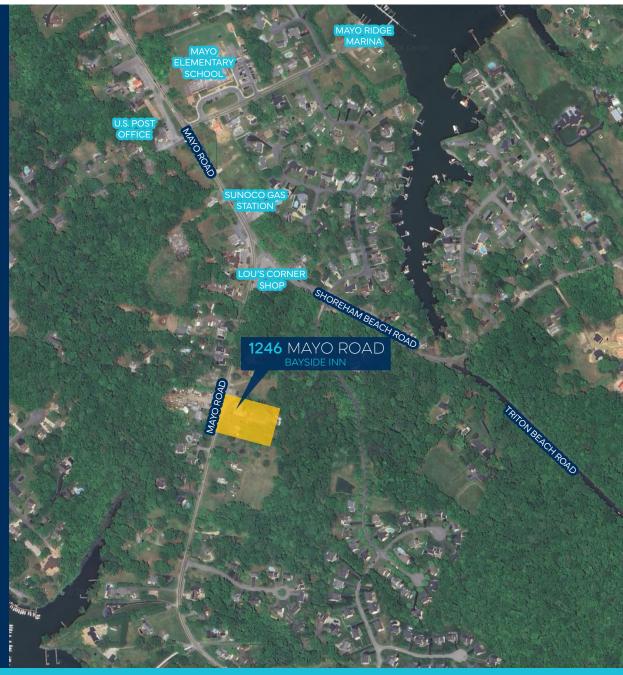

including all FF&E, BWL License, and other Permits
- Above Ground Grease Interceptor
- Seating includes bar area, main dining, and outdoor patio
- Well/Sewer
- Zoned C3

#### **RESIDENTIAL HOME**

- 4 bedrooms, 2 baths
- Full Kitchen
- Window A/C Units
- Well/Sewer
- Zoned R2

Total SF: Restaurant (approximately 4,487 SF +/-) + Residence (approximately 2,200 SF +/-) 2.41 acres +/- | Approx. 49 Parking Spaces

**ASKING PRICE: CONTACT BROKER** 

### Site Plan





## **Location Overview**





#### **DEMOGRAPHICS**

|                       | 2 mile    | 5 mile    | 10 mile   |
|-----------------------|-----------|-----------|-----------|
| 2023 Population       | 7,627     | 52,164    | 150,433   |
| Avg. Household Income | \$167,907 | \$138,901 | \$148,176 |

#### **Consumer Spending**







One Annapolis Street | Suite 101 | Annapolis, MD 21401 | www.RossoCRE.com

independently verified prior to a purchase or lease of the property. We are not responsible for errors, omissions, misuse, or misinterpretation of information contained herein and make no warranty of any kind, express or implied, with respect to the property or any other matters.