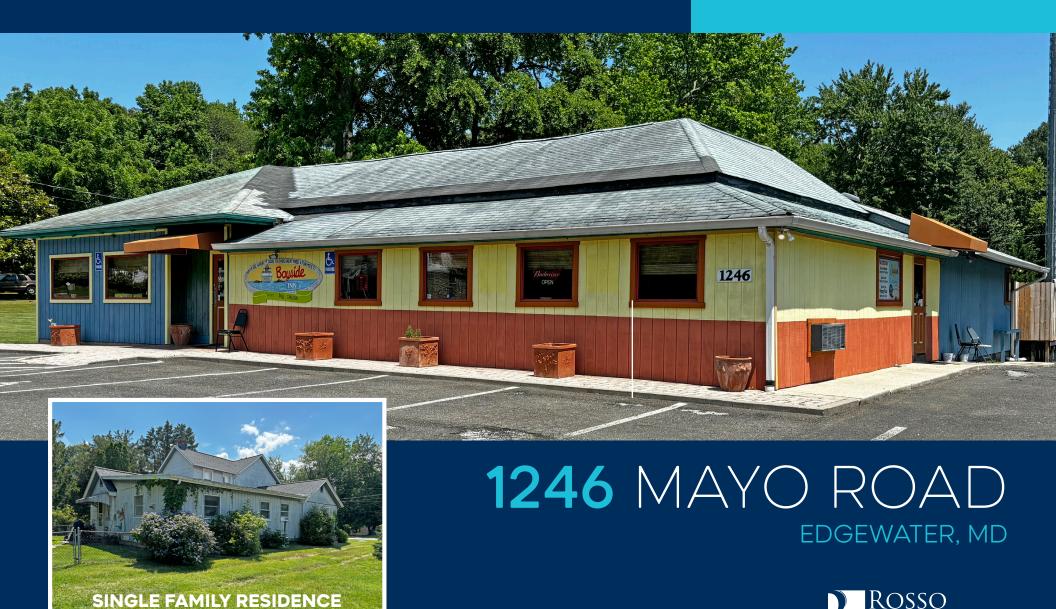

# 2ND GENERATION RESTAURANT + RESIDENCE IN THE HEART OF MAYO

#### **BAYSIDE INN**

- Family Owned and Operated for Decades (Since 1961)
- 2nd generation including all FF&E, BWL License, and other Permits
- Above Ground Grease Interceptor
- Seating includes bar area, main dining, and outdoor patio
- Well/Sewer
- Zoned C3

#### **RESIDENTIAL HOME**

- 4 bedrooms, 2 baths
- Full Kitchen
- Window A/C Units
- Well/Sewer
- Zoned R2

Total SF: Restaurant (approximately 4,487 SF +/-) + Residence (approximately 2,200 SF +/-) 2.41 acres +/- | Approx. 49 Parking Spaces