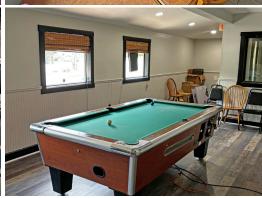

#### **BAYSIDE INN**

- Family Owned and Operated for Decades (Since 1961)
- 2nd generation including all FF&E, BWL License, and other Permits
- Above Ground Grease Interceptor
- Seating includes bar area, main dining, and outdoor patio
- Well/Sewer
- Zoned C3