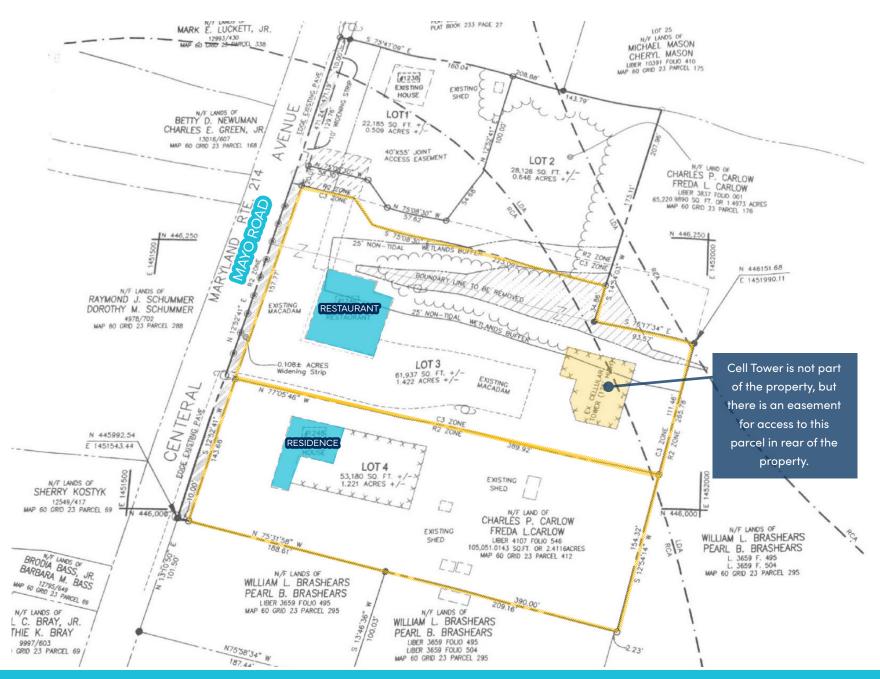

# 2ND GENERATION RESTAURANT + RESIDENCE IN THE HEART OF MAYO

## **FOR SALE**

























## **Property Overview**







#### **BAYSIDE INN**

- Family Owned and Operated for Decades (Since 1961)
- 2nd generation including all FF&E, BWL License, and other Permits
- Above Ground Grease Interceptor
- Seating includes bar area, main dining, and outdoor patio
- Well/Sewer
- Zoned C3

#### **RESIDENTIAL HOME**

- 4 bedrooms, 2 baths
- Full Kitchen
- Window A/C Units
- Well/Sewer
- Zoned R2

Total SF: Restaurant (approximately 4,487 SF +/-) + Residence (approximately 2,200 SF +/-) 2.41 acres +/- | Approx. 49 Parking Spaces

**ASKING PRICE: CONTACT BROKER** 

### Site Plan





## **Location Overview**





#### **DEMOGRAPHICS**

|                       | 2 mile    | 5 mile    | 10 mile   |
|-----------------------|-----------|-----------|-----------|
| 2023 Population       | 7,627     | 52,164    | 150,433   |
| Avg. Household Income | \$167,907 | \$138,901 | \$148,176 |

#### **Consumer Spending**







One Annapolis Street | Suite 101 | Annapolis, MD 21401 | www.RossoCRE.com

independently verified prior to a purchase or lease of the property. We are not responsible for errors, omissions, misuse, or misinterpretation of information contained herein and make no warranty of any kind, express or implied, with respect to the property or any other matters.