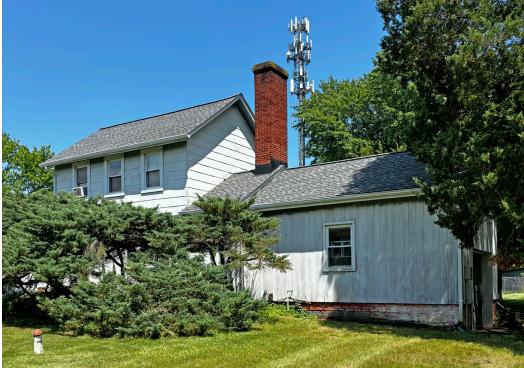

#### **RESIDENTIAL HOME**

- 4 bedrooms, 2 baths
- Full Kitchen
- Window A/C Units
- Well/Sewer
- Zoned R2

Total SF: Restaurant (approximately 4,487 SF +/-) + Residence (approximately 2,200 SF +/-) 2.41 acres +/- | Approx. 49 Parking Spaces