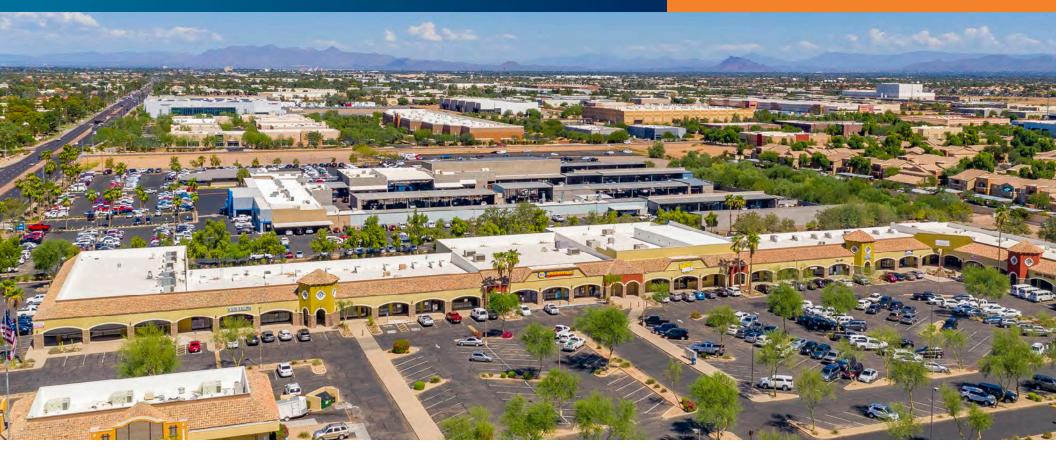

# HARD CORNER RETAIL SPACE FOR LEASE

The property is a multi-tenant shopping center at the northeast corner of Arizona Ave. & Warner Rd. in Chandler, Arizona. The property has frontage on Arizona Ave. and Warner Rd. The ±83,277 square feet and sits on ±10.52 acres of land.

The subject property includes junior anchors NAPA Autoparts and Uptown Jungle Fun Park and is shadow-anchored by the PGA Golf Superstore. It was constructed in 1986 and is well-maintained with excellent curb appeal.