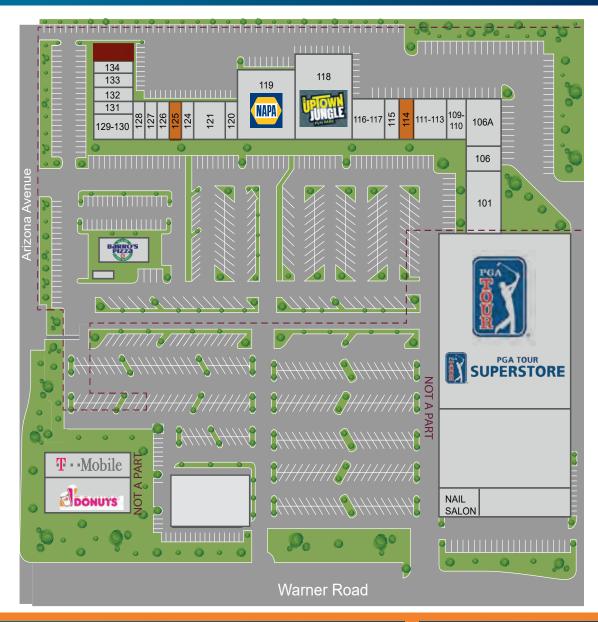

# HARD CORNER RETAIL SPACE FOR LEASE

| CURRENT AVAILABILITY |                                             |                |                                                                                                   |  |  |  |
|----------------------|---------------------------------------------|----------------|---------------------------------------------------------------------------------------------------|--|--|--|
| Ste 101 - 105        | Kids World L                                | earning Center | (Click Here for Website Link)                                                                     |  |  |  |
| Ste 106 - 108        | Asian American Elderly Corp.                |                | -                                                                                                 |  |  |  |
| Ste 109 - 110        | Arizona Behavioral Counseling and Education |                | (Click Here for Website Link)                                                                     |  |  |  |
| Ste 111 - 113        | Day Auto Supply, Inc.                       |                | (Click Here for Website Link)                                                                     |  |  |  |
| 2051, Ste 114        | ±1,107 SF                                   | \$18.00 NNN    | Small dental office<br>Please click here for floor plan.                                          |  |  |  |
| Ste 115              | Reflexology                                 |                | (Click Here for Website Link)                                                                     |  |  |  |
| Ste 116 - 117        | Asian Community Center                      |                | -                                                                                                 |  |  |  |
| Ste 118              | Uptown Jungle                               |                | (Click Here for Website Link)                                                                     |  |  |  |
| Ste 119              | Napa                                        |                | (Click Here for Website Link)                                                                     |  |  |  |
| Ste 120 - 124        | Turning Point Beauty College                |                | (Click Here for Website Link)                                                                     |  |  |  |
| 2081, Ste 125        | ±1,300 SF                                   | \$19.00 NNN    | Built out cafe / food service (No Hood)                                                           |  |  |  |
| Ste 126              | Asian American Network                      |                | (Click Here for Website Link)                                                                     |  |  |  |
| Ste 127              | La Bella Kennels LLC                        |                | (Click Here for Website Link)                                                                     |  |  |  |
| Ste 128              | Victra Wireless                             |                | (Click Here for Website Link)                                                                     |  |  |  |
| Ste 129 - 130        | WaveMax Laundry                             |                | (Click Here for Website Link)                                                                     |  |  |  |
| Ste 131              | Boy You Late LLC                            |                | (Click Here for Website Link)                                                                     |  |  |  |
| Ste 132              | Hot Pot Caribbean Cuisine                   |                | (Click Here for Website Link)                                                                     |  |  |  |
| Ste 133              | Top Crown Smoke & Vape                      |                | (Click Here for Website Link)                                                                     |  |  |  |
| Ste 134              | Sleepy Panda Massage                        |                | (No Website)                                                                                      |  |  |  |
| 2071, Ste 135        | ±2,817 SF                                   | \$19.00 NNN    | Open Layout, 2 Offices,<br>Large Storage Area With<br>4' Door Located in the Back of<br>the Suite |  |  |  |