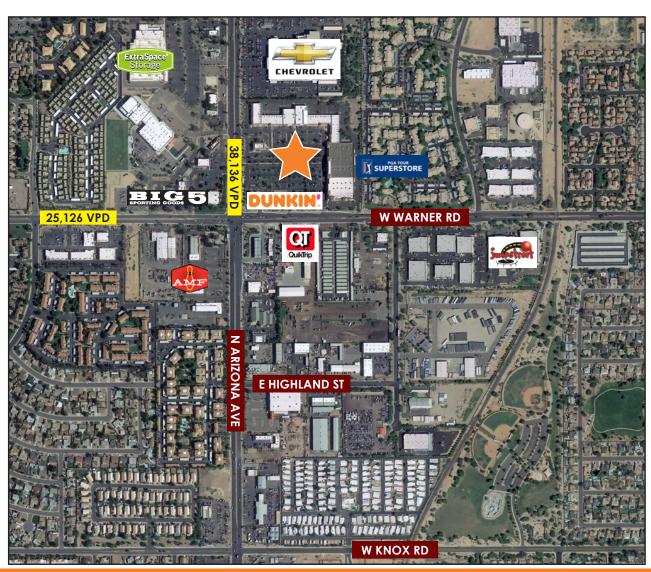

### **Nearby Amenities**

### **Local Map**

| Demographics (2021) | 1 Mile   | 3 Mile   | 5 Mile    |
|---------------------|----------|----------|-----------|
| Population          | 16,050   | 140,047  | 1,180,450 |
| Households          | 6,579    | 52,156   | 444,928   |
| AVG HH Income       | \$66,674 | \$76,026 | \$74,878  |