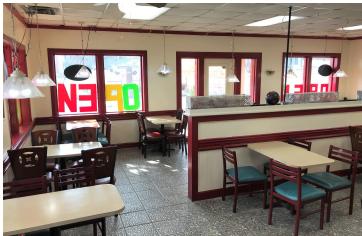

#### PROPERTY DESCRIPTION

Our experienced commercial real estate team is happy to present a great investment opportunity with a three-year modified gross lease that ends December 31, 2023. This space is located on Main Street on the border of Memphis and Southaven. Just a block from Interstate 55, this location offers a drive-thru, thirty parking spaces, commercial kitchen, and it has recently been renovated by the current tenant. If you are looking for a great investment opportunity, give us a call today!

#### PROPERTY HIGHLIGHTS

- · Traffic Count averages 23,000 cars a day
- · Modified Gross Lease for Three-Year Tenant
- · Tenant Recently Updated and Improved Space!
- · Quick Service Restaurant for Investment Opportunity!
- Great Location!