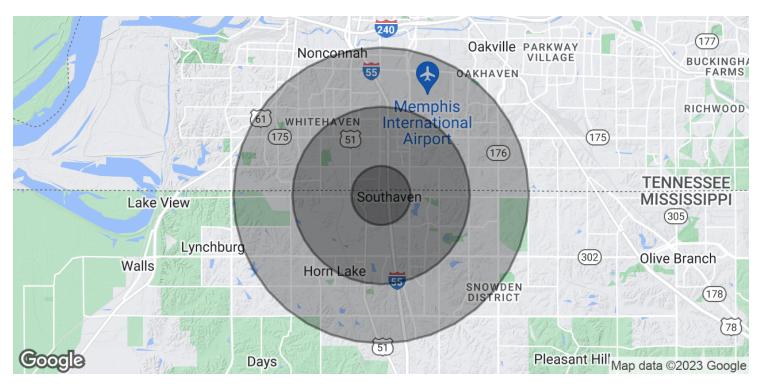

| DEMOGRAPHICS      | 1 MILE   | 3 MILES  | 5 MILES  |
|-------------------|----------|----------|----------|
| Total Households  | 3,139    | 23,335   | 50,759   |
| Total Population  | 9,054    | 64,239   | 141,151  |
| Average HH Income | \$47,661 | \$49,722 | \$49,747 |

### QUICK SERVICE RESTAURANT INVESTMENT OPPORTUNITY!

954 Main Street, Southaven, MS 38671

| POPULATION           | 1 MILE    | 3 MILES   | 5 MILES   |
|----------------------|-----------|-----------|-----------|
| Total Population     | 9,054     | 64,239    | 141,151   |
| Average Age          | 30.9      | 32.1      | 32.4      |
| Average Age (Male)   | 27.3      | 29.5      | 29.8      |
| Average Age (Female) | 32.8      | 34.0      | 34.0      |
|                      |           |           |           |
| HOUSEHOLDS & INCOME  | 1 MILE    | 3 MILES   | 5 MILES   |
| Total Households     | 3,139     | 23,335    | 50,759    |
| # of Persons per HH  | 2.9       | 2.8       | 2.8       |
| Average HH Income    | \$47,661  | \$49,722  | \$49,747  |
| Average House Value  | \$107,513 | \$111,909 | \$115,927 |