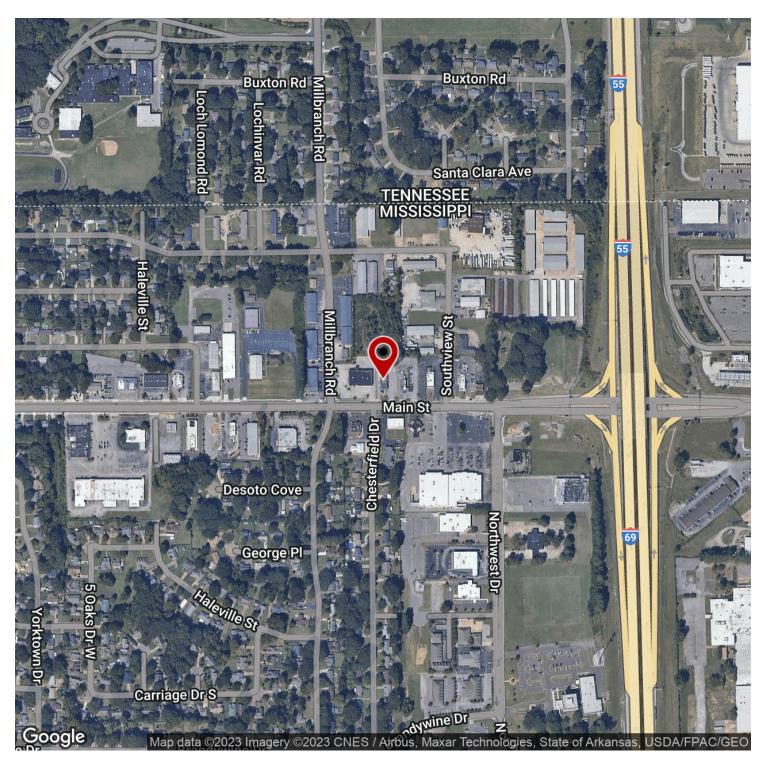

#### LOCATION DESCRIPTION

West of Main St. from I-55. Property is on the right before old Rite Aid Drug. Just two blocks west of the I-55 interchange on Main St.

| OFFERING SUMMARY |             |
|------------------|-------------|
| Sale Price:      | \$499,000   |
| Lot Size:        | 0.66 Acres  |
| Building Size:   | 2,670 SF    |
| NOI:             | \$24,026.46 |
| Cap Rate:        | 4.81%       |
| Zoning:          | C-3         |