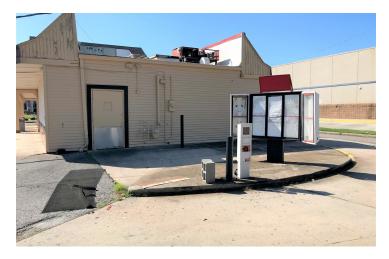

#### PROPERTY DESCRIPTION

Our experienced commercial real estate team is happy to present a great investment opportunity with a three-year modified gross lease that ends December 31, 2023. This space is located on Main Street on the border of Memphis and Southaven. Just a block from Interstate 55, this location offers a drive-thru, thirty parking spaces, commercial kitchen, and it has recently been renovated by the current tenant. If you are looking for a great investment opportunity, give us a call today!