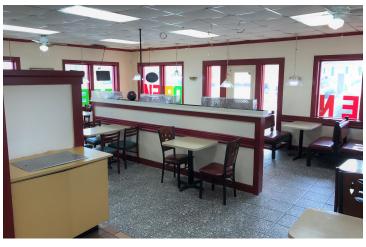

#### PROPERTY DESCRIPTION

Our experienced commercial real estate team is happy to present a great investment opportunity with a three-year modified gross lease that ends December 31, 2023. This space is located on Main Street on the border of Memphis and Southaven. Just a block from Interstate 55, this location offers a drive-thru, thirty parking spaces, commercial kitchen, and it has recently been renovated by the current tenant. If you are looking for a great investment opportunity, give us a call today!