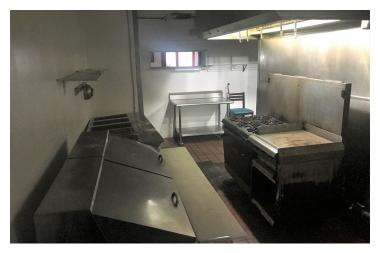

#### PROPERTY DESCRIPTION

Our experienced commercial real estate team is happy to present a great investment opportunity with a three-year modified gross lease that ends December 31, 2023. This space is located on Main Street on the border of Memphis and Southaven. Just a block from Interstate 55, this location offers a drive-thru, thirty parking spaces, commercial kitchen, and it has recently been renovated by the current tenant. If you are looking for a great investment opportunity, give us a call today!