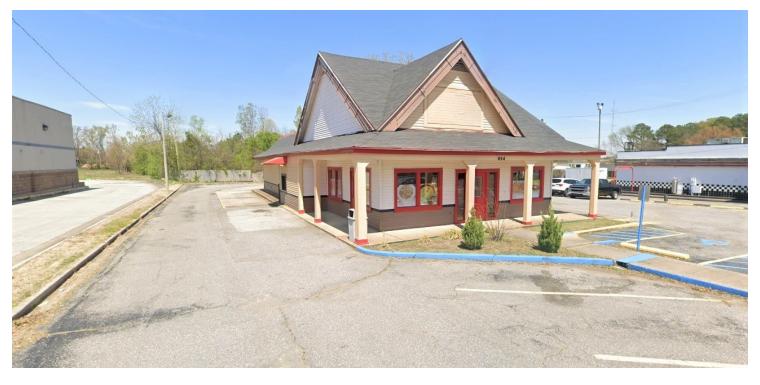

#### QUICK SERVICE RESTAURANT INVESTMENT OPPORTUNITY!

954 Main Street, Southaven, MS 38671

#### PROPERTY DESCRIPTION

Our experienced commercial real estate team is happy to present a great investment opportunity with a three-year modified gross lease that ends December 31, 2023. This space is located on Main Street on the border of Memphis and Southaven. Just a block from Interstate 55, this location offers a drive-thru, thirty parking spaces, commercial kitchen, and it has recently been renovated by the current tenant. If you are looking for a great investment opportunity, give us a call today!

#### LOCATION DESCRIPTION

West of Main St. from I-55. Property is on the right before old Rite Aid Drug. Just two blocks west of the I-55 interchange on Main St.

| OFFERING SUMMARY |             |
|------------------|-------------|
| Sale Price:      | \$499,000   |
| Lot Size:        | 0.66 Acres  |
| Building Size:   | 2,670 SF    |
| NOI:             | \$24,026.46 |
| Cap Rate:        | 4.81%       |
| Zoning:          | C-3         |