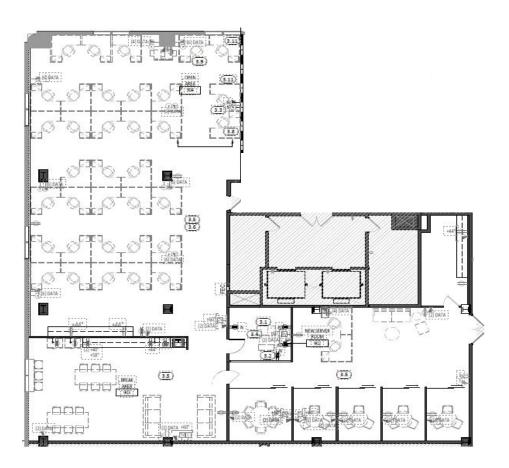

# Floor Plan

# Suite Highlights

- » Turn-Key suite, ideal for fashion, tech, media + professional services companies
- » Unobstructed views facing West and South
- » 5 glass offices
- » Large open kitchen/lounge
- » Bullpen area with work stations
- » Abundant natural light
- » Neighbor with Adidas and Forever 21