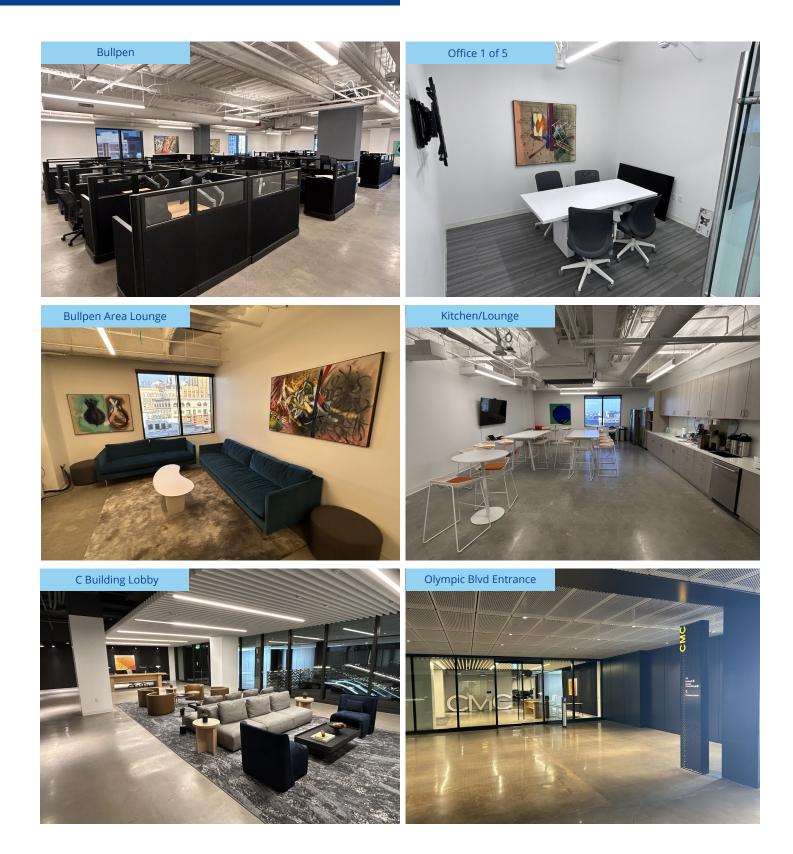

# Interior Photos

# Suite Highlights

- » Turn-Key suite, ideal for fashion, tech, media + professional services companies
- » Unobstructed views facing West and South
- » 5 glass offices
- » Large open kitchen/lounge
- » Bullpen area with work stations
- » Abundant natural light
- » Neighbor with Adidas and Forever 21