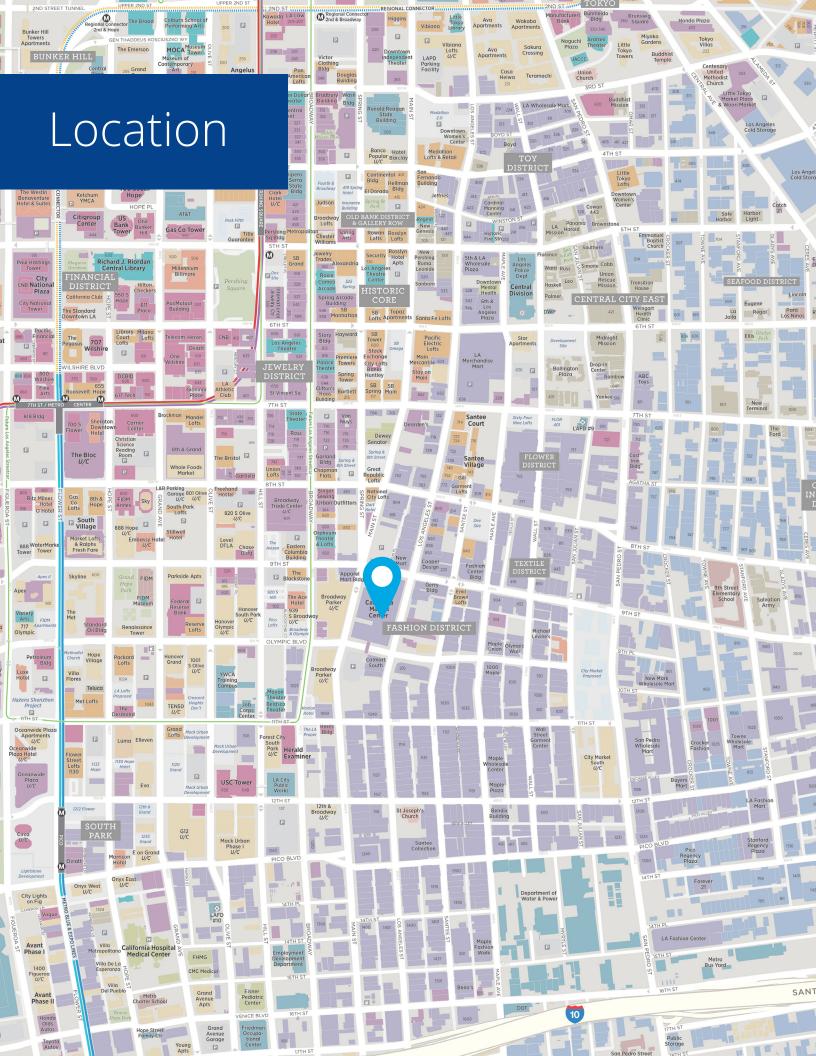

110 East 9th Street Los Angeles, CA

Availability Immediate

Lease Rate \$2.50 PSF

Term Through April 2027

Reduced pare

Available SF 6,411