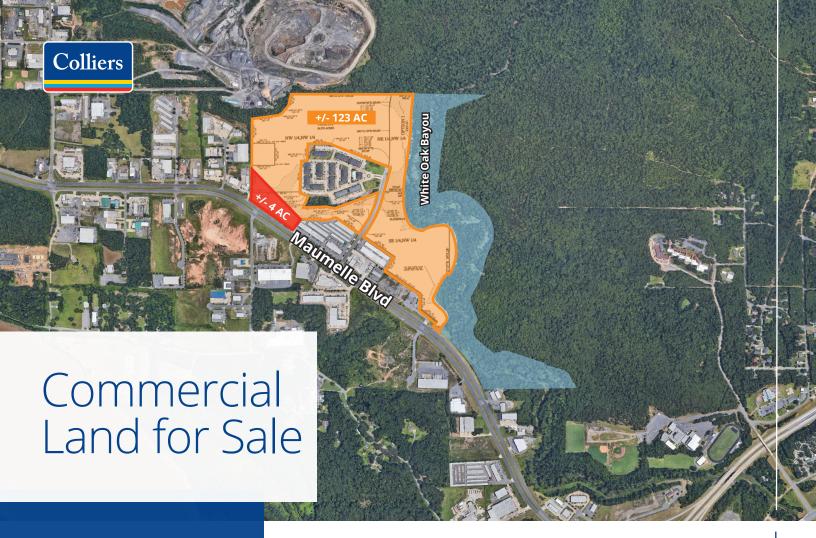

# Maumelle Blvd, North Little Rock, AR

### Features:

- +/- 4 acres with Maumelle Blvd frontage @ \$12.00/SF (will subdivide)
- +/- 123 acres @ \$5.00/SF (will subdivide)
- Zoned: Commercial, C-4
- Traffic counts: approximately 54,000 vehicles per day on Maumelle Blvd
- Easy, quick access to I-430, Northshore Business Park, North Little Rock and west Little Rock
- · Maumelle Boulevard frontage
- Well-positioned, pad-ready and near pad-ready acreage
- Multifamily and office development potential

# For Sale