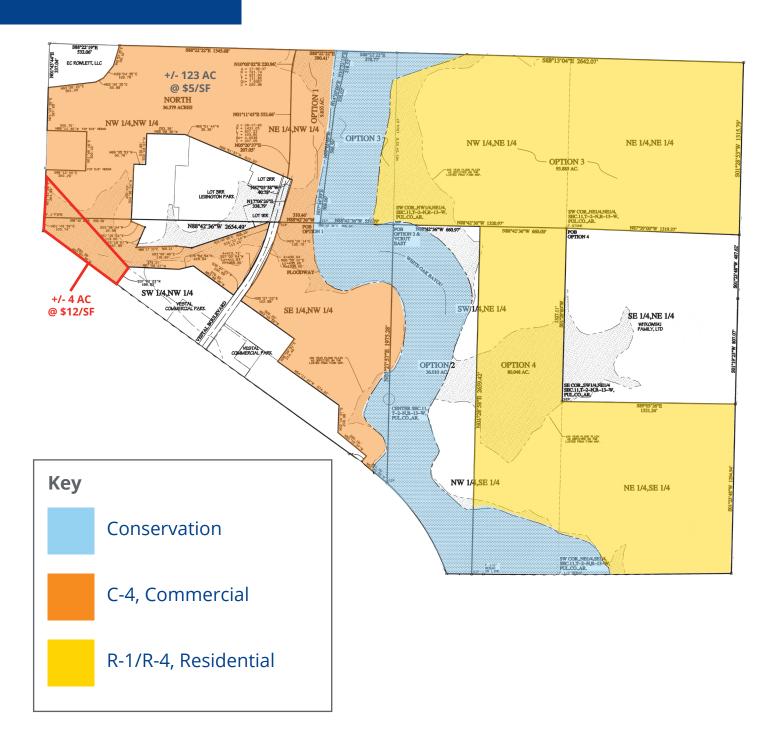

### Features:

- +/- 4 acres with Maumelle Blvd frontage @ \$12.00/SF (will subdivide)
- +/- 123 acres @ \$5.00/SF (will subdivide)
- Zoned: Commercial, C-4
- Traffic counts: approximately 54,000 vehicles per day on Maumelle Blvd
- Easy, quick access to I-430, Northshore Business Park, North Little Rock and west Little Rock
- · Maumelle Boulevard frontage
- Well-positioned, pad-ready and near pad-ready acreage
- Multifamily and office development potential