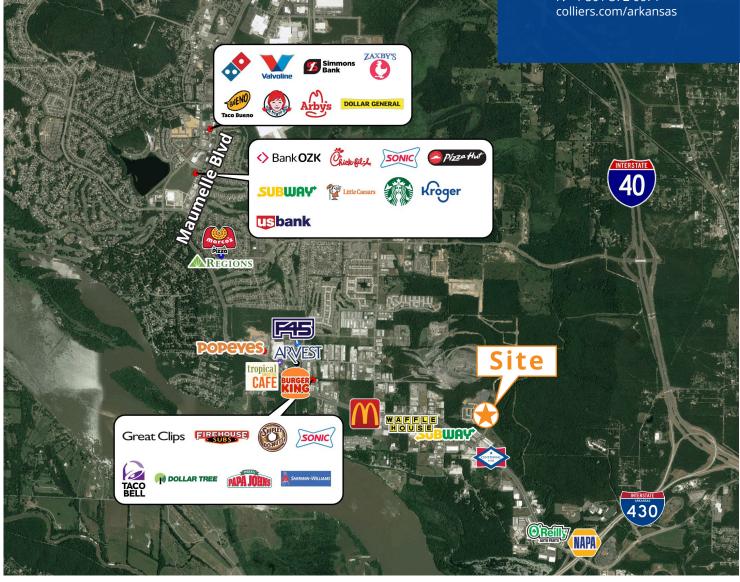

## 2021 Demographics

|                                  | 1 Mile   | 3 Mile   | 5 Mile    |
|----------------------------------|----------|----------|-----------|
| Est. Population                  | 2,494    | 17,899   | 83,170    |
| Est. Households                  | 1,227    | 8,371    | 38,837    |
| Est. Average<br>Household Income | \$71,451 | \$89,202 | \$105,273 |