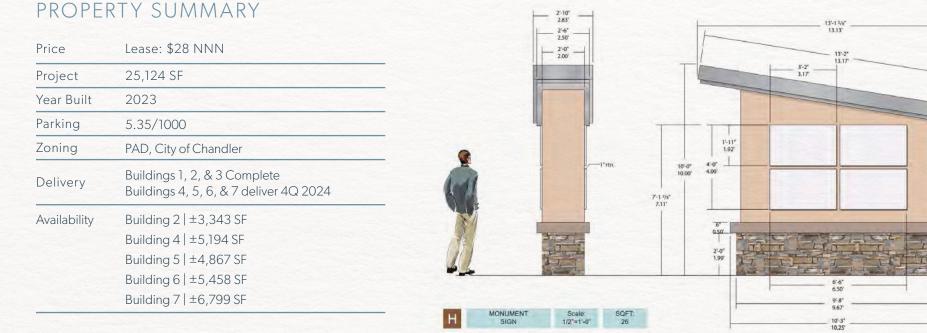

Mixed-Use Office Condos Available For Lease | ±2,500 – ±25,124 SF

WATCH TOWER SEC of McQueen Rd & Chandler Blvd Chandler, AZ



0.67 2° 0.17

## **Project Highlights**

SIGNAGE

SIGNAGE

Watch Tower Professional Center offers an upscale identity on the busy intersection of McQueen and Chandler Blvd to one of the best cities in Arizona. Chandler has been named "All-America City" by the National Civic League and has been the only Arizona winner of the 61st annual awards.

- Modern design provides medical practices with an upscale image and identity
- Highly visible building/monument signage available
- Excellent visibility and access on the highly trafficked intersection of McQueen Rd & Chandler Blvd
- Completed grey shell, ready for custom tenant improvements
- Brand new construction



Manufacture and install one (1) double sided LED illuminated

# Site Plan



## Demographics

| Radius        | Population | Avg HH<br>Income | Median<br>Age |
|---------------|------------|------------------|---------------|
| 1 Mile Radius | 20,685     | \$103,494        | 35.2          |
| 3 Mile Radius | 133,885    | \$121,034        | 36.1          |
| 5 Mile Radius | 340,645    | \$137,080        | 36.7          |
| Source: esri  |            |                  |               |

### TRAFFIC COUNT

±34,237 CPD on McQueen Rd

±32,909 VPD on Chandler Blvd

Source: mpsi

### WATCH TOWER PROFESSIONAL CENTER

SEC of McQueen Rd & Chandler Blvd Chandler, AZ

#### CONTACT US:



**Philip Wurth, CCIM** +1 602 369 9261 philip.wurth@cbre.com



© 2024 CBRE, Inc. All rights reserved. This info