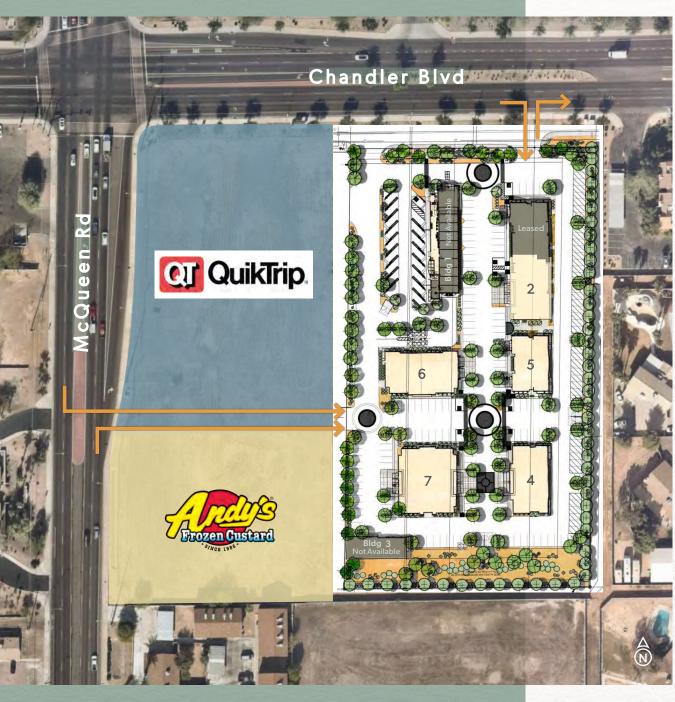

TOWER SEC of McQueen Rd & Chandler Blvd Chandler, AZ



0.67 2° 0.17

## **Project Highlights**

SIGNAGE

SIGNAGE

Watch Tower Professional Center offers an upscale identity on the busy intersection of McQueen and Chandler Blvd to one of the best cities in Arizona. Chandler has been named "All-America City" by the National Civic League and has been the only Arizona winner of the 61st annual awards.

- Modern design provides medical practices with an upscale image and identity
- Highly visible building/monument signage available
- Excellent visibility and access on the highly trafficked intersection of McQueen Rd & Chandler Blvd
- Completed grey shell, ready for custom tenant improvements
- Brand new construction



Manufacture and install one (1) double sided LED illuminated

# Site Plan



## Demographics

| Radius        | Population | Avg HH<br>Income | Median<br>Age |
|---------------|------------|------------------|---------------|
| 1 Mile Radius | 20,685     | \$103,494        | 35.2          |
| 3 Mile Radius | 133,885    | \$121,034        | 36.1          |
| 5 Mile Radius | 340,645    | \$137,080        | 36.7          |
| Source: esri  |            |                  |               |

### TRAFFIC COUNT

±34,237 CPD on McQueen Rd

±32,909 VPD on Chandler Blvd

Source: mpsi

### WATCH TOWER PROFESSIONAL CENTER

SEC of McQueen Rd & Chandler Blvd Chandler, AZ

#### CONTACT US:



**Philip Wurth, CCIM** +1 602 369 9261 philip.wurth@cbre.com



© 2024 CBRE, Inc. All rights reserved. This information has been obtained from sources believed reliable but has not been ver