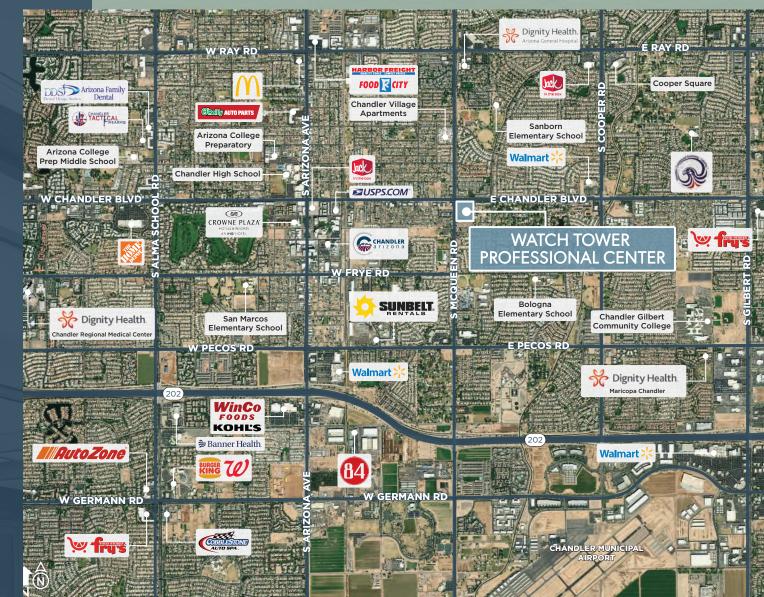

### TRAFFIC COUNT

±34,237 CPD on McQueen Rd

±32,909 VPD on Chandler Blvd

Source: mpsi