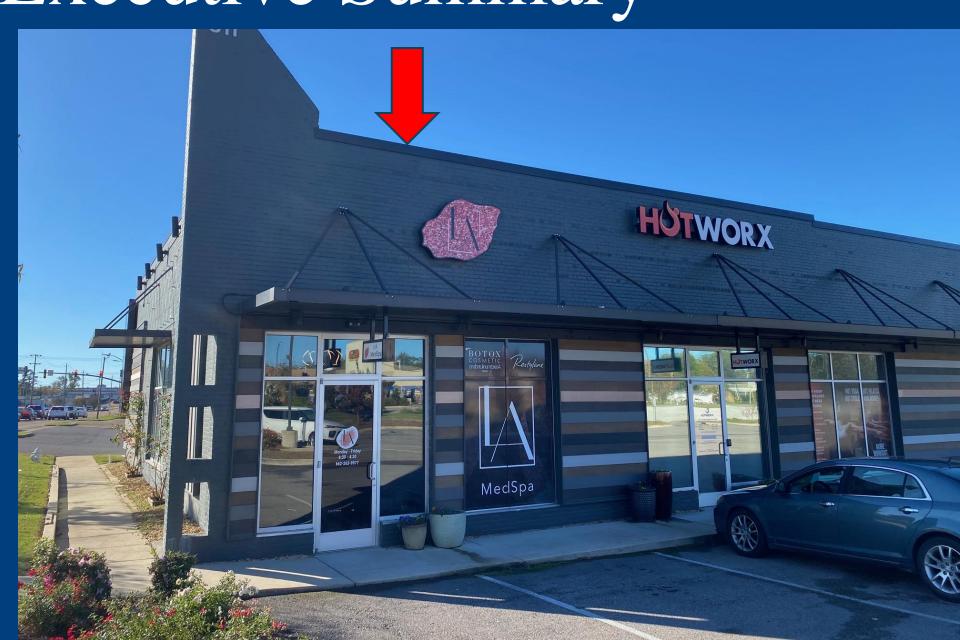

## Executive Summary

- Former Aesthetics and Migraine Clinic Space For Lease
- 1,553 Rentable Sq. Ft. Available
- Asking Rent: \$25.00 / SF, NNN
- Op Ex (NNN): \$
- Includes reception area, infusion room, treatment room, 2 exam rooms, private office, nurses station, break room, and ADA bathroom.
- Current Tenants includes a Hotworx Studio, and Bulldog Burger Company
- Located at "Crosstown" Tupelo which is the highest combined traffic volume in Lee County (over 50,000 vpd)