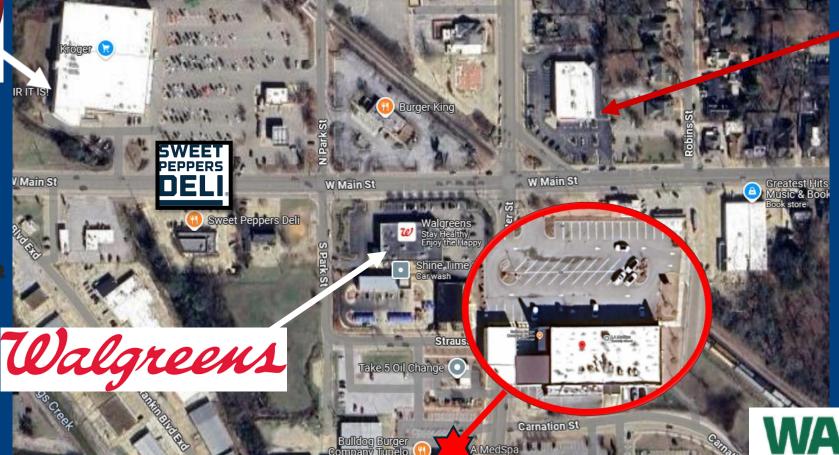

## MIDTOWN PLAZA RETAIL CENTER

311 South Gloster Street, Tupelo Ms 38801



INC. | REALTORS

324 Troy Street
Tupelo, Ms
38804
662-842-8283
www.TRIrealEstate.net

## Executive Summary

- Former Aesthetics and Migraine Clinic Space For Lease
- 1,553 Rentable Sq. Ft. Available
- Asking Rent: \$25.00 / SF, NNN
- Op Ex (NNN): \$
- Includes reception area, infusion room, treatment room, 2 exam rooms, private office, nurses station, break room, and ADA bathroom.
- Current Tenants includes a Hotworx Studio, and Bulldog Burger Company
- Located at "Crosstown" Tupelo which is the highest combined traffic volume in Lee County (over 50,000 vpd)





## Location Map









WAL\*MART®
Neighborhood Market

## Floor Plans – Center and Available Space







**CLAY SHORT** 

662-842-8283 o

662-231-4262 m

cshort@trirealestate.net

**CHRIS WINDERS** 

662-842-8283 o

662-255-4404 m

chris@trirealeastate.net



THIS INFORMATION HAS BEEN OBTAINED FROM SOURCES BELIEVED TO BE RELIABLE BUT HAS NOT BEEN VERIFIED. NO WARRANTY OR REPRESENTATION, EXPRESS OR IMPLIED, IS MADE AS TO THE CONDITION OF THE PROPERTY (OR PROPERTIES) REFERENCED HEREIN OR AS TO THE ACCURACY OR COMPLETENESS OF THE INFORMATION CONTAINED HEREIN, AND SAME IS SUBMITTED SUBJECT TO ERRORS, OMISSIONS, CHANGE OF PRICE, RENTAL OR OTHER CONDITIONS, WITHDRAWAL WITHOUT NOTICE, AND TO ANY SPECIAL LISTING CONDITIONS IMPOSED BY THE PROPERTY OWNER(S). ANY PROJECTIONS, OPINIONS OR ESTIMATES ARE SUBJECT TO UNCER