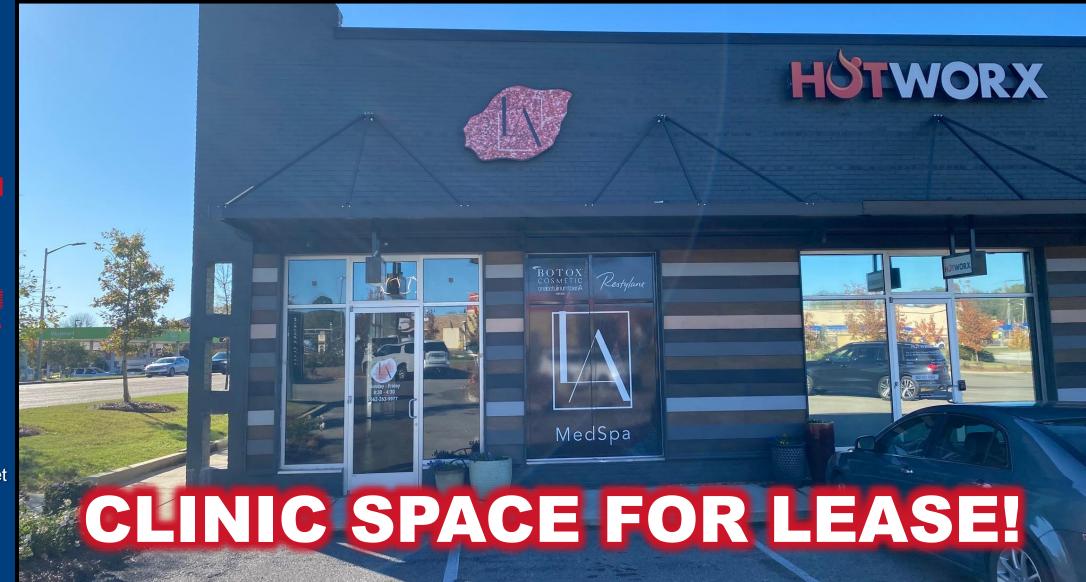

## MIDTOWN PLAZA RETAIL CENTER

311 South Gloster Street, Tupelo Ms 38801

INC. | REALTORS

324 Troy Street
Tupelo, Ms
38804
662-842-8283
www.TRIrealEstate.net

## Executive Summary

- Former Aesthetics and Migraine Clinic Space For Lease
- 1,553 Rentable Sq. Ft. Available
- Asking Rent: \$25.00 / SF, NNN
- Op Ex (NNN): \$
- Includes reception area, infusion room, treatment room, 2 exam rooms, private office, nurses station, break room, and ADA bathroom.
- Current Tenants includes a Hotworx Studio, and Bulldog Burger Company
- Located at "Crosstown" Tupelo which is the highest combined traffic volume in Lee County (over 50,000 vpd)