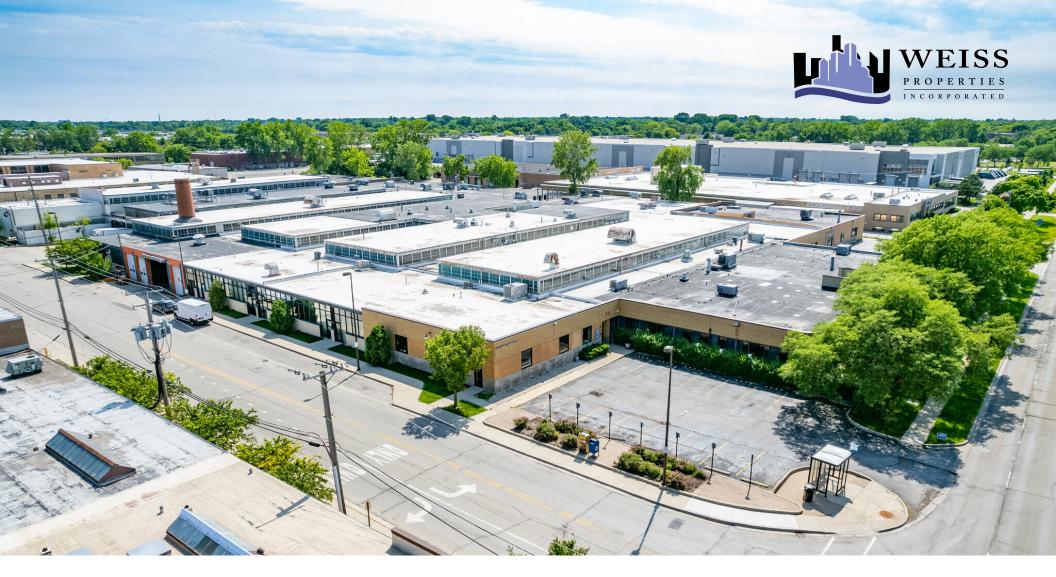

## THE WIFI TECH CENTER

Located in the vibrant Skokie Industrial Park, this state-of-the-art industrial/flex building has units ranging in size from 869 SF to 21,322 SF, ceiling heights up to 20'6" clear, and heavy power (480V/three-phase). The building is fully secured and monitored and fully sprinklered. The WiFi Tech Center presents an ideal opportunity for any business looking for custom built units, ample room to expand, and access to industrial amenities including loading docks, warehouse storage, and fleet parking space. Conveniently located just five minutes east of the Edens Expressway (I-94), near restaurants & shops.