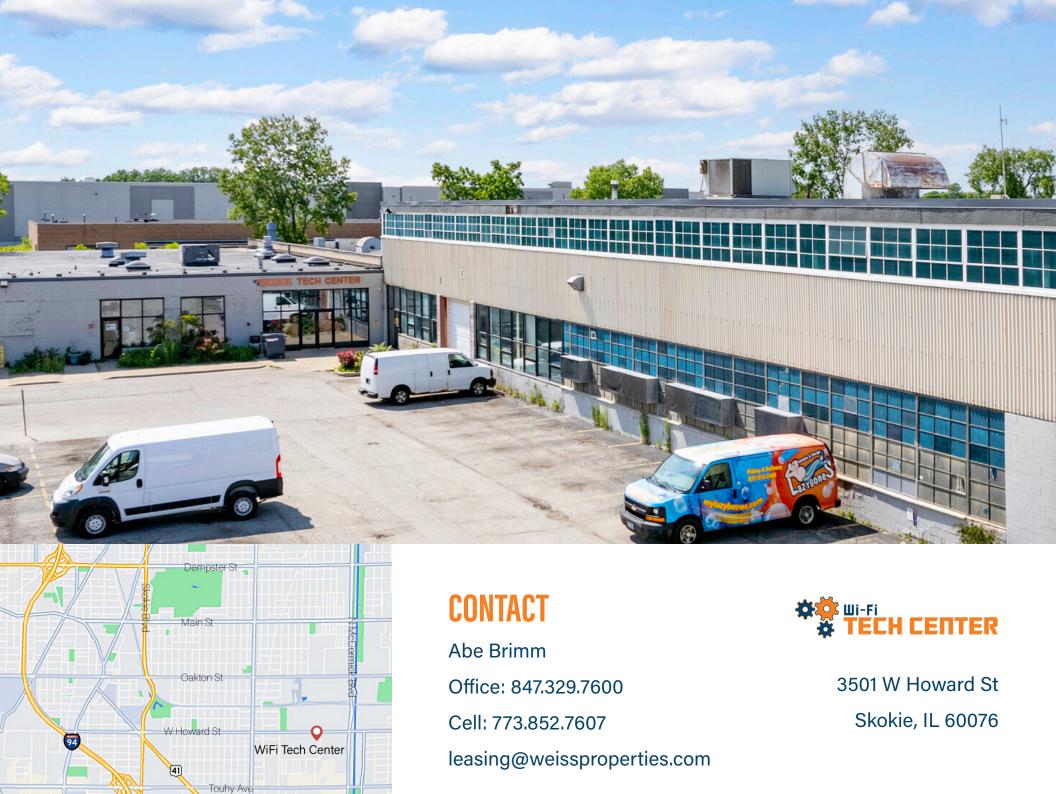

s up to 20'6" clear, and heavy power (480V/three-phase). The building is fully secured and monitored and fully sprinklered. The WiFi Tech Center presents an ideal opportunity for any business looking for custom built units, ample room to expand, and access to industrial amenities including loading docks, warehouse storage, and fleet parking space. Conveniently located just five minutes east of the Edens Expressway (I-94), near restaurants & shops.



## **BUILDING FEATURES**

- Fully Renovated State-of-the-Art Facility
- Fleet Parking Available
- Build to Suite Options
- 12'6"-20'6" Ceiling Clearance

- Interior & Exterior Loading Docks
- 10,000A/480V Heavy Duty Power
- Operable Skylights

- Security Cameras Onsite
- Temperature Controlled Units
- Maintenance Engineer Onsite
- Break Room