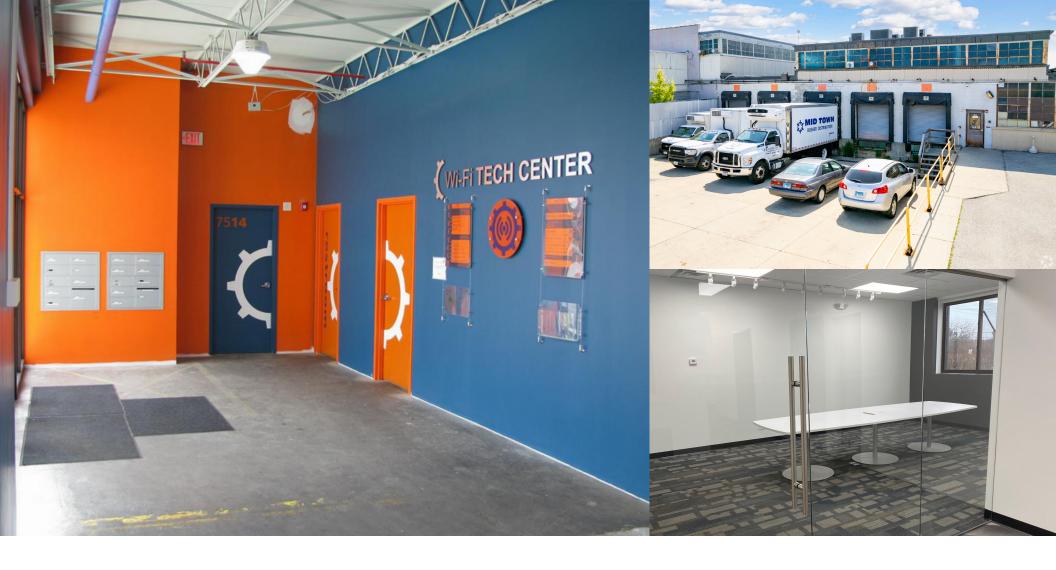

## THE WIFI TECH CENTER

Located in the vibrant Skokie Industrial Park, this state-of-the-art industrial/flex building has units ranging in size from 869 SF to 21,322 SF, ceiling heights up to 20'6" clear, and heavy power (480V/three-phase). The building is fully secured and monitored and fully sprinklered. The WiFi Tech Center presents an ideal opportunity for any business looking for custom built units, ample room to expand, and access to industrial amenities including loading docks, warehouse storage, and fleet parking space. Conveniently located just five minutes east of the Edens Expressway (I-94), near restaurants & shops.

## **BUILDING FEATURES**

- Fully Renovated State-of-the-Art Facility
- Fleet Parking Available
- Build to Suite Options
- 12'6"-20'6" Ceiling Clearance

- Interior & Exterior Loading Docks
- 10,000A/480V Heavy Duty Power
- Operable Skylights

- Security Cameras Onsite
- Temperature Controlled Units
- Maintenance Engineer Onsite
- Break Room