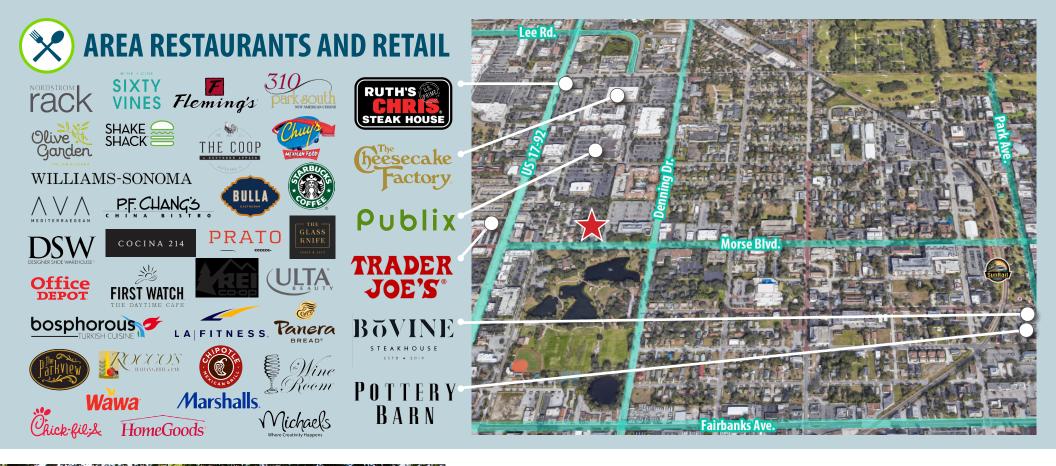

### **PROPERTY HIGHLIGHTS**

- Class A, three-story office building located on Morse Boulevard; main artery through Winter Park and directly off of US Hwy 17-92.
- Easy access to all major roadway thoroughfares and moments away from the renowned Park Avenue in downtown Winter Park and SunRail.
- High-end finishes throughout & ample free, surface parking at 5/1,000.
- On-site banking and ownership.
- Walking distance to Winter Park Village, being newly renovated, Trader Joe's Plaza and an abundance of restaurants and retail.
- Park like setting in all directions with Winter Park's newest addition, the Winter Park Event Center & Library directly across the street; access to area hospitals, schools, grocery stores, hotels, and some of the most desirable neighborhoods in Orlando.