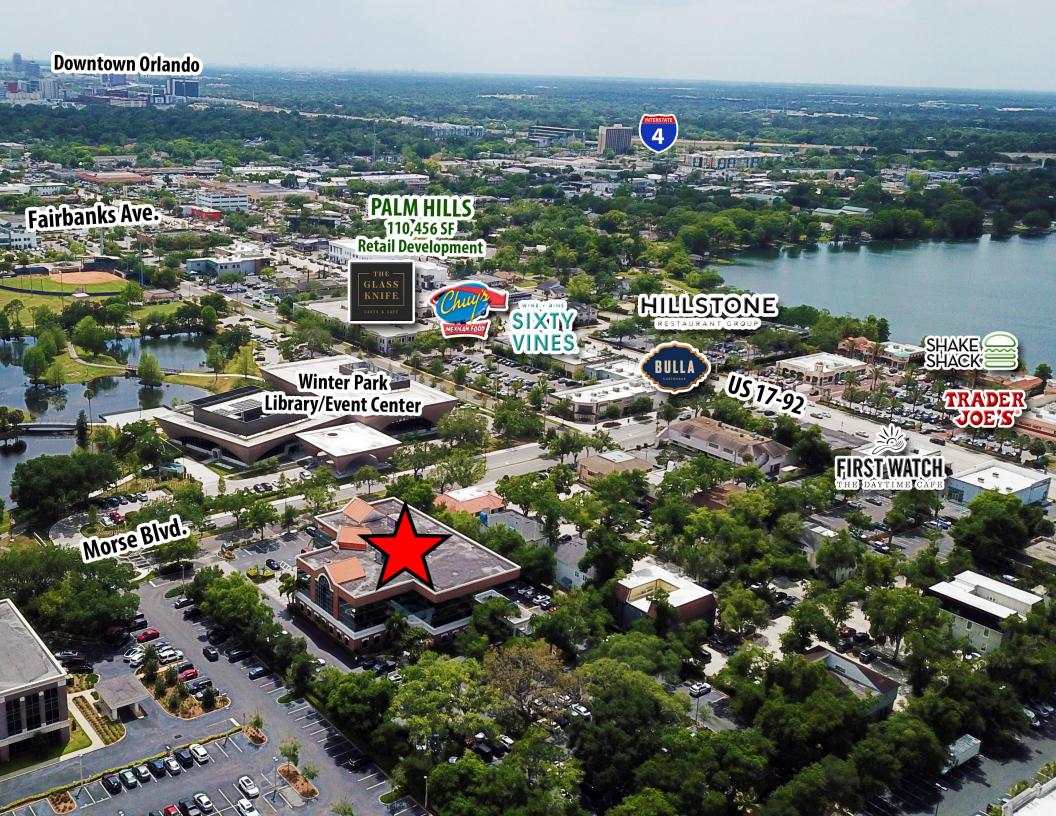

### **PROPERTY HIGHLIGHTS**

- Class A, three-story office building located on Morse Boulevard; main artery through Winter Park and directly off of US Hwy 17-92.
- Easy access to all major roadway thoroughfares and moments away from the renowned Park Avenue in downtown Winter Park and SunRail.
- High-end finishes throughout & ample free, surface parking at 5/1,000.
- On-site banking and ownership.
- Walking distance to Winter Park Village, being newly renovated, Trader Joe's Plaza and an abundance of restaurants and retail.
- Park like setting in all directions with Winter Park's newest addition, the Winter Park Event Center & Library directly across the street; access to area hospitals, schools, grocery stores, hotels, and some of the most desirable neighborhoods in Orlando.