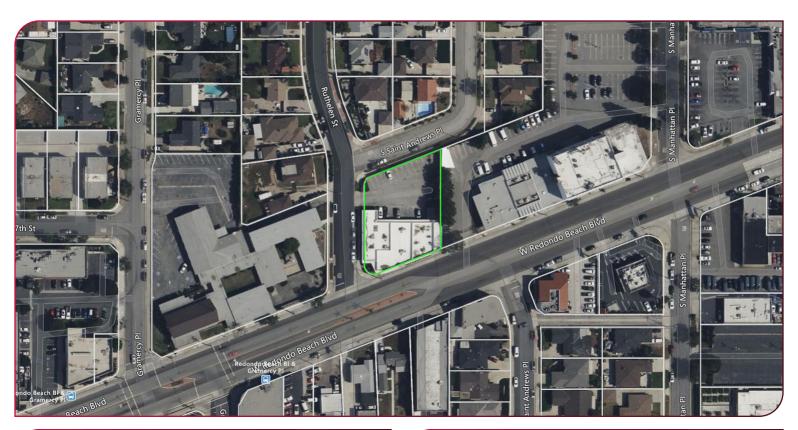

#### **PROPERTY DETAILS**

- Suite 102 ±1,150 SF Available
- Major Street Frontage Along Redondo Beach Blvd
- Prime Gardena Location with Easy Access to the 405, 110, 91, and 105 Freeways
- Close Proximity to Retail and Dining Amenities
- Free Surface Parking (4.0 / 1,000 SF)