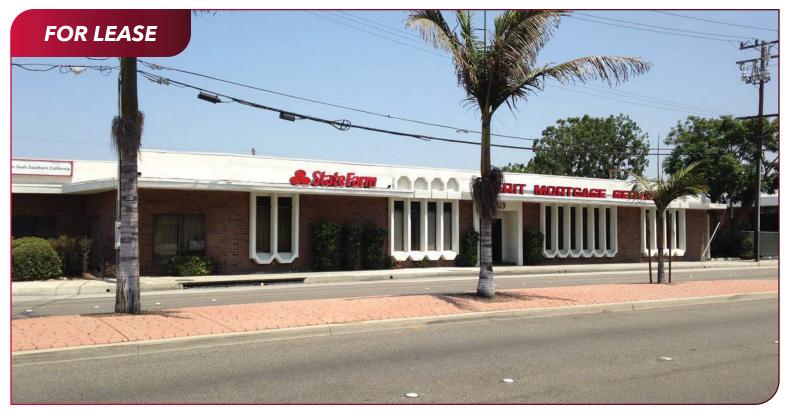

## ±1,150 SF OFFICE SPACE AVAILABLE FOR LEASE 1919 W. REDONDO BEACH BLVD | GARDENA, CA 90247

#### **PROPERTY DETAILS**

- Suite 102 ±1,150 SF Available
- Major Street Frontage Along Redondo Beach Blvd
- Prime Gardena Location with Easy Access to the 405, 110, 91, and 105 Freeways
- Close Proximity to Retail and Dining Amenities
- Free Surface Parking (4.0 / 1,000 SF)