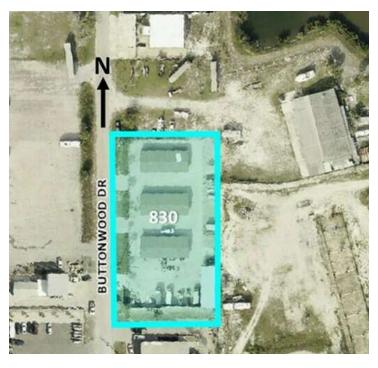

### 830 Buttonwood Dr, Fort Myers Beach, FL 33931

Sale Price: \$1,175,000

Offered: AS IS

Number of Units: 39

Lot Size: 0.79 Acres

Building Size: 5,880 SF NOI: \$73,500.00

Cap Rate: 6.26%

#### PROPERTY DESCRIPTION

Unlock a unique investment opportunity with these two premium self-storage and outdoor storage facilities, strategically located at 830 and 890 Buttonwood Dr., on historic San Carlos Island by Fort Myers Beach. Offering unparalleled convenience, security, and flexibility, these properties are a perfect addition to any real estate portfolio.

#### PROPERTY HIGHLIGHTS

- Income Producing Property
- Prime Location
- Versatile Storage Solutions
- 39 Indoor Units and 44 Outdoor Spaces
- Additional Lot for Additional Outdoor Storage
- Easy access to San Carlos Blvd. off Main St. and at Buttonwood traffic light