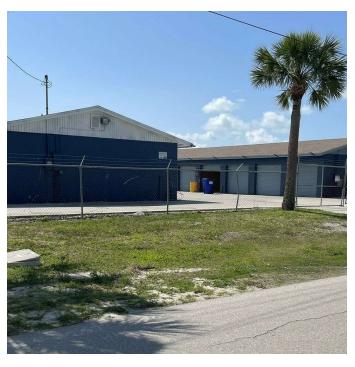

### 830 Buttonwood Dr, Fort Myers Beach, FL 33931

Sale Price: \$1,175,000

Offered: AS IS

Number of Units: 39

Lot Size: 0.79 Acres

Building Size: 5,880 SF NOI: \$73,500.00

Cap Rate: 6.26%

#### PROPERTY DESCRIPTION

Unlock a unique investment opportunity with these two premium self-storage and outdoor storage facilities, strategically located at 830 and 890 Buttonwood Dr., on historic San Carlos Island by Fort Myers Beach. Offering unparalleled convenience, security, and flexibility, these properties are a perfect addition to any real estate portfolio.

#### PROPERTY HIGHLIGHTS

- Income Producing Property
- Prime Location
- Versatile Storage Solutions
- 39 Indoor Units and 44 Outdoor Spaces
- Additional Lot for Additional Outdoor Storage
- Easy access to San Carlos Blvd. off Main St. and at Buttonwood traffic light