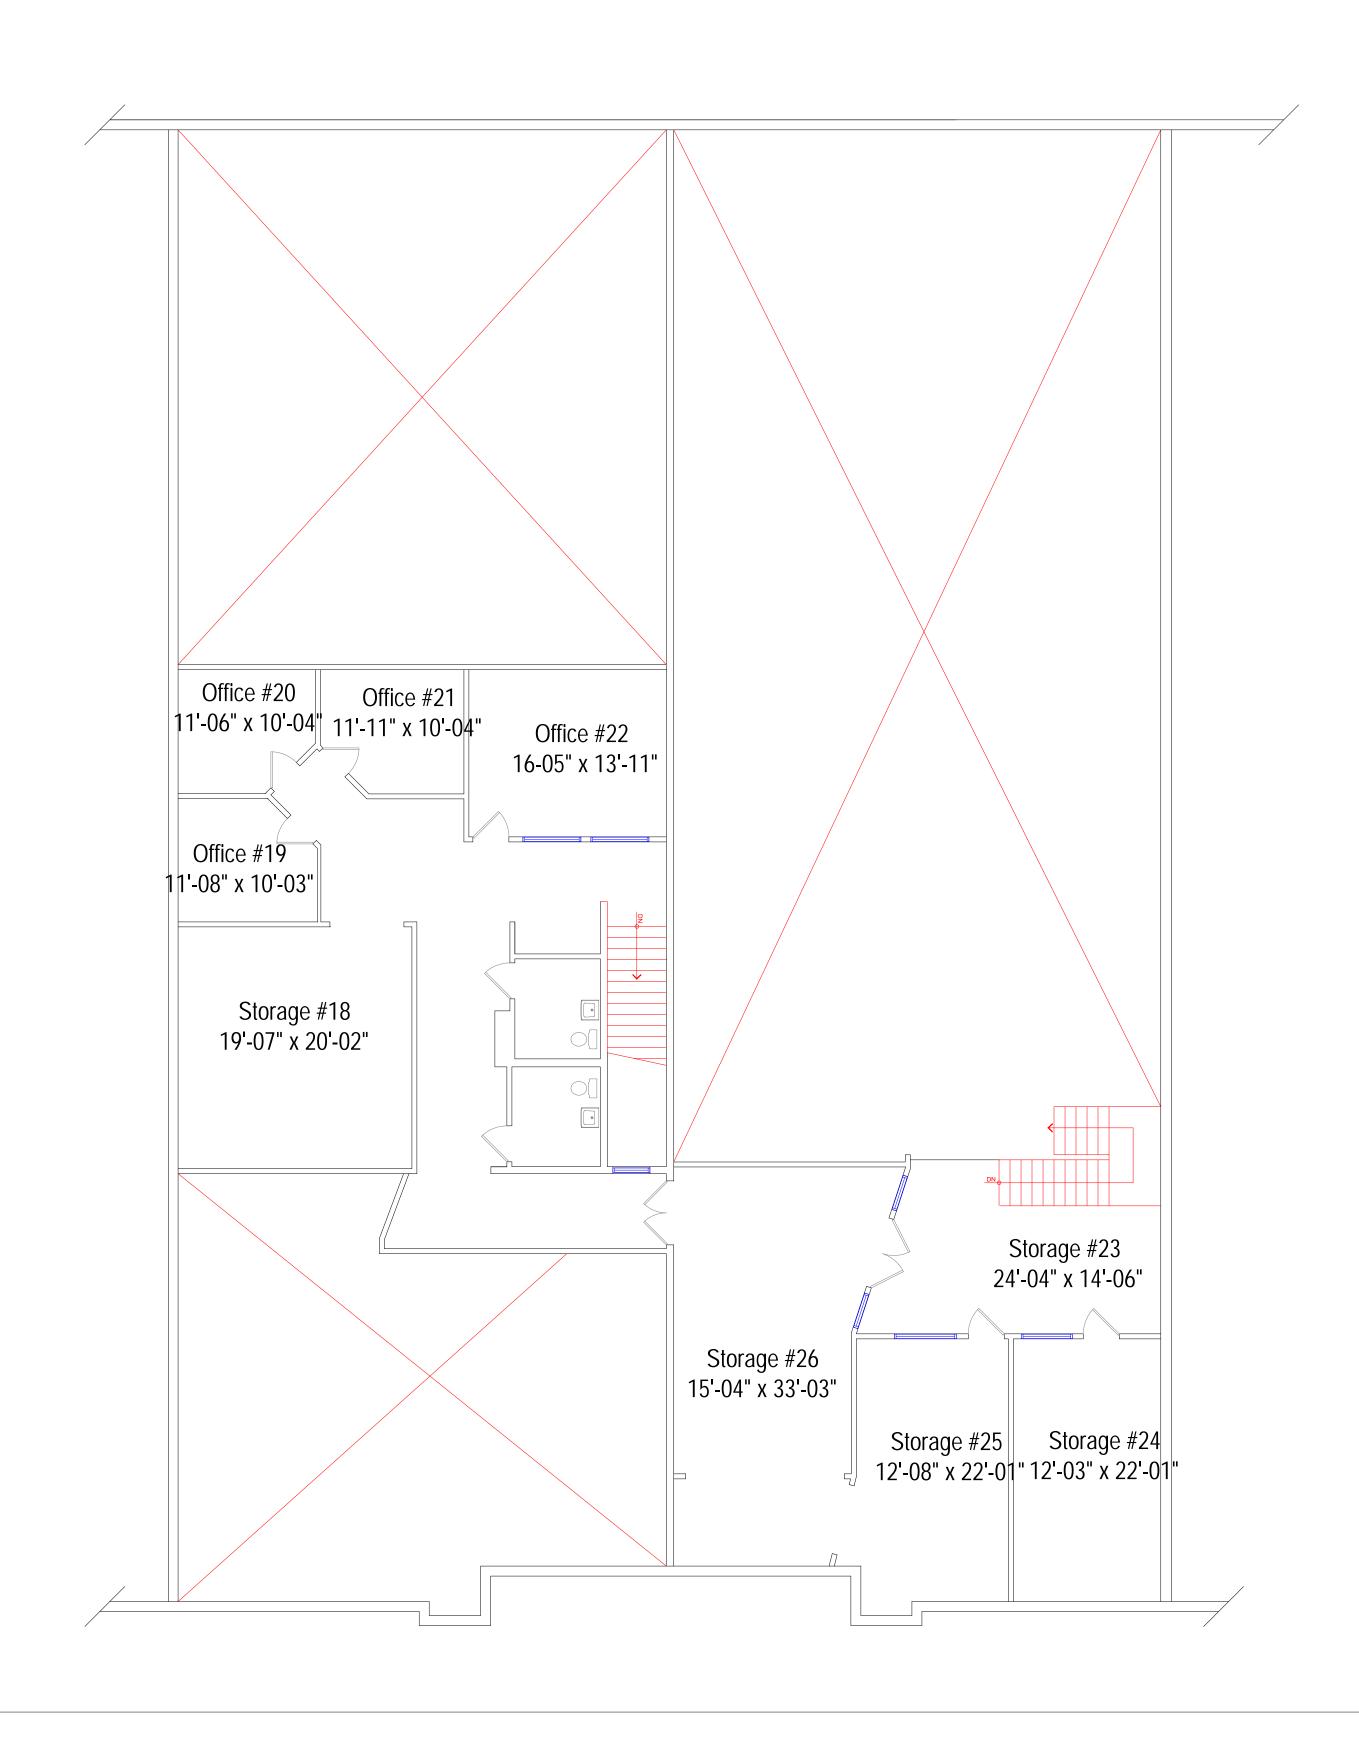

|   | Area Chart |             | N                        |
|---|------------|-------------|--------------------------|
|   | SUITE 3    | 6,882 Sq ft |                          |
| ) | SUITE 4    | 6,499 Sq ft |                          |
|   | SUITE 5    | 5,148 Sq ft | SCALE                    |
|   |            |             | $\frac{1}{8}$ " = 1'-00" |
|   |            |             |                          |

DATE: 05.14.2024 Drafted By:

SHEET: 2 OF 2

A02