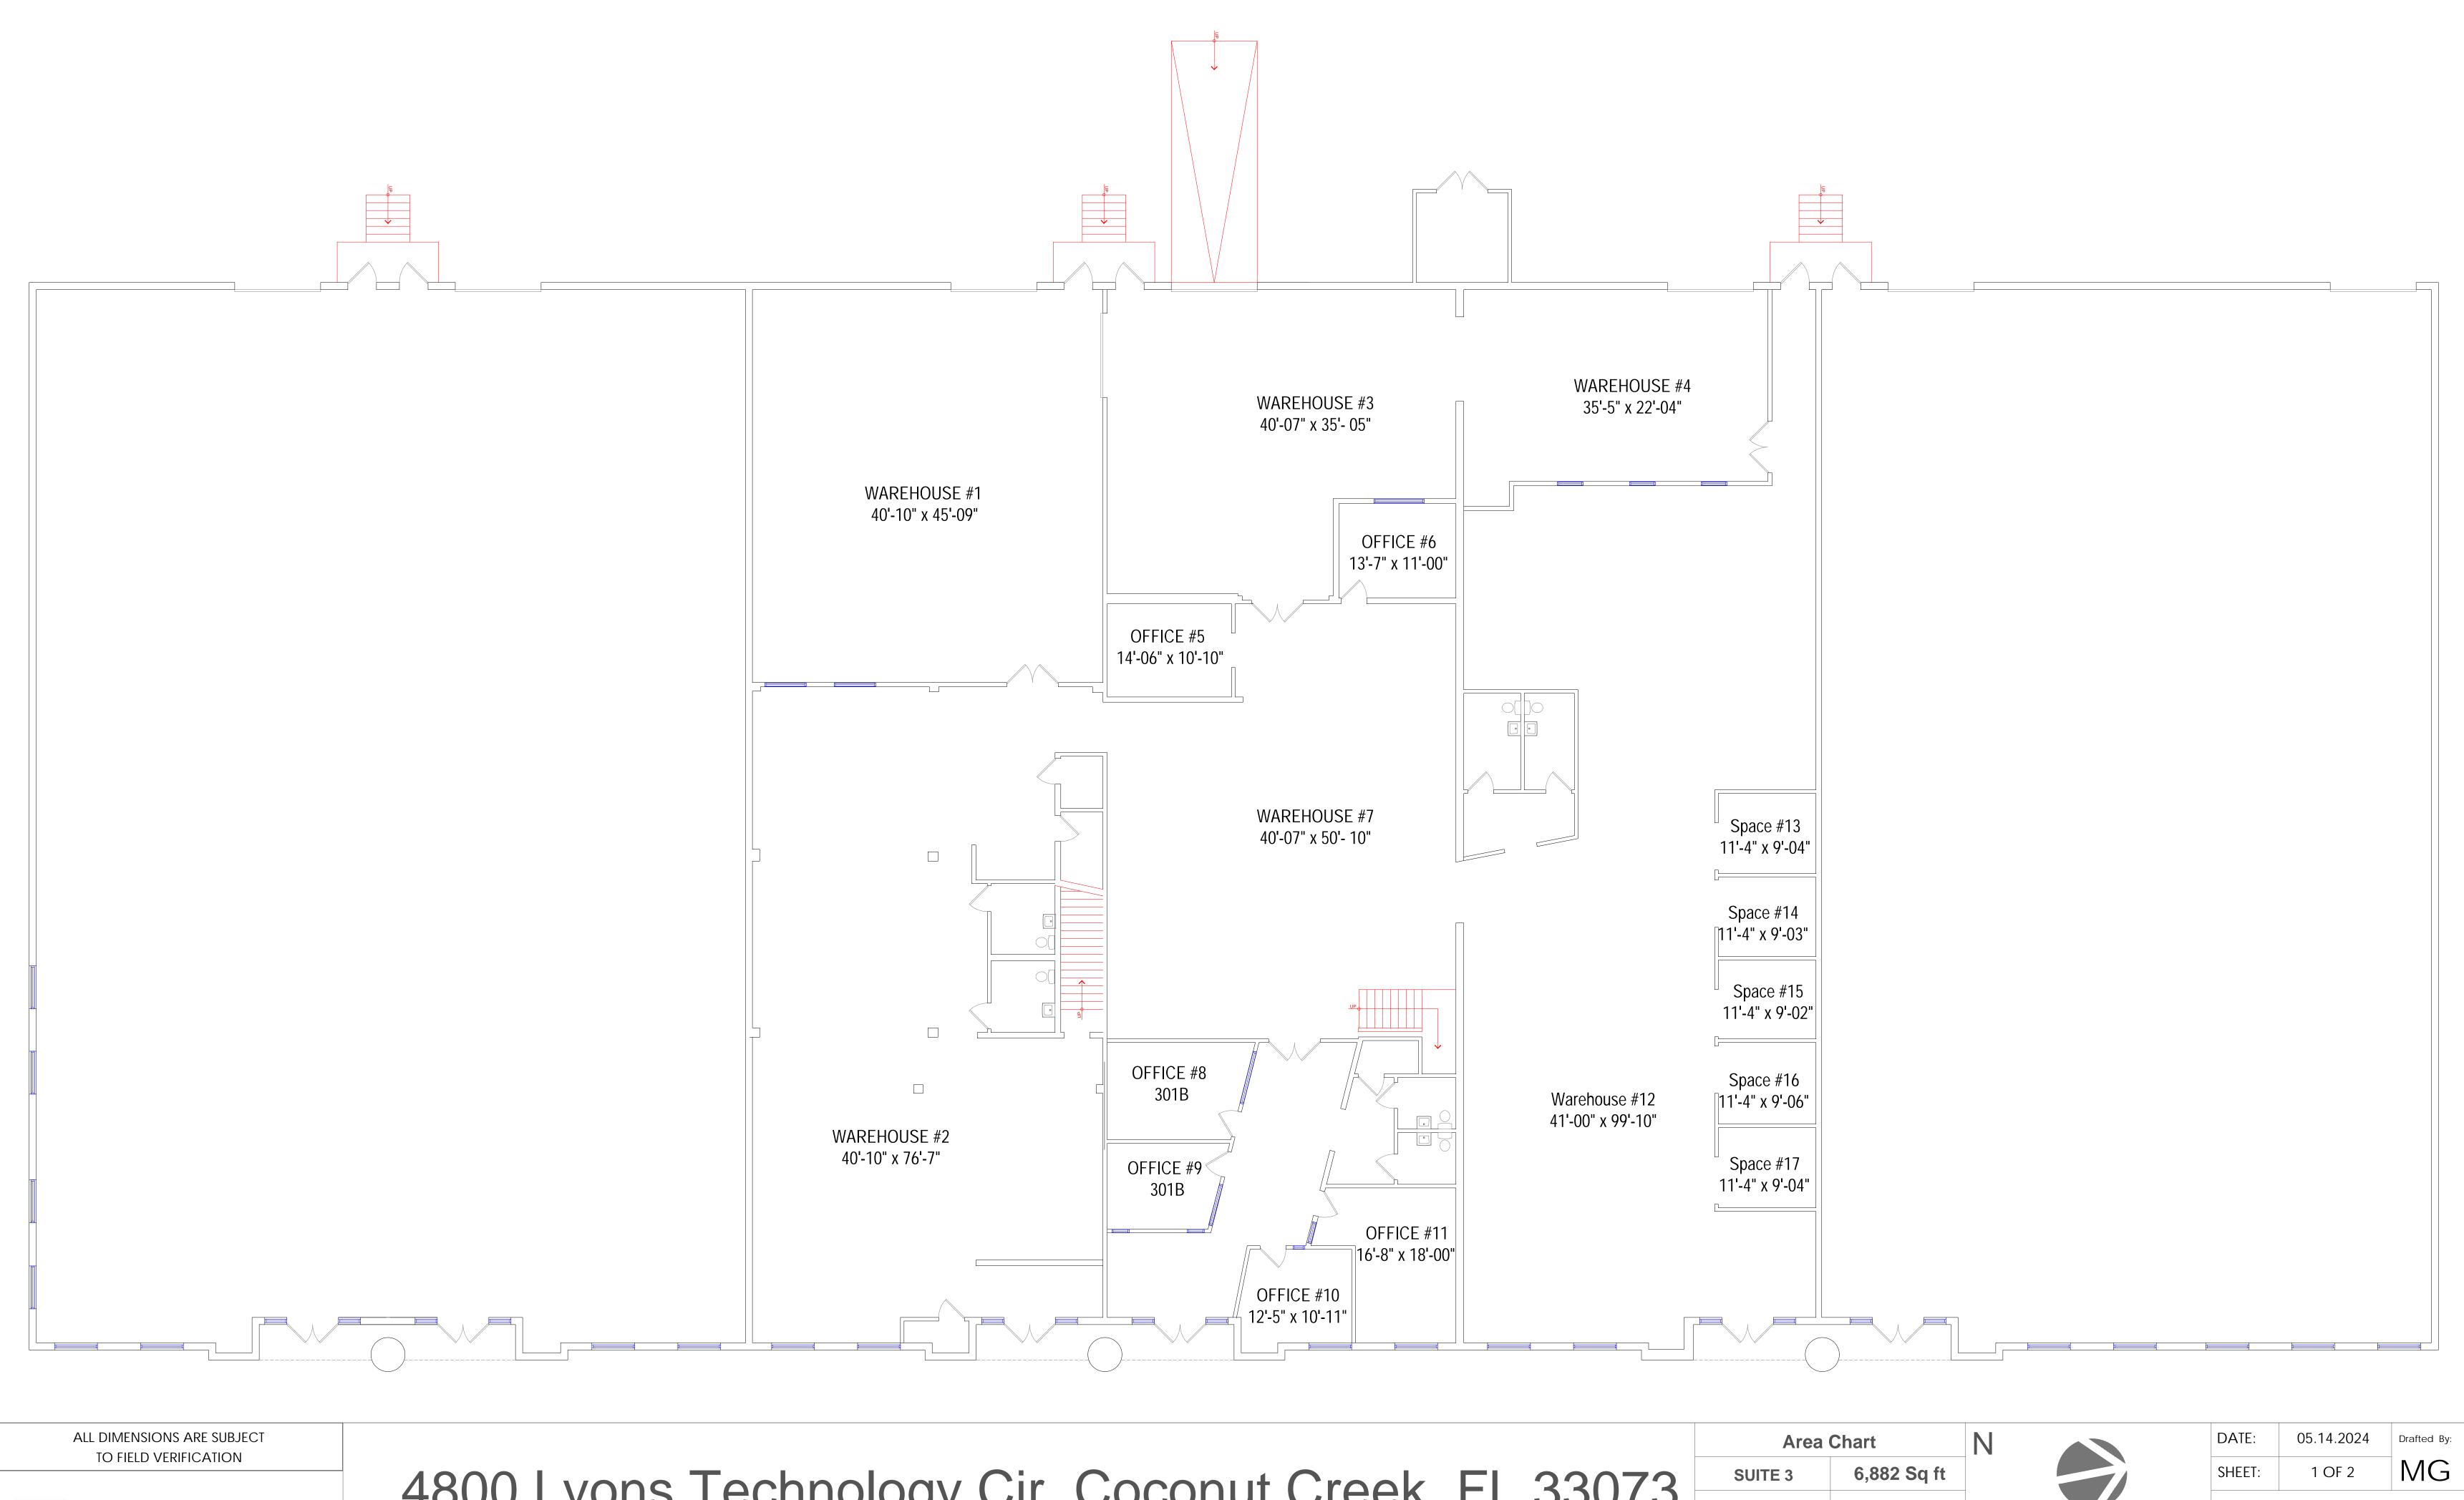

Measure Up Corp. BUILDING MEASUREMENT SERVICE

4800 Lyons Technology Cir, Coconut Creek, FL 33073

Floor Plans

| Area Chart |             | N                        |
|------------|-------------|--------------------------|
| SUITE 3    | 6,882 Sq ft |                          |
| SUITE 4    | 6,499 Sq ft |                          |
| SUITE 5    | 5,148 Sq ft | SCALE                    |
|            |             | $\frac{1}{8}$ " = 1'-00" |

| OATE: | 05.14.2024 | Drafte |
|-------|------------|--------|
| HEET: | 1 OF 2     | M      |

ALL DIMENSIONS ARE SUBJECT TO FIELD VERIFICATION

Measure Up Corp.

BUILDING MEASUREMENT SERVICE

4800 Lyons Technology Cir, Coconut Creek, FL 33073