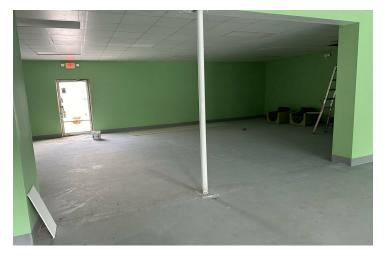

#### **PROPERTY OVERVIEW**

This is a prime commercial property in the Oceanway neighborhood of Jacksonville, available for lease at \$22/sq ft with modified gross. Recently remodeled, this modern and versatile space offers front and rear parking, high visibility at a signalized intersection and easy access, making it ideal for a wide range of businesses. The interior is very spacious at just over 6000 sq ft and the floor plans can be customized to fit any need.

#### **PROPERTY HIGHLIGHTS**

- Great location close to River City Marketplace and Jacksonville International Airport
- Located between I-95 and I-295
- Only 20 minutes from Wildlight
- Very close to area churches, schools and workplaces including the Budweiser plant and Imeson Park
- · Recently renovated with new windows and air conditioning
- · Parking in the front and access-controlled parking in the rear