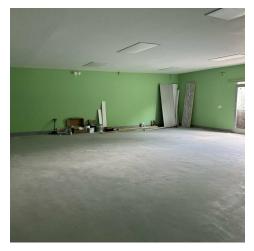

#### **PROPERTY OVERVIEW**

This is a prime commercial property in the Oceanway neighborhood of Jacksonville, available for lease at \$22/sq ft with modified gross. Recently remodeled, this modern and versatile space offers front and rear parking, high visibility at a signalized intersection and easy access, making it ideal for a wide range of businesses. The interior is very spacious at just over 6000 sq ft and the floor plans can be customized to fit any need.

#### **PROPERTY HIGHLIGHTS**

- Great location close to River City Marketplace and Jacksonville International Airport
- Located between I-95 and I-295
- Only 20 minutes from Wildlight
- Very close to area churches, schools and workplaces including the Budweiser plant and Imeson Park
- · Recently renovated with new windows and air conditioning
- · Parking in the front and access-controlled parking in the rear