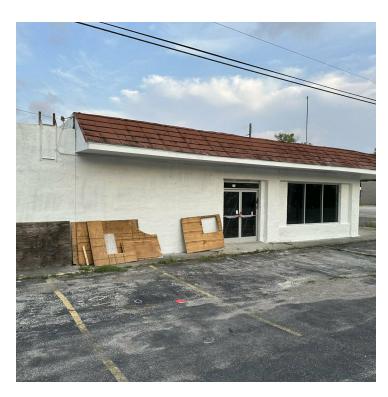

#### **PROPERTY OVERVIEW**

This is a prime commercial property in the Oceanway neighborhood of Jacksonville, available for lease at \$22/sq ft with modified gross. Recently remodeled, this modern and versatile space offers front and rear parking, high visibility at a signalized intersection and easy access, making it ideal for a wide range of businesses. The interior is very spacious at just over 6000 sq ft and the floor plans can be customized to fit any need.

#### **PROPERTY HIGHLIGHTS**

- Great location close to River City Marketplace and Jacksonville International Airport
- Located between I-95 and I-295
- Only 20 minutes from Wildlight
- Very close to area churches, schools and workplaces including the Budweiser plant and Imeson Park
- · Recently renovated with new windows and air conditioning
- · Parking in the front and access-controlled parking in the rear