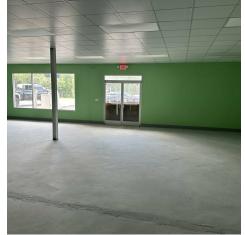

#### **PROPERTY OVERVIEW**

This is a prime commercial property in the Oceanway neighborhood of Jacksonville, available for lease at \$22/sq ft with modified gross. Recently remodeled, this modern and versatile space offers front and rear parking, high visibility at a signalized intersection and easy access, making it ideal for a wide range of businesses. The interior is very spacious at just over 6000 sq ft and the floor plans can be customized to fit any need.

#### **PROPERTY HIGHLIGHTS**

- Great location close to River City Marketplace and Jacksonville International Airport
- Located between I-95 and I-295
- Only 20 minutes from Wildlight
- Very close to area churches, schools and workplaces including the Budweiser plant and Imeson Park
- · Recently renovated with new windows and air conditioning
- · Parking in the front and access-controlled parking in the rear