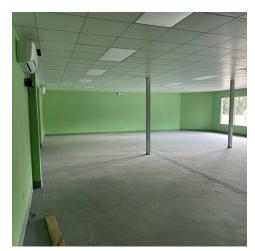

#### **PROPERTY OVERVIEW**

This is a prime commercial property in the Oceanway neighborhood of Jacksonville, available for lease at \$22/sq ft with modified gross. Recently remodeled, this modern and versatile space offers front and rear parking, high visibility at a signalized intersection and easy access, making it ideal for a wide range of businesses. The interior is very spacious at just over 6000 sq ft and the floor plans can be customized to fit any need.

#### **PROPERTY HIGHLIGHTS**

- Great location close to River City Marketplace and Jacksonville International Airport
- Located between I-95 and I-295
- Only 20 minutes from Wildlight
- Very close to area churches, schools and workplaces including the Budweiser plant and Imeson Park
- · Recently renovated with new windows and air conditioning
- · Parking in the front and access-controlled parking in the rear