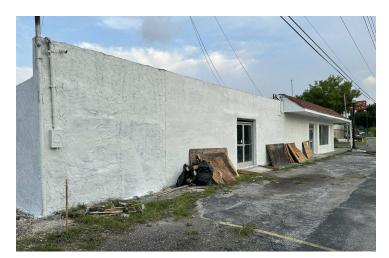

#### **PROPERTY OVERVIEW**

This is a prime commercial property in the Oceanway neighborhood of Jacksonville, available for lease at \$22/sq ft with modified gross. Recently remodeled, this modern and versatile space offers front and rear parking, high visibility at a signalized intersection and easy access, making it ideal for a wide range of businesses. The interior is very spacious at just over 6000 sq ft and the floor plans can be customized to fit any need.

#### **PROPERTY HIGHLIGHTS**

- Great location close to River City Marketplace and Jacksonville International Airport
- Located between I-95 and I-295
- Only 20 minutes from Wildlight
- Very close to area churches, schools and workplaces including the Budweiser plant and Imeson Park
- · Recently renovated with new windows and air conditioning
- · Parking in the front and access-controlled parking in the rear