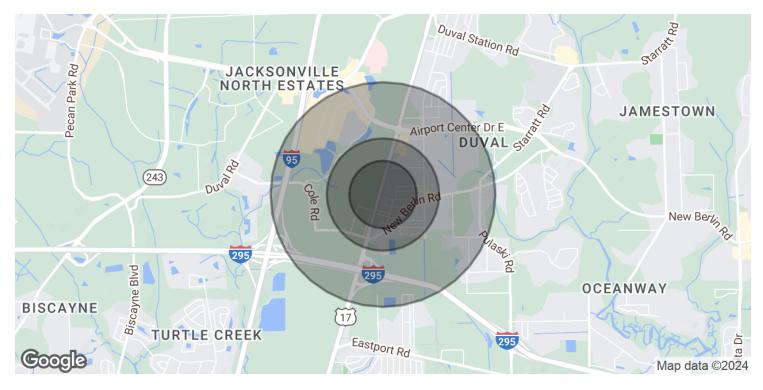

### STEPHEN COVINGTON

904.662.5251

JACKSONVILLE, FL 32218

| POPULATION           | 0.3 MILES | 0.5 MILES | 1 MILE |
|----------------------|-----------|-----------|--------|
| Total Population     | 486       | 1,130     | 4,885  |
| Average Age          | 38        | 38        | 38     |
| Average Age (Male)   | 37        | 37        | 37     |
| Average Age (Female) | 39        | 39        | 39     |

| HOUSEHOLDS & INCOME | 0.3 MILES | 0.5 MILES | 1 MILE    |
|---------------------|-----------|-----------|-----------|
| Total Households    | 210       | 504       | 2,238     |
| # of Persons per HH | 2.3       | 2.2       | 2.2       |
| Average HH Income   | \$72,655  | \$73,057  | \$75,857  |
| Average House Value | \$222,533 | \$223,284 | \$236,627 |

Demographics data derived from AlphaMap

904.662.5251