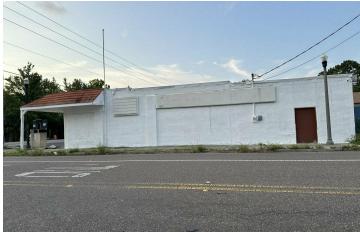

#### **PROPERTY OVERVIEW**

This is a prime commercial property in the Oceanway neighborhood of Jacksonville, available for lease at \$22/sq ft with modified gross. Recently remodeled, this modern and versatile space offers front and rear parking, high visibility at a signalized intersection and easy access, making it ideal for a wide range of businesses. The interior is very spacious at just over 6000 sq ft and the floor plans can be customized to fit any need.

#### **PROPERTY HIGHLIGHTS**

- Great location close to River City Marketplace and Jacksonville International Airport
- Located between I-95 and I-295
- Only 20 minutes from Wildlight
- Very close to area churches, schools and workplaces including the Budweiser plant and Imeson Park
- · Recently renovated with new windows and air conditioning
- · Parking in the front and access-controlled parking in the rear