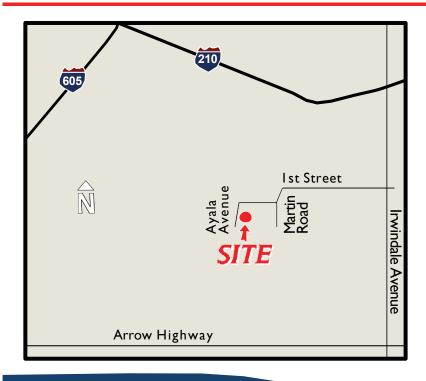

### FORLEASE

# Fram 2,110 Sq. Ft. to 6,189 Sq. Ft.



5600-5760 Ayala Avenue • Irwindale, California



### **Features**

- Professional Business Park Environment
- Flexible Unit Sizes form 2,110 to 6,189 Sq. Ft. Allows for expansion
- All vacant units fully refurbished and move-in ready
- Central Irwindale location adjacent to the 605, 210 and I-10 freeways

Mitch Ashwill 626.363.7868 mitch@ashwill.com Lic# 00970525 Sean Casey 626.363.7855 seankc@ashwill.com Lic# 01887121





## Fram 2, 110 Sq. Ft. to 6,189 Sq. Ft.

Industrial / Office Units

#### 5600-5760 Ayala Avenue | Irwindale, CA



#### **AVAILABLE SPACE**

| ADDRESS           | SQ. FT.   | OFFICE<br>BUILDOUT | CLEARANCE | RENTAL<br>RATE | COMMENTS                                                              |
|-------------------|-----------|--------------------|-----------|----------------|---------------------------------------