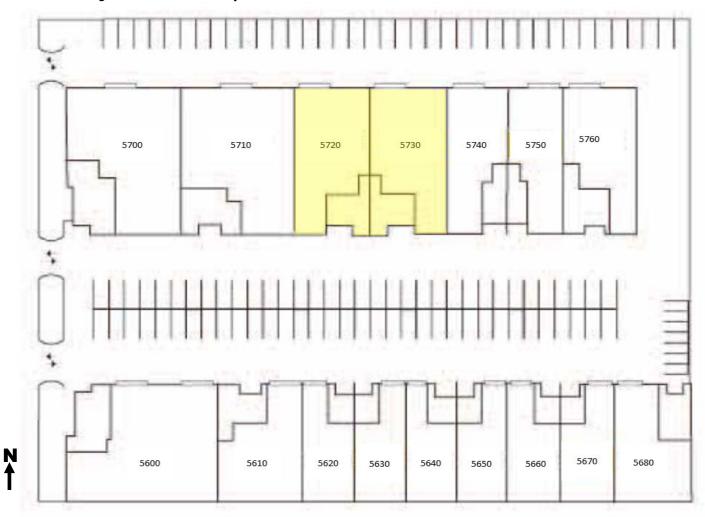

#### **AVAILABLE SPACE**

| ADDRESS           | SQ. FT.   | OFFICE<br>BUILDOUT | CLEARANCE | RENTAL<br>RATE | COMMENTS                                                              |
|-------------------|-----------|--------------------|-----------|----------------|-----------------------------------------------------------------------|
| 5720 Ayala Avenue | ±3,910 SF | 20% Office         | 16' Clear | \$1.73         | Rear Loading                                                          |
| 5730 Ayala Avenue | ±4,018 SF | 20% Office         | 16' Clear | \$1.73         | Can Be Combined With<br>Adjacent Unit For<br>Combined Total ±7,928 SF |