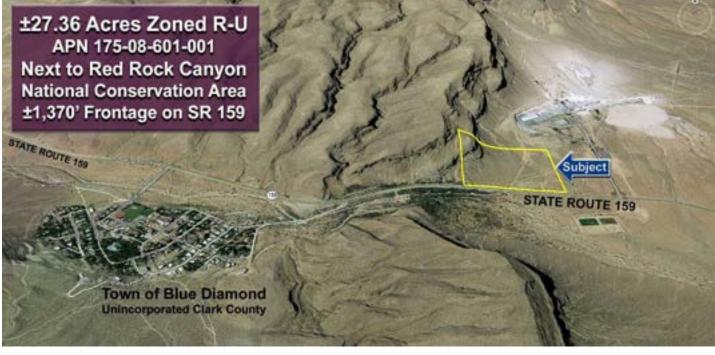

**Property Description:** VERY RARE, BEST-PRICED privately-owned parcel adjacent to Red Rock Canyon National Conservation Area, located approx 1/2 mile east of the Town of Blue Diamond, and above 3,300' elevation. Amazing Views! Legal access via State Route 159 with approx 1,370' frontage. Owner may carry with 35% down. May sell all or part.

**Area Description:** Located above 3,300' elevation with amazing views of the Spring Mountains & Red Rock National Conservation Area. The western portion of the northern boundary line is adjacent to Red Rock National Conservation Area for approximately 680'

## Highlights

- BEST-PRICED Parcel of its kind anywhere in/next to Red Rock National Conservation Area
- Rare Private Property Adjacent to Red Rock National Conservation Area
- Elevation Above 3,300'
- Approx 1,370' Frontage Along State Route 159 (Blue Diamond Road)
- Owner May Carry with 35%
- May Sell All or Part
- Amazing Views of Red Rock Canyon NCA