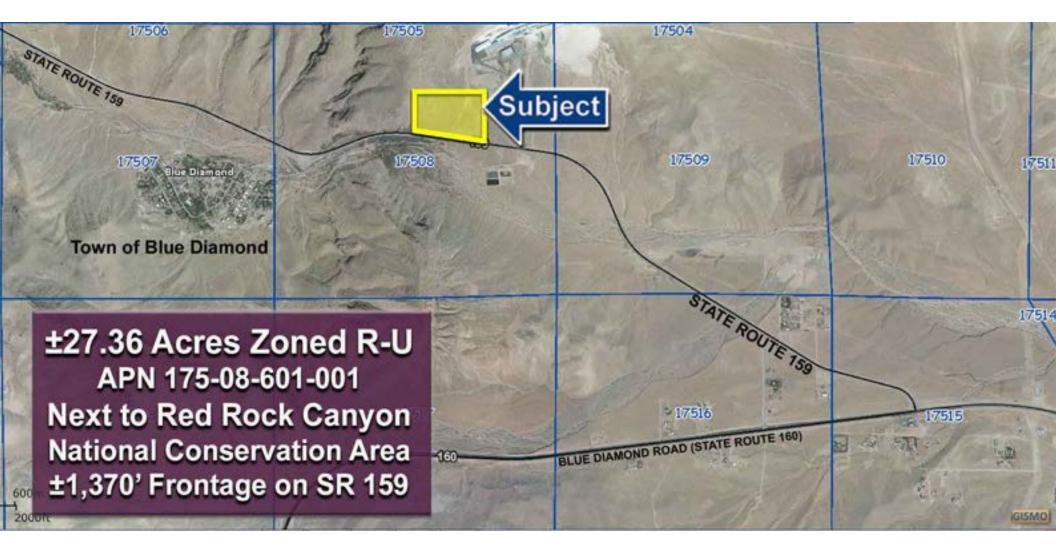

**Property Description:** VERY RARE, BEST-PRICED privately-owned parcel adjacent to Red Rock Canyon National Conservation Area, located approx 1/2 mile east of the Town of Blue Diamond, and above 3,300' elevation. Amazing Views! Legal access via State Route 159 with approx 1,370' frontage. Owner may carry with 35% down. May sell all or part.

## Highlights

- BEST-PRICED Parcel of its kind anywhere in/next to Red Rock National Conservation Area
- Rare Private Property Adjacent to Red Rock National Conservation Area
- Elevation Above 3,300'
- Approx 1,370' Frontage Along State Route 159 (Blue Diamond Road)
- Owner May Carry with 35%
- May Sell All or Part
- Amazing Views of Red Rock Canyon NCA