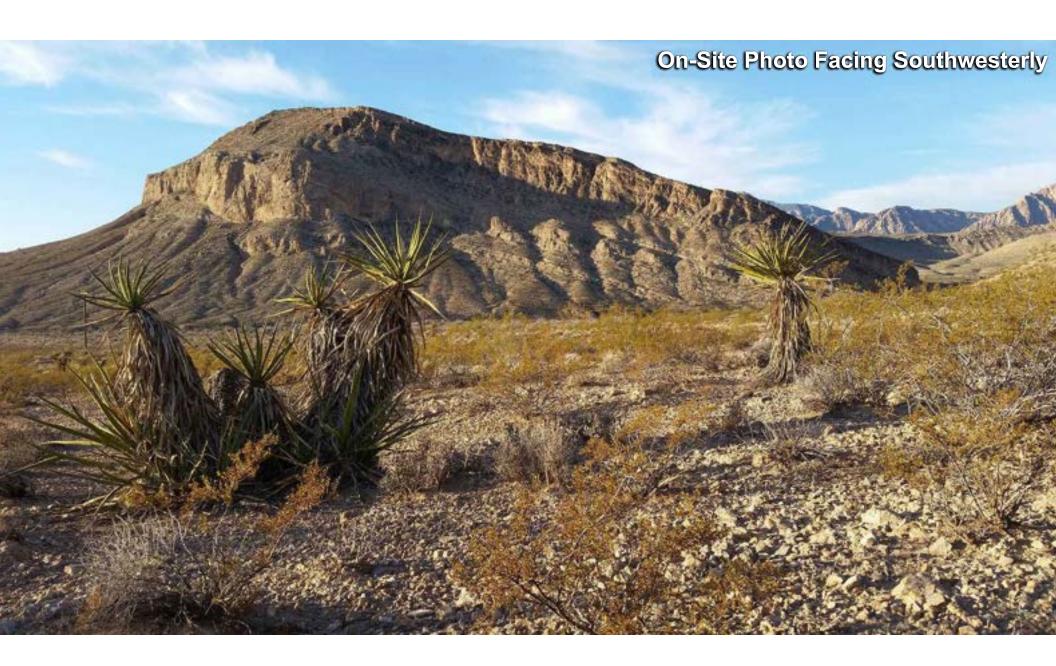

**Property Description:** VERY RARE, BEST-PRICED privately-owned parcel adjacent to Red Rock Canyon National Conservation Area, located approx 1/2 mile east of the Town of Blue Diamond, and above 3,300' elevation. Amazing Views! Legal access via State Route 159 with approx 1,370' frontage. Owner may carry with 35% down. May sell all or part.

**Area Description:** Located above 3,300' elevation with amazing views of the Spring Mountains & Red Rock National Conservation Area. The western portion of the northern boundary line is adjacent to Red Rock National Conservation Area for approximately 680'

## Highlights

- BEST-PRICED Parcel of its kind anywhere in/next to Red Rock National Conservation Area
- Rare Private Property Adjacent to Red Rock National Conservation Area
- Elevation Above 3,300'
- Approx 1,370' Frontage Along State Route 159 (Blue Diamond Road)
- Owner May Carry with 35%
- May Sell All or Part
- Amazing Views of Red Rock Canyon NCA