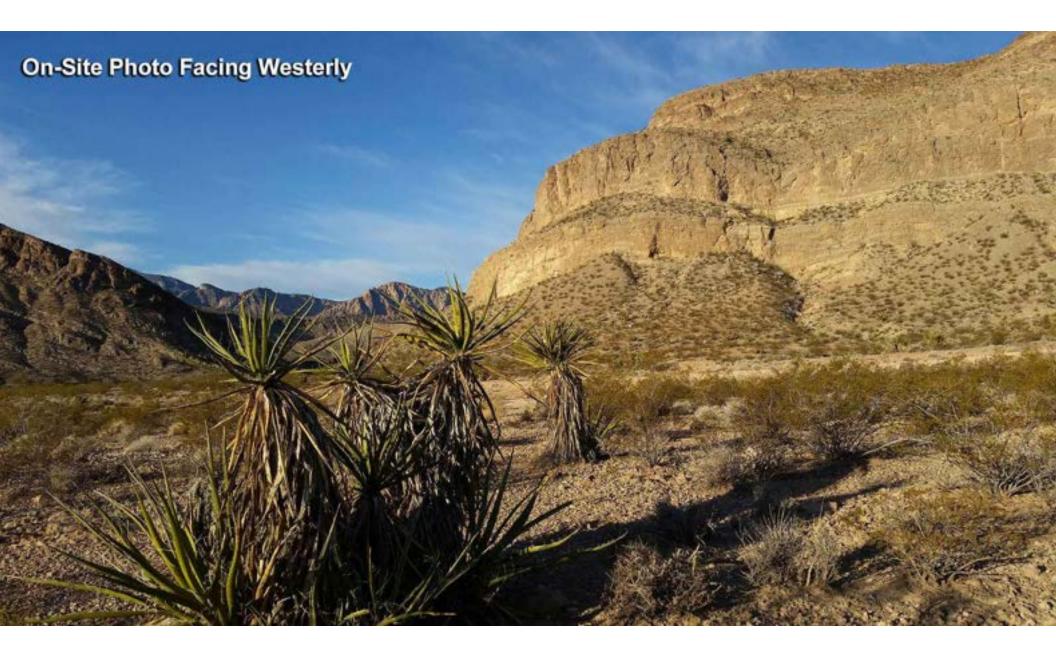

**Property Description:** VERY RARE, BEST-PRICED privately-owned parcel adjacent to Red Rock Canyon National Conservation Area, located approx 1/2 mile east of the Town of Blue Diamond, and above 3,300' elevation. Amazing Views! Legal access via State Route 159 with approx 1,370' frontage. Owner may carry with 35% down. May sell all or part.

**Area Description:** Located above 3,300' elevation with amazing views of the Spring Mountains & Red Rock National Conservation Area. The western portion of the northern boundary line is adjacent to Red Rock National Conservation Area for approximately 680'

## Highlights

- BEST-PRICED Parcel of its kind anywhere in/next to Red Rock National Conservation Area
- Rare Private Property Adjacent to Red Rock National Conservation Area
- Elevation Above 3,300'
- Approx 1,370' Frontage Along State Route 159 (Blue Diamond Road)
- Owner May Carry with 35%
- May Sell All or Part
- Amazing Views of Red Rock Canyon NCA