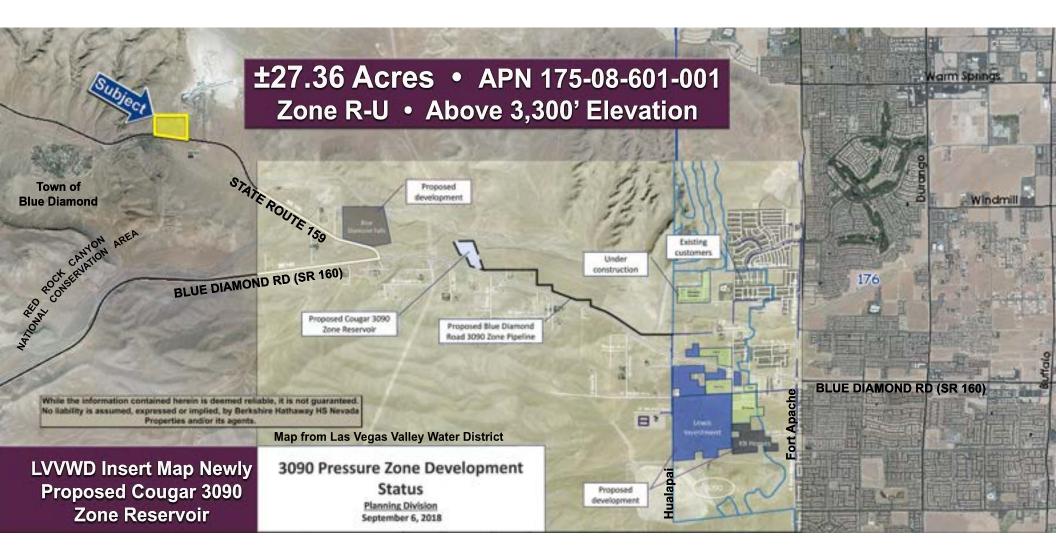

## Price \$9,534,412 (\$348,480/Acre)

Cross Streets State Routes 159 & 160 (Blue Diamond Road)

Parcel No. 175-08-601-001 Zoning R-U Frontage: ±1,370' Depth: ±870'

Property Type : Special Purpose / Other, Vacant Land, Vacant Land - Residential

**Area Description:** Located above 3,300' elevation with amazing views of the Spring Mountains & Red Rock National Conservation Area. The western portion of the northern boundary line is adjacent to Red Rock National Conservation Area for approximately 680'