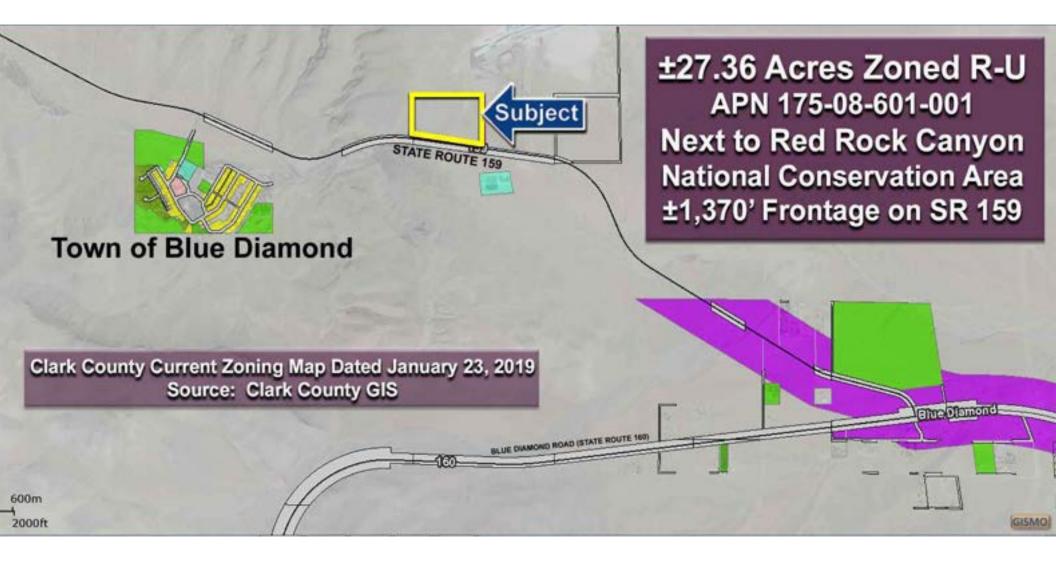

**Property Description:** VERY RARE, BEST-PRICED privately-owned parcel adjacent to Red Rock Canyon National Conservation Area, located approx 1/2 mile east of the Town of Blue Diamond, and above 3,300' elevation. Amazing Views! Legal access via State Route 159 with approx 1,370' frontage. Owner may carry with 35% down. May sell all or part.

## Highlights

- BEST-PRICED Parcel of its kind anywhere in/next to Red Rock National Conservation Area
- Rare Private Property Adjacent to Red Rock National Conservation Area
- Elevation Above 3,300'
- Approx 1,370' Frontage Along State Route 159 (Blue Diamond Road)
- Owner May Carry with 35%
- May Sell All or Part
- Amazing Views of Red Rock Canyon NCA