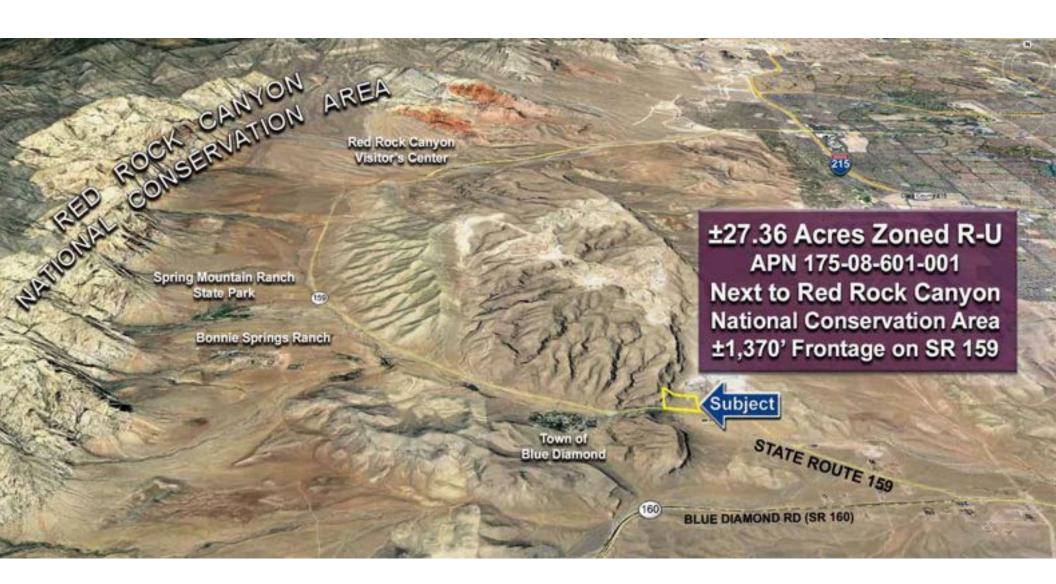

**Property Description:** VERY RARE, BEST-PRICED privately-owned parcel adjacent to Red Rock Canyon National Conservation Area, located approx 1/2 mile east of the Town of Blue Diamond, and above 3,300' elevation. Amazing Views! Legal access via State Route 159 with approx 1,370' frontage. Owner may carry with 35% down. May sell all or part.

**Area Description:** Located above 3,300' elevation with amazing views of the Spring Mountains & Red Rock National Conservation Area. The western portion of the northern boundary line is adjacent to Red Rock National Conservation Area for approximately 680'

## Highlights

- BEST-PRICED Parcel of its kind anywhere in/next to Red Rock National Conservation Area
- Rare Private Property Adjacent to Red Rock National Conservation Area
- Elevation Above 3,300'
- Approx 1,370' Frontage Along State Route 159 (Blue Diamond Road)
- Owner May Carry with 35%
- May Sell All or Part
- Amazing Views of Red Rock Canyon NCA