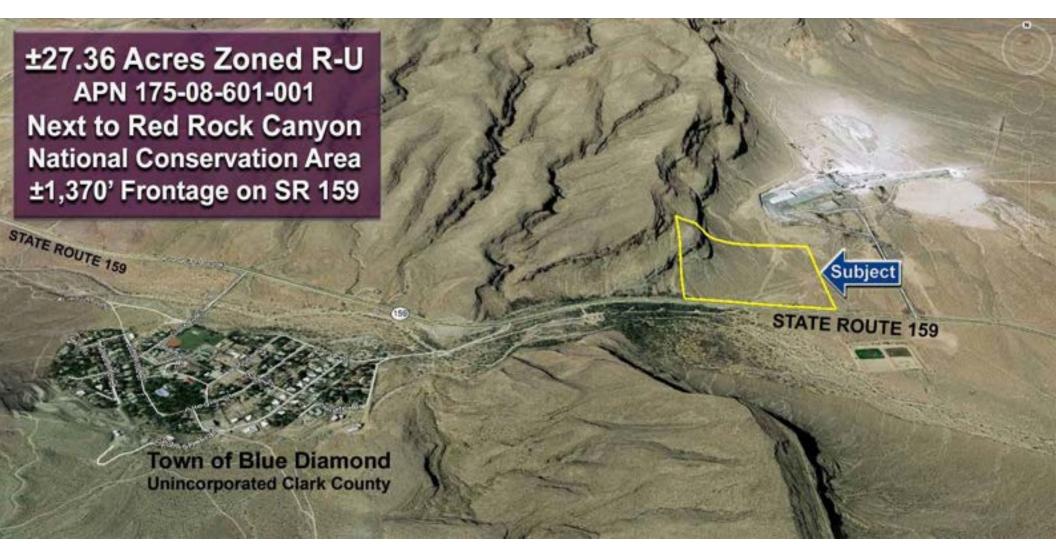

**Property Description:** VERY RARE, BEST-PRICED privately-owned parcel adjacent to Red Rock Canyon National Conservation Area, located approx 1/2 mile east of the Town of Blue Diamond, and above 3,300' elevation. Amazing Views! Legal access via State Route 159 with approx 1,370' frontage. Owner may carry with 35% down. May sell all or part.

**Area Description:** Located above 3,300' elevation with amazing views of the Spring Mountains & Red Rock National Conservation Area. The western portion of the northern boundary line is adjacent to Red Rock National Conservation Area for approximately 680'

## Highlights

- BEST-PRICED Parcel of its kind anywhere in/next to Red Rock National Conservation Area
- Rare Private Property Adjacent to Red Rock National Conservation Area
- Elevation Above 3,300'
- Approx 1,370' Frontage Along State Route 159 (Blue Diamond Road)
- Owner May Carry with 35%
- May Sell All or Part
- Amazing Views of Red Rock Canyon NCA