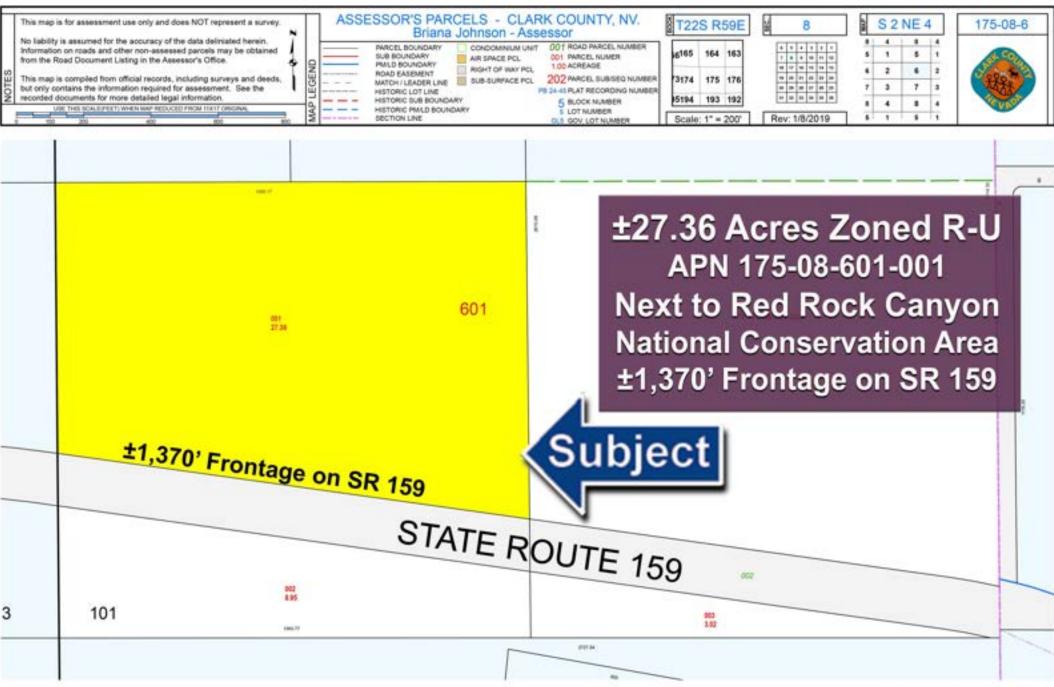

## Price \$9,534,412 (\$348,480/Acre)

Cross Streets State Routes 159 & 160 (Blue Diamond Road)

Parcel No. 175-08-601-001 Zoning R-U Frontage: ±1,370' Depth: ±870'

Property Type : Special Purpose / Other, Vacant Land, Vacant Land - Residential

**Property Description:** VERY RARE, BEST-PRICED privately-owned parcel adjacent to Red Rock Canyon National Conservation Area, located approx 1/2 mile east of the Town of Blue Diamond, and above 3,300' elevation. Amazing Views! Legal access via State Route 159 with approx 1,370' frontage. Owner may carry with 35% down. May sell all or part.

## Highlights

- BEST-PRICED Parcel of its kind anywhere in/next to Red Rock National Conservation Area
- Rare Private Property Adjacent to Red Rock National Conservation Area
- Elevation Above 3,300'
- Approx 1,370' Frontage Along State Route 159 (Blue Diamond Road)
- Owner May Carry with 35%
- May Sell All or Part
- Amazing Views of Red Rock Canyon NCA