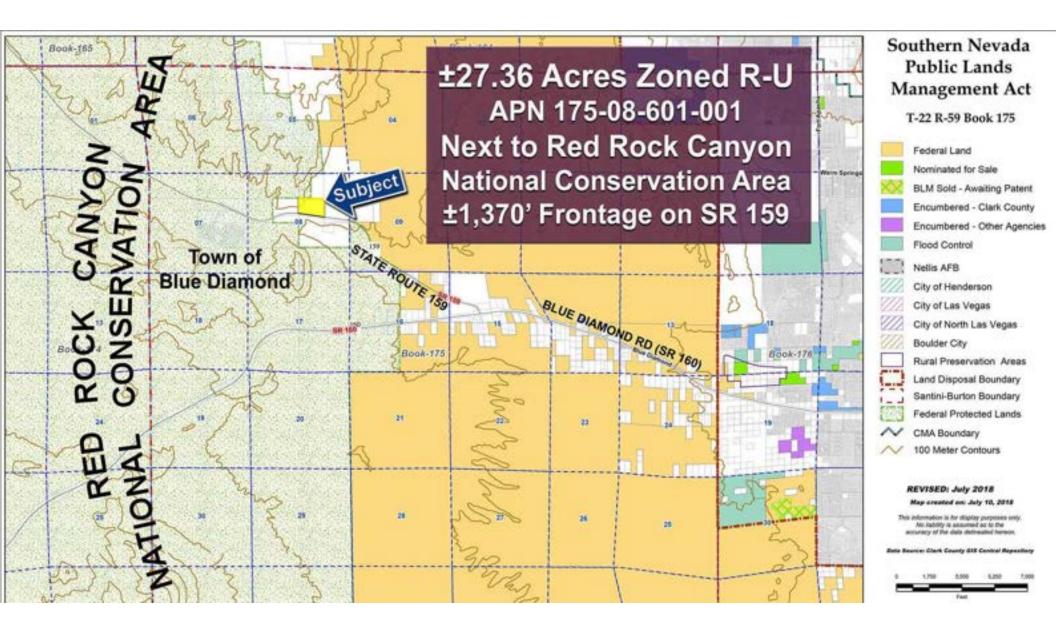

## **±27.36 Acres near Blue Diamond Town**

State Route 159, Las Vegas, NV 89135 Listing ID: 656332

## Price \$9,534,412 (\$348,480/Acre)

Cross Streets State Routes 159 & 160 (Blue Diamond Road)

Parcel No. 175-08-601-001 Zoning R-U Frontage: ±1,370' Depth: ±870'

Property Type : Special Purpose / Other, Vacant Land, Vacant Land - Residential

**Property Description:** VERY RARE, BEST-PRICED privately-owned parcel adjacent to Red Rock Canyon National Conservation Area, located approx 1/2 mile east of the Town of Blue Diamond, and above 3,300' elevation. Amazing Views! Legal access via State Route 159 with approx 1,370' frontage. Owner may carry with 35% down. May sell all or part.

**Area Description:** Located above 3,300' elevation with amazing views of the Spring Mountains & Red Rock National Conservation Area. The western portion of the northern boundary line is adjacent to Red Rock National Conservation Area for approximately 680'

## Highlights

- BEST-PRICED Parcel of its kind anywhere in/next to Red Rock National Conservation Area
- Rare Private Property Adjacent to Red Rock National Conservation Area
- Elevation Above 3,300'
- Approx 1,370' Frontage Along State Route 159 (Blue Diamond Road)
- Owner May Carry with 35%
- May Sell All or Part
- Amazing Views of Red Rock Canyon NCA