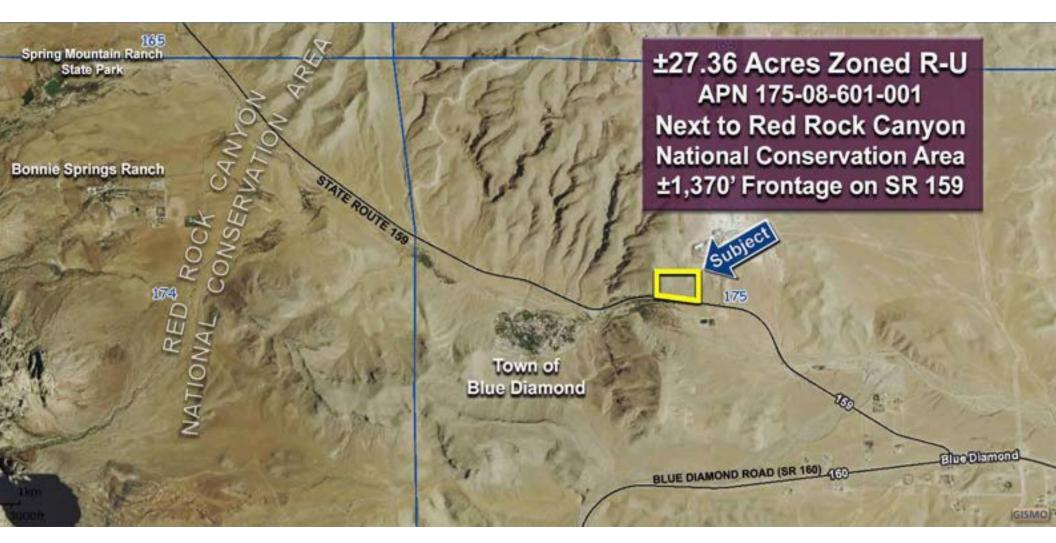

## **±27.36 Acres near Blue Diamond Town**

State Route 159, Las Vegas, NV 89135 Listing ID: 656332

## Price \$9,534,412 (\$348,480/Acre)

Cross Streets State Routes 159 & 160 (Blue Diamond Road)

Parcel No. 175-08-601-001 Zoning R-U Frontage: ±1,370' Depth: ±870'

Property Type : Special Purpose / Other, Vacant Land, Vacant Land - Residential

**Property Description:** VERY RARE, BEST-PRICED privately-owned parcel adjacent to Red Rock Canyon National Conservation Area, located approx 1/2 mile east of the Town of Blue Diamond, and above 3,300' elevation. Amazing Views! Legal access via State Route 159 with approx 1,370' frontage. Owner may carry with 35% down. May sell all or part.

**Area Description:** Located above 3,300' elevation with amazing views of the Spring Mountains & Red Rock National Conservation Area. The western portion of the northern boundary line is adjacent to Red Rock National Conservation Area for approximately 680'

## Highlights

- BEST-PRICED Parcel of its kind anywhere in/next to Red Rock National Conservation Area
- Rare Private Property Adjacent to Red Rock National Conservation Area
- Elevation Above 3,300'
- Approx 1,370' Frontage Along State Route 159 (Blue Diamond Road)
- Owner May Carry with 35%
- May Sell All or Part
- Amazing Views of Red Rock Canyon NCA