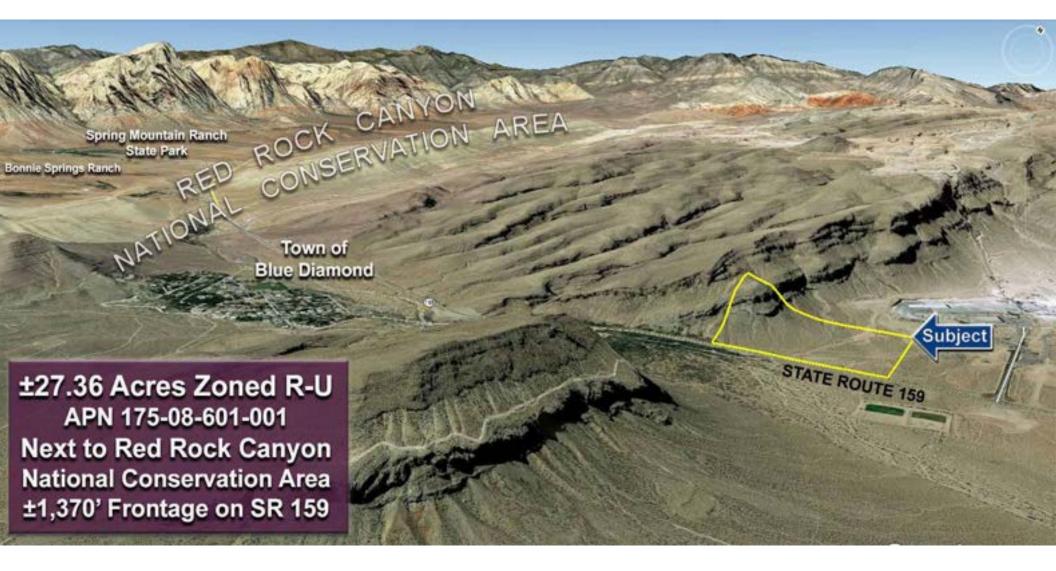

**Property Description:** VERY RARE, BEST-PRICED privately-owned parcel adjacent to Red Rock Canyon National Conservation Area, located approx 1/2 mile east of the Town of Blue Diamond, and above 3,300' elevation. Amazing Views! Legal access via State Route 159 with approx 1,370' frontage. Owner may carry with 35% down. May sell all or part.

**Area Description:** Located above 3,300' elevation with amazing views of the Spring Mountains & Red Rock National Conservation Area. The western portion of the northern boundary line is adjacent to Red Rock National Conservation Area for approximately 680'

## Highlights

- BEST-PRICED Parcel of its kind anywhere in/next to Red Rock National Conservation Area
- Rare Private Property Adjacent to Red Rock National Conservation Area
- Elevation Above 3,300'
- Approx 1,370' Frontage Along State Route 159 (Blue Diamond Road)
- Owner May Carry with 35%
- May Sell All or Part
- Amazing Views of Red Rock Canyon NCA