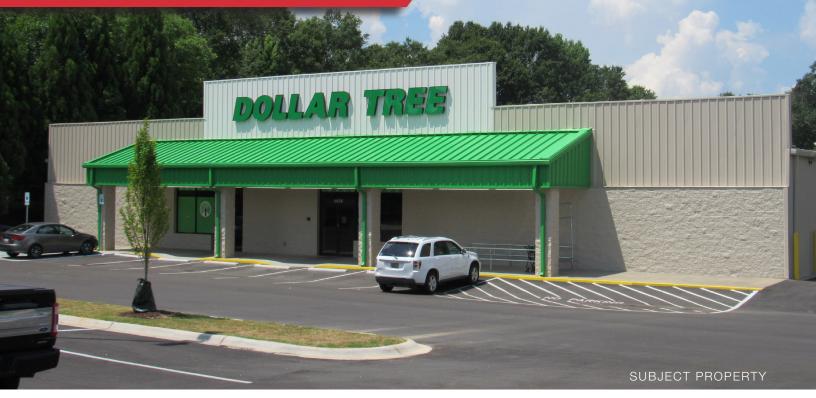

## **DOLLAR TREE**

## 1876 E BLACKSTOCK RD | ROEBUCK, SC 29376

| Price:           | \$1,729,032           |
|------------------|-----------------------|
| Cap Rate:        | 7.75%                 |
| Size:            | 16,750 SF             |
| Term:            | 10 years              |
| <b>Options:</b>  | Four (5) Year Options |
| Land:            | ± 1.278 AC            |
| Lease Structure: | NN - Minimal Landlord |
|                  | Responsibilities      |
| Year Renovated:  | 2024                  |