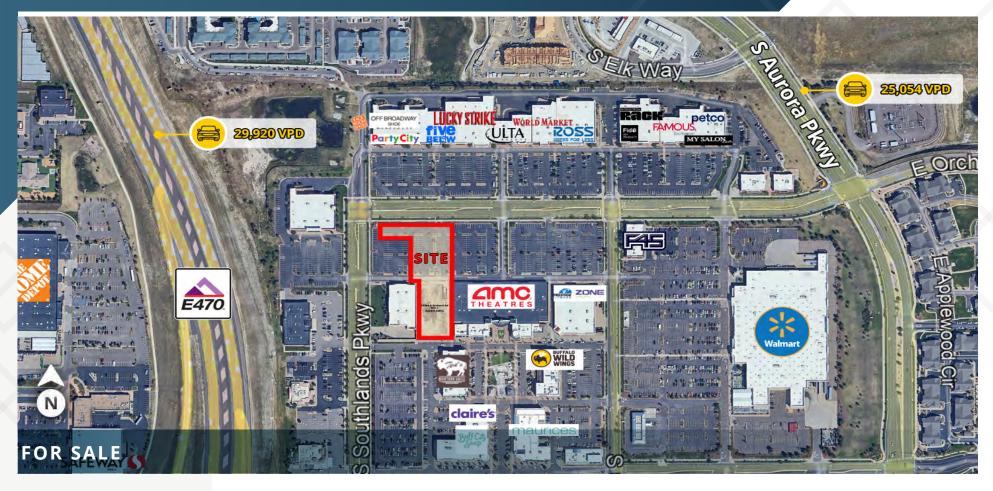

# Southlands Land Development

23860 E Orchard Rd | Aurora, CO 80016

#### **AVAILABLE** 2.25 Acres

**PRICE** \$950,000

## **ABOUT THE PROPERTY**

- Unique opportunity to own 2.25 acres in the heart of the Southlands Shopping Center
- Subject property has ample shared cross parking
- · Perfect for retail/restaurant development
- Join the successful retail line up of AMC, Sephora, Lululemon, Nordstrom Rack, Lucky Strike, H&M and many others

**S**RS

CONTACT

29,920 VPD

Erik Christopher | 303.390.5252 | erik.christopher@srsre.com

E-470