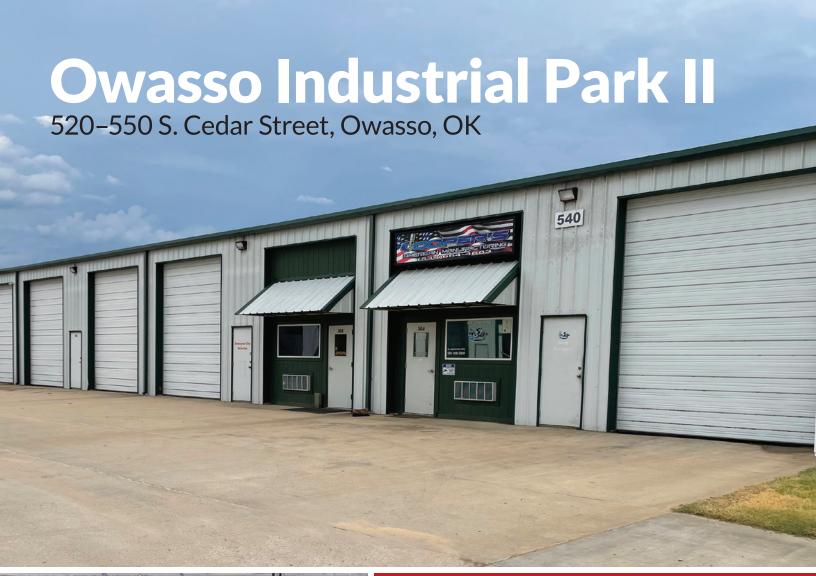

## Easy Access to Hwy 169

- 1,250 sq. ft. up to 10,000 sq. ft. available
- Locally Owned & Managed
- 12'x12' + 12'x14' Overhead Doors
- +16' Clearance
- Fully Insulated & Heated

Information contained herein is believed to be accurate but is not warranted as to accuracy and may change or be updated without notice. Seller or Landlord makes no representation as to the condition of the property and recommends purchaser's or tenant's independent investigation.