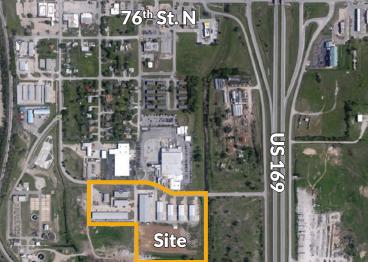

## Easy Access to Hwy 169

- 1,250 sq. ft. up to 10,000 sq. ft. available
- Locally Owned & Managed
- 12'x12' + 12'x14' Overhead Doors
- +16' Clearance
- Fully Insulated & Heated

Information contained herein is believed to be accurate but is not warranted as to accuracy and may change or be updated without notice. Seller or Landlord makes no representation as to the condition of the property and recommends purchaser's or tenant's independent investigation.