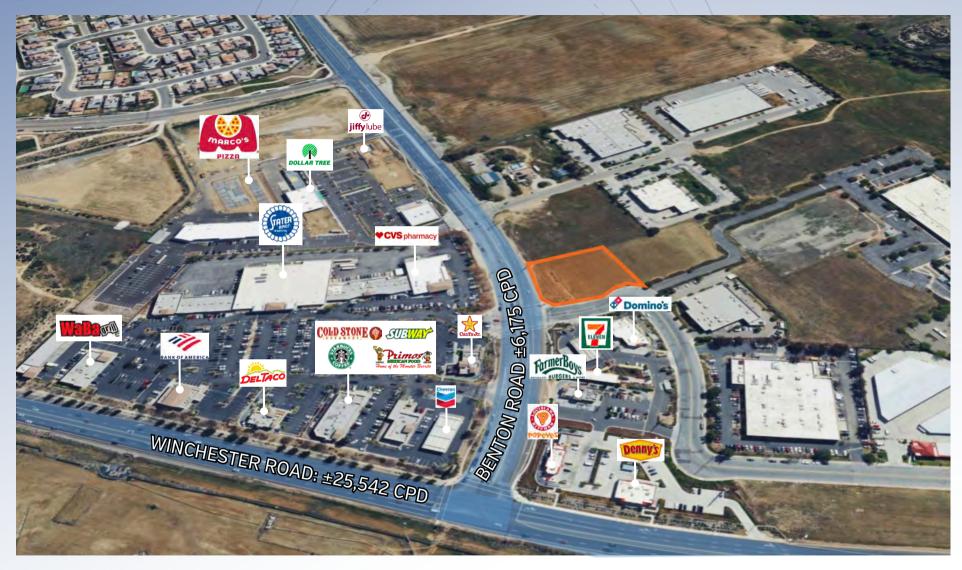

TURE OPPORTUNITY WITH LAND OWNER AVAILABLE





# ROBERT KIRKPATRICK

951.704.9416 bob.kirkpatrick@svn.com CalDRE #00575633 ±41,382 SF LAND

36525 TEMEKU STREET | MURRIETA, CA

### **PROPERTY SUMMARY**



36525 TEMEKU STREET | MURRIETA, CA

#### **PROPERTY HIGHLIGHTS**

- · Hard signalized corner fronting Benton Road
- Commercial use with 1-P zoning: CLICK HERE FOR ALLOWED USES
- · Wide variety of allowed uses from office, gas station, to restaurant
- Owner has spent thousands on entitlements including, but not limited to: grading plan, environmental studies, electrical, water/sewer plans, landscape plans, etc.

#### **OFFERING SUMMARY**

PRICE: \$1,950,000

MARKET: Riverside

LOT SIZE: ±41,382 SF

APN: 963-070-015

ZONING: 1P





# **RETAILER MAP**



36525 TEMEKU STREET | MURRIETA, CA







# **PROPERTY PHOTOS**



36525 TEMEKU STREET | MURRIETA, CA













### **PARCEL MAP**



36525 TEMEKU STREET | MURRIETA, CA







### **DEMOGRAPHICS** Source: ESRI

36525 TEMEKU STREET | MURRIETA, CA

#### 3-MILE RADIUS



 State California

 County Riverside

Lisa DeForest → Mayor

• Website murrietaca.gov



ROBERT KIRKPATRICK 951.600.8634 X705 BOB.KIRKPATRICK@SVN.COM CALDRE #00575633

# 3-Mile



78,868 POPULATION



**POPULATION** 

33.9 MEDIAN AGE



22,852 **HOUSEHOLDS** 

#### **EMPLOYMENT**



67.2% WHITE COLLAR



14.9% **BLUE COLLAR** 



17.9% **SERVICES** 



5.2% UNEMPLOYMENT RATE



COMMERCIAL REAL ESTATE A





#### **EDUCATION**



Radius

36%

HIGH SCHOOL **GRADUATE** 



23%

SOME COLLEGE

9% BACHELORS/GRAD/ PROF DEGREE