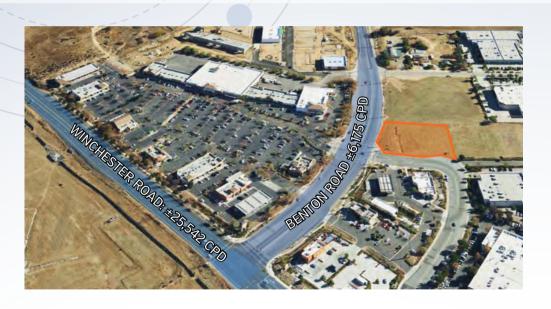

### **PROPERTY SUMMARY**

36525 TEMEKU STREET | MURRIETA, CA

#### **PROPERTY HIGHLIGHTS**

- · Hard signalized corner fronting Benton Road
- Commercial use with 1-P zoning: CLICK HERE FOR ALLOWED USES
- · Wide variety of allowed uses from office, gas station, to restaurant
- Owner has spent thousands on entitlements including, but not limited to: grading plan, environmental studies, electrical, water/sewer plans, landscape plans, etc.

#### **OFFERING SUMMARY**

PRICE: \$1,950,000

MARKET: Riverside

LOT SIZE: ±41,382 SF

APN: 963-070-015

ZONING: 1P