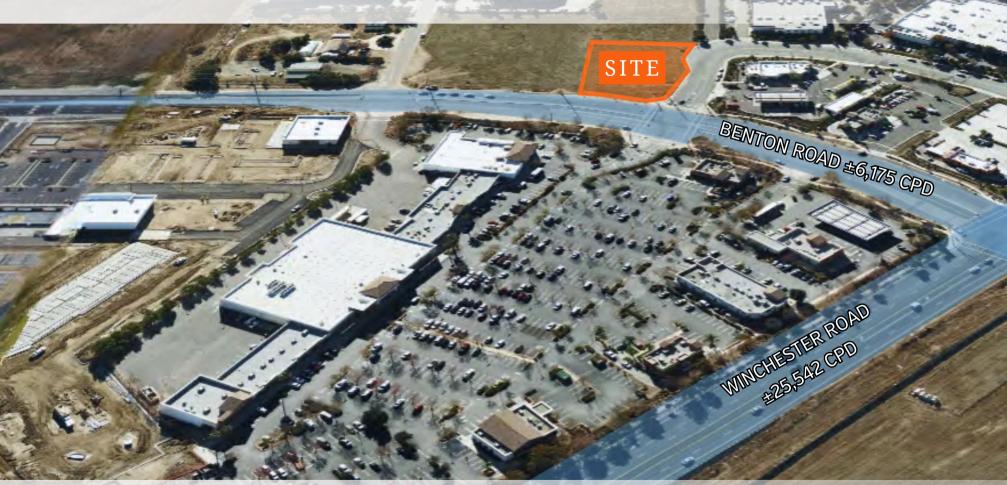

### **PROPERTY SUMMARY**

36525 TEMEKU STREET | MURRIETA, CA

#### **PROPERTY HIGHLIGHTS**

- · Hard signalized corner fronting Benton Road
- Commercial use with 1-P zoning: CLICK HERE FOR ALLOWED USES
- · Wide variety of allowed uses from office, gas station, to restaurant
- Owner has spent thousands on entitlements including, but not limited to: grading plan, environmental studies, electrical, water/sewer plans, landscape plans, etc.

#### **OFFERING SUMMARY**

PRICE: \$1,950,000

MARKET: Riverside

LOT SIZE: ±41,382 SF

APN: 963-070-015

ZONING: 1P