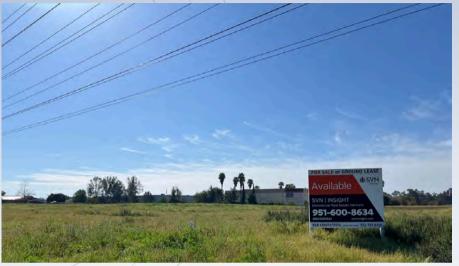

951.704.9416 bob.kirkpatrick@svn.com CalDRE #00575633 ±41,382 SF LAND

36525 TEMEKU STREET | MURRIETA, CA

### **PROPERTY SUMMARY**



36525 TEMEKU STREET | MURRIETA, CA

#### **PROPERTY HIGHLIGHTS**

- · Hard signalized corner fronting Benton Road
- Commercial use with 1-P zoning: CLICK HERE FOR ALLOWED USES
- · Wide variety of allowed uses from office, gas station, to restaurant
- Owner has spent thousands on entitlements including, but not limited to: grading plan, environmental studies, electrical, water/sewer plans, landscape plans, etc.

#### **OFFERING SUMMARY**

PRICE: \$1,950,000

MARKET: Riverside

LOT SIZE: ±41,382 SF

APN: 963-070-015

ZONING: 1P





# **RETAILER MAP**



36525 TEMEKU STREET | MURRIETA, CA







# **PROPERTY PHOTOS**



36525 TEMEKU STREET | MURRIETA, CA













### **PARCEL MAP**



36525 TEMEKU STREET | MURRIETA, CA







### **DEMOGRAPHICS** Source: ESRI

36525 TEMEKU STREET | MURRIETA, CA

#### 3-MILE RADIUS



 State California

 County Riverside

Lisa DeForest → Mayor

• Website murrietaca.gov



ROBERT KIRKPATRICK 951.600.8634 X705 BOB.KIRKPATRICK@SVN.COM CALDRE #00575633

# 3-Mile



78,868 POPULATION



**POPULATION** 

33.9 MEDIAN AGE



22,852 **HOUSEHOLDS** 

#### **EMPLOYMENT**



67.2% WHITE COLLAR



14.9% **BLUE COLLAR** 



17.9% **SERVICES** 



5.2% UNEMPLOYMENT RATE



COMMERCIAL REAL ESTATE A





#### **EDUCATION**



Radius

36%

HIGH SCHOOL **GRADUATE** 



23%

SOME COLLEGE

9% BACHELORS/GRAD/ PROF DEGREE