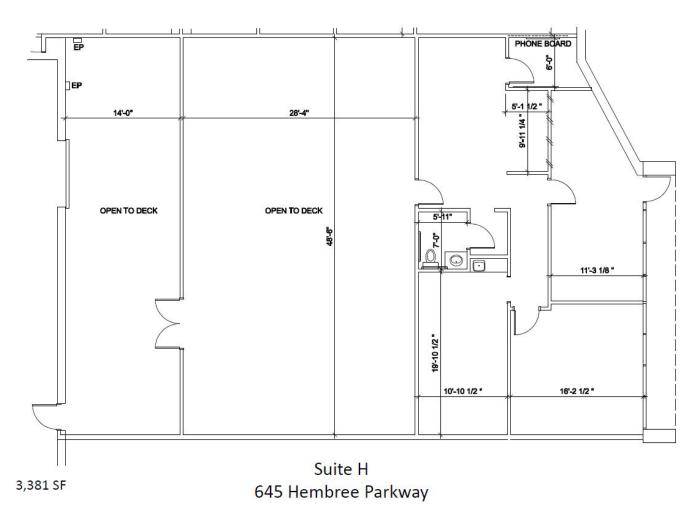

### Floor Plan – Suite H 3,381 SF

- 45,037 SF Total Building
- Built in 1986
- 40% office
- 60% warehouse
- 1 grade level door

©2022 Cushman & Wakefield. All rights reserved.

This information has been obtained from sources believed to be reliable but has not been verified.