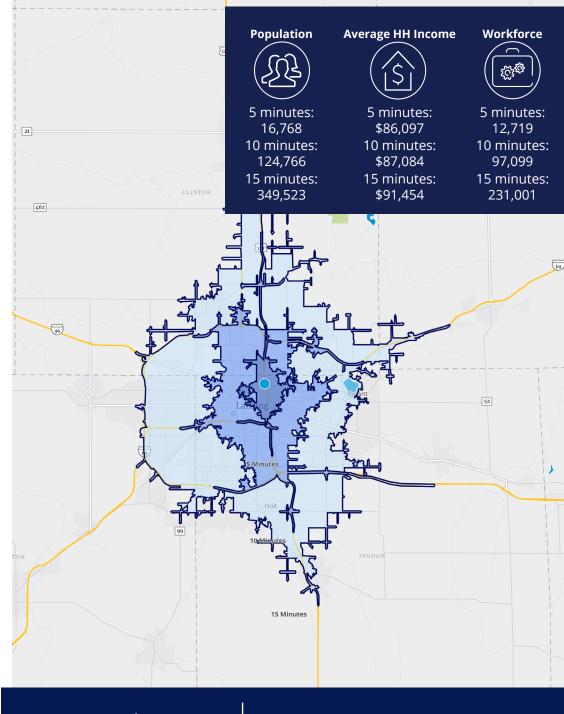

## Parcel Information

| County                | Ingham County                                                                |
|-----------------------|------------------------------------------------------------------------------|
| Municipality          | Lansing Charter<br>Township                                                  |
| Ground Lease Rate     | \$90,000/Year or<br>(\$7.24/SF)                                              |
| Lot Size              | 12,400 sq ft                                                                 |
| Frontage              | ± 83' Frontage on Preyde                                                     |
| Parcel #              | 33-21-01-02-102-012                                                          |
| Zoning                | PD                                                                           |
| Assessed Value (2024) | \$273,900                                                                    |
| Traffic Counts        | Lake Lansing Rd:<br>( <b>32,292 VPD)</b><br>US-127:<br>( <b>42,867 VPD</b> ) |
| Utilities             | Public water and sewer available at site                                     |