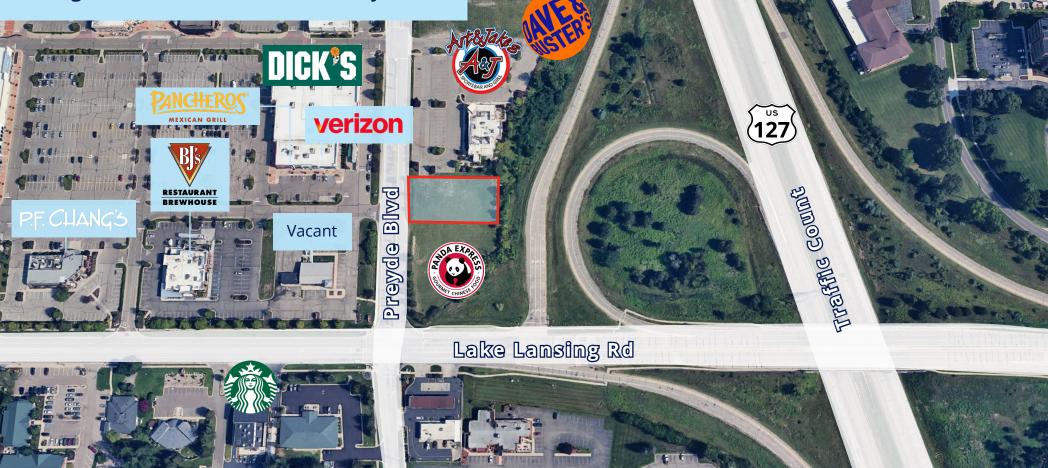

## Ground Lease 2750 Preyde Blvd | Lansing, MI 48912

Shawn O'Brien, CCIM Vice President +1 517 303 5554 shawn.obrien@colliers.com

Burm Kim Associate +1 517 512 7404 burm.kim@colliers.com Vacant outlot parcel on the northeast corner of Lake Lansing Road and Preyde Blvd, directly next to a soon-to-be-built Panda Express. This pad-ready site is part of Eastwood Towne Center, Lansing's premier lifestyle/open-air & mixed-use center, boasting established neighbors like BJ's Brewhouse, PF Chang's, and Starbucks.