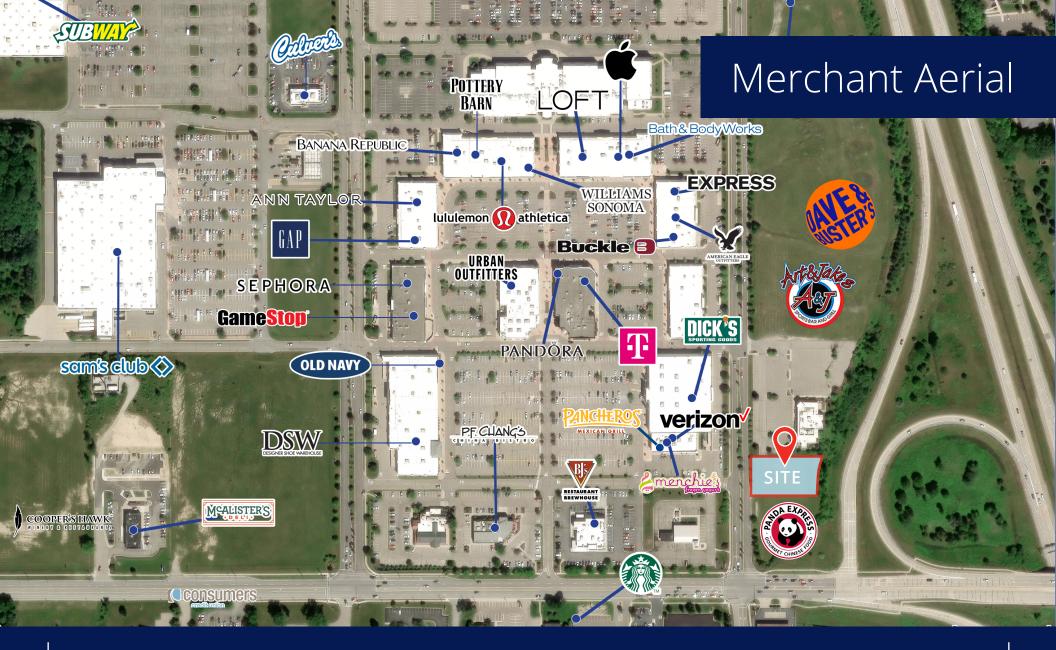

## Ground Lease 2750 Preyde Blvd | Lansing, MI 48912

Shawn O'Brien, CCIM Vice President +1 517 303 5554 shawn.obrien@colliers.com

Burm Kim Associate +1 517 512 7404 burm.kim@colliers.com Vacant outlot parcel on the northeast corner of Lake Lansing Road and Preyde Blvd, directly next to a soon-to-be-built Panda Express. This pad-ready site is part of Eastwood Towne Center, Lansing's premier lifestyle/open-air & mixed-use center, boasting established neighbors like BJ's Brewhouse, PF Chang's, and Starbucks.