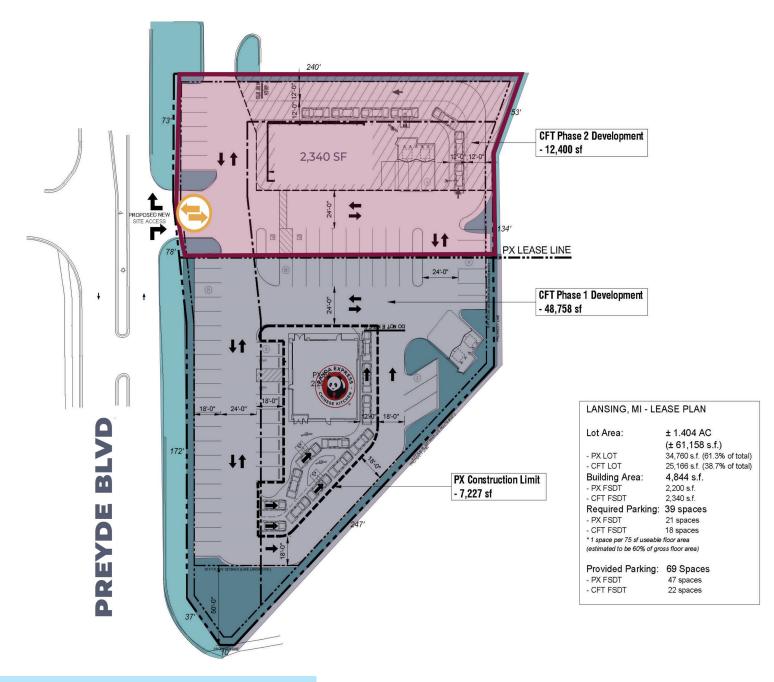

## Parcel Information

| County                | Ingham County                                                                |
|-----------------------|------------------------------------------------------------------------------|
| Municipality          | Lansing Charter<br>Township                                                  |
| Ground Lease Rate     | \$90,000/Year or<br>(\$7.24/SF)                                              |
| Lot Size              | 12,400 sq ft                                                                 |
| Frontage              | ± 83' Frontage on Preyde                                                     |
| Parcel #              | 33-21-01-02-102-012                                                          |
| Zoning                | PD                                                                           |
| Assessed Value (2024) | \$273,900                                                                    |
| Traffic Counts        | Lake Lansing Rd:<br>( <b>32,292 VPD)</b><br>US-127:<br>( <b>42,867 VPD</b> ) |
| Utilities             | Public water and sewer available at site                                     |