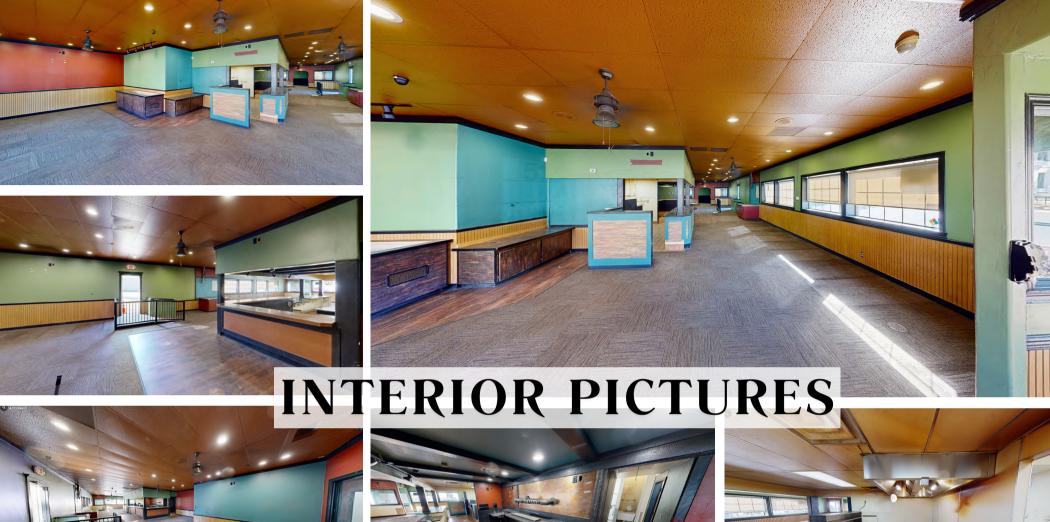

- Strategic Location: Situated in the heart of Placerville, CA just steps away from the vibrant Main Street courtyard, offering a picturesque setting and a steady flow of visitors.
- 2nd Generation Restaurant Location: Previously occupied by Round Table Pizza, providing a ready-to-use kitchen space that could save a new operator significant buildout costs.
- Restaurant Equipment: Features a 2nd Generation kitchen with a buildout valued at hundreds of thousands of dollars, ideal for any restaurant or dining establishments.
- Optimal Accessibility: Boasts a large parking lot, ensuring convenient access for customers and staff, enhancing the property's appeal to potential tenants.
- Nearby Hotspots: Located in a bustling area with proximity to local attractions and businesses, making it an attractive option for those looking to capitalize on both foot traffic and community engagement.

### FLOOR PLAN

**Size:** +/- 4,000 RSF

Lease Rate: \$1.50 PSF

NNN Costs: \$0.51 PSF