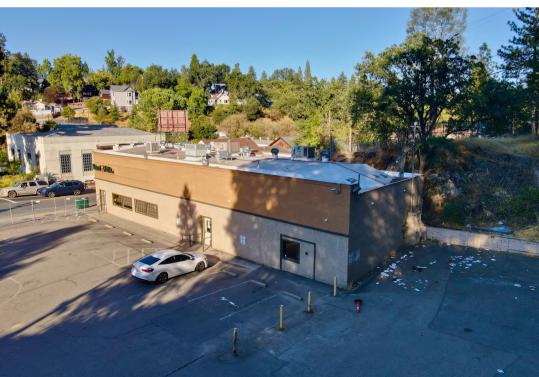

usly occupied by Round Table Pizza, providing a ready-to-use kitchen space that could save a new operator significant buildout costs.
- Restaurant Equipment: Features a 2nd Generation kitchen with a buildout valued at hundreds of thousands of dollars, ideal for any restaurant or dining establishments.
- Optimal Accessibility: Boasts a large parking lot, ensuring convenient access for customers and staff, enhancing the property's appeal to potential tenants.
- Nearby Hotspots: Located in a bustling area with proximity to local attractions and businesses, making it an attractive option for those looking to capitalize on both foot traffic and community engagement.













### FLOOR PLAN

**Size:** +/- 4,000 RSF

Lease Rate: \$1.50 PSF

NNN Costs: \$0.51 PSF







# EXTERIOR PICTURES





















#### DEMOGRAPHIC SUMMARY REPORT

512 MAIN STREET PLACERVILLE, CA 95667



#### POPULATION 2024 ESTIMATE

1-MILE RADIUS 6,705 3-MILE RADIUS 19,584 5-MILE RADIUS 31,656



1-MILE RADIUS \$88,536.00 3-MILE RADIUS \$95,533.00 5-MILE RADIUS \$102,101.00

#### POPULATION 2029 PROJECTION

1-MILE RADIUS 6,819 3-MILE RADIUS 19,851 5-MILE RADIUS 31,967

#### HOUSEHOLD INCOME 2024 MEDIAN

1-MILE RADIUS \$72,652.00 3-MILE RADIUS \$74,086.00 5-MILE RADIUS \$77,352.00



#### POPULATION

2024 BY ORIGIN 1-MILE RADIUS 3-MILE RADIUS 5-MILE RADIUS

| A CONTRACTOR OF THE PARTY OF TH |       |        |        |
|--------------------------------------------------------------------------------------------------------------------------------------------------------------------------------------