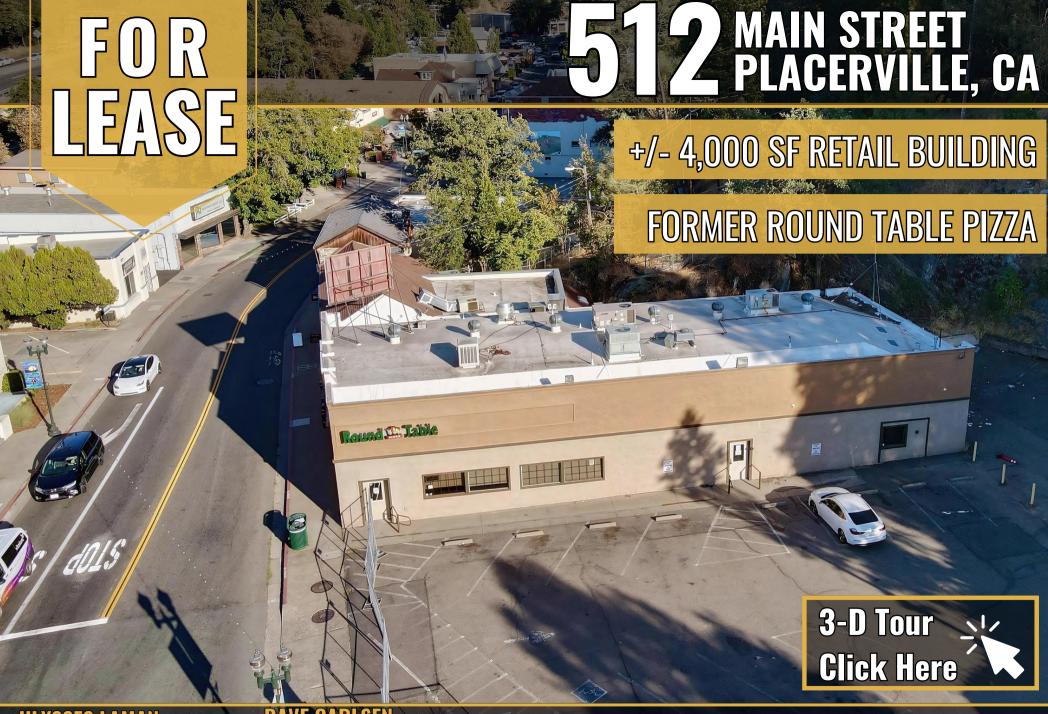

#### **512 MAIN ST**

| SPACE           | SIZE         | LEASE RATE      | SPACE NOTES              |
|-----------------|--------------|-----------------|--------------------------|
| 512 MAIN STREET | +/- 4,000 SF | \$1.50 PSF, NNN | FORMER ROUND TABLE PIZZA |

- Strategic Location: Situated in the heart of Placerville, CA just steps away from the vibrant Main Street courtyard, offering a picturesque setting and a steady flow of visitors.
- 2nd Generation Restaurant Location: Previously occupied by Round Table Pizza, providing a ready-to-use kitchen space that could save a new operator significant buildout costs.
- Restaurant Equipment: Features a 2nd Generation kitchen with a buildout valued at hundreds of thousands of dollars, ideal for any restaurant or dining establishments.
- Optimal Accessibility: Boasts a large parking lot, ensuring convenient access for customers and staff, enhancing the property's appeal to potential tenants.
- Nearby Hotspots: Located in a bustling area with proximity to local attractions and businesses, making it an attractive option for those looking to capitalize on both foot traffic and community engagement.

# EXTERIOR PICTURES