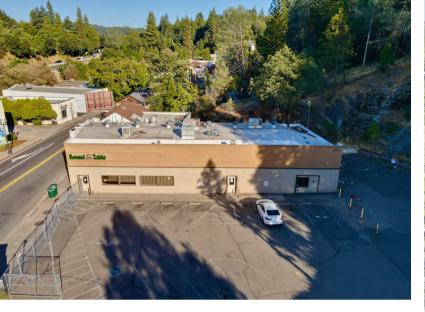

#### **512 MAIN ST**

| SPACE           | SIZE         | LEASE RATE      | SPACE NOTES              |
|-----------------|--------------|-----------------|--------------------------|
| 512 MAIN STREET | +/- 4,000 SF | \$1.50 PSF, NNN | FORMER ROUND TABLE PIZZA |

- Strategic Location: Situated in the heart of Placerville, CA just steps away from the vibrant Main Street courtyard, offering a picturesque setting and a steady flow of visitors.
- 2nd Generation Restaurant Location: Previously occupied by Round Table Pizza, providing a ready-to-use kitchen space that could save a new operator significant buildout costs.
- Restaurant Equipment: Features a 2nd Generation kitchen with a buildout valued at hundreds of thousands of dollars, ideal for any restaurant or dining establishments.
- Optimal Accessibility: Boasts a large parking lot, ensuring convenient access for customers and staff, enhancing the property's appeal to potential tenants.
- Nearby Hotspots: Located in a bustling area with proximity to local attractions and businesses, making it an attractive option for those looking to capitalize on both foot traffic and community engagement.