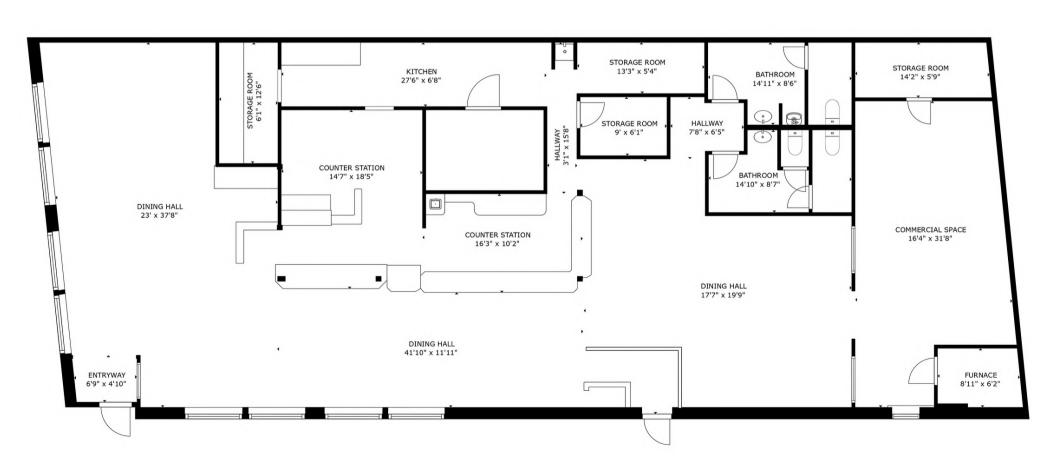

### FLOOR PLAN

**Size:** +/- 4,000 RSF

Lease Rate: \$1.50 PSF

NNN Costs: \$0.51 PSF