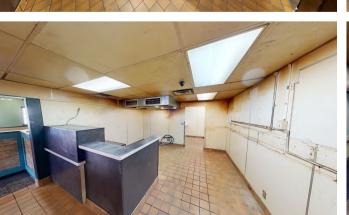

# EXTERIOR PICTURES

- Strategic Location: Situated in the heart of Placerville, CA just steps away from the vibrant Main Street courtyard, offering a picturesque setting and a steady flow of visitors.
- 2nd Generation Restaurant Location: Previously occupied by Round Table Pizza, providing a ready-to-use kitchen space that could save a new operator significant buildout costs.
- Restaurant Equipment: Features a 2nd Generation kitchen with a buildout valued at hundreds of thousands of dollars, ideal for any restaurant or dining establishments.
- Optimal Accessibility: Boasts a large parking lot, ensuring convenient access for customers and staff, enhancing the property's appeal to potential tenants.
- Nearby Hotspots: Located in a bustling area with proximity to local attractions and businesses, making it an attractive option for those looking to capitalize on both foot traffic and community engagement.