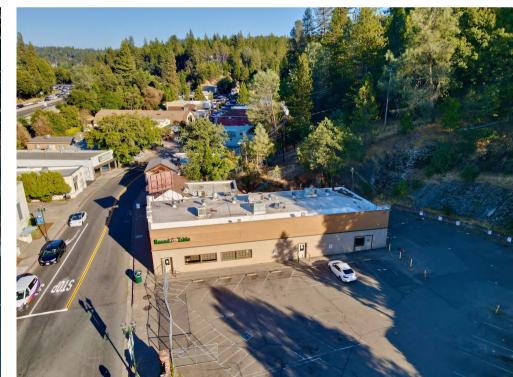

ly occupied by Round Table Pizza, providing a ready-to-use kitchen space that could save a new operator significant buildout costs.
- Restaurant Equipment: Features a 2nd Generation kitchen with a buildout valued at hundreds of thousands of dollars, ideal for any restaurant or dining establishments.
- Optimal Accessibility: Boasts a large parking lot, ensuring convenient access for customers and staff, enhancing the property's appeal to potential tenants.
- Nearby Hotspots: Located in a bustling area with proximity to local attractions and businesses, making it an attractive option for those looking to capitalize on both foot traffic and community engagement.













### FLOOR PLAN

**Size:** +/- 4,000 RSF

Lease Rate: \$1.50 PSF

NNN Costs: \$0.51 PSF







# EXTERIOR PICTURES





















#### DEMOGRAPHIC SUMMARY REPORT

512 MAIN STREET PLACERVILLE, CA 95667



#### POPULATION 2024 ESTIMATE

1-MILE RADIUS 6,705 3-MILE RADIUS 19,584 5-MILE RADIUS 31,656



1-MILE RADIUS \$88,536.00 3-MILE RADIUS \$95,533.00 5-MILE RADIUS \$102,101.00

#### POPULATION 2029 PROJECTION

1-MILE RADIUS 6,819 3-MILE RADIUS 19,851 5-MILE RADIUS 31,967

#### HOUSEHOLD INCOME 2024 MEDIAN

1-MILE RADIUS \$72,652.00 3-MILE RADIUS \$74,086.00 5-MILE RADIUS \$77,352.00



#### POPULATION

2024 BY ORIGIN 1-MILE RADIUS 3-MILE RADIUS 5-MILE RADIUS

| A CONTRACTOR OF THE PARTY OF TH |       |        |        |
|----------------------------------------------------------------------------------------------------------------------------------------------------------------------------------------