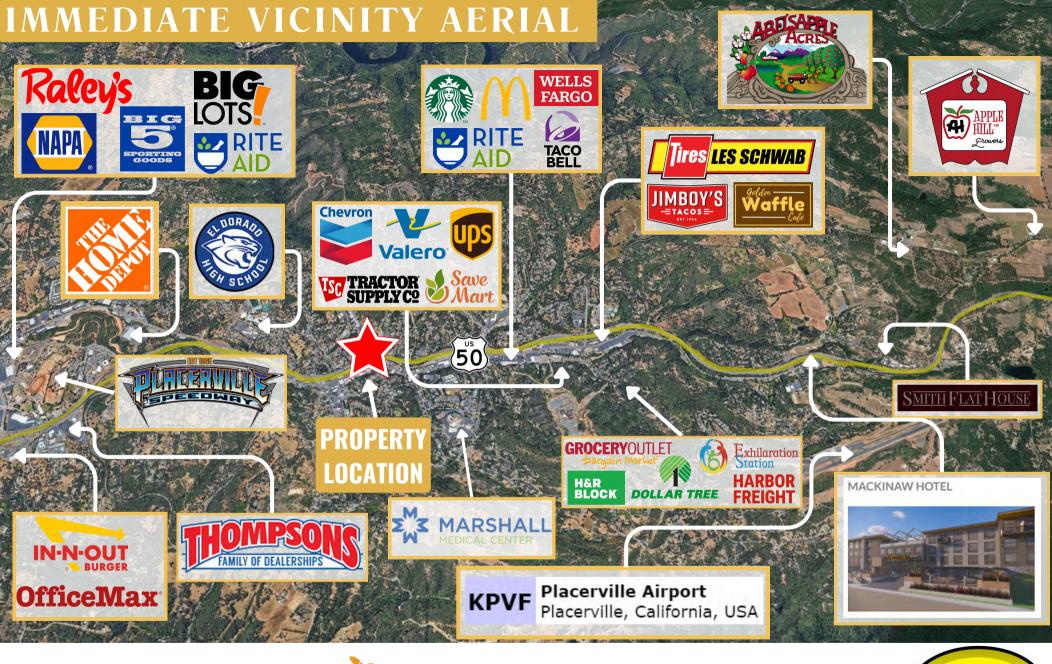

#### **512 MAIN ST**

| SPACE           | SIZE         | LEASE RATE      | SPACE NOTES              |
|-----------------|--------------|-----------------|--------------------------|
| 512 MAIN STREET | +/- 4,000 SF | \$1.50 PSF, NNN | FORMER ROUND TABLE PIZZA |

- Strategic Location: Situated in the heart of Placerville, CA just steps away from the vibrant Main Street courtyard, offering a picturesque setting and a steady flow of visitors.
- 2nd Generation Restaurant Location: Previously occupied by Round Table Pizza, providing a ready-to-use kitchen space that could save a new operator significant buildout costs.
- Restaurant Equipment: Features a 2nd Generation kitchen with a buildout valued at hundreds of thousands of dollars, ideal for any restaurant or dining establishments.
- Optimal Accessibility: Boasts a large parking lot, ensuring convenient access for customers and staff, enhancing the property's appeal to potential tenants.
- Nearby Hotspots: Located in a bustling area with proximity to local attractions and businesses, making it an attractive option for those looking to capitalize on both foot traffic and community engagement.