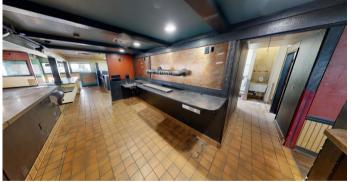

- Strategic Location: Situated in the heart of Placerville, CA just steps away from the vibrant Main Street courtyard, offering a picturesque setting and a steady flow of visitors.
- 2nd Generation Restaurant Location: Previously occupied by Round Table Pizza, providing a ready-to-use kitchen space that could save a new operator significant buildout costs.
- Restaurant Equipment: Features a 2nd Generation kitchen with a buildout valued at hundreds of thousands of dollars, ideal for any restaurant or dining establishments.
- Optimal Accessibility: Boasts a large parking lot, ensuring convenient access for customers and staff, enhancing the property's appeal to potential tenants.
- Nearby Hotspots: Located in a bustling area with proximity to local attractions and businesses, making it an attractive option for those looking to capitalize on both foot traffic and community engagement.

### FLOOR PLAN

**Size:** +/- 4,000 RSF

Lease Rate: \$1.50 PSF

NNN Costs: \$0.51 PSF