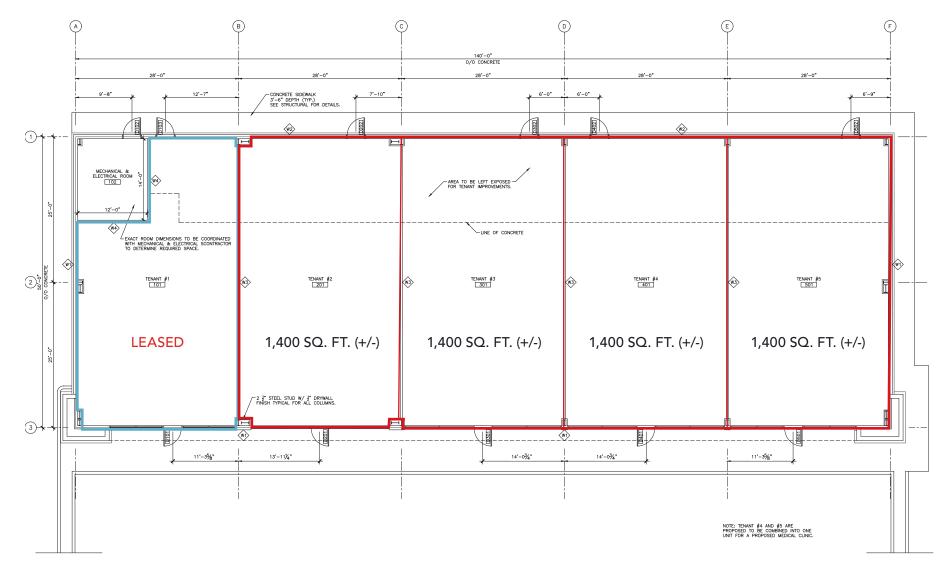

# FOR LEASE

# **2501 McPhillips Street**



WINNIPEG, MB

~ Prominent Retail Opportunity on McPhillips Street ~



#### **Property Details**

AREA AVAILABLE (+/-)

1,400 - 5,600 sq. ft.

NET RENT

Starting at \$32.00 per sq. ft.

ADDITIONAL RENT (est. 2023)

\$5.60 per sq. ft. plus mgmt. fee

PYLON SIGN RENTAL \$125-\$250/month (subject to availability)

**AVAILABILITY** 

Summer 2024

HIGHLIGHTS

- Join Shapes Fitness and Hub Insurance
- High traffic centre with pylon signage opportunity along McPhillips Street
- Ample on-site parking





#### Site Plan



MCPHILLIPS ST.



### **Retail Aerial**





### **Floor Plan**





### **Demographic Analysis**

POPULATION

|      | 2022    | <b>2027</b> (f) |
|------|---------|-----------------|
| 1 KM | 4,406   | 5,363           |
| 3 KM | 59,745  | 64,517          |
| 5 KM | 156,965 | 166,198         |

#### MEDIAN AGE

|      | Median<br>Age |
|------|---------------|
| 1 KM | 38            |
| 3 KM | 38            |
| 5 KM | 38            |

#### HOUSEHOLD INCOME

|      | 2022     | <b>2027</b> (f) |
|------|----------|-----------------|
| 1 KM | \$99,278 | \$117,319       |
| 3 KM | \$96,370 | \$113,419       |
| 5 KM | \$89,839 | \$105,708       |

#### HOUSEHOLDS

|      | Total<br>Households |
|------|---------------------|
| 1 KM | 1,604               |
| 3 KM | 20,207              |
| 5 KM | 55,308              |









#### CAPITAL COMMERCIAL REAL E