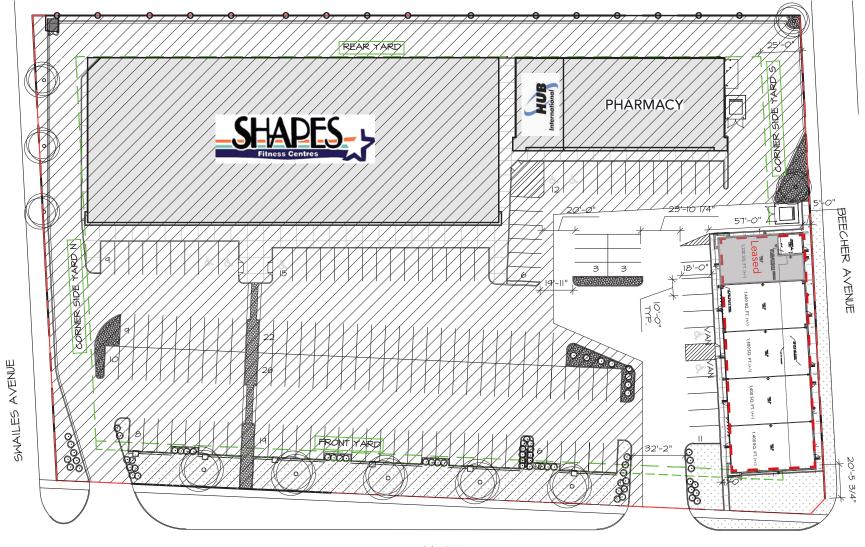

# FOR LEASE

# **2501 McPhillips Street**



WINNIPEG, MB

~ Prominent Retail Opportunity on McPhillips Street ~



#### **Property Details**

AREA AVAILABLE (+/-)

1,400 - 5,600 sq. ft.

NET RENT

Starting at \$32.00 per sq. ft.

ADDITIONAL RENT (est. 2023)

\$5.60 per sq. ft. plus mgmt. fee

PYLON SIGN RENTAL \$125-\$250/month (subject to availability)

**AVAILABILITY** 

Summer 2024

HIGHLIGHTS

- Join Shapes Fitness and Hub Insurance
- High traffic centre with pylon signage opportunity along McPhillips Street
- Ample on-site parking





#### Site Plan



MCPHILLIPS ST.



### **Retail Aerial**





### **Floor Plan**





### **Demographic Analysis**

POPULATION

|      | 2022    | <b>2027</b> (f) |
|------|---------|-----------------|
| 1 KM | 4,406   | 5,363           |
| 3 KM | 59,745  | 64,517          |
| 5 KM | 156,965 | 166,198         |

#### MEDIAN AGE

|      | Median<br>Age |
|------|---------------|
| 1 KM | 38            |
| 3 KM | 38            |
| 5 KM | 38            |

#### HOUSEHOLD INCOME

|      | 2022     | <b>2027</b> (f) |
|------|----------|-----------------|
| 1 KM | \$99,278 | \$117,319       |
| 3 KM | \$96,370 | \$113,419       |
| 5 KM | \$89,839 | \$105,708       |

#### HOUSEHOLDS

|      | Total<br>Households |
|------|---------------------|
| 1 KM | 1,604               |
| 3 KM | 20,207              |
| 5