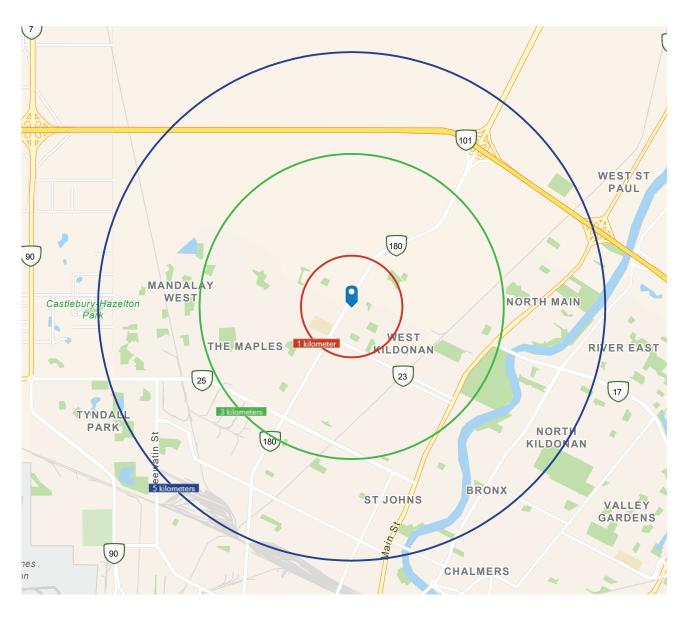

### **Demographic Analysis**

POPULATION

|      | 2022    | <b>2027</b> (f) |
|------|---------|-----------------|
| 1 KM | 4,406   | 5,363           |
| 3 KM | 59,745  | 64,517          |
| 5 KM | 156,965 | 166,198         |

#### MEDIAN AGE

|      | Median<br>Age |
|------|---------------|
| 1 KM | 38            |
| 3 KM | 38            |
| 5 KM | 38            |

#### HOUSEHOLD INCOME

|      | 2022     | <b>2027</b> (f) |
|------|----------|-----------------|
| 1 KM | \$99,278 | \$117,319       |
| 3 KM | \$96,370 | \$113,419       |
| 5 KM | \$89,839 | \$105,708       |

#### HOUSEHOLDS

|      | Total<br>Households |
|------|---------------------|
| 1 KM | 1,604               |
| 3 KM | 20,207              |
| 5 KM | 55,308              |