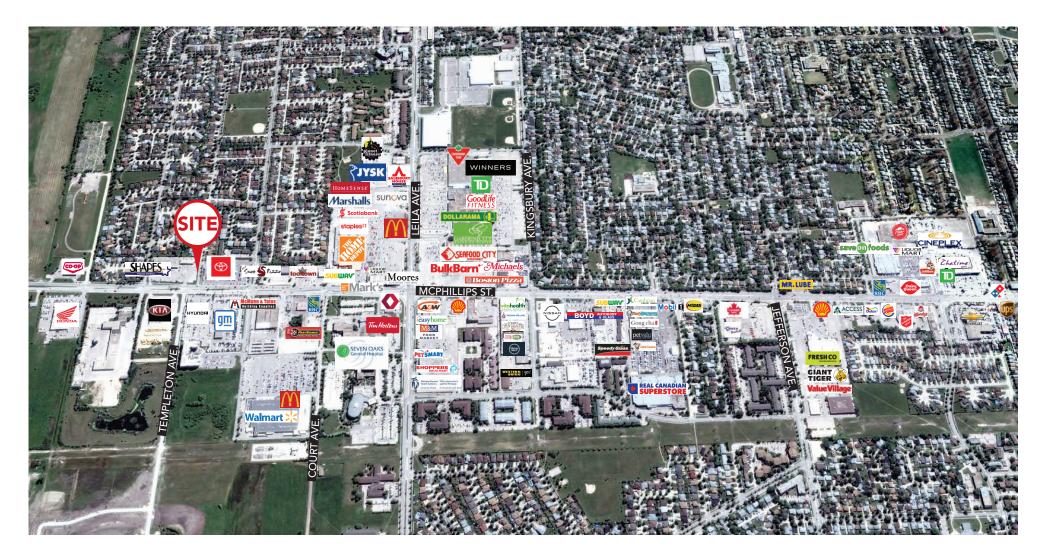

# FOR LEASE

# **2501 McPhillips Street**



WINNIPEG, MB

~ Prominent Retail Opportunity on McPhillips Street ~



#### **Property Details**

AREA AVAILABLE (+/-)

1,400 - 5,600 sq. ft.

NET RENT

Starting at \$32.00 per sq. ft.

ADDITIONAL RENT (est. 2023)

\$5.60 per sq. ft. plus mgmt. fee

PYLON SIGN RENTAL \$125-\$250/month (subject to availability)

**AVAILABILITY** 

Summer 2024

HIGHLIGHTS

- Join Shapes Fitness and Hub Insurance
- High traffic centre with pylon signage opportunity along McPhillips Street
- Ample on-site parking





#### Site Plan



MCPHILLIPS ST.



### **Retail Aerial**





### **Floor Plan**





### **Demographic Analysis**

POPULATION

|      | 2022    | <b>2027</b> (f) |
|------|---------|-----------------|
| 1 KM | 4,406   | 5,363           |
| 3 KM | 59,745  | 64,517          |
| 5 KM | 156,965 | 166,198         |

#### MEDIAN AGE

|      | Median<br>Age |
|------|---------------|
| 1 KM | 38            |
| 3 KM | 38            |
| 5 KM | 38            |

#### HOUSEHOLD INCOME

|      | 2022     | <b>2027</b> (f) |
|------|----------|-----------------|
| 1 KM | \$99,278 | \$117,319       |
| 3 KM | \$96,370 | \$113,419       |
| 5 KM | \$89,839 | \$105,708       |

#### HOUSEHOLDS

|      | Total<br>Households |
|------|---------------------|
| 1 KM | 1,604               |
| 3 KM | 20,207              |
| 5 KM | 55,308              |









#### C