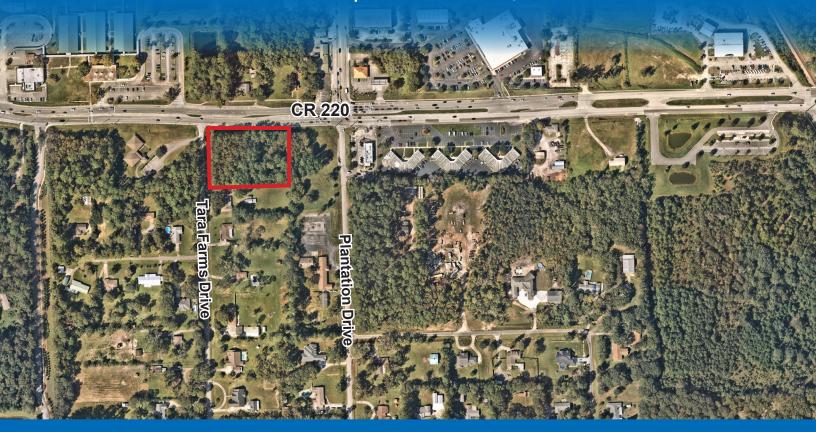

## COMMERCIAL SITE FOR SALE CR 220 & TARA FARMS DRIVE | MIDDLEBURG, FL 32068

## **PROPERTY HIGHLIGHTS**

- + ±2.11 acres
- Near College Dr & CR-220 Intersection
- Halfway between Highway 17 & Blanding Blvd
- 360' frontage on CR-220
- Traffic Count: 33,000 on CR-220 and 20,000 on College Drive