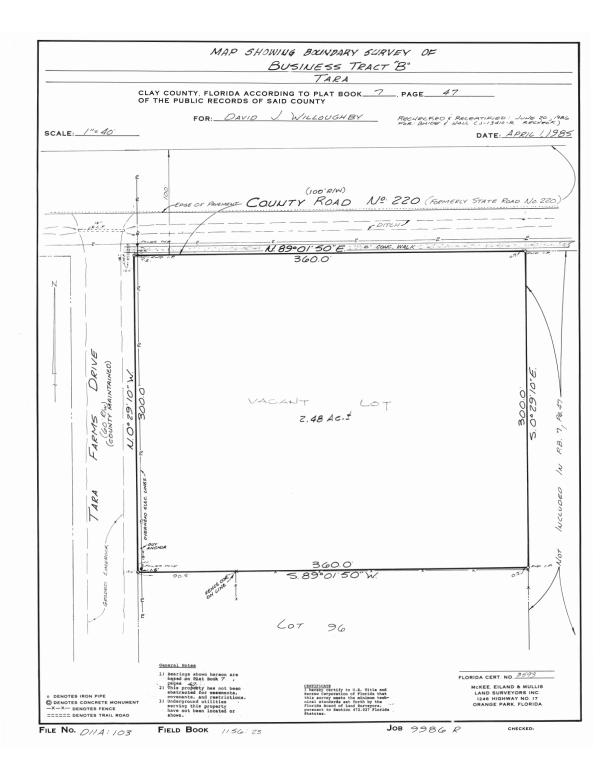

## **BOUNDARY SURVEY**

## **PROPERTY HIGHLIGHTS**

- + ±2.11 acres
- Near College Dr & CR-220 Intersection
- Halfway between Highway 17 & Blanding Blvd
- 360' frontage on CR-220
- Traffic Count: 33,000 on CR-220 and 20,000 on College Drive