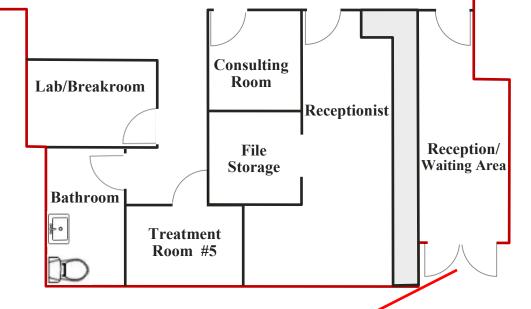

Treatment Room #4 Treatment Room #3 Treatment Room #2 Treatment Room #1

#### PROPERTY HIGHLIGHTS:

- Suite A: 1,475± SF
- Close Proximity to Highway 101
- Ample Parking
- High Traffic Area
- Strong Retail Corridor
- Easy Access Into Center
- Asking \$3.50, plus NNN
- Available w/ 60 Days Notice
- DO NOT DISTURB TENANTS