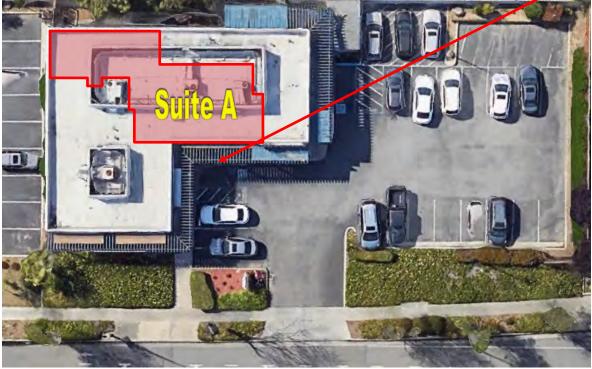

#### PROPERTY HIGHLIGHTS:

- Suite A: 1,475± SF
- Close Proximity to Highway 101
- Ample Parking
- High Traffic Area
- Strong Retail Corridor
- Easy Access Into Center
- Asking \$3.50, plus NNN
- Available w/ 60 Days Notice
- DO NOT DISTURB TENANTS

## **EXTERIOR PHOTOS**

The information contained herein has been obtained from sources we deem reliable. We cannot, however, assume responsibility for its accuracy.