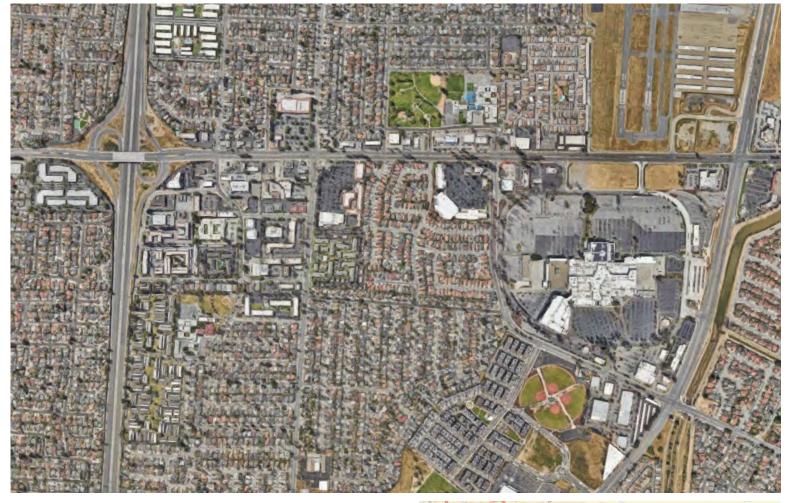

ONG MAJOR SAN JOSE THOROUGHFARE





#### PROPERTY HIGHLIGHTS:

- Suite A: 1,475± SF
- Close Proximity to Highway 101
- Ample Parking
- High Traffic Area
- Strong Retail Corridor
- Easy Access Into Center
- Asking \$3.50, plus NNN
- Available w/ 60 Days Notice
- DO NOT DISTURB TENANTS

FOR MORE INFORMATION CONTACT:

Ryan Warner Lic. #01397580

<u>rwarner@moinc.net</u> (408) 477-2505



Meacham/Oppenheimer, Inc. 8 N. San Pedro St., Suite 300 San Jose, California 95110 Tel: 408.378.5900 www.moinc.net



Treatment Room #4 Treatment Room #3 Treatment Room #2 Treatment Room #1

















## **EXTERIOR PHOTOS**







The information contained herein has been obtained from sources we deem reliable. We cannot, however, assume responsibility for its accuracy.

## **SURROUNDING RETAIL**







#### **DEMOGRAPHICS**

| 2024<br>SUMMARY      | 1-MILE    | 3-MILE    | 5-MILE    |
|----------------------|-----------|-----------|-----------|
| Population           | 37,158    | 274,762   | 588,322   |
| Average HH<br>Income | \$135,722 | \$145,803 | \$168,647 |
| Businesses           | 846       | 7,088     | 18,764    |
| Employees            | 6,958     | 54,289    | 183,662   |





Meacham/Oppenheimer, Inc. 8 N. San Pedro St., Suite 300 San Jose, California 95110 Tel: 408.378.5900 www.moinc.net