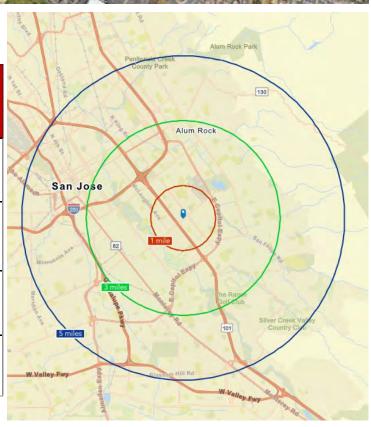

#### **DEMOGRAPHICS**

| 2024<br>SUMMARY      | 1-MILE    | 3-MILE    | 5-MILE    |
|----------------------|-----------|-----------|-----------|
| Population           | 37,158    | 274,762   | 588,322   |
| Average HH<br>Income | \$135,722 | \$145,803 | \$168,647 |
| Businesses           | 846       | 7,088     | 18,764    |
| Employees            | 6,958     | 54,289    | 183,662   |