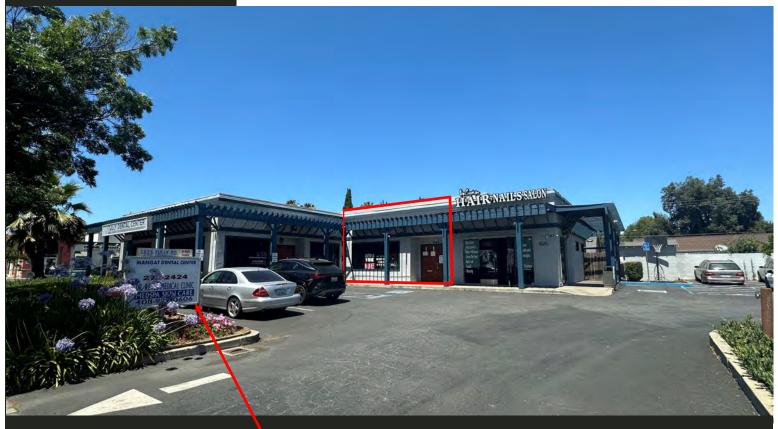

## **EXTERIOR PHOTOS**

The information contained herein has been obtained from sources we deem reliable. We cannot, however, assume responsibility for its accuracy.

#### PROPERTY HIGHLIGHTS:

- Suite A: 1,475± SF
- Close Proximity to Highway 101
- Ample Parking
- High Traffic Area
- Strong Retail Corridor
- Easy Access Into Center
- Asking \$3.50, plus NNN
- Available w/ 60 Days Notice
- DO NOT DISTURB TENANTS