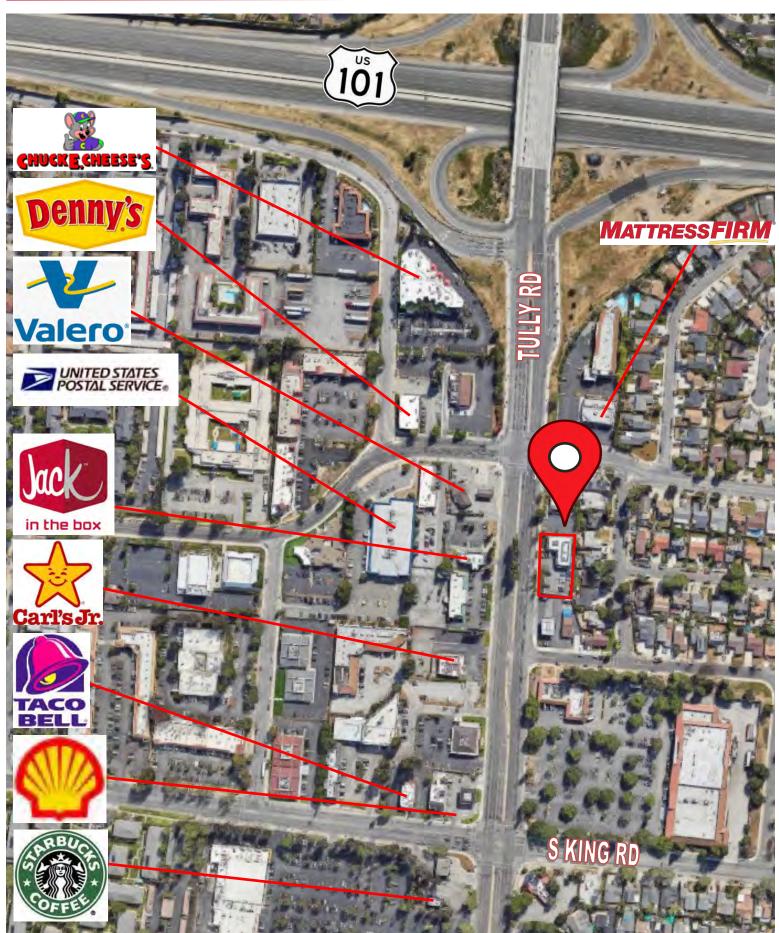

ALONG MAJOR SAN JOSE THOROUGHFARE





#### PROPERTY HIGHLIGHTS:

- Suite A: 1,475± SF
- Close Proximity to Highway 101
- Ample Parking
- High Traffic Area
- Strong Retail Corridor
- Easy Access Into Center
- Asking \$3.50, plus NNN
- Available w/ 60 Days Notice
- DO NOT DISTURB TENANTS

FOR MORE INFORMATION CONTACT:

Ryan Warner Lic. #01397580

<u>rwarner@moinc.net</u> (408) 477-2505



Meacham/Oppenheimer, Inc. 8 N. San Pedro St., Suite 300 San Jose, California 95110 Tel: 408.378.5900 www.moinc.net



Treatment Room #4 Treatment Room #3 Treatment Room #2 Treatment Room #1

















## **EXTERIOR PHOTOS**







The information contained herein has been obtained from sources we deem reliable. We cannot, however, assume responsibility for its accuracy.

## **SURROUNDING RETAIL**







#### **DEMOGRAPHICS**

| 2024<br>SUMMARY      | 1-MILE    | 3-MILE    | 5-MILE    |
|----------------------|-----------|-----------|-----------|
| Population           | 37,158    | 274,762   | 588,322   |
| Average HH<br>Income | \$135,722 | \$145,803 | \$168,647 |
| Businesses           | 846       | 7,088     | 18,764    |
| Employees            | 6,958     | 54,289    | 183,662   |





Meacham/Oppenheimer, Inc. 8 N. San Pedro St., Suite 300 San Jose, California 95110 Tel: 408.378.5900 www.moinc.net