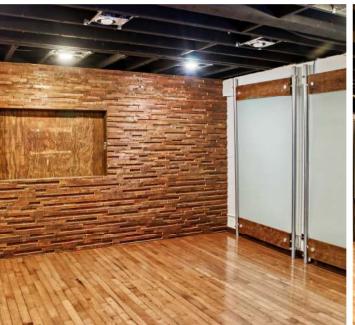

### **PROPERTY HIGHLIGHTS**

- High-end Ground Floor Creative Office / Studio Space in Standalone Building
- 4 Private Offices / Editing Bays
- Exposed Bow Truss Ceiling with Lots of Natural Light
- Kitchen with Pantry and Plenty of Storage
- Dedicated Data Closets
- Parking in Front and Behind Building
- Large Bullpen Area