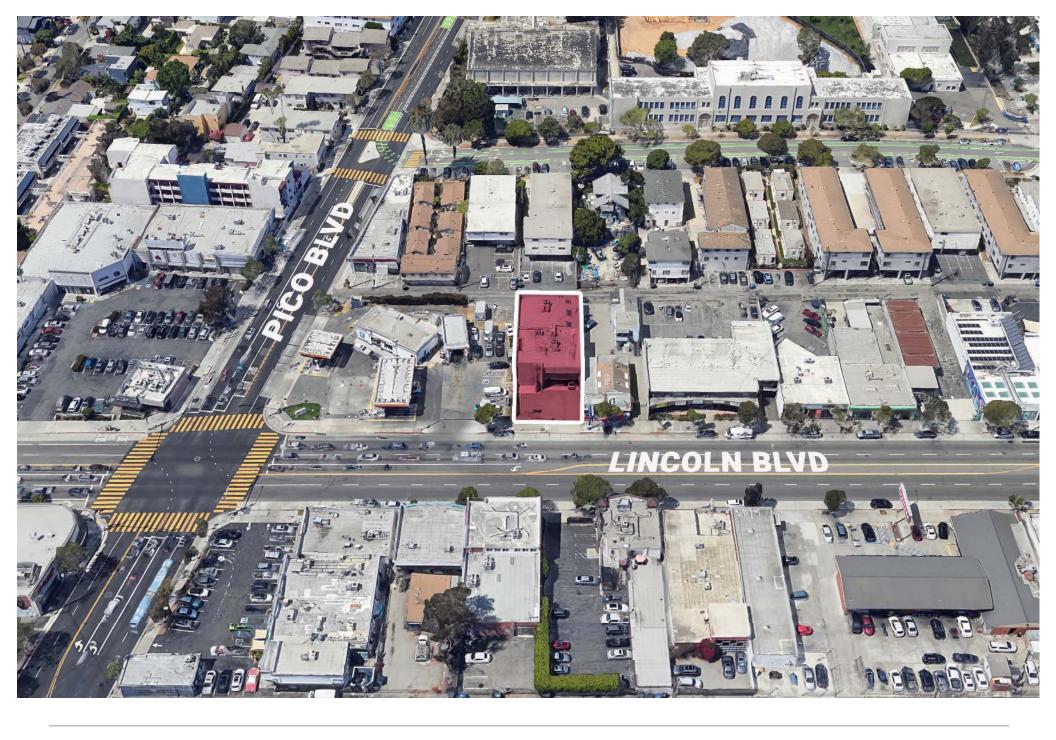

## **LOCATION HIGHLIGHTS**

- Close proximity to the 10 and 405 Freeways, Santa Monica Beach, Venice, and West Los Angeles.
- Lots of great restaurants and nearby amenities