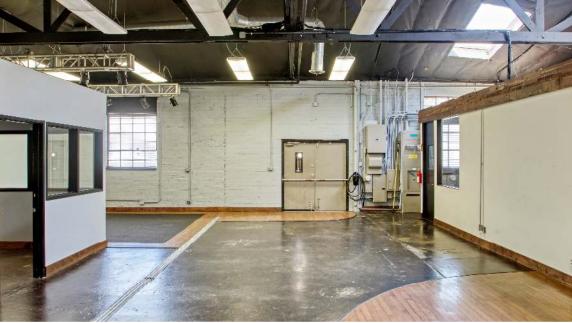

### **PROPERTY HIGHLIGHTS**

- High-end Ground Floor Creative Office / Studio Space in Standalone Building
- 4 Private Offices / Editing Bays
- Exposed Bow Truss Ceiling with Lots of Natural Light
- Kitchen with Pantry and Plenty of Storage
- Dedicated Data Closets
- Parking in Front and Behind Building
- Large Bullpen Area