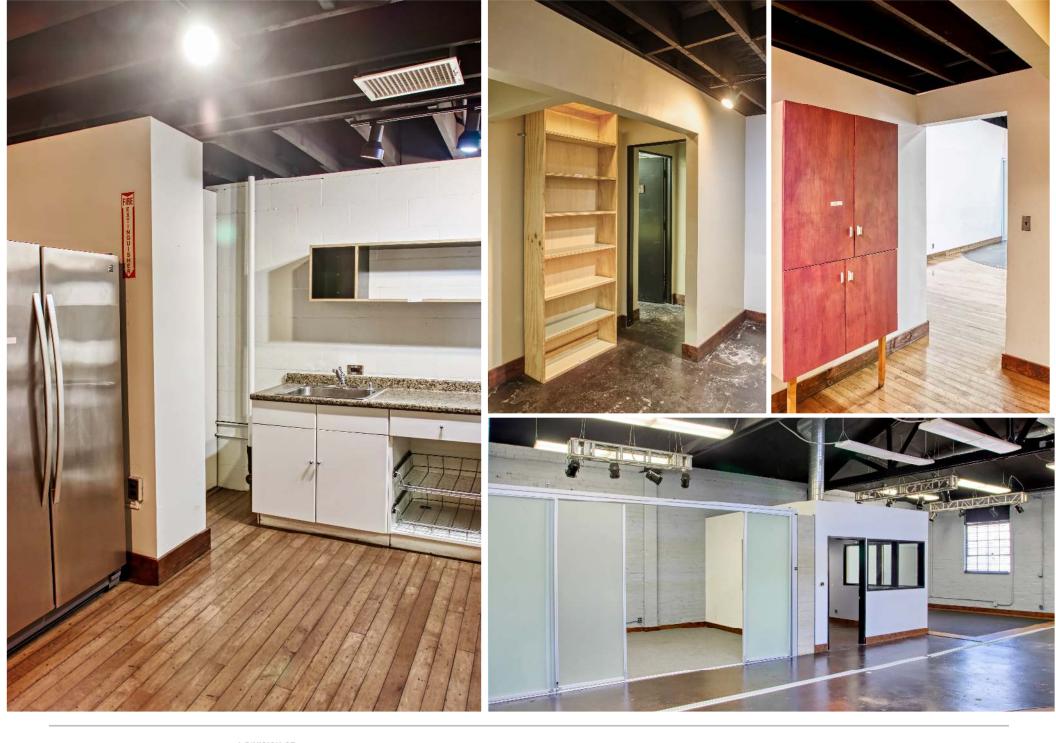

### **PROPERTY HIGHLIGHTS**

- High-end Ground Floor Creative Office / Studio Space in Standalone Building
- 4 Private Offices / Editing Bays
- Exposed Bow Truss Ceiling with Lots of Natural Light
- Kitchen with Pantry and Plenty of Storage
- Dedicated Data Closets
- Parking in Front and Behind Building
- Large Bullpen Area