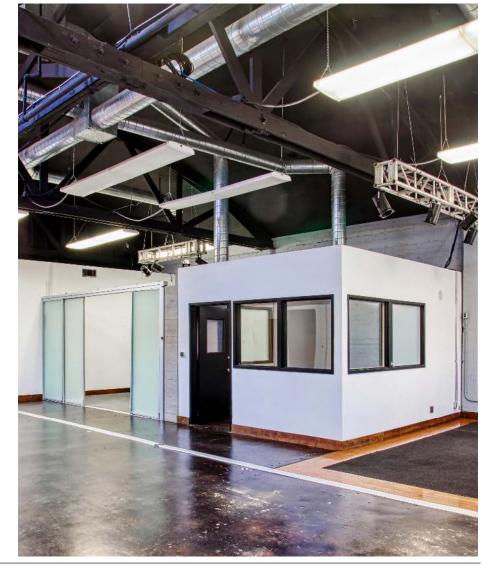

### **PROPERTY HIGHLIGHTS**

- High-end Ground Floor Creative Office / Studio Space in Standalone Building
- 4 Private Offices / Editing Bays
- Exposed Bow Truss Ceiling with Lots of Natural Light
- Kitchen with Pantry and Plenty of Storage
- Dedicated Data Closets
- Parking in Front and Behind Building
- Large Bullpen Area