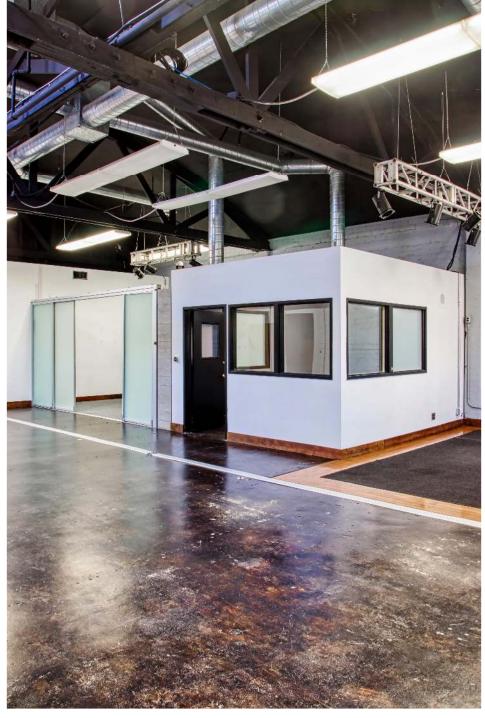

### **PROPERTY HIGHLIGHTS**

- High-end Ground Floor Creative Office / Studio Space in Standalone Building
- 4 Private Offices / Editing Bays
- Exposed Bow Truss Ceiling with Lots of Natural Light
- Kitchen with Pantry and Plenty of Storage
- Dedicated Data Closets
- Parking in Front and Behind Building
- Large Bullpen Area