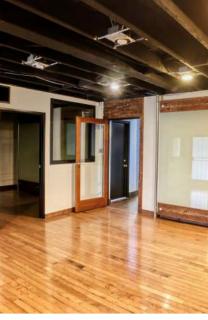

### **PROPERTY HIGHLIGHTS**

- High-end Ground Floor Creative Office / Studio Space in Standalone Building
- 4 Private Offices / Editing Bays
- Exposed Bow Truss Ceiling with Lots of Natural Light
- Kitchen with Pantry and Plenty of Storage
- Dedicated Data Closets
- Parking in Front and Behind Building
- Large Bullpen Area