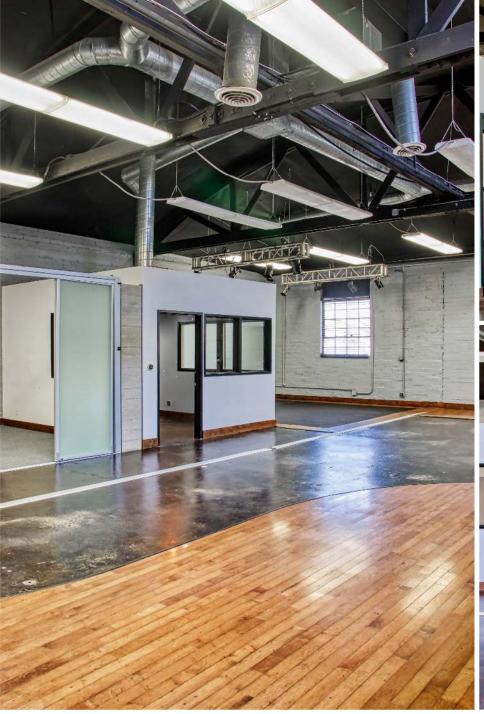

### **PROPERTY HIGHLIGHTS**

- High-end Ground Floor Creative Office / Studio Space in Standalone Building
- 4 Private Offices / Editing Bays
- Exposed Bow Truss Ceiling with Lots of Natural Light
- Kitchen with Pantry and Plenty of Storage
- Dedicated Data Closets
- Parking in Front and Behind Building
- Large Bullpen Area