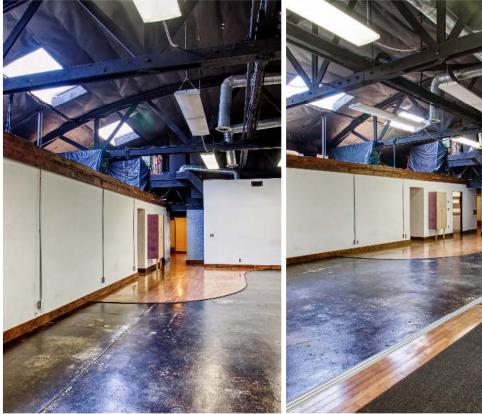

### **PROPERTY HIGHLIGHTS**

- High-end Ground Floor Creative Office / Studio Space in Standalone Building
- 4 Private Offices / Editing Bays
- Exposed Bow Truss Ceiling with Lots of Natural Light
- Kitchen with Pantry and Plenty of Storage
- Dedicated Data Closets
- Parking in Front and Behind Building
- Large Bullpen Area