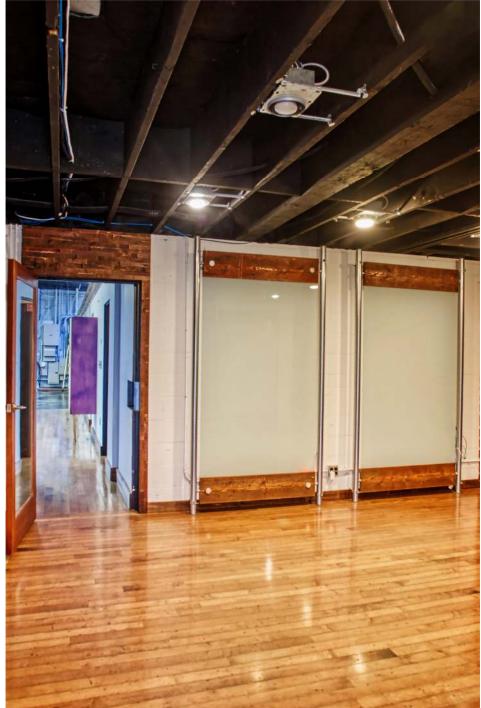

### **PROPERTY HIGHLIGHTS**

- High-end Ground Floor Creative Office / Studio Space in Standalone Building
- 4 Private Offices / Editing Bays
- Exposed Bow Truss Ceiling with Lots of Natural Light
- Kitchen with Pantry and Plenty of Storage
- Dedicated Data Closets
- Parking in Front and Behind Building
- Large Bullpen Area