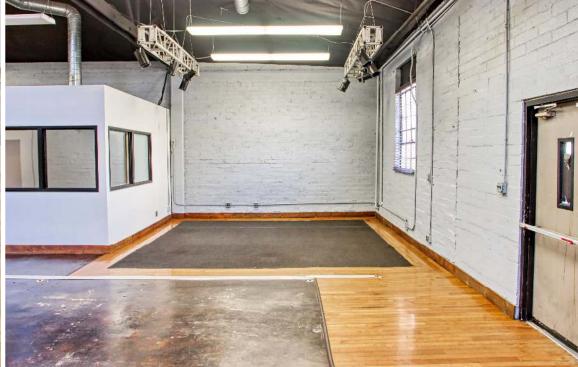

### **PROPERTY HIGHLIGHTS**

- High-end Ground Floor Creative Office / Studio Space in Standalone Building
- 4 Private Offices / Editing Bays
- Exposed Bow Truss Ceiling with Lots of Natural Light
- Kitchen with Pantry and Plenty of Storage
- Dedicated Data Closets
- Parking in Front and Behind Building
- Large Bullpen Area