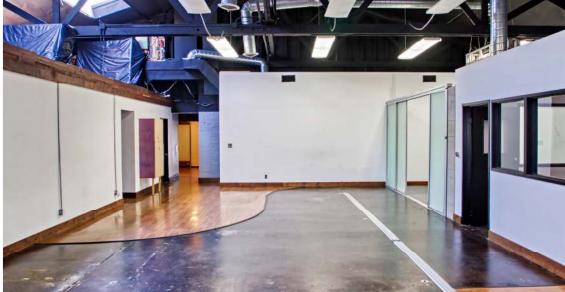

### **PROPERTY HIGHLIGHTS**

- High-end Ground Floor Creative Office / Studio Space in Standalone Building
- 4 Private Offices / Editing Bays
- Exposed Bow Truss Ceiling with Lots of Natural Light
- Kitchen with Pantry and Plenty of Storage
- Dedicated Data Closets
- Parking in Front and Behind Building
- Large Bullpen Area