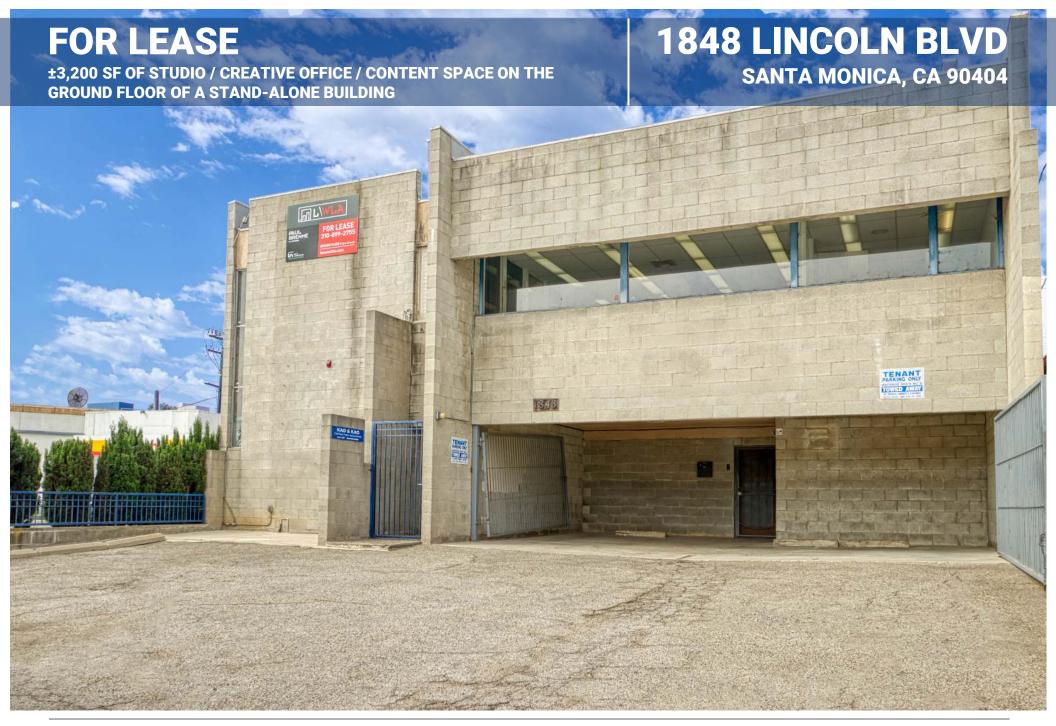

# **EXECUTIVE SUMMARY**

### **PROPERTY HIGHLIGHTS**

- High-end Ground Floor Creative Office / Studio Space in Standalone Building
- 4 Private Offices / Editing Bays
- Exposed Bow Truss Ceiling with Lots of Natural Light
- Kitchen with Pantry and Plenty of Storage
- Dedicated Data Closets
- Parking in Front and Behind Building
- Large Bullpen Area