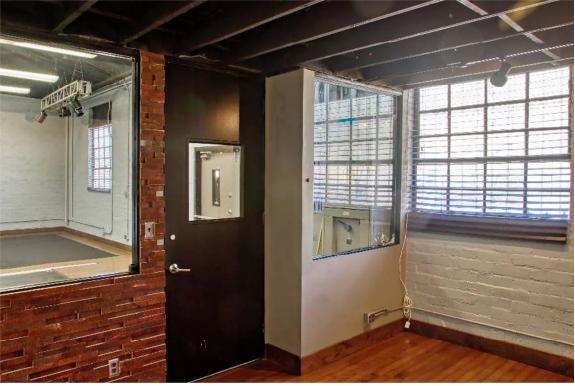

### **PROPERTY HIGHLIGHTS**

- High-end Ground Floor Creative Office / Studio Space in Standalone Building
- 4 Private Offices / Editing Bays
- Exposed Bow Truss Ceiling with Lots of Natural Light
- Kitchen with Pantry and Plenty of Storage
- Dedicated Data Closets
- Parking in Front and Behind Building
- Large Bullpen Area

**Paul Brehme** 

310-899-2755

DRE# 01476686

pbrehme@leewestla.com

Principal

Gated and Secure Building