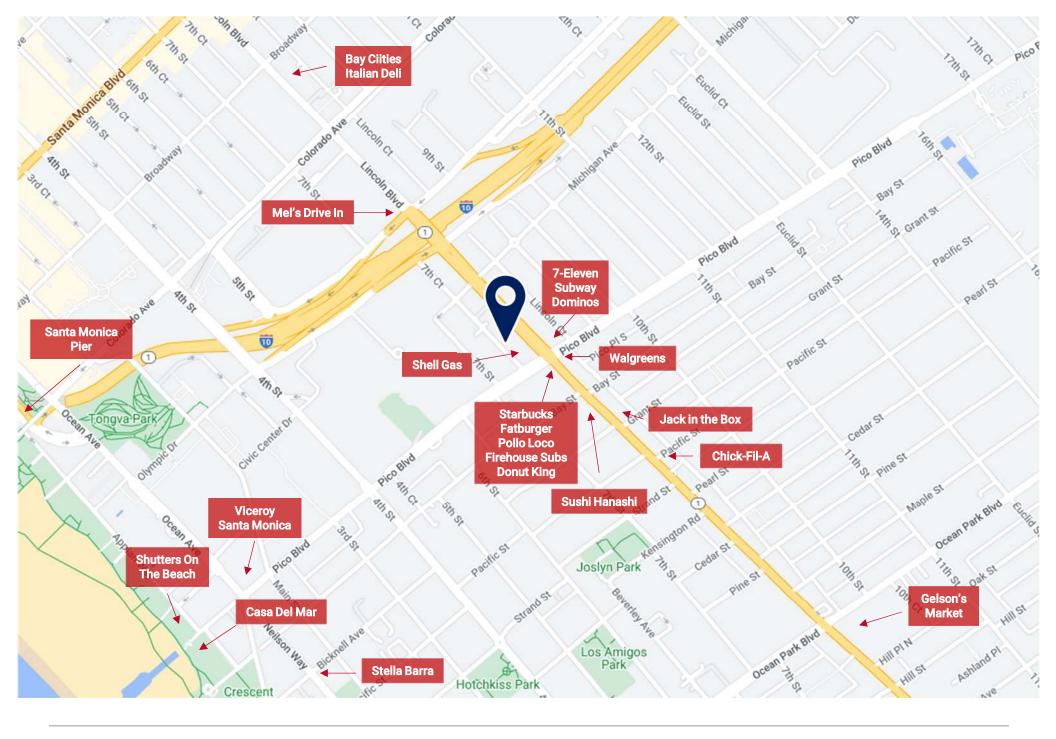

## **LOCATION HIGHLIGHTS**

- Close proximity to the 10 and 405 Freeways, Santa Monica Beach, Venice, and West Los Angeles.
- Lots of great restaurants and nearby amenities