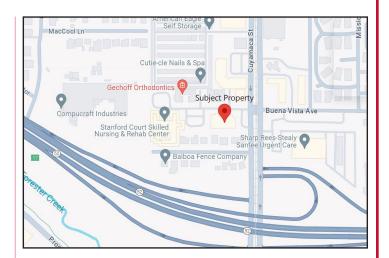

#### Features

Centrally located in East San Diego County

Conveniently located to 52 Freeway & Metrorail

Flexible Floorplan

Under New Ownership and Management

Undergoing cosmetic renovations

South Bay 201 Continental Blvd., Ste. 210 El Segundo, CA 90245 Downtown Los Angeles 1400 S. Grand Ave., Ste. 808 Los Angeles, CA 90015