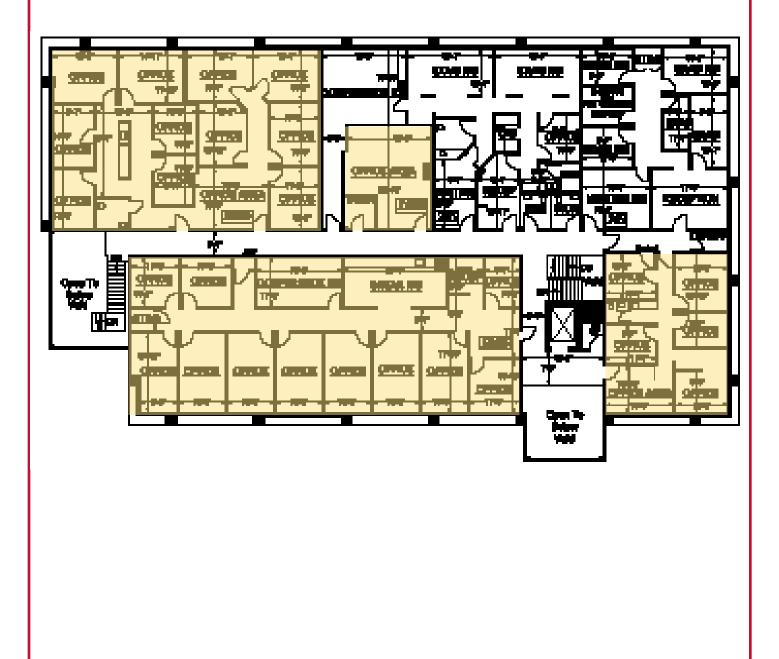

# Santee Medical Center | 8760 Cuyamaca Street | Floorplans

### Suite 100 11,696 RSF

The information contained herein is deemed reliable, but cannot be guaranteed by Medical Asset Management and is subject to change.

### Suite 200/100 8,474 RSF

The information contained herein is deemed reliable, but cannot be guaranteed by Medical Asset Management and is subject to change.

Santee Medical Center | 8760 Cuyamaca Street | Floorplans