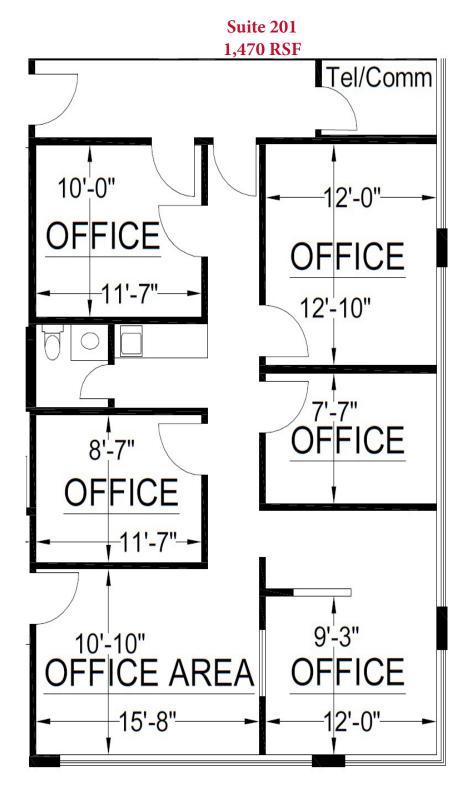

# Santee Medical Center | 8760 Cuyamaca Street | Floorplans

### Suite 200/100 8,474 RSF

The information contained herein is deemed reliable, but cannot be guaranteed by Medical Asset Management and is subject to change.

Santee Medical Center | 8760 Cuyamaca Street | Floorplans