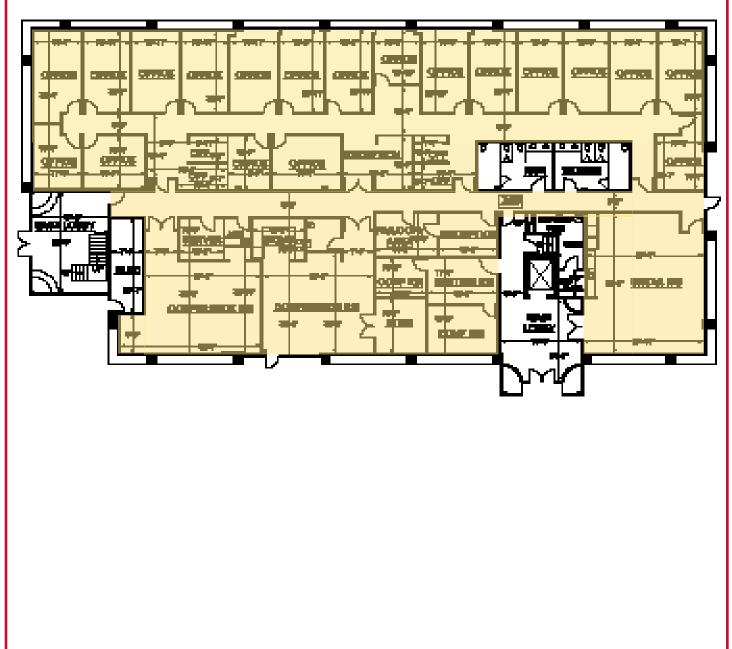

# Santee Medical Center | 8760 Cuyamaca Street | Floorplans

### Suite 100 11,696 RSF

The information contained herein is deemed reliable, but cannot be guaranteed by Medical Asset Management and is subject to change.

### Suite 200/100 8,474 RSF

The information contained herein is deemed reliable, but cannot be guaranteed by Medical Asset Management and is subject to change.

Santee Medical Center | 8760 Cuyamaca Street | Floorplans