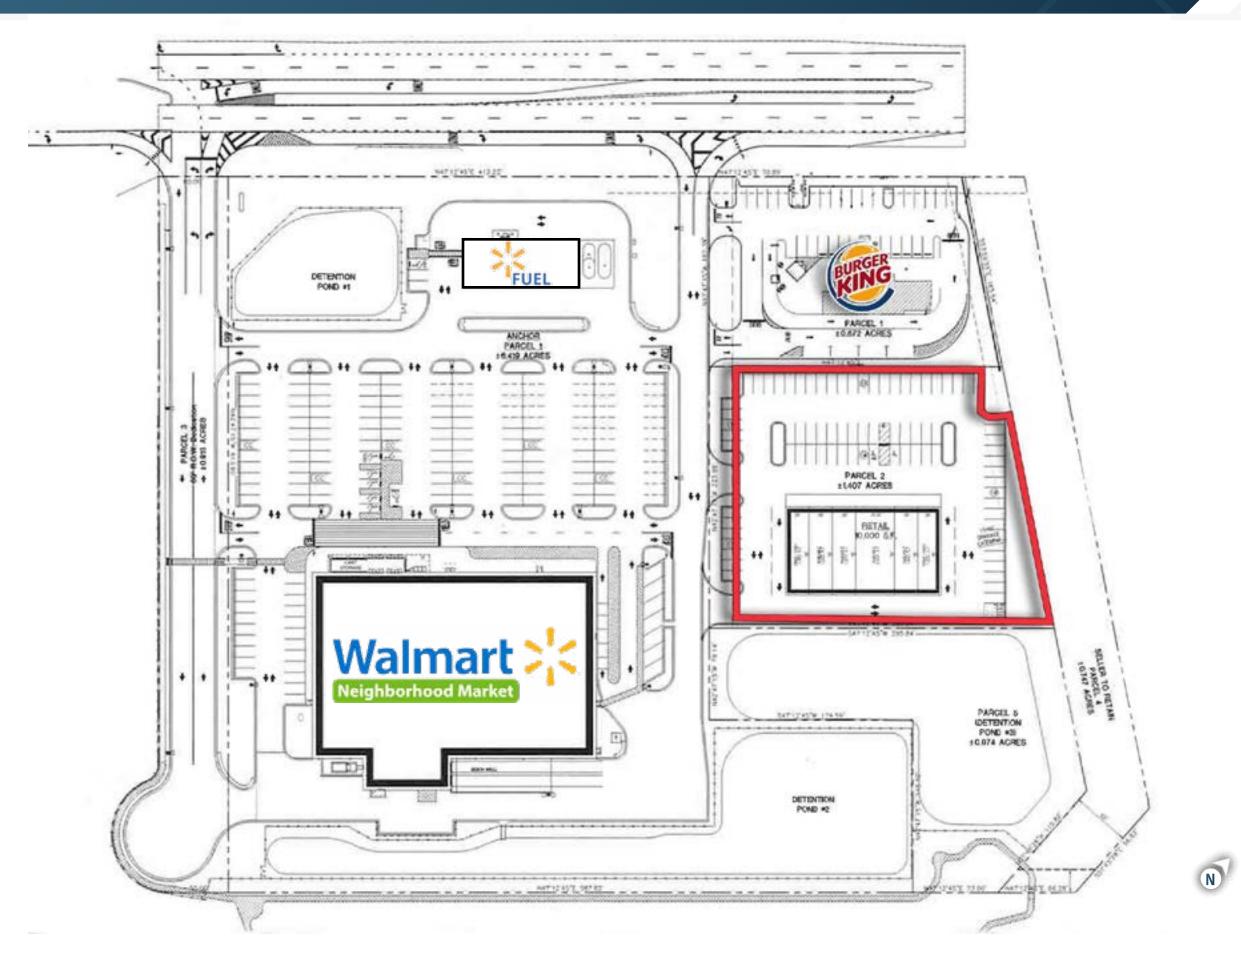

### **ABOUT THE PROPERTY**

- Outparcel site located adjacent to Walmart Neighborhood Market & Fuel with over 1.2M visits in 2023 (*Placer.ai*)
- Rough graded, detention, and utilities available at site
- Adjacent to The Alabama Agriculture Center, an 118 acre multipurpose complex that includes the Garrett Coliseum (10,000+ occupancy) that is currently undergoing a \$20 million renovation
- Area includes the Alabama National Guard headquarters, State Troopers Office, US Marine Corps Reserve Center, ALDOT, ADEM, Maxwell Air Force Base Gunter Annex