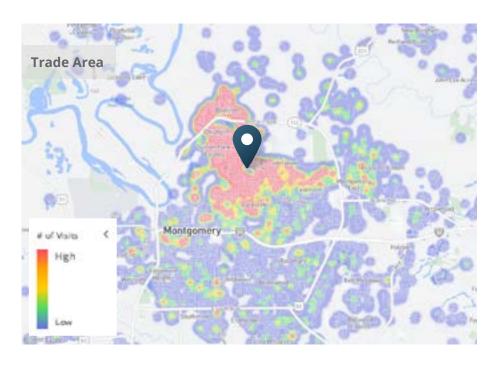

#### **MOBILE DATA & FOOT TRAFFIC INSIGHTS**

#### **Estimated Annual Visits**

09/29/2023 - 09/28/2024

| Estimated # of Visitors | Estimated # of Visits | Average Visits/Customer |
|-------------------------|-----------------------|-------------------------|
| 115.1K                  | 1.2M                  | 10.55                   |