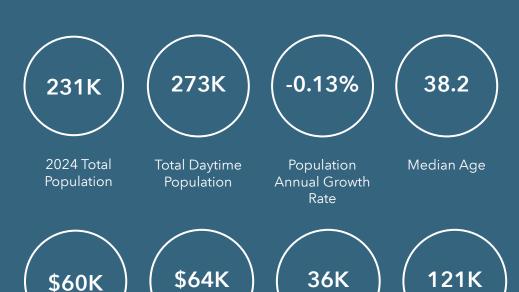

### **DEMOGRAPHICS**

|                          | 3 Miles  | 5 Miles  | 10 Miles |
|--------------------------|----------|----------|----------|
| Population               | 43,075   | 103,259  | 231,355  |
| Average HH Income        | \$68,538 | \$76,871 | \$82,545 |
| Total Daytime Population | 75,171   | 143,296  | 272,776  |
|                          |          |          |          |

### **DEMOGRAPHIC HIGHLIGHTS**

| Population                                  | 3 Miles  | 5 Miles  | 10 Milesook   |  |
|---------------------------------------------|----------|----------|---------------|--|
| 2024 Estimated Population                   | 43,075   | 103,259  | 231,355       |  |
| 2029 Projected Population                   | 42,362   | 101,928  | 229,856       |  |
| Projected Annual Growth 2024 to 2029        | -0.33%   | -0.26%   | -0.13% Main S |  |
| Daytime Population                          |          |          |               |  |
| 2024 Daytime Population                     | 75,171   | 143,296  | 272,776       |  |
| Workers                                     | 50,146   | 86,508   | 146,945       |  |
| Residents                                   | 25,025   | 56,788   | 125,831       |  |
| Income                                      |          |          |               |  |
| 2024 Est. Average Household Income          | \$68,538 | \$76,871 | \$82,545      |  |
| 2024 Est. Median Household Income           | \$51,122 | \$54,810 | \$60,278      |  |
| Households & Growth                         |          |          |               |  |
| 2024 Estimated Households                   | 17,805   | 43,027   | 95,320        |  |
| 2029 Estimated Households                   | 17,655   | 42,751   | 95,484        |  |
| Projected Annual Growth 2024 to 2029        | -0.17%   | -0.13%   | 0.03% Golf C  |  |
| Race & Ethnicity                            |          |          |               |  |
| 2024 Est. White                             | 38%      | 32%      | 32%           |  |
| 2024 Est. Black or African American         | 50%      | 58%      | 57%           |  |
| 2024 Est. Asian or Pacific Islander         | 1%       | 2%       | 4%            |  |
| 2024 Est. American Indian or Native Alaskan | 1%       | 0%       | 0%            |  |
| 2024 Est. Other Races                       | 10%      | 7%       | 7% neville    |  |
| 2024 Est. Hispanic (Any Race)               | 8%       | 5%       | 5%            |  |