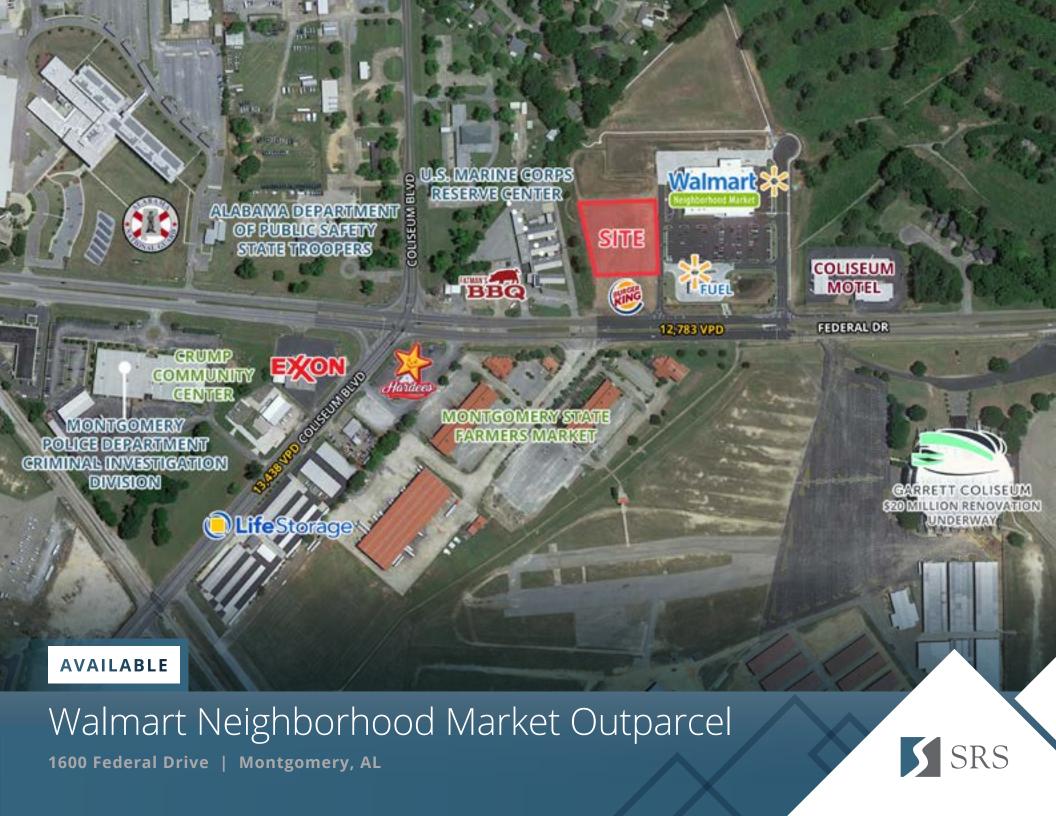

1600 Federal Drive | Montgomery, AL 36109

1.4 Acres

### **ABOUT THE PROPERTY**

- Outparcel site located adjacent to Walmart Neighborhood Market & Fuel with over 1.2M visits in 2023 (*Placer.ai*)
- Rough graded, detention, and utilities available at site
- Adjacent to The Alabama Agriculture Center, an 118 acre multipurpose complex that includes the Garrett Coliseum (10,000+ occupancy) that is currently undergoing a \$20 million renovation
- Area includes the Alabama National Guard headquarters, State Troopers Office, US Marine Corps Reserve Center, ALDOT, ADEM, Maxwell Air Force Base Gunter Annex

### TRAFFIC COUNTS

| Federal Drive, adjacent to Site | 12,783 VPD |
|---------------------------------|------------|
| Federal Drive, NE of Site       | 14,724 VPD |
| Coliseum Boulevard, SE of Site  | 13,438 VPD |

Year: 2023 | Source: ALDOT

1600 Federal Drive | Montgomery, AL 36109