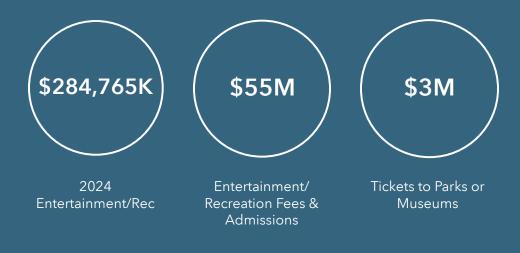

143,296  | 272,776  |
|                          |          |          |          |

Year: 2024 | Source: Esri

### TRAFFIC COUNTS

| Federal Drive, adjacent to Site | 12,783 VPD |
|---------------------------------|------------|
| Federal Drive, NE of Site       | 14,724 VPD |
| Coliseum Boulevard, SE of Site  | 13,438 VPD |

Year: 2023 | Source: ALDOT

1600 Federal Drive | Montgomery, AL 36109









# **TARGET MARKET SUMMARY**

WNMO - Montgomery

Ring of 10 miles

## **KEY FACTS**



Population 12

Years & Younger

Female

Population

This infographic contains data provided by Esri, Esri and Bureau of Labor Statistics, Esri and GfK MRI. The vintage of the data is 2024, 2029.

Average

Disposable

Income

© 2024 Esri

2024 Median

Household Income

# **ANNUAL ENTERTAINMENT SPENDING**



# **Tapestry segments**

| 12A | Family Foundations<br>8,323 households            | 8.7%<br>of Households | <b>~</b> |
|-----|---------------------------------------------------|-----------------------|----------|
| 12D | Modest Income<br>Homes<br>7,595 households        | 8.0%<br>of Households | ~        |
| 8C  | Bright Young<br>Professionals<br>6,126 households | 6.4%<br>of Households | <b>~</b> |

1600 Federal Drive | Montgomery, AL 36109



Blue Ridge

231

### **DEMOGRAPHIC HIGHLIGHTS**

| Population                                  | 3 Miles  | 5 Miles  | 10 Milesook   |  |
|---------------------------------------------|----------|----------|---------------|--|
| 2024 Estimated Population                   | 43,075   | 103,259  | 231,355       |  |
| 2029 Projected Population