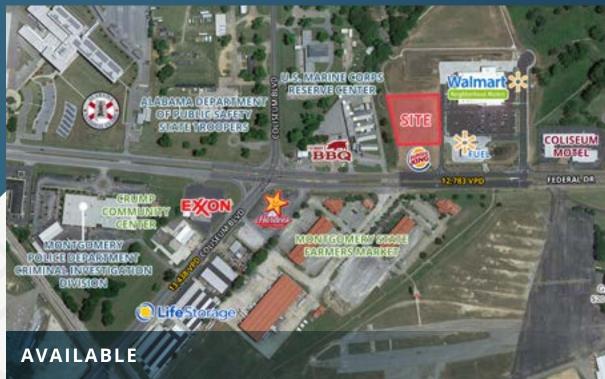

### **ABOUT THE PROPERTY**

- Outparcel site located adjacent to Walmart Neighborhood Market & Fuel with over 1.2M visits in 2023 (*Placer.ai*)
- Rough graded, detention, and utilities available at site
- Adjacent to The Alabama Agriculture Center, an 118 acre multipurpose complex that includes the Garrett Coliseum (10,000+ occupancy) that is currently undergoing a \$20 million renovation
- Area includes the Alabama National Guard headquarters, State Troopers Office, US Marine Corps Reserve Center, ALDOT, ADEM, Maxwell Air Force Base Gunter Annex

### TRAFFIC COUNTS

| Federal Drive, adjacent to Site | 12,783 VPD |
|---------------------------------|------------|
| Federal Drive, NE of Site       | 14,724 VPD |
| Coliseum Boulevard, SE of Site  | 13,438 VPD |

Year: 2023 | Source: ALDOT

1600 Federal Drive | Montgomery, AL 36109