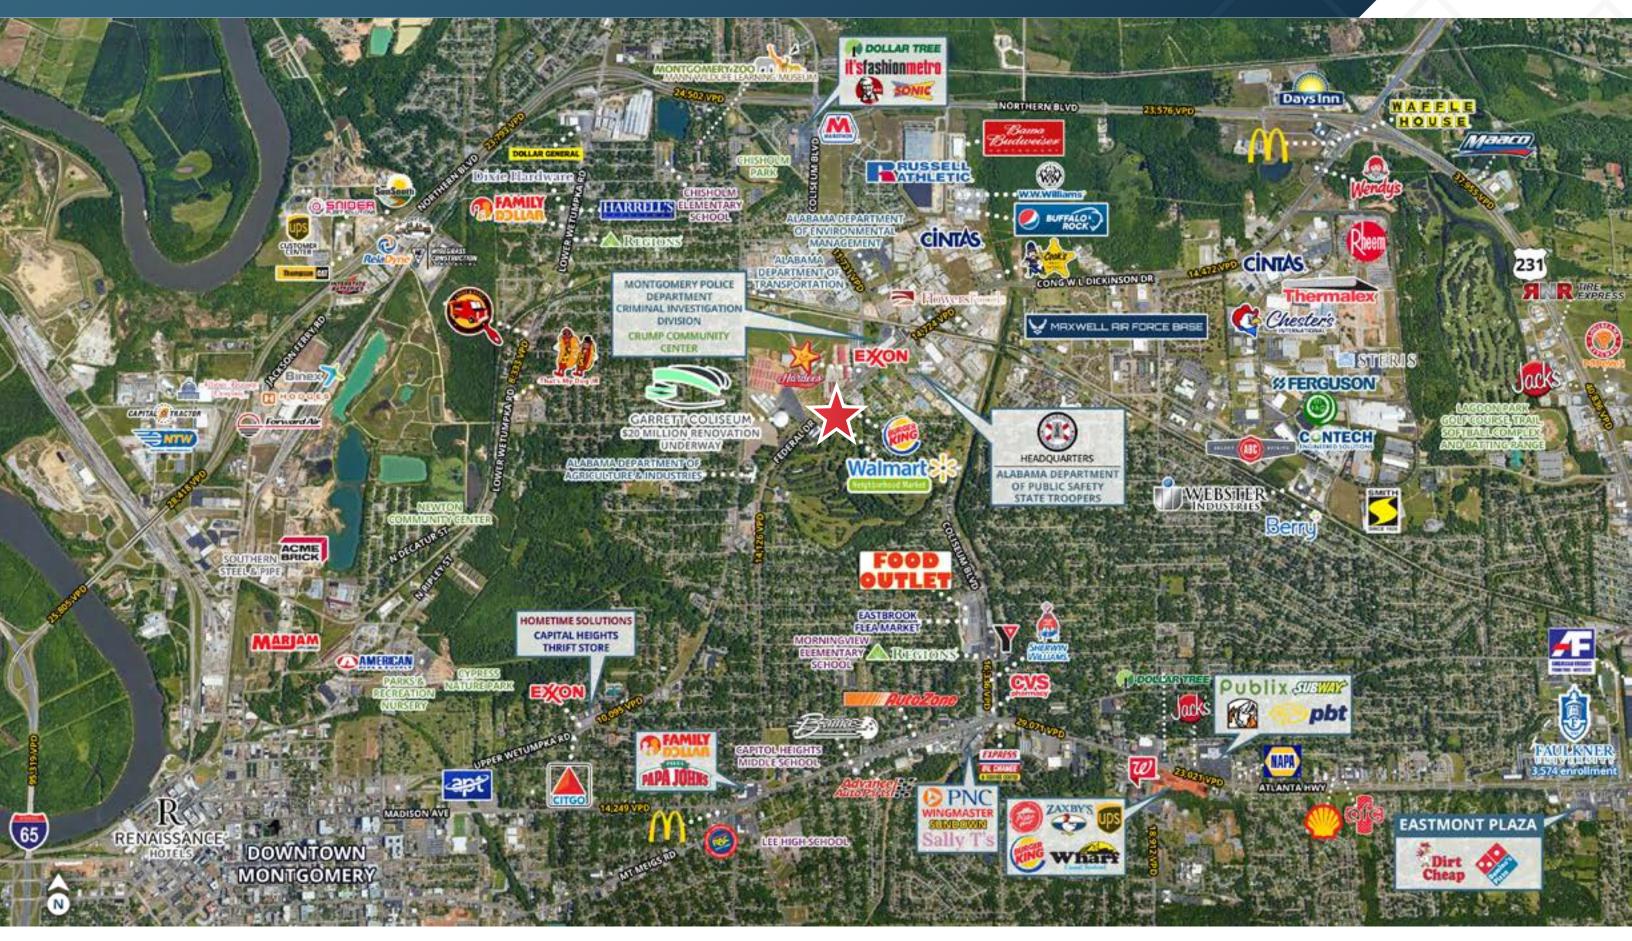

### **ABOUT THE PROPERTY**

- Outparcel site located adjacent to Walmart Neighborhood Market & Fuel with over 1.2M visits in 2023 (*Placer.ai*)
- Rough graded, detention, and utilities available at site
- Adjacent to The Alabama Agriculture Center, an 118 acre multipurpose complex that includes the Garrett Coliseum (10,000+ occupancy) that is currently undergoing a \$20 million renovation
- Area includes the Alabama National Guard headquarters, State Troopers Office, US Marine Corps Reserve Center, ALDOT, ADEM, Maxwell Air Force Base Gunter Annex