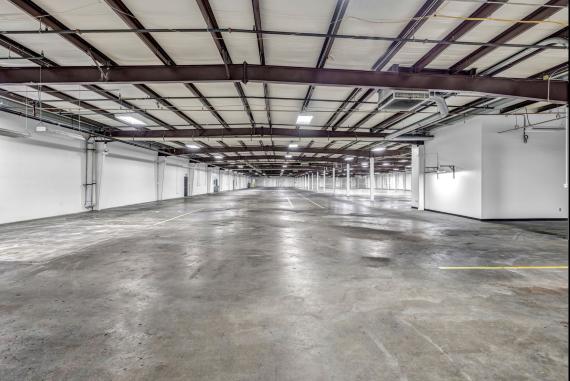

#### **54,994 SF** *Available*

Capital Improvements Completed

+/- 3,000 SF Office 100% HVAC

+/- 15' Clear Height 1,200 Amps, 3 Phase Power

3.93 Acre Site Outside storage available

Boasting one of Austin's prime infill locations, it sits just a quarter mile from a US-290 interchange, offering convenient access to major highways and the airport, making it an ideal last-mile destination for reaching affluent neighborhoods and growing suburbs.

### **Floorplan**

54,994 SF Available