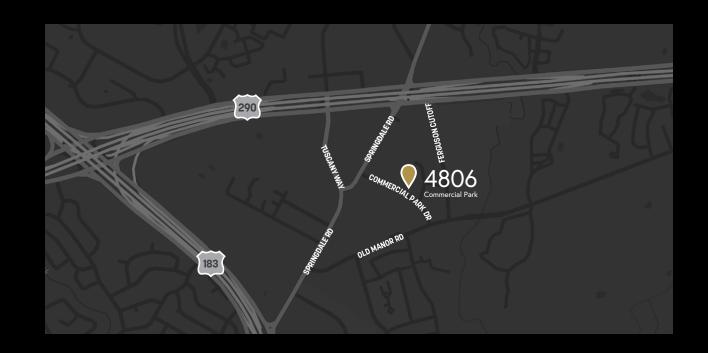

## Efficient Access to US-290 & US-183

As one of the best infill locations in the Austin industrial market, 4806 Commercial Park is located a quarter mile from a lighted interchange at US-290 and about a mile from the Highway 183 connection providing efficient access south to Austin-Bergstrom Airport.

.25 Miles / 1 MINUTE US-290

1 Mile / 2 MINUTES US-183

4.5 Miles / 5 MINUTES 130 Toll Road 4 Miles / 6 MINUTES IH-35

10 Miles / 12 MINUTES
Austin-Bergstrom
International Airport

8 Miles / 12 MINUTES
Austin CBD

10 Miles / 14 MINUTES
The Domain

18 Miles / 20 MINUTES
Cedar Park

### Location