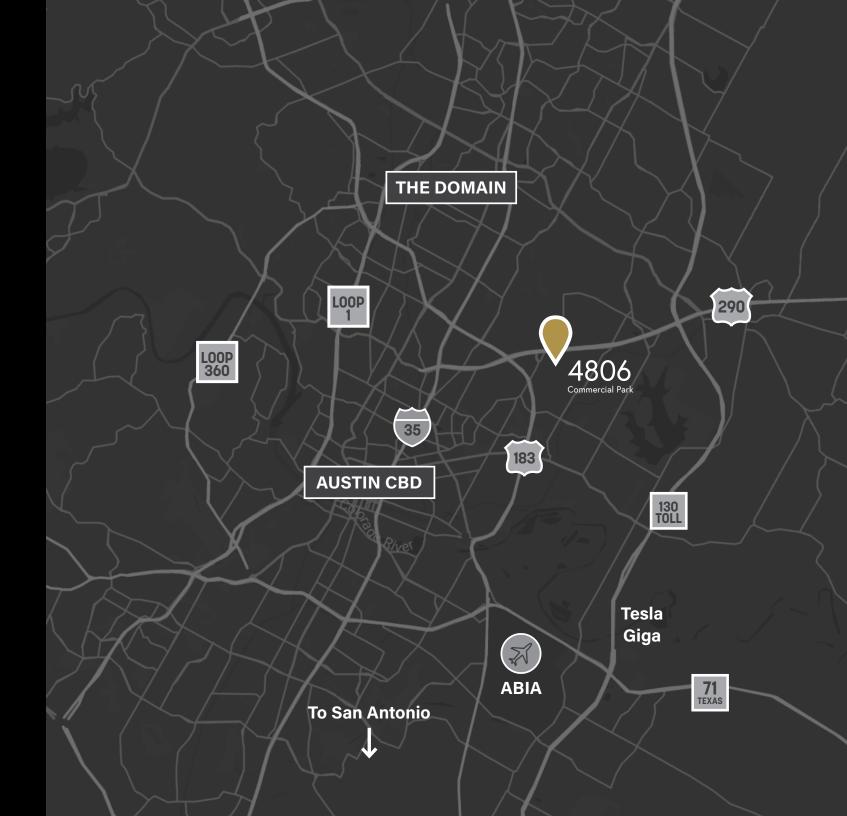

## Efficient Access to US-290 & US-183

As one of the best infill locations in the Austin industrial market, 4806 Commercial Park is located a quarter mile from a lighted interchange at US-290 and about a mile from the Highway 183 connection providing efficient access south to Austin-Bergstrom Airport.

.25 Miles / 1 MINUTE US-290

1 Mile / 2 MINUTES US-183

4.5 Miles / 5 MINUTES 130 Toll Road 4 Miles / 6 MINUTES IH-35

10 Miles / 12 MINUTES
Austin-Bergstrom
International Airport

8 Miles / 12 MINUTES
Austin CBD

10 Miles / 14 MINUTES
The Domain

18 Miles / 20 MINUTES
Cedar Park

### Location