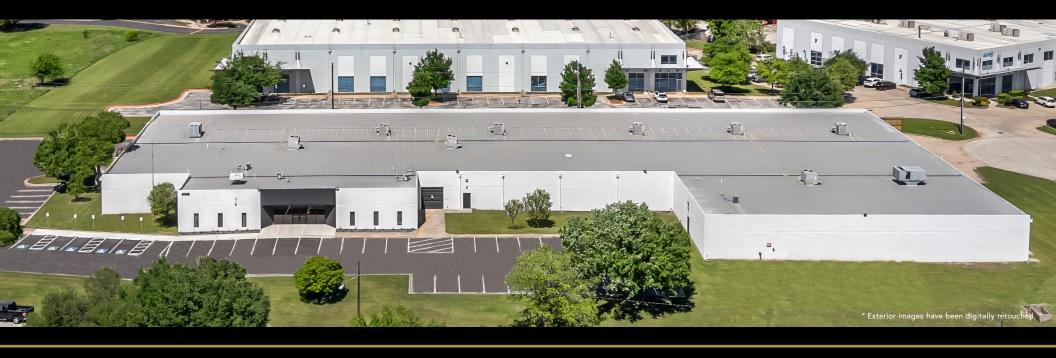

**4806 COMMERCIAL PARK** is a premier 54,994-square-foot light industrial facility catering to discerning players in manufacturing, warehousing, and distribution. Undergoing

significant capital improvements for a modern overhaul, the property boasts enhanced landscaping, move-in-ready offices, storefront upgrades, new signage, and an expanded truck court across its nearly four-acre expanse. With ample

parking and full HVAC coverage, it's primed for efficiency.

**Enhanced Landscaping** 

Move-in Ready Offices

Storefront Upgrades

Fresh Interior and Exterior Paint

**Extended Truck Court** 

**Project** *Improvements* 