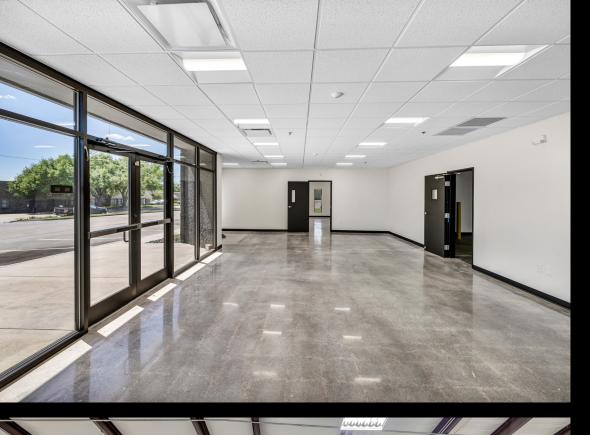

**4806 COMMERCIAL PARK** is a premier 54,994-square-foot light industrial facility catering to discerning players in manufacturing, warehousing, and distribution. Undergoing

significant capital improvements for a modern overhaul, the property boasts enhanced landscaping, move-in-ready offices, storefront upgrades, new signage, and an expanded truck court across its nearly four-acre expanse. With ample

parking and full HVAC coverage, it's primed for efficiency.

**Enhanced Landscaping** 

Move-in Ready Offices

Storefront Upgrades

Fresh Interior and Exterior Paint

**Extended Truck Court** 

**Project** *Improvements* 