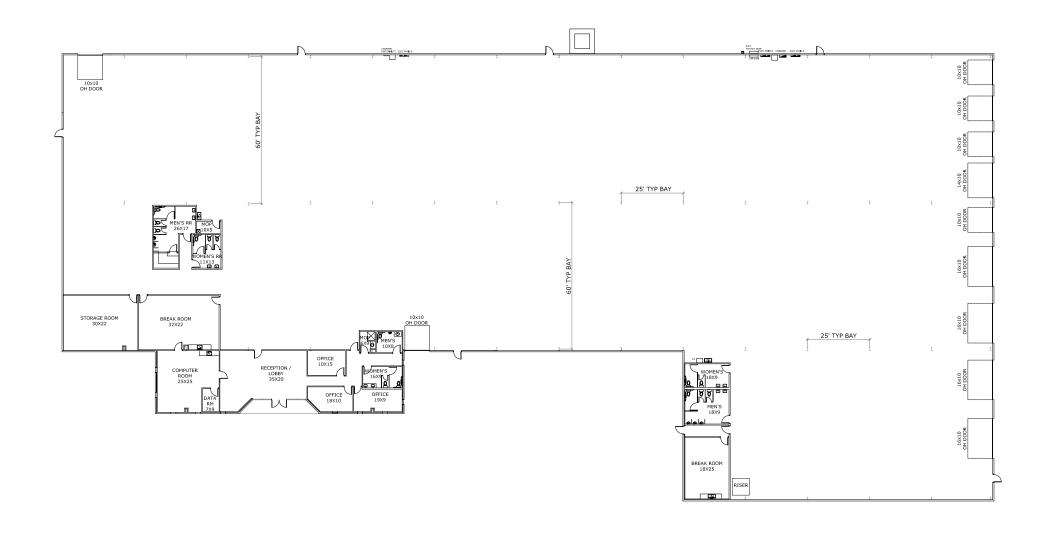

**Enhanced Landscaping** 

Move-in Ready Offices

Storefront Upgrades

Fresh Interior and Exterior Paint

**Extended Truck Court** 



**Project** *Improvements* 



## Efficient Access to US-290 & US-183

As one of the best infill locations in the Austin industrial market, 4806 Commercial Park is located a quarter mile from a lighted interchange at US-290 and about a mile from the Highway 183 connection providing efficient access south to Austin-Bergstrom Airport.



.25 Miles / 1 MINUTE US-290

1 Mile / 2 MINUTES US-183

4.5 Miles / 5 MINUTES 130 Toll Road 4 Miles / 6 MINUTES IH-35

10 Miles / 12 MINUTES
Austin-Bergstrom
International Airport

8 Miles / 12 MINUTES
Austin CBD

10 Miles / 14 MINUTES
The Domain

18 Miles / 20 MINUTES
Cedar Park



### **Floorplan**

54,994 SF Available













### Location



# 4806 Commercial Park

**DEVELOPED BY** 





Mitchell Becker 512.481.3012 mitchell.becker@streamrealty.com

Luke Watson 512.481.3056 luke.watson@streamrealty.com