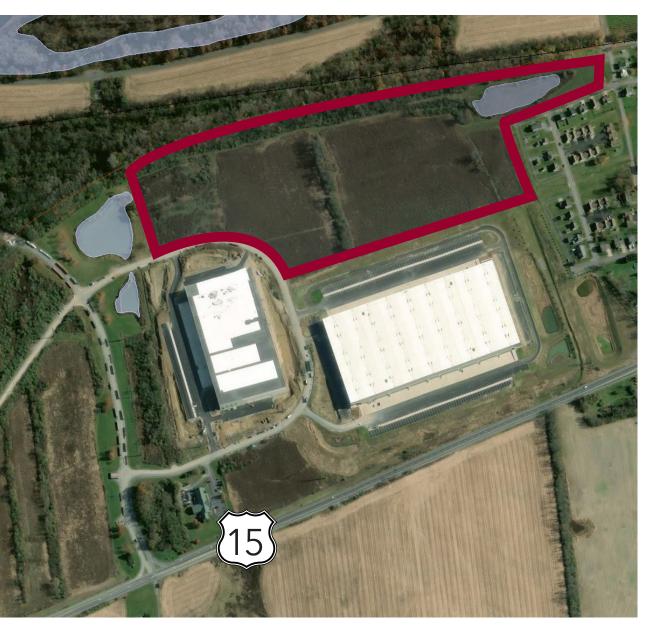

# FOR SALE: ± 37 ACRES INDUSTRIAL | RAIL-CAPABLE

- 37 Acres +/- to Support 300,000 SF +/-
- Asking Price: Call for guidance

Uses Include: Manufacturing, warehouse, distribution, business/professional offices,

research and development Lot 16 | 37 AC+/-**LAST INDUSTRIAL LOT** PNKGroup PNKgroup - ML MORAN LOGISTICS PNKgroup MERICLE Snappys SITE ENGINEER **OWNER** COUNTY O UNION IVIC (15) PENNSYLVANIA

# **PROPERTY FEATURES**

- Phase 2 of Enterprise Blvd Under Construction
  - Connecting Northern & Southern Ends of the Park
  - Will Provide Signalized Access to Route 15
- 6.1 Miles to/from I-80
- KOZ 2027 (See page 3)
- Part of a Master Planned Industrial Park
  - Infrastructure in Place
  - Streamlined Entitlements
- Join These Others at Great Stream Commons
  - Mericle / Bimbo Bakeries
  - PNK Group (Spec Developers)
  - Moran Logistics
  - Snappy's Convenience Stores
  - Patton Warehousing and Logistics