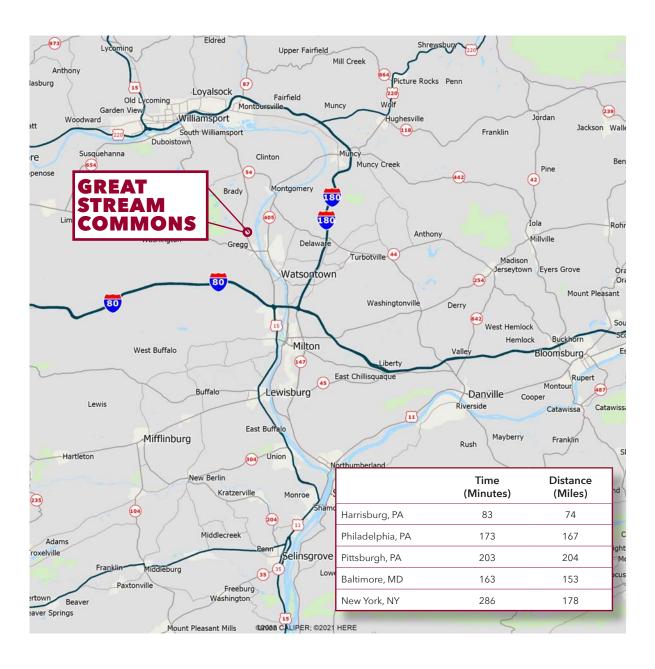

# **PROPERTY FEATURES**

- Phase 2 of Enterprise Blvd Under Construction
  - Connecting Northern & Southern Ends of the Park
  - Will Provide Signalized Access to Route 15
- 6.1 Miles to/from I-80
- KOZ 2027 (See page 3)
- Part of a Master Planned Industrial Park
  - Infrastructure in Place
  - Streamlined Entitlements
- Join These Others at Great Stream Commons
  - Mericle / Bimbo Bakeries
  - PNK Group (Spec Developers)
  - Moran Logistics
  - Snappy's Convenience Stores
  - Patton Warehousing and Logistics