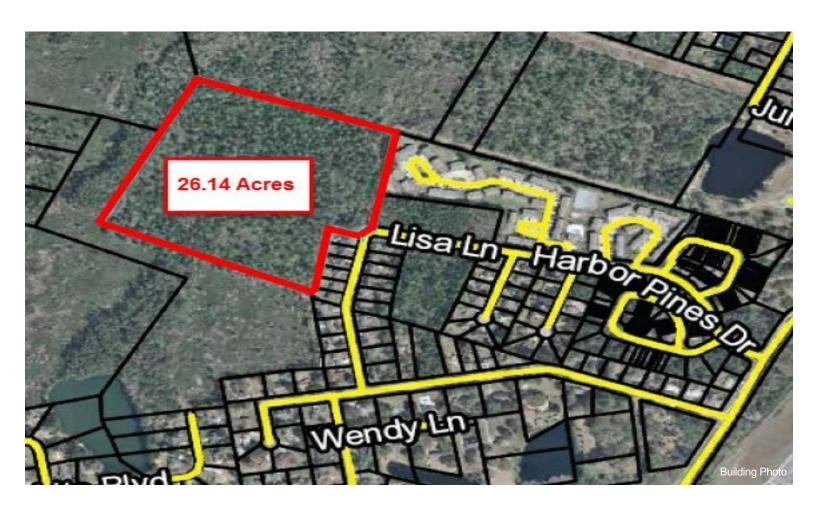

**Harbor Pines Subdivision** Harbor Pines Dr, Saint Marys, GA 31558

David Konchan
David Konchan PA
25 Sugar Mill Ln,Flagler Beach, FL 32136
dkpa@cfl.rr.com
(386) 566-2164

| Price:              | \$1,485,000              |
|---------------------|--------------------------|
| Property Type:      | Land                     |
| Property Subtype:   | Residential              |
| Proposed Use:       | Multifamily              |
| Sale Type:          | Investment or Owner User |
| Total Lot Size:     | 26.14 AC                 |
| No. Lots:           | 1                        |
| Zoning Description: | R-3                      |
| APN / Parcel ID:    | 148033A001               |

## **Harbor Pines Subdivision**

\$1,485,000

Phase IV, Harbor Pines subdivision, St Marys, Ga...

Property has been issued a City Development Order and have approved the Site Development Plans prepared by Tyler Morris Vaughn, PE of Thomas & Hutton. The Preliminary Plat allows for the development of 96 town homes. The project is shovel ready with all jurisdictional permits, city clearing permits and all civil site plans....

• R-3 Muli-family zoning, part of master planned community, Harbor Pines Subdivision

Harbor Pines Dr, Saint Marys, GA 31558

Phase IV, Harbor Pines subdivision, St Marys, Ga