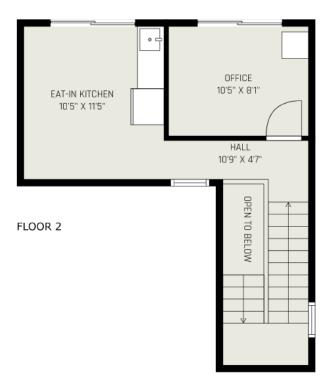

## 1250 W EAU GALLIE, UNIT C Melbourne, FL 32935

- Two-Story Medical/Dental Office Condo Located on W Eau Gallie in Melbourne
- Central Location on one of Melbourne's Main Thoroughfares between I-95 and Beachside
- Fully Built Out Dental Office with 3 Exam Rooms, Waiting/Reception and Restroom on the 1st Floor
- 2nd Floor Features a Private Office with a Balcony and Break Area
- Suitable for Dental and a Variety of other Medical and Office Users
- Unit C, 1,086 SF
- Asking Price: \$235,000