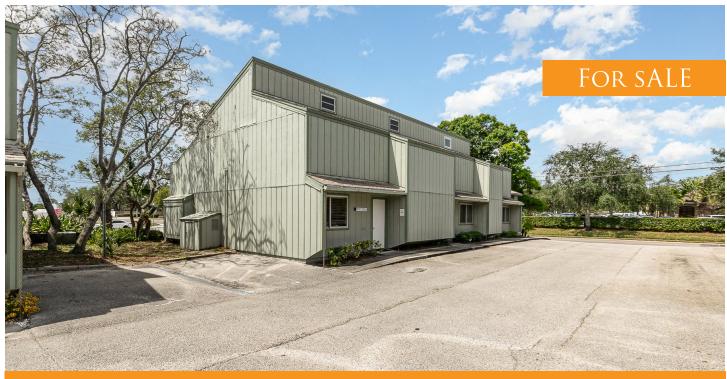

## 1250 W EAU GALLIE, UNIT C Melbourne, FL 32935

- Two-Story Medical/Dental Office Condo Located on W Eau Gallie in Melbourne
- Central Location on one of Melbourne's Main Thoroughfares between I-95 and Beachside
- Fully Built Out Dental Office with 3 Exam Rooms, Waiting/Reception and Restroom on the 1st Floor
- 2nd Floor Features a Private Office with a Balcony and Break Area
- Suitable for Dental and a Variety of other Medical and Office Users
- Unit C, 1,086 SF
- Asking Price: \$235,000

#### DENTAL/MEDICAL CONDO FOR SALE