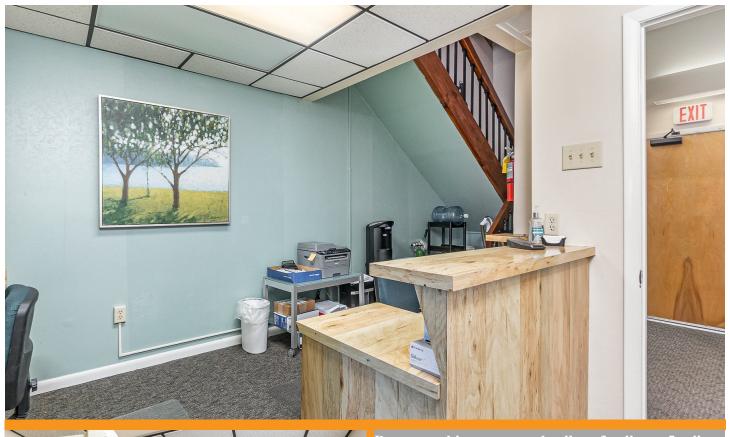

## 1250 W EAU GALLIE, UNIT C Melbourne, FL 32935

- Two-Story Medical/Dental Office Condo Located on W Eau Gallie in Melbourne
- Central Location on one of Melbourne's Main Thoroughfares between I-95 and Beachside
- Fully Built Out Dental Office with 3 Exam Rooms, Waiting/Reception and Restroom on the 1st Floor
- 2nd Floor Features a Private Office with a Balcony and Break Area
- Suitable for Dental and a Variety of other Medical and Office Users
- Unit C, 1,086 SF
- Asking Price: \$235,000