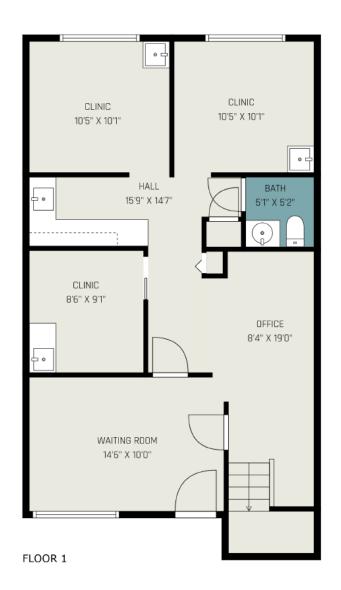

## 1250 W EAU GALLIE, UNIT C Melbourne, FL 32935

- Two-Story Medical/Dental Office Condo Located on W Eau Gallie in Melbourne
- Central Location on one of Melbourne's Main Thoroughfares between I-95 and Beachside
- Fully Built Out Dental Office with 3 Exam Rooms, Waiting/Reception and Restroom on the 1st Floor
- 2nd Floor Features a Private Office with a Balcony and Break Area
- Suitable for Dental and a Variety of other Medical and Office Users
- Unit C, 1,086 SF
- Asking Price: \$235,000