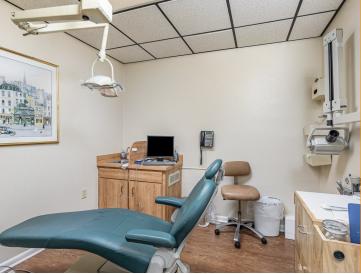

## 1250 W EAU GALLIE, UNIT C Melbourne, FL 32935

- Two-Story Medical/Dental Office Condo Located on W Eau Gallie in Melbourne
- Central Location on one of Melbourne's Main Thoroughfares between I-95 and Beachside
- Fully Built Out Dental Office with 3 Exam Rooms, Waiting/Reception and Restroom on the 1st Floor
- 2nd Floor Features a Private Office with a Balcony and Break Area
- Suitable for Dental and a Variety of other Medical and Office Users
- Unit C, 1,086 SF
- Asking Price: \$235,000