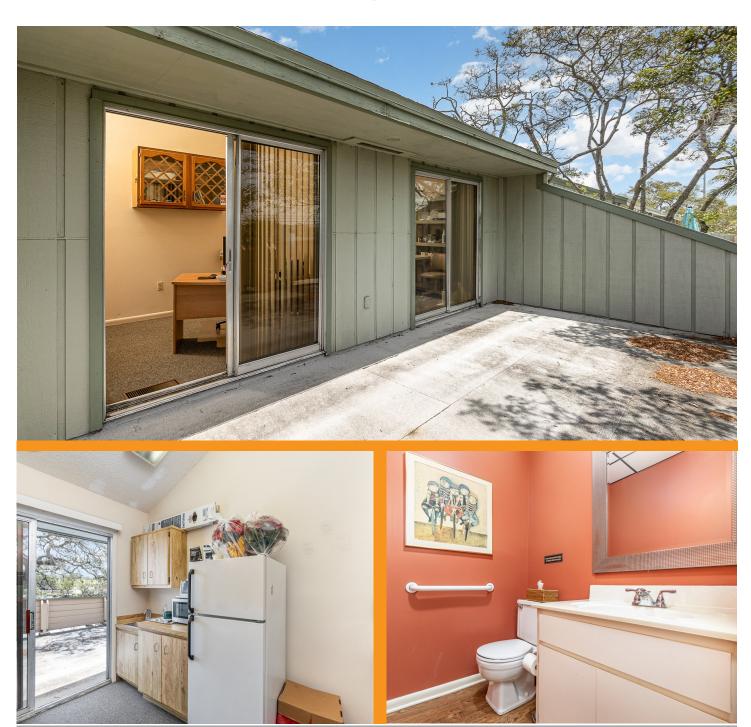

## 1250 W EAU GALLIE, UNIT C Melbourne, FL 32935

- Two-Story Medical/Dental Office Condo Located on W Eau Gallie in Melbourne
- Central Location on one of Melbourne's Main Thoroughfares between I-95 and Beachside
- Fully Built Out Dental Office with 3 Exam Rooms, Waiting/Reception and Restroom on the 1st Floor
- 2nd Floor Features a Private Office with a Balcony and Break Area
- Suitable for Dental and a Variety of other Medical and Office Users
- Unit C, 1,086 SF
- Asking Price: \$235,000