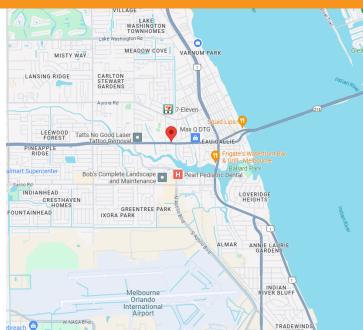

# 1250 W EAU GALLIE, UNIT C Melbourne, FL 32935

| Demographics            | 1 mile   | 3 mile   | 5 mile   |
|-------------------------|----------|----------|----------|
| 2023 Population         | 10,017   | 43,187   | 129,057  |
| 2028 Projection         | 3,729    | 49,530   | 148,155  |
| Annual Growth 2023-2028 | 0.6%     | 1.4%     | 1.5%     |
| Median Age              | 44.1     | 47       | 46.4     |
| Bachelor's or Higher    | 19%      | 28%      | 31%      |
| Avg Household Income    | \$68,947 | \$75,277 | \$79,326 |
| Traffic                 | 19, 000  | Vehicles | Daily    |