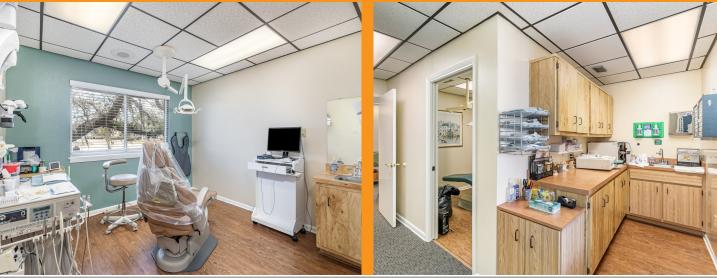

## 1250 W EAU GALLIE, UNIT C Melbourne, FL 32935

- Two-Story Medical/Dental Office Condo Located on W Eau Gallie in Melbourne
- Central Location on one of Melbourne's Main Thoroughfares between I-95 and Beachside
- Fully Built Out Dental Office with 3 Exam Rooms, Waiting/Reception and Restroom on the 1st Floor
- 2nd Floor Features a Private Office with a Balcony and Break Area
- Suitable for Dental and a Variety of other Medical and Office Users
- Unit C, 1,086 SF
- Asking Price: \$235,000