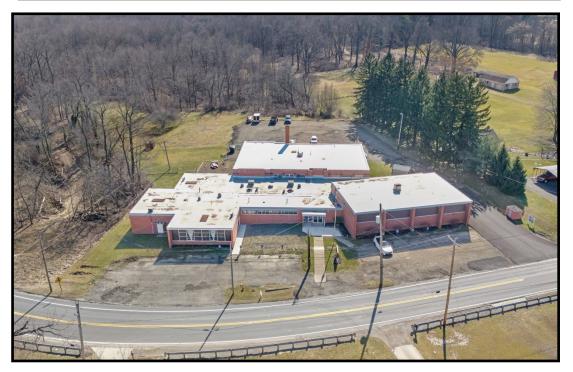

# FOR SALE/LEASE

#### LOCATION 2722 W Liberty St, Girard, OH 44420

#### HIGHLIGHTS

- 16,618 SF on 22+ acres
- Currently used as a church with a banquet room, meeting room, classrooms, and a clothing Storehouse (Outreach)
- Lots of parking
- Acreage extends to I-80
- Located in Weathersfield Twp (Girard), OH