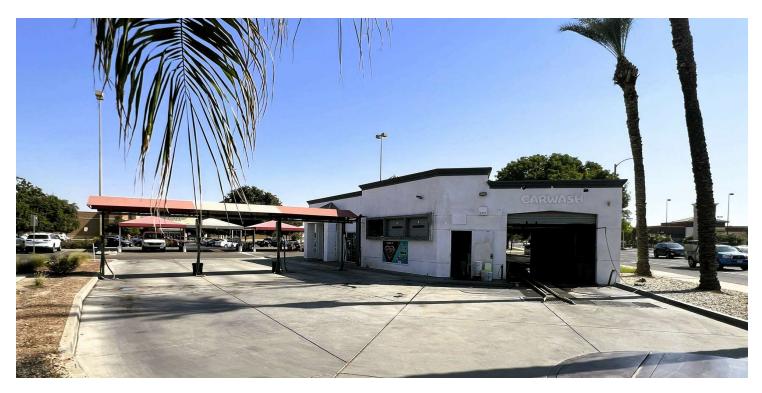

#### Car Wash Details:

- Single Tunnel
- Full service car wash but can be converted to automated with a starting upgrade investment of as little as \$200k (and up)
- Tunnel length approximately 65-70 feet.
- 3,120 SF building
- 1.03 Acre lot