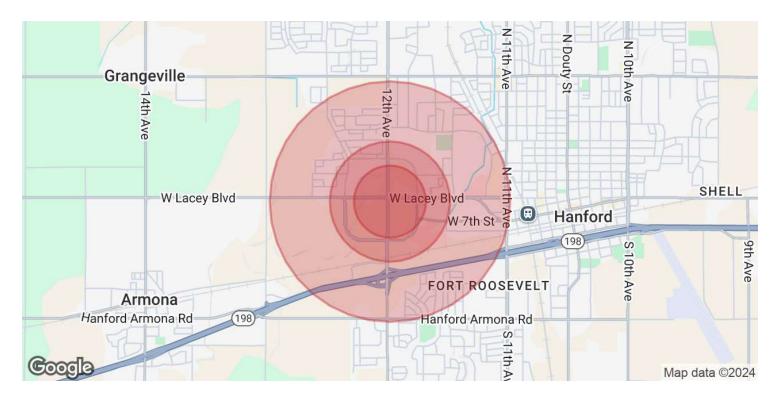

## Sassy Car Wash | 1697 W Lacey Blvd Hanford, CA 93230

| POPULATION           | 0.3 MILES | 0.5 MILES | 1 MILE |
|----------------------|-----------|-----------|--------|
| Total Population     | 339       | 1,318     | 8,366  |
| Average Age          | 39        | 38        | 37     |
| Average Age (Male)   | 37        | 37        | 36     |
| Average Age (Female) | 41        | 40        | 38     |

| HOUSEHOLDS & INCOME | 0.3 MILES | 0.5 MILES | 1 MILE    |
|---------------------|-----------|-----------|-----------|
| Total Households    | 96        | 399       | 2,646     |
| # of Persons per HH | 3.5       | 3.3       | 3.2       |
| Average HH Income   | \$107,569 | \$104,530 | \$91,667  |
| Average House Value | \$384,454 | \$379,068 | \$357,209 |

Demographics data derived from AlphaMap