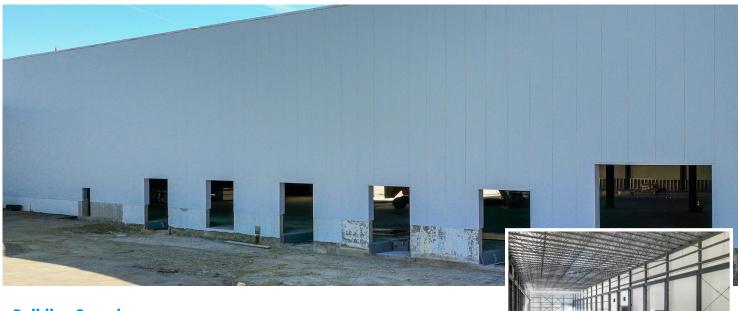

## **Building Overview**

Located immediately off of I-90, this newly reconstructed 84,000 square foot industrial facility offers 36' clear heights, and ample outdoor storage. Designed for high-capacity manufacturing and warehousing, the facility features extensive loading options, crane rails (supporting up to 20 tons), and a robust power supply. Each warehouse area is clear span, allowing for unobstructed space that enhances operational flexibility and efficiency.

## **Highlights**:

- 1,600 Amps 480v 3 Phase
- 16'-36' Clear Height
- 5.7 Acres Zoned Industrial
- Clear Span Warehouse
- · Crane Rails in Place: up to 20 ton
- (7) Drive-in Doors
- (6) Loading Dock