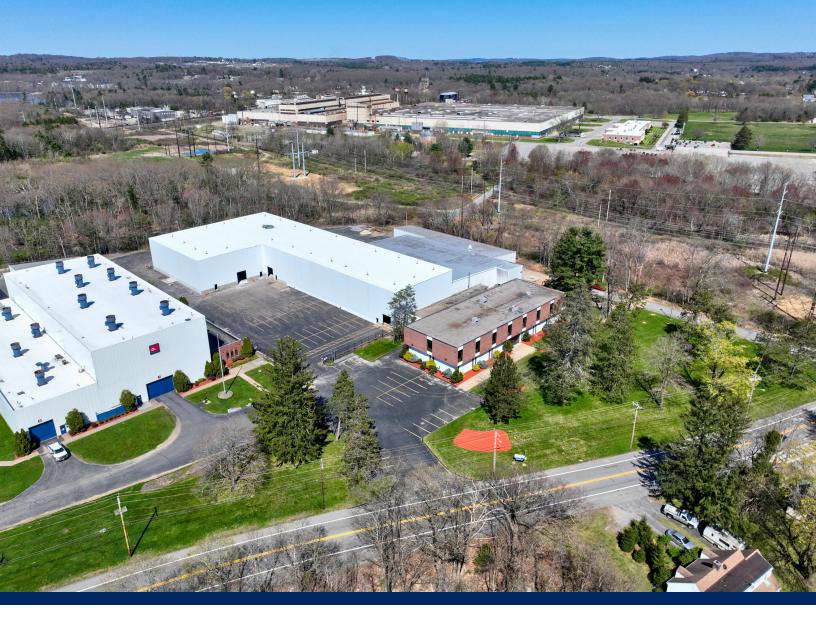

## **Building Overview**

Located immediately off of I-90, this newly reconstructed 84,000 square foot industrial facility offers 36' clear heights, and ample outdoor storage. Designed for high-capacity manufacturing and warehousing, the facility features extensive loading options, crane rails (supporting up to 20 tons), and a robust power supply. Each warehouse area is clear span, allowing for unobstructed space that enhances operational flexibility and efficiency.

## **Aerial View**

This information has been obtained from sources believed reliable. We have not verified it and make no guarantee, warranty or representation about it. Any projections, opinions, assumptions or estimates used are for example only and do not represent the current or future performance of the property. You and your advisors should conduct an independent investigation of the property to determine to your own satisfaction the suitability of the property for your needs.