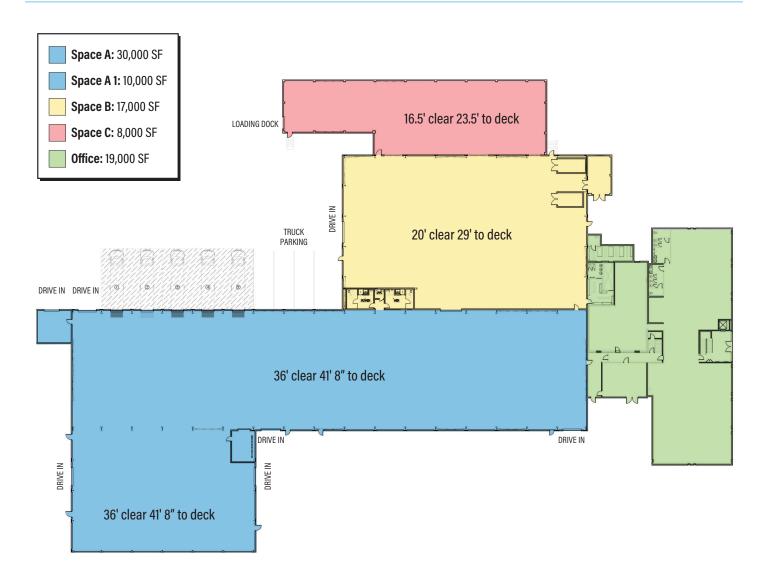

## **Floor Plan**

This information has been obtained from sources believed reliable. We have not verified it and make no guarantee, warranty or representation about it. Any projections, opinions, assumptions or estimates used are for example only and do not represent the current or future performance of the property. You and your advisors should conduct an independent investigation of the property to determine to your own satisfaction the suitability of the property for your needs.

## **Property Specifications**

Year Built: 2024 Total Size: 84,000 SF Available: 30,000 SF - 84,000 SF Type: Manufacturing/Warehouse Column Spacing: Clear Span Parking/Yard: +/- 2.1 acres (115+ parking spaces) Sprinklers: Wet System Water/Sewer/Gas: Municipal