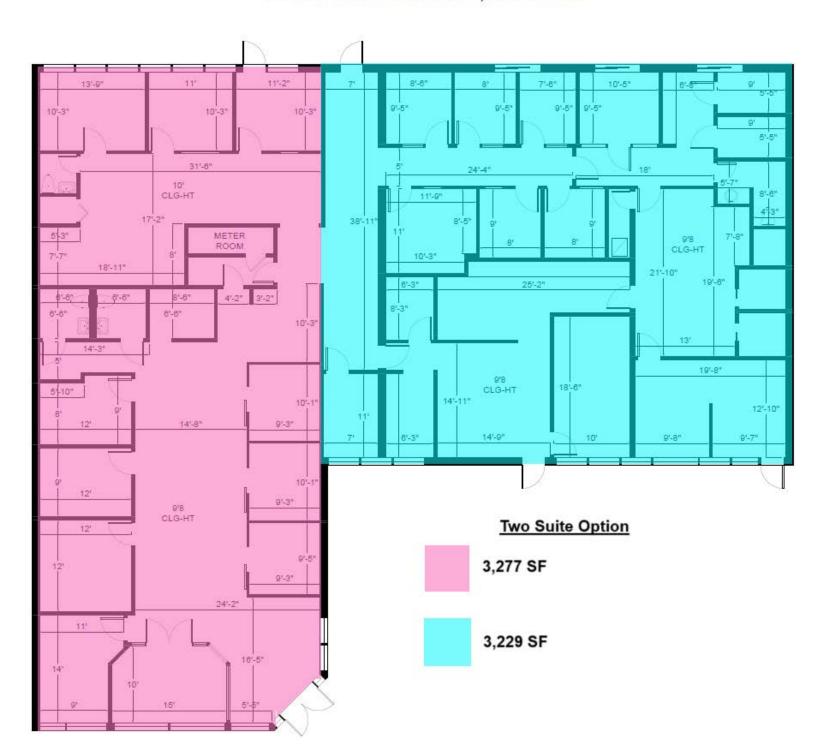

- Immediate Occupancy and partially furnished - Plug and Play
- Space available from 1,221 SF up to entire building of 6,506 SF
- Prominent signage on East Oakland
  Park Boulevard with 36,500 cars per day traffic count
- Convenient front and rear parking areas
- Close to major retail areas including Galleria Mall and Coral Ridge Mall
- Easy access to major residential areas- Coral Ridge CC, Bayview, Galt Ocean Mile
- Close proximity to US 1 and I-95
- 2024 Estimated CAM- \$10.00 PSF

**PRICE** 

\$35.00 SF/yr (NNN)

**YEAR BUILT** 

1960/Renov. 2021

6,506 SF

LOCATION

East Fort Lauderdale

For more information: