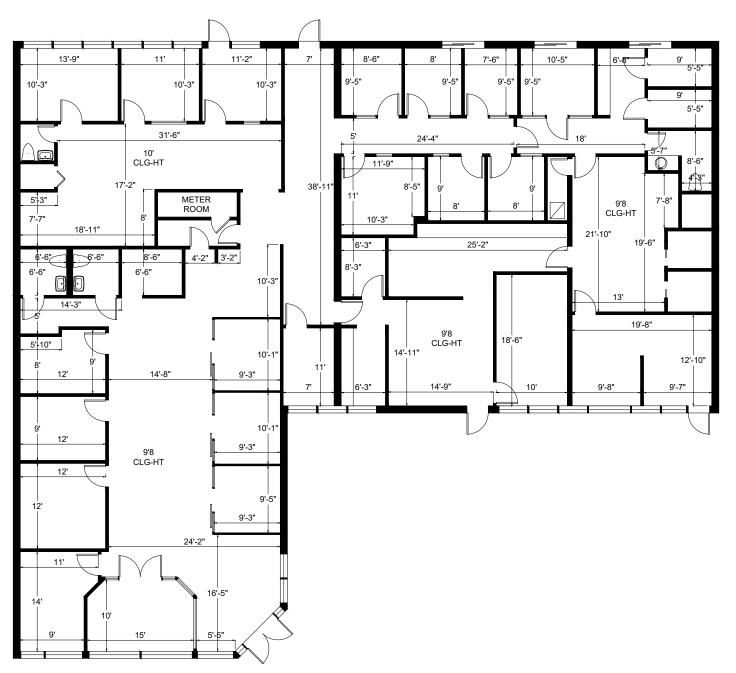

- Immediate Occupancy and partially furnished - Plug and Play
- Space available from 1,221 SF up to entire building of 6,506 SF
- Prominent signage on East Oakland
  Park Boulevard with 36,500 cars per day traffic count
- Convenient front and rear parking areas
- Close to major retail areas including Galleria Mall and Coral Ridge Mall
- Easy access to major residential areas- Coral Ridge CC, Bayview, Galt Ocean Mile
- Close proximity to US 1 and I-95
- 2024 Estimated CAM- \$10.00 PSF

**PRICE** 

\$35.00 SF/yr (NNN)

**YEAR BUILT** 

1960/Renov. 2021

6,506 SF

LOCATION

East Fort Lauderdale

For more information: