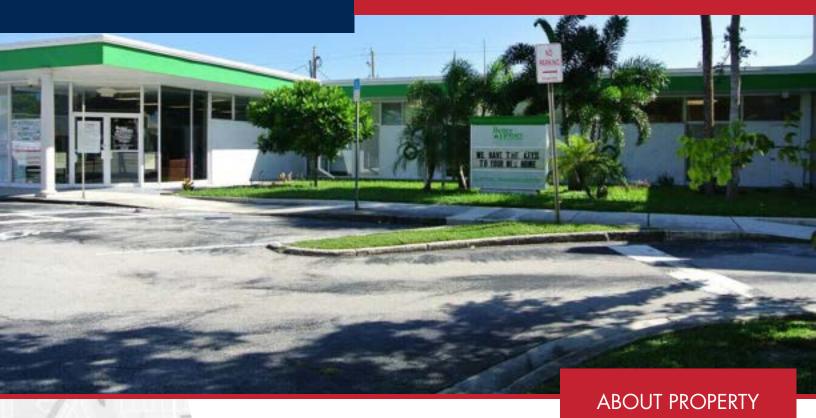

- Immediate Occupancy and partially furnished - Plug and Play
- Space available from 1,221 SF up to entire building of 6,506 SF
- Prominent signage on East Oakland
  Park Boulevard with 36,500 cars per day traffic count
- Convenient front and rear parking areas
- Close to major retail areas including Galleria Mall and Coral Ridge Mall
- Easy access to major residential areas- Coral Ridge CC, Bayview, Galt Ocean Mile
- Close proximity to US 1 and I-95
- 2024 Estimated CAM- \$10.00 PSF

**PRICE** 

\$35.00 SF/yr (NNN)

**YEAR BUILT** 

1960/Renov. 2021

6,506 SF

LOCATION

East Fort Lauderdale

For more information: