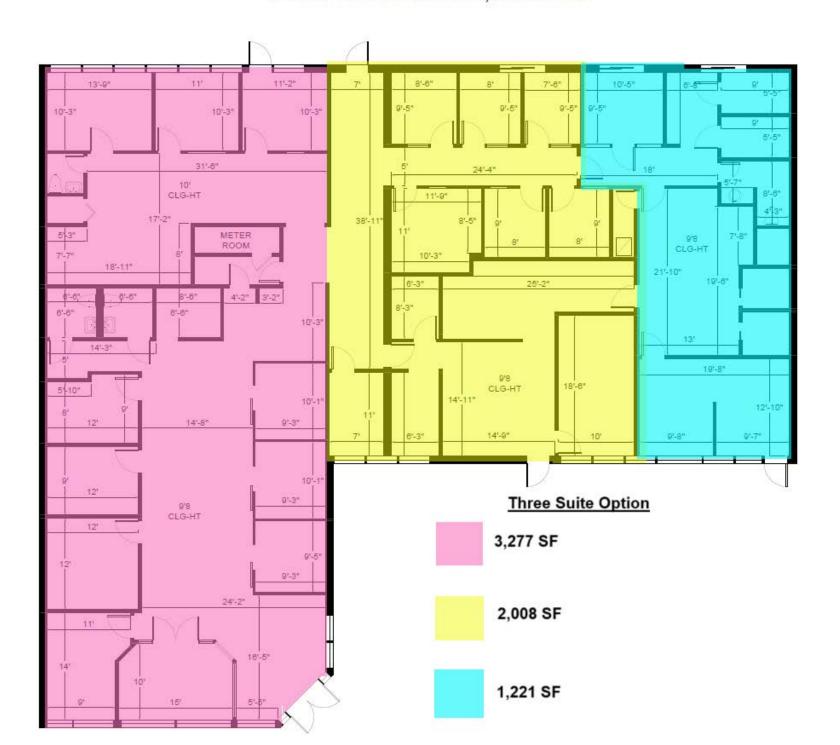

- Immediate Occupancy and partially furnished - Plug and Play
- Space available from 1,221 SF up to entire building of 6,506 SF
- Prominent signage on East Oakland
  Park Boulevard with 36,500 cars per day traffic count
- Convenient front and rear parking areas
- Close to major retail areas including Galleria Mall and Coral Ridge Mall
- Easy access to major residential areas- Coral Ridge CC, Bayview, Galt Ocean Mile
- Close proximity to US 1 and I-95
- 2024 Estimated CAM- \$10.00 PSF

**PRICE** 

\$35.00 SF/yr (NNN)

**YEAR BUILT** 

1960/Renov. 2021

6,506 SF

LOCATION

East Fort Lauderdale

For more information: