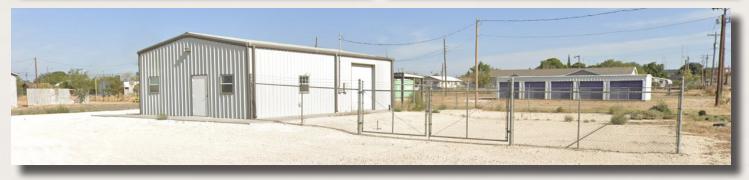

reside in the FEMA

Floodplain

SCHOOL DISTRICT: Rankin ISD

**JURISDICTION:** City of Rankin

**PRICE:** Contact Broker for Pricing

**COMMENTS:** Great industrial property

for an investor or user.

Metal building is relatively new, constructed in 2019. Fenced in yard space, with plenty of additional land.

Building has one (1) Grade Level Door.