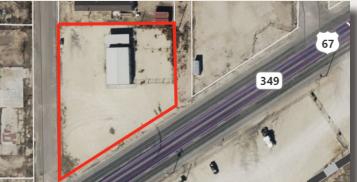

## FOR SALE | 310 W HWY 67, Rankin, TX 79755

2,840 SF Building on a 3 AC Commercial Lot

**LOCATION:** This property is located on US

HWY 67, centrally located in

Rankin, TX.

**SIZE:** Approximately 3 Acres

**FRONTAGE/** Property may be accessed from

**ACCESS:** US HWY 67 and Halff Street

**UTILITIES:** Water, Sewage & Electricity

**ZONING:** Commercial

TOPOGRAPHY: Flat

**FLOOD HAZARD:** The Property does not