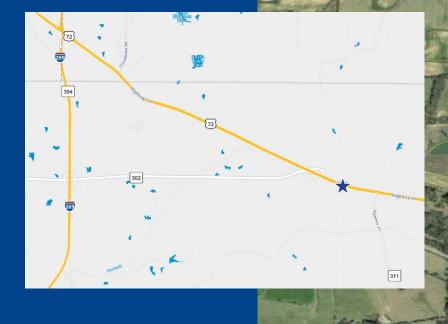

## Hwy. 72 & Hwy. 302 97+/- AC Available for Sale

This property is an excellent opportunity for a speculative industrial development. This site, is currently zoned industrial (C-2), allows easy access to I-269 and other major roadways. Marshall county has become a major distribution submarket for the Memphis MSA. The completion of I-69, joining I-22, Hwy. 72 and Hwy. 302, has changed distribution patterns that have shaped the dynamics of industries seeking a competitive advantage in the Memphis market. With players including Thomas & Betts, Volvo, Niagara, McCormick, Asics and Exel expanding their distribution presence, the area is poised for continued growth and this property offers an excellent option for industrial uses.