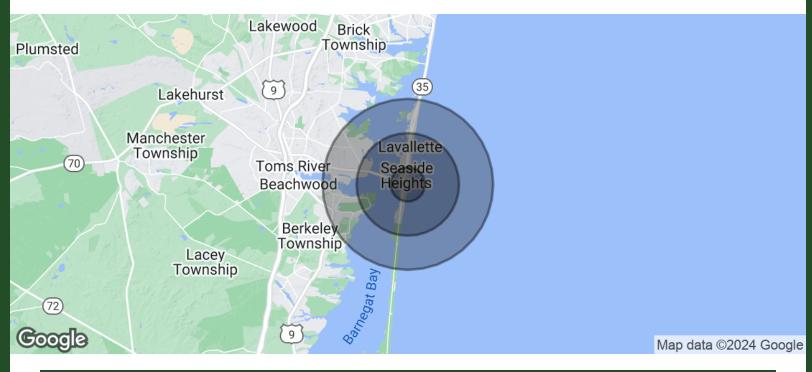

## DEMOGRAPHICS MAP & REPORT

| POPULATION           | 1 MILE | 3 MILES | 5 MILES |
|----------------------|--------|---------|---------|
| TOTAL POPULATION     | 3,694  | 13,983  | 42,267  |
| AVERAGE AGE          | 44.8   | 50.8    | 46.3    |
| AVERAGE AGE (MALE)   | 40.0   | 49.7    | 46.2    |
| AVERAGE AGE (FEMALE) | 47.8   | 51.5    | 47.0    |

| HOUSEHOLDS & INCOME                  | 1 MILE    | 3 MILES   | 5 MILES   |
|--------------------------------------|-----------|-----------|-----------|
| TOTAL HOUSEHOLDS                     | 4,186     | 15,664    | 32,063    |
| # OF PERSONS PER HH                  | 0.9       | 0.9       | 1.3       |
| AVERAGE HH INCOME                    | \$30,165  | \$41,719  | \$54,384  |
| AVERAGE HOUSE VALUE                  | \$281,253 | \$466,161 | \$384,436 |
| 2020 American Community Survey (ACS) |           |           |           |