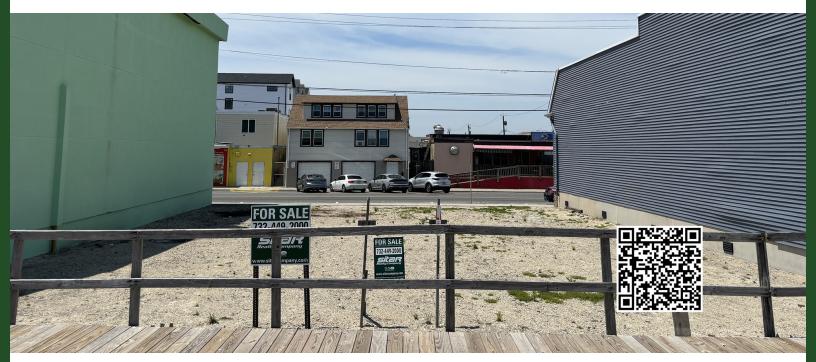

# Lot For Sale On Boardwalk

113 Ocean Terrace, Seaside Heights, NJ 08751

Worldwide Real Estate Services Since 1978

#### PROPERTY DESCRIPTION

5,400 SF Lot For Sale Directly on Seaside Heights Boardwalk

#### LOCATION DESCRIPTION

Located directly on Seaside Heights Boardwalk

| OFFERING SUMMARY |             |
|------------------|-------------|
| SALE PRICE:      | \$2,300,000 |
| LOT SIZE:        | ±5,400 SF   |