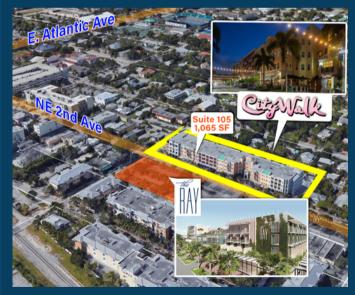

# CITY WALK@ PINEAPPLE GROVE

200-210 NE 2ND AVE, SUITE #105, DELRAY BEACH, FL 33444

1,065 SF RETAIL SPACE

## THE PROPERTY

City Walk is the premier destination serving the greater downtown Delray Beach and Pineapple Grove market area. One of the only properties in the market with structured parking for all clients and customers. Additionally, The Ray Hotel entrance is directly across the street from City Walk. This is a 5-Star hotel and contains 141 rooms and suites, 2 full-service restaurants, a glass enclosed event space called "The Cube" that holds 300 people, a rooftop pool and bar and fitness center.

The property is a 2-minute walk to/from Atlantic Avenue and the Crest Theater and outdoor entertainment at the Old School Square. This property enjoys pedestrian traffic from the Hyatt Place Delray Beach, a 137 room hotel located just south of City Walk, as well.