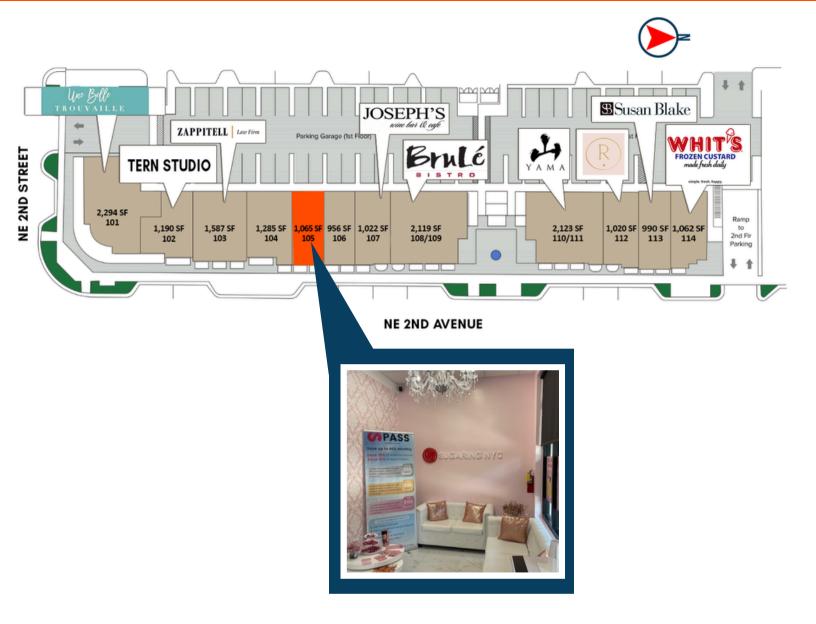

nd Pineapple Grove market area. One of the only properties in the market with structured parking for all clients and customers. Additionally, The Ray Hotel entrance is directly across the street from City Walk. This is a 5-Star hotel and contains 141 rooms and suites, 2 full-service restaurants, a glass enclosed event space called "The Cube" that holds 300 people, a rooftop pool and bar and fitness center.

The property is a 2-minute walk to/from Atlantic Avenue and the Crest Theater and outdoor entertainment at the Old School Square. This property enjoys pedestrian traffic from the Hyatt Place Delray Beach, a 137 room hotel located just south of City Walk, as well.



#### **CONTACT INFORMATION:**

GARY BROIDIS (561) 703–9298 gary@atlanticcg.com JOINT VENTURE BETWEEN:





## FLOOR PLAN



## **HIGHLIGHTS**

- Directly across from The Ray Hotel
- Prime ground floor commercial space
- Located in Pineapple Grove
- Structured parking garage
- Dense residential & pedestrian area