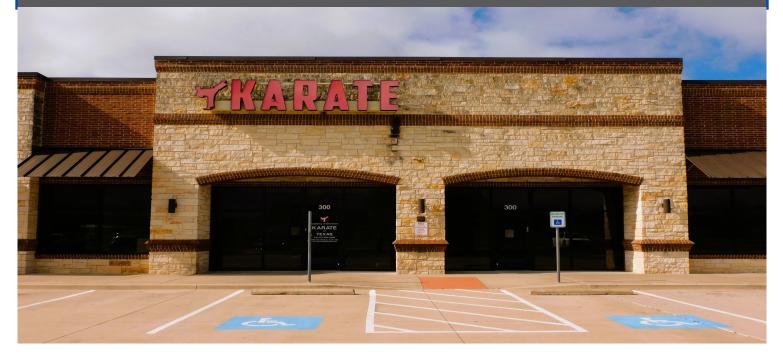

### **OVERVIEW**

- Available SF: Suite 300/400 - 2,650 SF Suite 300 - ±1,300 SF Suite 400 - ±1,350 SF
- Lease Rate: \$24.00 / NNN
- Built: 2011
- High Quality Construction
- Monument Sign
- Ample Parking
- Easy Access Highway 174

#### **PROPERTY DETAILS**

Rare Opportunity for your business to join this popular retail center on a heavily traveled thoroughfare in south Burleson! Lakewood Plaza is located in the main Johnson County retail corridor on Highway 174 and just 4 miles south of Interstate 35W. With a great mix of residential, retail, restaurant, and professional services nearby, this is an ideal location for your neighborhood service. Contact Brokers today for more information!