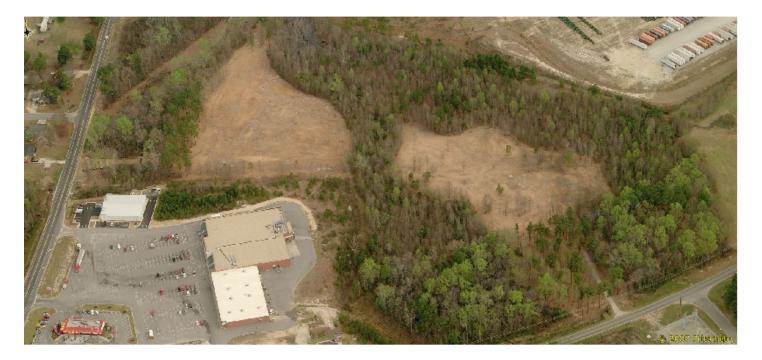

### **Grovetown Industrial**

Grovetown, GA 30813

#### **Property Features**

Listing Price: Subject To Offer Property Size: 23.83 Acres Zoning: M-2 (General Industrial) Parcel: 069 0011

Presented By: