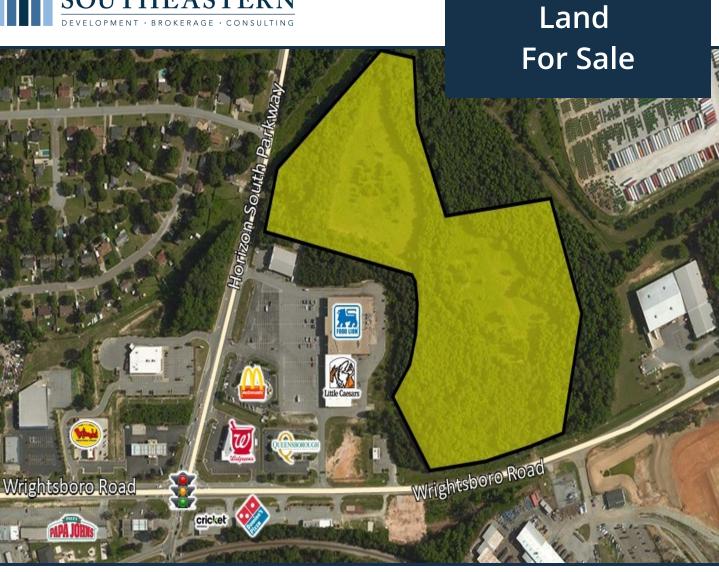

#### **Property Features**

Listing Price: Subject To Offer Property Size: 23.83 Acres Zoning: M-2 (General Industrial) Parcel: 069 0011

Presented By: