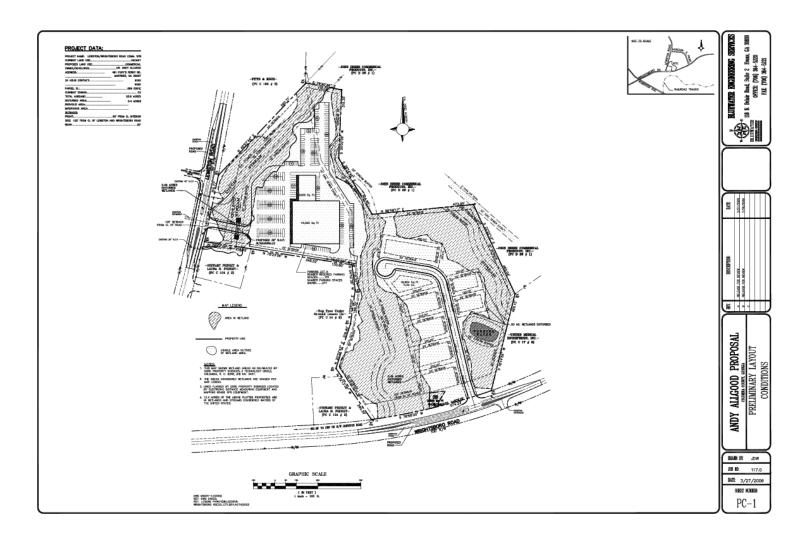

### **Grovetown Industrial**

Grovetown, GA 30813

#### **Property Features**

Listing Price: Subject To Offer Property Size: 23.83 Acres Zoning: M-2 (General Industrial) Parcel: 069 0011



Presented By:



### **GROVETOWN INDUSTRIAL**

# Land **For Sale**

**RETAIL MAP** 



lmagery ©2021 , Landsat / Copernicus, Maxar Technologies, U.S. Geological Survey, USDA Farm Service Agency

Presented By:



#### **GROVETOWN INDUSTRIAL** INDUSTRIAL MAP

# Land **For Sale**

Mill Branch Serta 388 JOHN DEERE 388 388 JOHN DEERE WORLD CLASS Wrightsboro Rd 6. KSB Grovetown Old Berzelia Rd Google Map data ©2021 Imagery ©2021 , Maxar Technologies, U.S. Geological Survey, USDA Farm Service Agency

Presented By:



#### **GROVETOWN INDUSTRIAL** CONCEPT PLAN

# Land For Sale



Presented By:



# **GROVETOWN INDUSTRIAL**

GROVETOWN, GA 30813

Land For Sale







Presented By:



### **GROVETOWN INDUSTRIAL**

# Land For Sale

GROVETOWN, GA 30813



| POPULATION                           | 1 MILE        | 5 MILES               | 10 MILES                  |
|--------------------------------------|---------------|-----------------------|---------------------------|
| Total population                     | 2,126         | 49,984                | 203,864                   |
| Median age                           | 31.1          | 33.4                  | 34.8                      |
| Median age (male)                    | 30.4          | 33.1                  | 33.8                      |
| Median age (Female)                  | 33.3          | 34.5