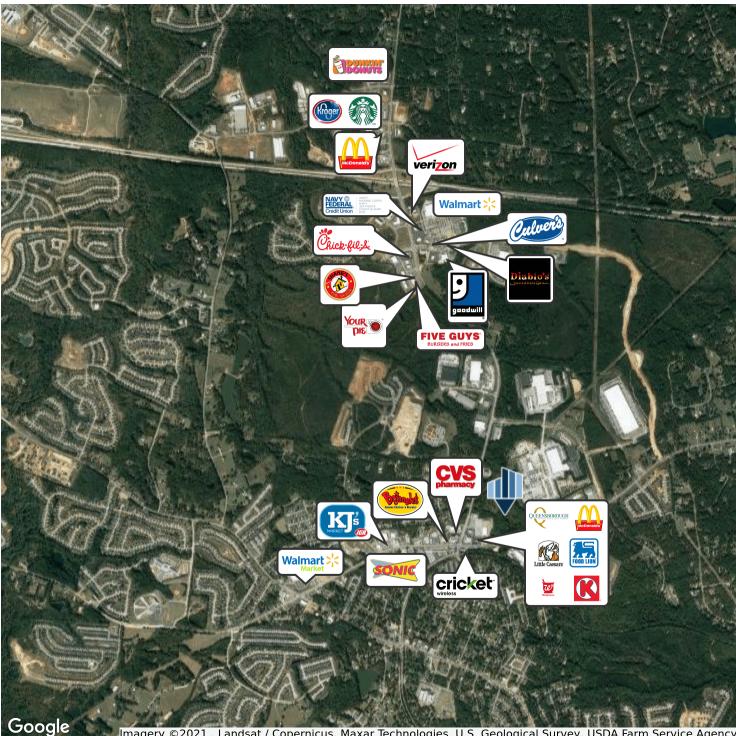

### **Grovetown Industrial**

Grovetown, GA 30813

#### **Property Features**

Listing Price: Subject To Offer Property Size: 23.83 Acres Zoning: M-2 (General Industrial) Parcel: 069 0011



Presented By:



### **GROVETOWN INDUSTRIAL**

# Land **For Sale**

**RETAIL MAP** 



lmagery ©2021 , Landsat / Copernicus, Maxar Technologies, U.S. Geological Survey, USDA Farm Service Agency

Presented By:



#### **GROVETOWN INDUSTRIAL** INDUSTRIAL MAP

# Land **For Sale**

Mill Branch Serta 388 JOHN DEERE 388 388 JOHN DEERE WORLD CLASS Wrightsboro Rd 6. KSB Grovetown Old Berzelia Rd Google Map data ©2021 Imagery ©2021 , Maxar Technologies, U.S. Geological Survey, USDA Farm Service Agency

Presented By:



#### **GROVETOWN INDUSTRIAL** CONCEPT PLAN

# Land For Sale



Presented By:



# **GROVETOWN INDUSTRIAL**

GROVETOWN, GA 30813

Land For Sale







Presented By:



### **GROVETOWN INDUSTRIAL**

# Land For Sale

GROVETOWN, GA 30813



| POPULATION                           | 1 MILE        | 5 MILES               | 10 MILES                  |
|----------------------