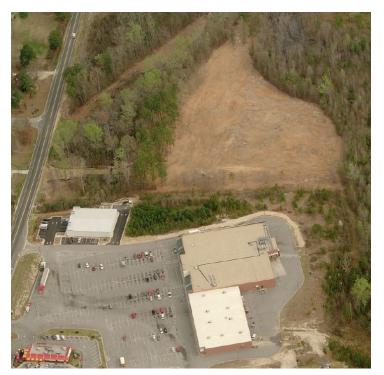

### **Grovetown Industrial**

Grovetown, GA 30813

#### **Property Features**

Listing Price: Subject To Offer Property Size: 23.83 Acres Zoning: M-2 (General Industrial) Parcel: 069 0011

Presented By: