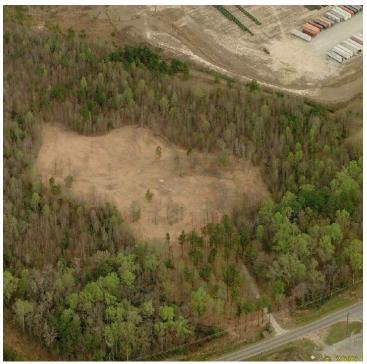

### **Grovetown Industrial**

Grovetown, GA 30813

#### **Property Features**

Listing Price: Subject To Offer Property Size: 23.83 Acres Zoning: M-2 (General Industrial) Parcel: 069 0011

Presented By: