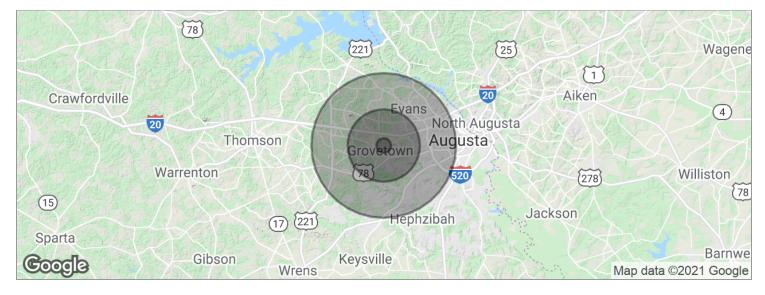

# Land For Sale

GROVETOWN, GA 30813

| POPULATION                           | 1 MILE        | 5 MILES               | 10 MILES                  |
|--------------------------------------|---------------|-----------------------|---------------------------|
| Total population                     | 2,126         | 49,984                | 203,864                   |
| Median age                           | 31.1          | 33.4                  | 34.8                      |
| Median age (male)                    | 30.4          | 33.1                  | 33.8                      |
| Median age (Female)                  | 33.3          | 34.5                  | 36.1                      |
|                                      |               |                       |                           |
| HOUSEHOLDS & INCOME                  | 1 MILE        | 5 MILES               | 10 MILES                  |
| HOUSEHOLDS & INCOME Total households | 1 MILE<br>824 | <b>5 MILES</b> 17,883 | <b>10 MILES</b><br>72,398 |
|                                      |               |                       |                           |
| Total households                     | 824           | 17,883                | 72,398                    |

\* Demographic data derived from 2010 US Census

Presented By: