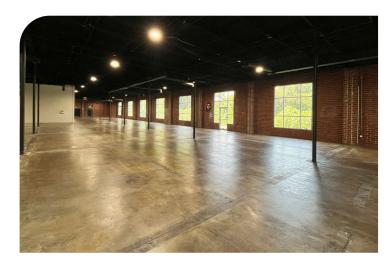

## PROPERTY STATS

- 30,000 SF CREATIVE OFFICE/FLEX/RETAIL BUILDING IN ARMOUR YARDS DISTRICT
- ATTRACTIVE BRICK CONSTRUCTION
- OUTDOOR PATIO WITH SEATING
- I-1 LIGHT INDUSTRIAL ZONING
- 140 AUTO PARKS (4.67/1,000)

- INTERIOR RENOVATION UNDERWAY -SCHEDULED COMPLETION Q2 2023
- COVERED OUTDOOR AREA FOR STORAGE OR GATHERING SPACE
- 100% FULLY CONDITIONED
- 2.06 ACRES

All information regarding property for sale, rental or financing is from sources deemed reliable, but no warranty or representation is made to the accuracy thereof and same is submitted to errors, omissions, change of price, rental or other conditions prior to sale, lease or financing or withdrawal without notice. No liability of any kind is to be imposed on the broker herein.