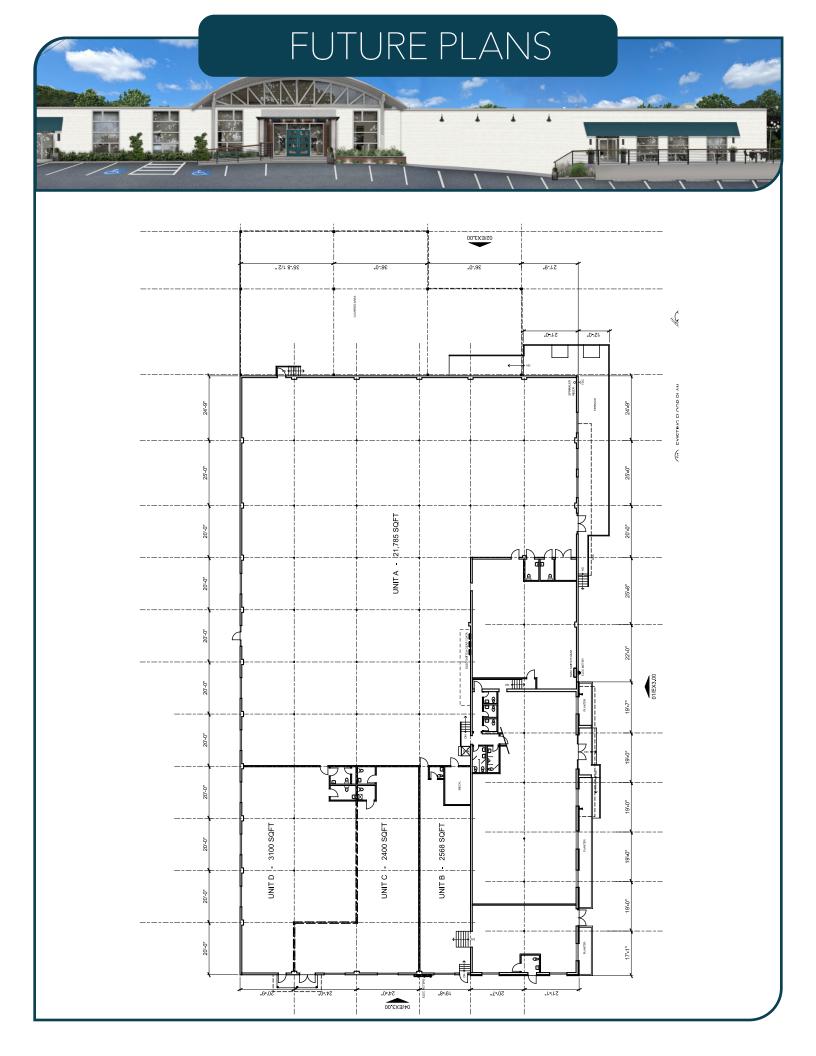

## PROPERTY STATS

- 30,000 SF CREATIVE OFFICE/FLEX/RETAIL BUILDING IN ARMOUR YARDS DISTRICT
- ATTRACTIVE BRICK CONSTRUCTION
- OUTDOOR PATIO WITH SEATING
- I-1 LIGHT INDUSTRIAL ZONING
- 140 AUTO PARKS (4.67/1,000)

- INTERIOR RENOVATION UNDERWAY -SCHEDULED COMPLETION Q2 2023
- COVERED OUTDOOR AREA FOR STORAGE OR GATHERING SPACE
- 100% FULLY CONDITIONED
- 2.06 ACRES

All information regarding property for sale, rental or financing is from sources deemed reliable, but no warranty or representation is made to the accuracy thereof and same is submitted to errors, omissions, change of price, rental or other conditions prior to sale, lease or financing or withdrawal without notice. No liability of any kind is to be imposed on the broker herein.