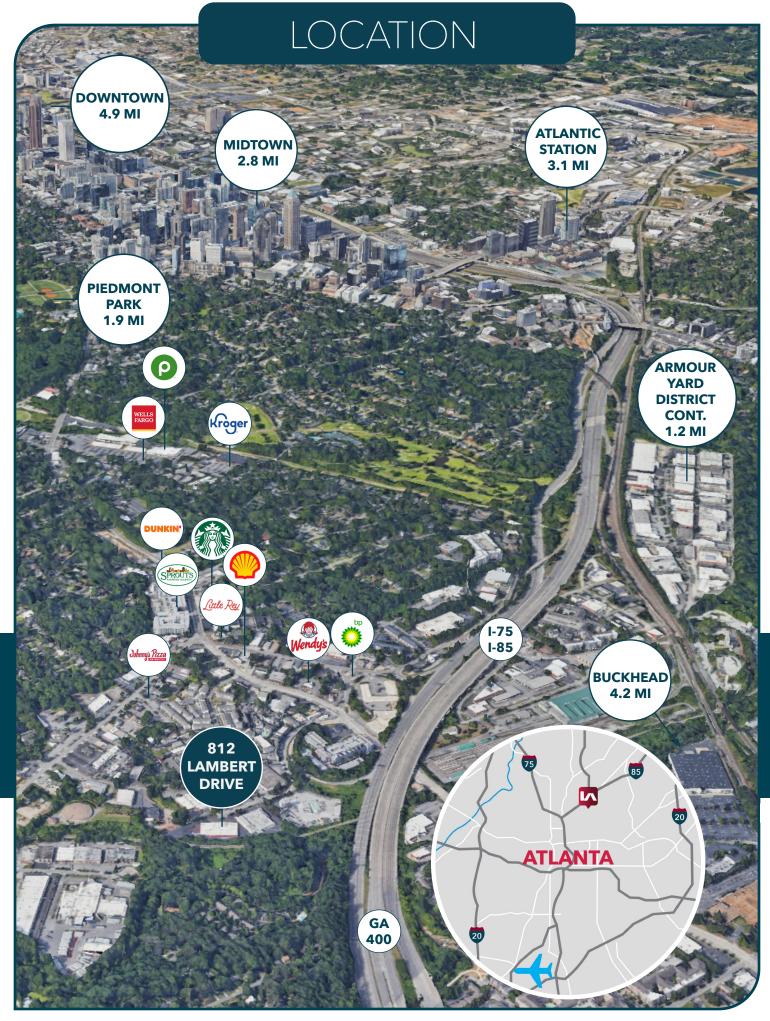

## LAMBERT DRIVE ATLANTA, GA 30324

## PROPERTY STATS

- 30,000 SF CREATIVE OFFICE/FLEX/RETAIL BUILDING IN ARMOUR YARDS DISTRICT
- ATTRACTIVE BRICK CONSTRUCTION
- OUTDOOR PATIO WITH SEATING
- I-1 LIGHT INDUSTRIAL ZONING
- 140 AUTO PARKS (4.67/1,000)