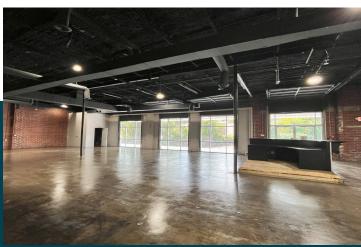

## PROPERTY STATS

- 30,000 SF CREATIVE OFFICE/FLEX/RETAIL BUILDING IN ARMOUR YARDS DISTRICT
- ATTRACTIVE BRICK CONSTRUCTION
- OUTDOOR PATIO WITH SEATING
- I-1 LIGHT INDUSTRIAL ZONING
- 140 AUTO PARKS (4.67/1,000)

- INTERIOR RENOVATION UNDERWAY -SCHEDULED COMPLETION Q2 2023
- COVERED OUTDOOR AREA FOR STORAGE OR GATHERING SPACE
- 100% FULLY CONDITIONED
- 2.06 ACRES

All information regarding property for sale, rental or financing is from sources deemed reliable, but no warranty or representation is made to the accuracy thereof and same is submitted to errors, omissions, change of price, rental or other conditions prior to sale, lease or financing or withdrawal without notice. No liability of any kind is to be imposed on the broker herein.