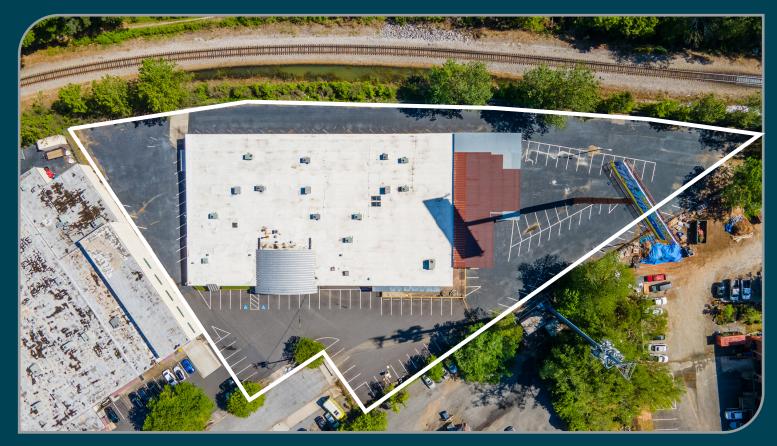

## PROPERTY STATS

- 30,000 SF CREATIVE OFFICE/FLEX/RETAIL BUILDING IN ARMOUR YARDS DISTRICT
- ATTRACTIVE BRICK CONSTRUCTION
- OUTDOOR PATIO WITH SEATING
- I-1 LIGHT INDUSTRIAL ZONING
- 140 AUTO PARKS (4.67/1,000)

- INTERIOR RENOVATION UNDERWAY -SCHEDULED COMPLETION Q2 2023
- COVERED OUTDOOR AREA FOR STORAGE OR GATHERING SPACE
- 100% FULLY CONDITIONED
- 2.06 ACRES

All information regarding property for sale, rental or financing is from sources deemed reliable, but no warranty or representation is made to the accuracy thereof and same is submitted to errors, omissions, change of price, rental or other conditions prior to sale, lease or financing or withdrawal without notice. No liability of any kind is to be imposed on the broker herein.