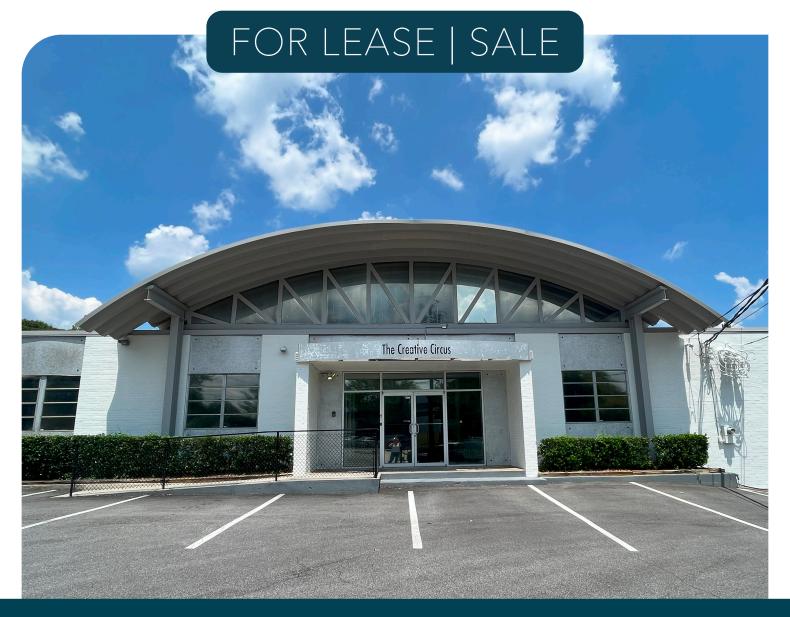

## PROPERTY STATS

- 30,000 SF CREATIVE OFFICE/FLEX/RETAIL BUILDING IN ARMOUR YARDS DISTRICT
- ATTRACTIVE BRICK CONSTRUCTION
- OUTDOOR PATIO WITH SEATING
- I-1 LIGHT INDUSTRIAL ZONING
- 140 AUTO PARKS (4.67/1,000)

- INTERIOR RENOVATION UNDERWAY -SCHEDULED COMPLETION Q2 2023
- COVERED OUTDOOR AREA FOR STORAGE OR GATHERING SPACE
- 100% FULLY CONDITIONED
- 2.06 ACRES

All information regarding property for sale, rental or financing is from sources deemed reliable, but no warranty or representation is made to the accuracy thereof and same is submitted to errors, omissions, change of price, rental or other conditions prior to sale, lease or financing or withdrawal without notice. No liability of any kind is to be imposed on the broker herein.