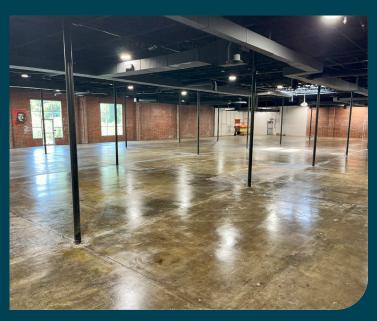

## PROPERTY STATS

- 30,000 SF CREATIVE OFFICE/FLEX/RETAIL BUILDING IN ARMOUR YARDS DISTRICT
- ATTRACTIVE BRICK CONSTRUCTION
- OUTDOOR PATIO WITH SEATING
- I-1 LIGHT INDUSTRIAL ZONING
- 140 AUTO PARKS (4.67/1,000)

- INTERIOR RENOVATION UNDERWAY -SCHEDULED COMPLETION Q2 2023
- COVERED OUTDOOR AREA FOR STORAGE OR GATHERING SPACE
- 100% FULLY CONDITIONED
- 2.06 ACRES

All information regarding property for sale, rental or financing is from sources deemed reliable, but no warranty or representation is made to the accuracy thereof and same is submitted to errors, omissions, change of price, rental or other conditions prior to sale, lease or financing or withdrawal without notice. No liability of any kind is to be imposed on the broker herein.