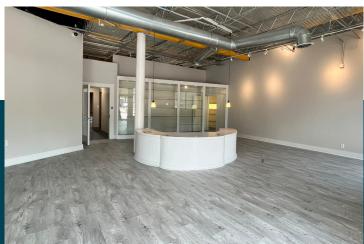

## PROPERTY STATS

- 30,000 SF CREATIVE OFFICE/FLEX/RETAIL BUILDING IN ARMOUR YARDS DISTRICT
- ATTRACTIVE BRICK CONSTRUCTION
- OUTDOOR PATIO WITH SEATING
- I-1 LIGHT INDUSTRIAL ZONING
- 140 AUTO PARKS (4.67/1,000)

- INTERIOR RENOVATION UNDERWAY -SCHEDULED COMPLETION Q2 2023
- COVERED OUTDOOR AREA FOR STORAGE OR GATHERING SPACE
- 100% FULLY CONDITIONED
- 2.06 ACRES

All information regarding property for sale, rental or financing is from sources deemed reliable, but no warranty or representation is made to the accuracy thereof and same is submitted to errors, omissions, change of price, rental or other conditions prior to sale, lease or financing or withdrawal without notice. No liability of any kind is to be imposed on the broker herein.