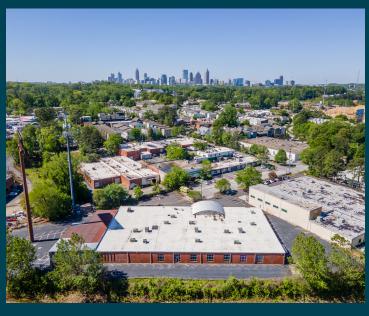

## PROPERTY STATS

- 30,000 SF CREATIVE OFFICE/FLEX/RETAIL BUILDING IN ARMOUR YARDS DISTRICT
- ATTRACTIVE BRICK CONSTRUCTION
- OUTDOOR PATIO WITH SEATING
- I-1 LIGHT INDUSTRIAL ZONING
- 140 AUTO PARKS (4.67/1,000)

- INTERIOR RENOVATION UNDERWAY -SCHEDULED COMPLETION Q2 2023
- COVERED OUTDOOR AREA FOR STORAGE OR GATHERING SPACE
- 100% FULLY CONDITIONED
- 2.06 ACRES

All information regarding property for sale, rental or financing is from sources deemed reliable, but no warranty or representation is made to the accuracy thereof and same is submitted to errors, omissions, change of price, rental or other conditions prior to sale, lease or financing or withdrawal without notice. No liability of any kind is to be imposed on the broker herein.