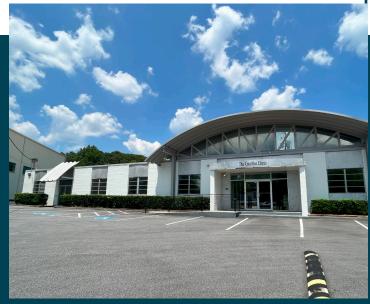

## PROPERTY STATS

- 30,000 SF CREATIVE OFFICE/FLEX/RETAIL BUILDING IN ARMOUR YARDS DISTRICT
- ATTRACTIVE BRICK CONSTRUCTION
- OUTDOOR PATIO WITH SEATING
- I-1 LIGHT INDUSTRIAL ZONING
- 140 AUTO PARKS (4.67/1,000)

- INTERIOR RENOVATION UNDERWAY -SCHEDULED COMPLETION Q2 2023
- COVERED OUTDOOR AREA FOR STORAGE OR GATHERING SPACE
- 100% FULLY CONDITIONED
- 2.06 ACRES

All information regarding property for sale, rental or financing is from sources deemed reliable, but no warranty or representation is made to the accuracy thereof and same is submitted to errors, omissions, change of price, rental or other conditions prior to sale, lease or financing or withdrawal without notice. No liability of any kind is to be imposed on the broker herein.