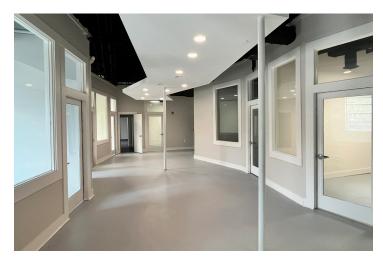

## PROPERTY STATS

- 30,000 SF CREATIVE OFFICE/FLEX/RETAIL BUILDING IN ARMOUR YARDS DISTRICT
- ATTRACTIVE BRICK CONSTRUCTION
- OUTDOOR PATIO WITH SEATING
- I-1 LIGHT INDUSTRIAL ZONING
- 140 AUTO PARKS (4.67/1,000)

- INTERIOR RENOVATION UNDERWAY -SCHEDULED COMPLETION Q2 2023
- COVERED OUTDOOR AREA FOR STORAGE OR GATHERING SPACE
- 100% FULLY CONDITIONED
- 2.06 ACRES

All information regarding property for sale, rental or financing is from sources deemed reliable, but no warranty or representation is made to the accuracy thereof and same is submitted to errors, omissions, change of price, rental or other conditions prior to sale, lease or financing or withdrawal without notice. No liability of any kind is to be imposed on the broker herein.