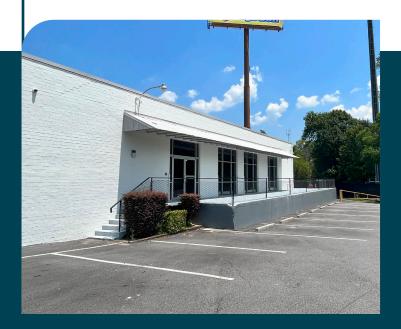

## PROPERTY STATS

- 30,000 SF CREATIVE OFFICE/FLEX/RETAIL BUILDING IN ARMOUR YARDS DISTRICT
- ATTRACTIVE BRICK CONSTRUCTION
- OUTDOOR PATIO WITH SEATING
- I-1 LIGHT INDUSTRIAL ZONING
- 140 AUTO PARKS (4.67/1,000)

- INTERIOR RENOVATION UNDERWAY -SCHEDULED COMPLETION Q2 2023
- COVERED OUTDOOR AREA FOR STORAGE OR GATHERING SPACE
- 100% FULLY CONDITIONED
- 2.06 ACRES

All information regarding property for sale, rental or financing is from sources deemed reliable, but no warranty or representation is made to the accuracy thereof and same is submitted to errors, omissions, change of price, rental or other conditions prior to sale, lease or financing or withdrawal without notice. No liability of any kind is to be imposed on the broker herein.